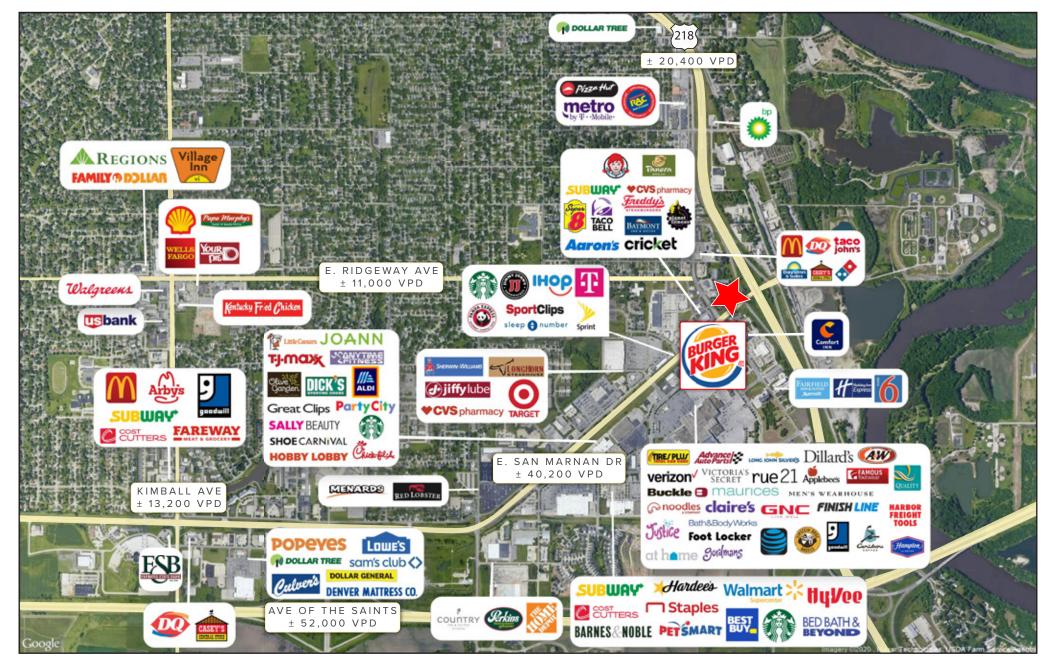

#### **LOCATION HIGHLIGHTS**

- Established Location In operation since 1989
- Main Thoroughfare E San Marnan Drive has the highest traffic counts of any road in town Average daily traffic exceeds 40,200 cars per day
- Close Proximity to Schools Located within 2 miles of two high schools and a community college
- Excellent Retail Synergy Nearby tenants include Target, Panera Bread, IHOP, LongHorn Steakhouse, Walmart Supercenter, Best Buy, Chick-fil-A, Hobby Lobby, amongst many others

# **SURROUNDING TENANTS**