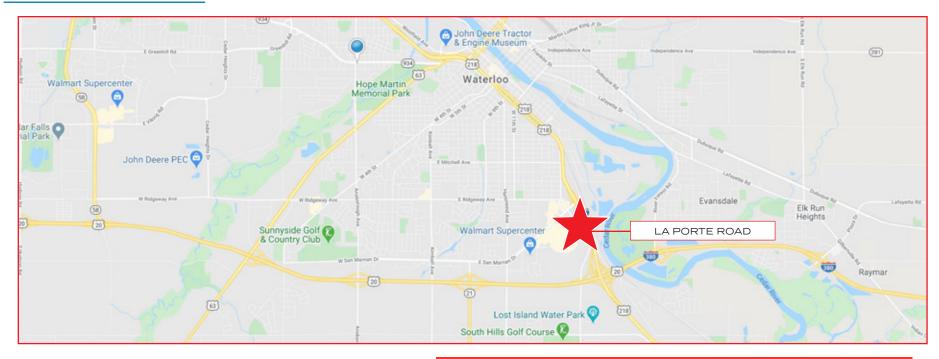

# 1925 LA PORTE ROAD, WATERLOO, IA

#### **LOCATION HIGHLIGHTS**

- Established Location In operation since 1989
- Main Thoroughfare E San Marnan Drive has the highest traffic counts of any road in town Average daily traffic exceeds 40,200 cars per day
- Close Proximity to Schools Located within 2 miles of two high schools and a community college
- Excellent Retail Synergy Nearby tenants include Target, Panera Bread, IHOP, LongHorn Steakhouse, Walmart Supercenter, Best Buy, Chick-fil-A, Hobby Lobby, amongst many others