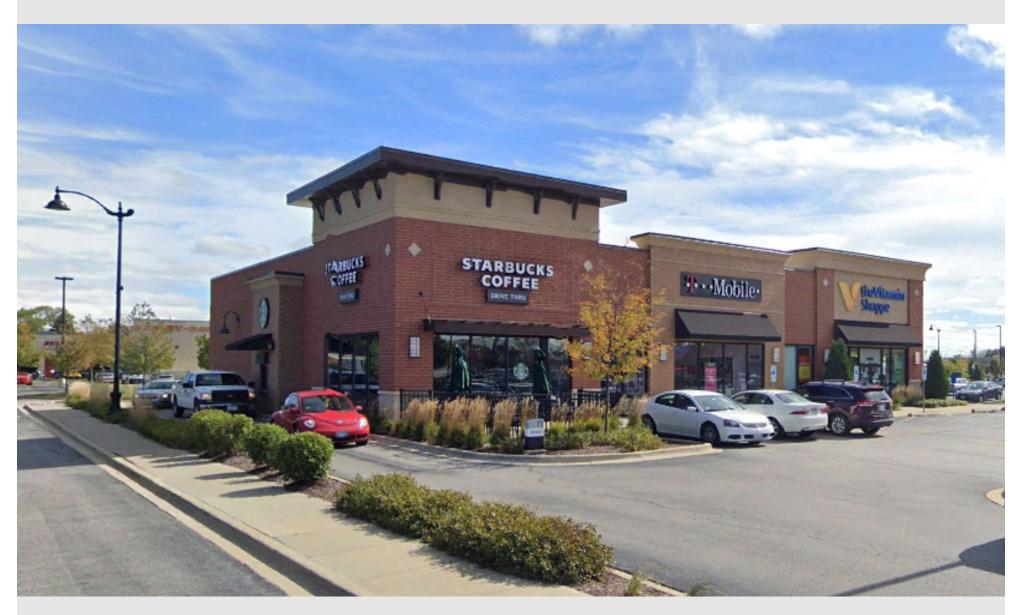

# **Investment Overview**

We are pleased to present 6001 S. LaGrange Road in Countryside, IL for your acquisition review. This high-quality construction 3-tenant property features Starbucks, T-Mobile, and Vitamin Shoppe on long term NNN Leases. The subject property consists of 7,375 rentable square feet on 0.94 Acres along heavily trafficked LaGrange Road in Countryside, IL. Surrounded by national and regional retailers including Home Depot, Kohls, Sam's Club, Target, Walmart, L.A. Fitness, and Menards, the property is ideally positioned to capture the benefits of this high traffic retail node.

# **Property Description**

Property Address: 6001 S. LaGrange Road, Countryside, IL 60525

Parcel Size: 0.94 Acres

Rentable Square Feet: 7,375

Year Built: 2013

Lease Type: NNN – All tenants reimburse on a pro rata basis