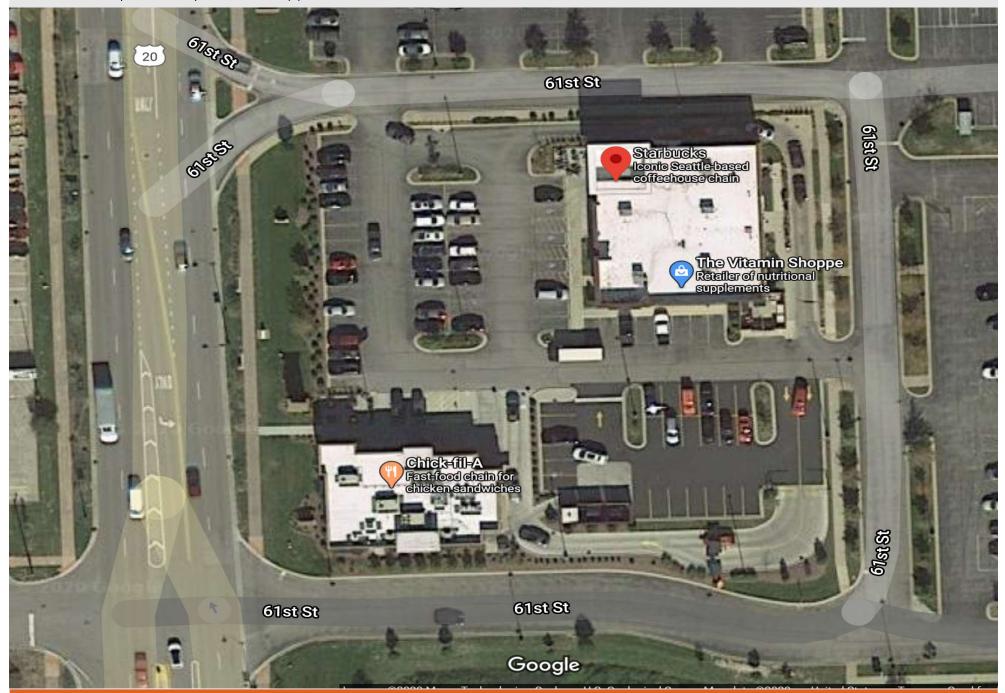

# **Property Description**

Property Address: 6001 S. LaGrange Road, Countryside, IL 60525

Parcel Size: 0.94 Acres

Rentable Square Feet: 7,375

Year Built: 2013

Lease Type: NNN – All tenants reimburse on a pro rata basis

Parking: 32 Surface Spaces are available; Ratio of 4.93/1,000 SF

Zoning: B-2

PIN: 18-16-400-047-0000

County: Cook

Starbucks | T-Mobile | Vitamin Shoppe