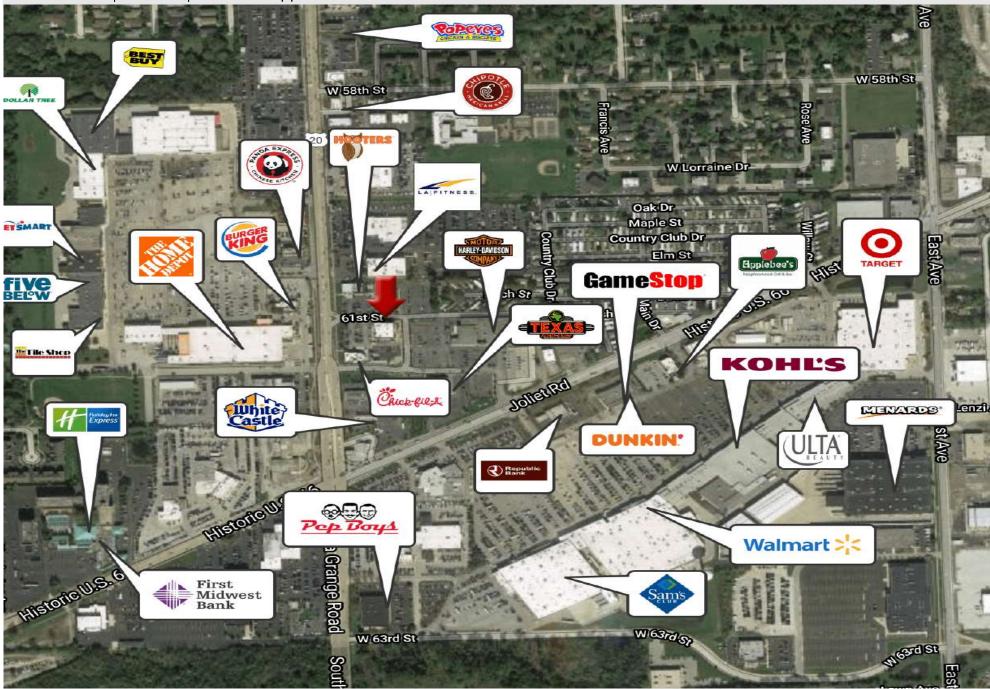

# **Investment Overview**

We are pleased to present 6001 S. LaGrange Road in Countryside, IL for your acquisition review. This high-quality construction 3-tenant property features Starbucks, T-Mobile, and Vitamin Shoppe on long term NNN Leases. The subject property consists of 7,375 rentable square feet on 0.94 Acres along heavily trafficked LaGrange Road in Countryside, IL. Surrounded by national and regional retailers including Home Depot, Kohls, Sam's Club, Target, Walmart, L.A. Fitness, and Menards, the property is ideally positioned to capture the benefits of this high traffic retail node.

- High Profile Tenants on NNN Leases
- Phenomenal high density retail location surrounded by a wide array of regional and national credit tenants
- Chicago MSA High Density Infill Location 234,000+ Residents within 5 Miles
- High Traffic Location 34,000+ Vehicles Per Day
- Superior Access
- High Quality Real Estate provides insulation from market downturns
- Offered at \$4,600,000 and a 6.6% Capitalization Rate on Current Net Income