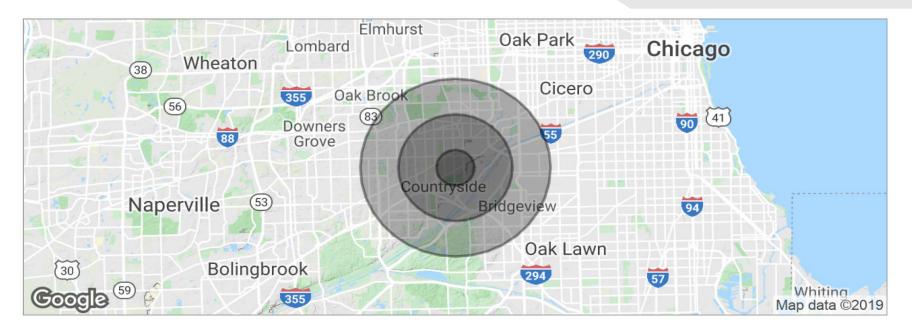

# **DEMOGRAPHICS**

| POPULATION                             | 1 MILE          | 3 MILES          | 5 MILES          |
|----------------------------------------|-----------------|------------------|------------------|
| Total population                       | 6,233           | 77,286           | 234,636          |
| Median age                             | 41.3            | 40.0             | 39.8             |
| Median age (male)                      | 40.5            | 38.6             | 38.5             |
| Median age (Female)                    | 42.6            | 41.1             | 40.7             |
| HOUSEHOLDS & INCOME                    | 1 MILE          | 3 MILES          | 5 MILES          |
| Total households                       | 2,434           | 27,950           | 86,125           |
|                                        |                 |                  |                  |
| # of persons per HH                    | 2.6             | 2.8              | 2.7              |
| # of persons per HH  Average HH income | 2.6<br>\$82,876 | 2.8<br>\$107,957 | 2.7<br>\$102,793 |