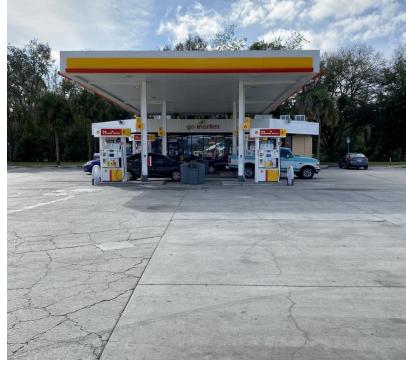

### PROPERTY OVERVIEW

THIS FULLY RENOVATED SHELL STATION IS LOCATED IN ONE OF THE FASTEST GROWING AREAS IN ALL OF FLORIDA. THIS ONE-OF-A-KIND INVESTMENT OPPORTUNITY COMES WITH AN 8-PUMP SERVICE STATION AND A LONG-TERM LEASE WITH STRONG HISTORIC SALES. THE OPERATOR HAS OPERATED THE SITE SUCCESSFULLY FOR OVER 10 YEARS, IN LARGE PART DUE TO THE RAPID GROWTH AND DEVELOPMENT OF THE SURROUNDING AREA. THIS IS A SAFE AND EASY WAY TO MAKE A 7% TO 8% RETURN FOR THE NEXT 20 YEARS! THE TENANT HAS AN EXTREMELY STRONG BUSINESS WITH A PROVEN HISTORY OF SUCCESS IN THIS LOCATION, WHICH ONLY HELPS STRENGTHEN THIS DEAL!

CURRENTLY, THE PROPERTY HAS A 20-YEAR PURE NNN LEASE IN-PLACE. THE LEASE WAS SIGNED IN EARLY 2020 AND GOES THROUGH 2040. THE RENTAL RATE STARTED AT \$15,500 (PER MONTH) IN 2020 AND WILL INCREASE EVERY 5 YEARS UNTIL THE END OF THE 20-YEAR TERM. EVEN BETTER IS THE FACT THAT THE TENANT HAS (2) FIVE-YEAR OPTIONS TO EXTEND AFTER THE EXPIRATION OF THE INITIAL LEASE TERM. THIS GIVES THE BUYER LOCKED-IN SECURITY AND FANTASTIC RENTAL INCOME FOR THE NEXT 20+ YEARS. THE LEASE IS FULLY GUARANTEED AND BACKED BY A "SHELL OIL" GAS AGREEMENT THROUGHOUT THE LIFE OF THE LEASE.