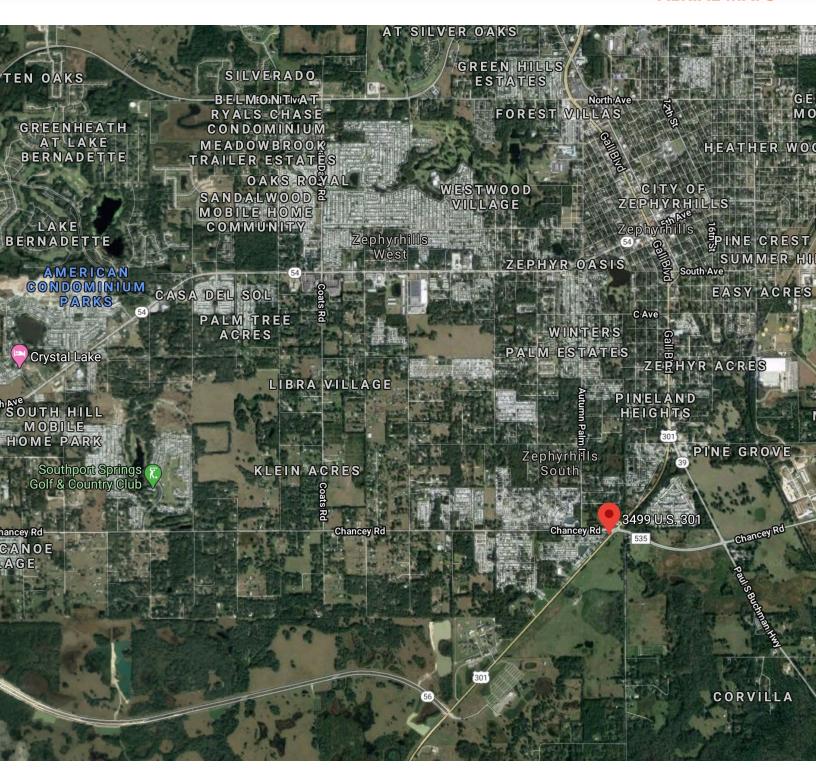

| 8%                    |

**SECTION 2 • FINANCIAL ANALYSIS** 



3944 GALL BOULEVARD, Zephyrhills, FL 33541

## **ADDITIONAL PHOTOS**







**SECTION 2 • FINANCIAL ANALYSIS** 









3944 GALL BOULEVARD, Zephyrhills, FL 33541

**REGIONAL MAP** 



**SECTION 3 • LOCATION INFORMATION** 



3944 GALL BOULEVARD, Zephyrhills, FL 33541

### **LOCATION MAPS**



**SECTION 3 • LOCATION INFORMATION** 



3944 GALL BOULEVARD, Zephyrhills, FL 33541

### **AERIAL MAPS**



**SECTION 3 • LOCATION INFORMATION** 







3944 GALL BOULEVARD, Zephyrhills, FL 33541

## **DEMOGRAPHICS MAP & REPORT**



| POPULATION           | 1 MILE   | 5 MILES   | 10 MILES  |
|----------------------|----------|-----------|-----------|
| Total Population     | 2,923    | 52,734    | 122,632   |
| Average age          | 55.8     | 54.0      | 45.5      |
| Average age (Male)   | 51.0     | 52.1      | 44.4      |
| Average age (Female) | 58.9     | 55.1      | 46.3      |
|                      |          |           |           |
| HOUSEHOLDS & INCOME  | 1 MILE   | 5 MILES   | 10 MILES  |
| Total households     | 1,373    | 23,635    | 49,139    |
| # of persons per HH  | 2.1      | 2.2       | 2.5       |
| Average HH income    | \$37,531 | \$44,064  | \$57,886  |
| Average hou