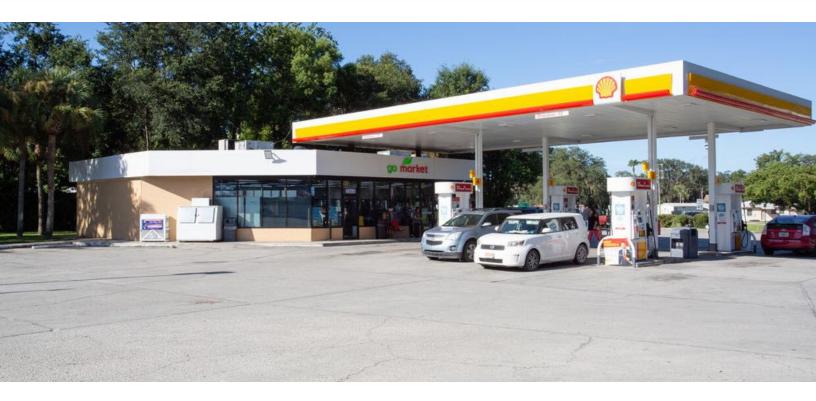

### PROPERTY OVERVIEW

THIS FULLY RENOVATED SHELL STATION IS LOCATED IN ONE OF THE FASTEST GROWING AREAS IN ALL OF FLORIDA. THIS ONE-OF-A-KIND INVESTMENT OPPORTUNITY COMES WITH AN 8-PUMP SERVICE STATION AND A LONG-TERM LEASE WITH STRONG HISTORIC SALES. THE OPERATOR HAS OPERATED THE SITE SUCCESSFULLY FOR OVER 10 YEARS, IN LARGE PART DUE TO THE RAPID GROWTH AND DEVELOPMENT OF THE SURROUNDING AREA. THIS IS A SAFE AND EASY WAY TO MAKE A 7% TO 8% RETURN FOR THE NEXT 20 YEARS! THE TENANT HAS AN EXTREMELY STRONG BUSINESS WITH A PROVEN HISTORY OF SUCCESS IN THIS LOCATION, WHICH ONLY HELPS STRENGTHEN THIS DEAL!

CURRENTLY, THE PROPERTY HAS A 20-YEAR PURE NNN LEASE IN-PLACE. THE LEASE WAS SIGNED IN EARLY 2020 AND GOES THROUGH 2040. THE RENTAL RATE STARTED AT \$15,500 (PER MONTH) IN 2020 AND WILL INCREASE EVERY 5 YEARS UNTIL THE END OF THE 20-YEAR TERM. EVEN BETTER IS THE FACT THAT THE TENANT HAS (2) FIVE-YEAR OPTIONS TO EXTEND AFTER THE EXPIRATION OF THE INITIAL LEASE TERM. THIS GIVES THE BUYER LOCKED-IN SECURITY AND FANTASTIC RENTAL INCOME FOR THE NEXT 20+ YEARS. THE LEASE IS FULLY GUARANTEED AND BACKED BY A "SHELL OIL" GAS AGREEMENT THROUGHOUT THE LIFE OF THE LEASE.

THIS IS THE PERFECT INVESTMENT OPPORTUNITY FOR SOMEONE LOOKING TO LOCK IN STRONG LONG-TERM INCOME OF \$186,000 MINIMUM PER YEAR, WITH A RELIABLE TENANT. THE OPERATOR (TENANT) HAS MANY OTHER GAS STATIONS IN THE SURROUNDING AREA AND HAS BEEN RUNNING AND OPERATING GAS STATIONS FOR OVER 25 YEARS. THEY ARE SEASONED PROFESSIONALS WITH A STRONG TRACK RECORD AND A PROVEN BUSINESS MODEL THAT HAS WORKED FOR YEARS! THE CURRENT SITE DOES AN AVERAGE OF APPROXIMATELY 115 GALLOONS PER MONTH AT THIS LOCATION, NOT TO MENTION THE AMAZING "INSIDE-STORE" (GO MARKET) SALES IN THE NATIONALLY BRANDED AND RECENTLY CONSTRUCTED "GO MARKET" THAT SITS IN THE REAR OF THE PROPERTY! THE ADDITION OF THE "GO MARKET" WILL SIGNIFICANTLY INCREASE STORE SALES AT THE PROPERTY IN THE FUTURE.