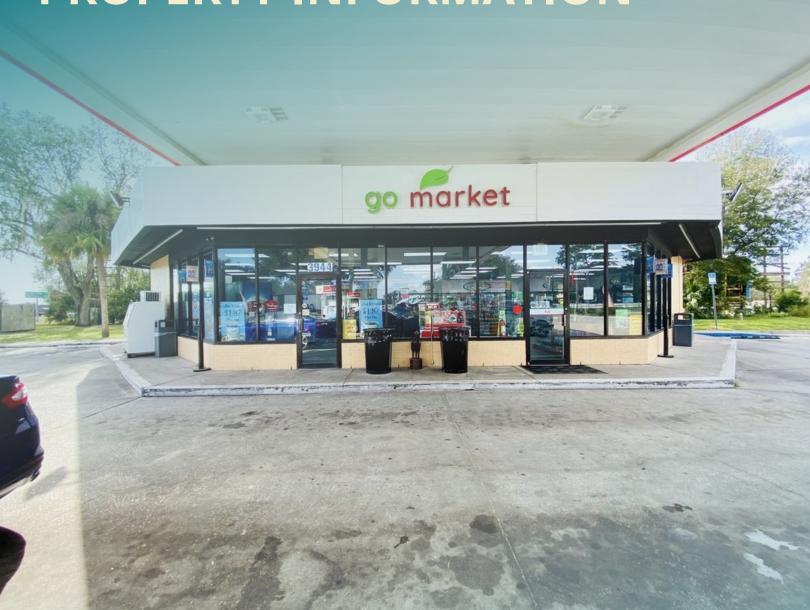

THIS IS THE PERFECT INVESTMENT OPPORTUNITY FOR SOMEONE LOOKING TO LOCK IN STRONG LONG-TERM INCOME OF \$186,000 MINIMUM PER YEAR, WITH A RELIABLE TENANT. THE OPERATOR (TENANT) HAS MANY OTHER GAS STATIONS IN THE SURROUNDING AREA AND HAS BEEN RUNNING AND OPERATING GAS STATIONS FOR OVER 25 YEARS. THEY ARE SEASONED PROFESSIONALS WITH A STRONG TRACK RECORD AND A PROVEN BUSINESS MODEL THAT HAS WORKED FOR YEARS! THE CURRENT SITE DOES AN AVERAGE OF APPROXIMATELY 115 GALLOONS PER MONTH AT THIS LOCATION, NOT TO MENTION THE AMAZING "INSIDE-STORE" (GO MARKET) SALES IN THE NATIONALLY BRANDED AND RECENTLY CONSTRUCTED "GO MARKET" THAT SITS IN THE REAR OF THE PROPERTY! THE ADDITION OF THE "GO MARKET" WILL SIGNIFICANTLY INCREASE STORE SALES AT THE PROPERTY IN THE FUTURE.

THIS FANTASTIC INVESTMENT OPPORTUNITY GETS EVEN BETTER AS THE CURRENT LEASE IN-PLACE IS PURE NNN AND THE OWNER IS NOT RESPONSIBLE FOR ANY EXPENSES AT THE PROPERTY. AS PER THE LEASE, THE TENANT IS RESPONSIBLE FOR ALL PROPERTY TAX, INSURANCE, CAM CHARGES, MAINTENANCE, APPLICABLE SALES TAX, AND ALL MAINTENANCE AT THE PROPERTY. THE TENANT IS ALSO FULLY RESPONSIBLE FOR ALL REPAIRS AND MAINTENANCE AT THE BRAND NEW "GO MARKET." THIS ALSO INCLUDES THE ROOF AND NEW HVAC UNIT WHICH SITS ON TOP OF THE GO MARKET WHICH WERE REPLACED IN 2019.

THIS PROPERTY IS IN FANTASTIC CONDITION GIVEN THAT THE OWNERS SIGNIFICANTLY UPGRADED THE PROPERTY PRIOR TO THE EXECUTION OF THE LONG-TERM LEASE. RECENT UPDATES INCLUDE NEW HVAC SYSTEM (2019), NEW ROOF (2019), NEW SIGNATURE "GO MARKET" CONVENIENCE STORE (INTERIOR UPDATED AS WELL AS EXTERIOR), NEW CANOPY (2017), NEW FUEL TANKS & FUEL PUMPS (2019), AS WELL AS, NEW EXTERIOR AND INTERIOR PAINT! A BUYER CAN EASILY PURCHASE THIS ASSET AND HAVE APPROXIMATELY ZERO CAPEX EXPENSES FOR THE NEXT 20 YEARS!