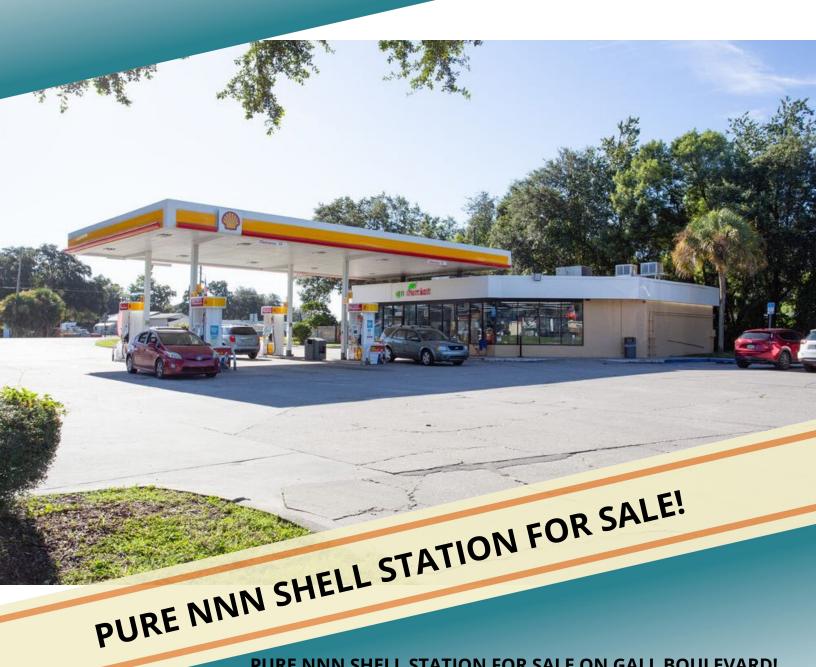

3944 GALL BOULEVARD, Zephyrhills, FL 33541

**David Rosenthal** 

813.882.0884

david@grimaldicommercialrealty.com

Grimaldi Commercial Realty Corp • 115 W Bearss Ave • Tampa, FL 33613 • 813.882.0884 grimaldicommercialrealty.com

### PROPERTY OVERVIEW

THIS FULLY RENOVATED SHELL STATION IS LOCATED IN ONE OF THE FASTEST GROWING AREAS IN ALL OF FLORIDA. THIS ONE-OF-A-KIND INVESTMENT OPPORTUNITY COMES WITH AN 8-PUMP SERVICE STATION AND A LONG-TERM LEASE WITH STRONG HISTORIC SALES. THE OPERATOR HAS OPERATED THE SITE SUCCESSFULLY FOR OVER 10 YEARS, IN LARGE PART DUE TO THE RAPID GROWTH AND DEVELOPMENT OF THE SURROUNDING AREA. THIS IS A SAFE AND EASY WAY TO MAKE A 7% TO 8% RETURN FOR THE NEXT 20 YEARS! THE TENANT HAS AN EXTREMELY STRONG BUSINESS WITH A PROVEN HISTORY OF SUCCESS IN THIS LOCATION, WHICH ONLY HELPS STRENGTHEN THIS DEAL!

### **SALE HIGHLIGHTS**

- PURE NNN SHELL STATION FOR SALE!
- 20-YEAR PURE NNN LEASE IN-PLACE!
- 8-PUMP PURE NNN SHELL STATION IN ONE OF THE FASTEST GROWING MARKETS IN ALL OF FLORIDA!
- 2025 CAP RATE: 7.2%
- 2030 CAP RATE: 8.1%
- BRAND NEW GO-MARKET STORE, FOR CUSTOMERS, TO USE!
- RENTAL RATE STARTED AT \$15,500 IN 2020!
- RENTAL RATE INCREASES EVERY 5 YEARS!
- STRONG TENANT IN-PLACE WHO HAS WORKED
   IN THIS BUSINESS FOR OVER 20 YEARS!
- THE TENANT OPERATES MULTIPLE LOCATIONS IN THE AREA WITH STRONG HISTORICAL SALES AND A PROVEN TRACK RECORD!
- THE PROPERTY IS IN FANTASTIC CONDITION AND THE TENANT IS RESPONSIBLE FOR ALL PROPERTY EXPENSES INCLUDING INSURANCE, TAXES, AND MAINTENANCE!
- THE LEASE IS FULLY GUARANTEED AND BACKED
   BY A SHELL GAS AGREEMENT THROUGHOUT THE
   LIFE OF THE LEASE!