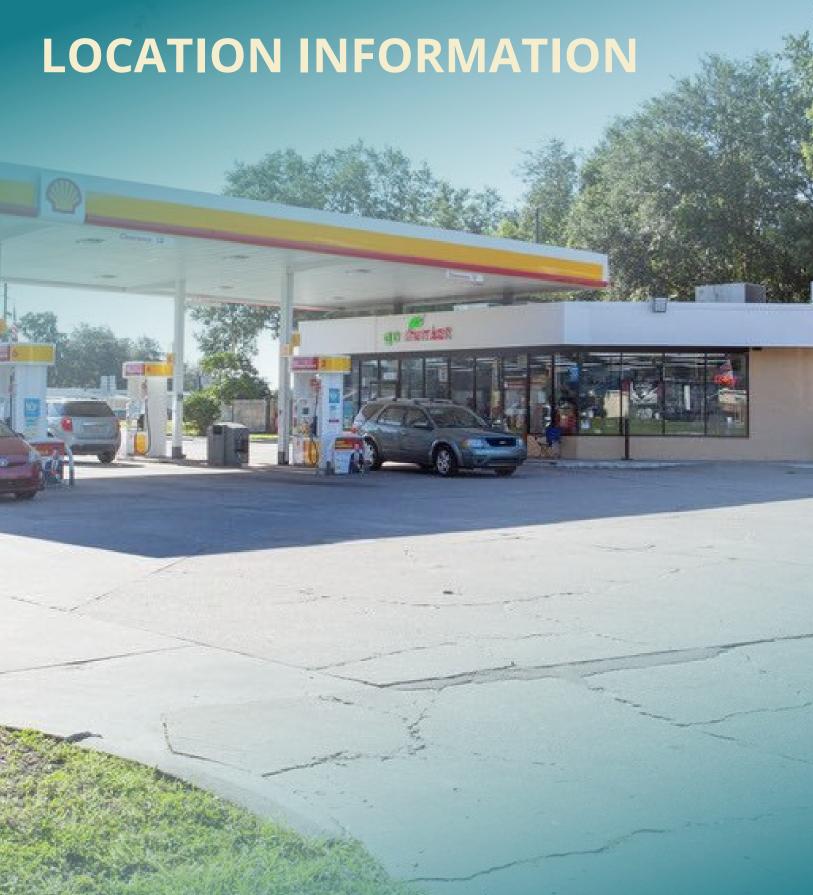

### PROPERTY OVERVIEW

THIS FULLY RENOVATED SHELL STATION IS LOCATED IN ONE OF THE FASTEST GROWING AREAS IN ALL OF FLORIDA. THIS ONE-OF-A-KIND INVESTMENT OPPORTUNITY COMES WITH AN 8-PUMP SERVICE STATION AND A LONG-TERM LEASE WITH STRONG HISTORIC SALES. THE OPERATOR HAS OPERATED THE SITE SUCCESSFULLY FOR OVER 10 YEARS, IN LARGE PART DUE TO THE RAPID GROWTH AND DEVELOPMENT OF THE SURROUNDING AREA. THIS IS A SAFE AND EASY WAY TO MAKE A 7% TO 8% RETURN FOR THE NEXT 20 YEARS! THE TENANT HAS AN EXTREMELY STRONG BUSINESS WITH A PROVEN HISTORY OF SUCCESS IN THIS LOCATION, WHICH ONLY HELPS STRENGTHEN THIS DEAL!

CURRENTLY, THE PROPERTY HAS A 20-YEAR PURE NNN LEASE IN-PLACE. THE LEASE WAS SIGNED IN EARLY 2020 AND GOES THROUGH 2040. THE RENTAL RATE STARTED AT \$15,500 (PER MONTH) IN 2020 AND WILL INCREASE EVERY 5 YEARS UNTIL THE END OF THE 20-YEAR TERM. EVEN BETTER IS THE FACT THAT THE TENANT HAS (2) FIVE-YEAR OPTIONS TO EXTEND AFTER THE EXPIRATION OF THE INITIAL LEASE TERM. THIS GIVES THE BUYER LOCKED-IN SECURITY AND FANTASTIC RENTAL INCOME FOR THE NEXT 20+ YEARS. THE LEASE IS FULLY GUARANTEED AND BACKED BY A "SHELL OIL" GAS AGREEMENT THROUGHOUT THE LIFE OF THE LEASE.