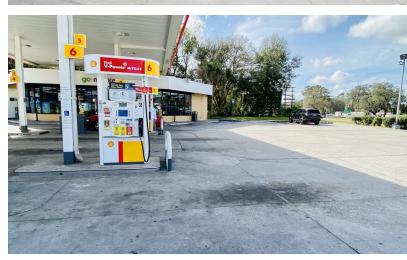

### PROPERTY OVERVIEW

THIS FULLY RENOVATED SHELL STATION IS LOCATED IN ONE OF THE FASTEST GROWING AREAS IN ALL OF FLORIDA. THIS ONE-OF-A-KIND INVESTMENT OPPORTUNITY COMES WITH AN 8-PUMP SERVICE STATION AND A LONG-TERM LEASE WITH STRONG HISTORIC SALES. THE OPERATOR HAS OPERATED THE SITE SUCCESSFULLY FOR OVER 10 YEARS, IN LARGE PART DUE TO THE RAPID GROWTH AND DEVELOPMENT OF THE SURROUNDING AREA. THIS IS A SAFE AND EASY WAY TO MAKE A 7% TO 8% RETURN FOR THE NEXT 20 YEARS! THE TENANT HAS AN EXTREMELY STRONG BUSINESS WITH A PROVEN HISTORY OF SUCCESS IN THIS LOCATION, WHICH ONLY HELPS STRENGTHEN THIS DEAL!

CURRENTLY, THE PROPERTY HAS A 20-YEAR PURE NNN LEASE IN-PLACE. THE LEASE WAS SIGNED IN EARLY 2020 AND GOES THROUGH 2040. THE RENTAL RATE STARTED AT \$15,500 (PER MONTH) IN 2020 AND WILL INCREASE EVERY 5 YEARS UNTIL THE END OF THE 20-YEAR TERM. EVEN BETTER IS THE FACT THAT THE TENANT HAS (2) FIVE-YEAR OPTIONS TO EXTEND AFTER THE EXPIRATION OF THE INITIAL LEASE TERM. THIS GIVES THE BUYER LOCKED-IN SECURITY AND FANTASTIC RENTAL INCOME FOR THE NEXT 20+ YEARS. THE LEASE IS FULLY GUARANTEED AND BACKED BY A "SHELL OIL" GAS AGREEMENT THROUGHOUT THE LIFE OF THE LEASE.

### **SALE HIGHLIGHTS**

- PURE NNN SHELL STATION FOR SALE!
- 20-YEAR PURE NNN LEASE IN-PLACE!
- 8-PUMP PURE NNN SHELL STATION IN ONE OF THE FASTEST GROWING MARKETS IN ALL OF FLORIDA!
- 2025 CAP RATE: 7.2%
- 2030 CAP RATE: 8.1%
- BRAND NEW GO-MARKET STORE, FOR CUSTOMERS, TO USE!
- RENTAL RATE STARTED AT \$15,500 IN 2020!
- RENTAL RATE INCREASES EVERY 5 YEARS!
- STRONG TENANT IN-PLACE WHO HAS WORKED
   IN THIS BUSINESS FOR OVER 20 YEARS!
- THE TENANT OPERATES MULTIPLE LOCATIONS IN THE AREA WITH STRONG HISTORICAL SALES AND A PROVEN TRACK RECORD!
- THE PROPERTY IS IN FANTASTIC CONDITION AND THE TENANT IS RESPONSIBLE FOR ALL PROPERTY EXPENSES INCLUDING INSURANCE, TAXES, AND MAINTENANCE!
- THE LEASE IS FULLY GUARANTEED AND BACKED
   BY A SHELL GAS AGREEMENT THROUGHOUT THE
   LIFE OF THE LEASE!