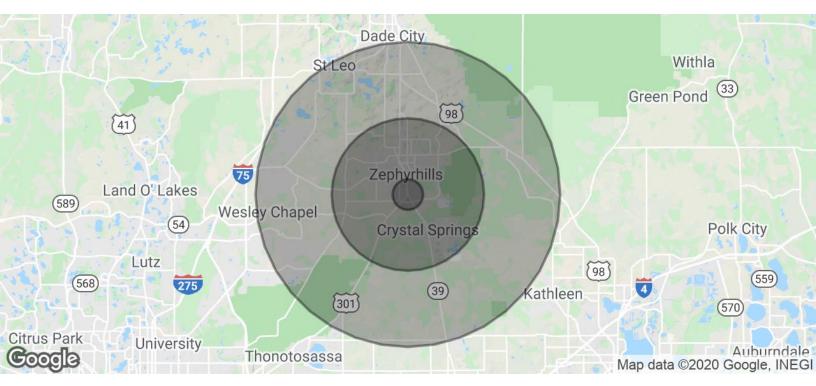

| 8%                    |

**SECTION 2 • FINANCIAL ANALYSIS** 



3944 GALL BOULEVARD, Zephyrhills, FL 33541

## **ADDITIONAL PHOTOS**







**SECTION 2 • FINANCIAL ANALYSIS** 









3944 GALL BOULEVARD, Zephyrhills, FL 33541

**REGIONAL MAP** 



**SECTION 3 • LOCATION INFORMATION** 



3944 GALL BOULEVARD, Zephyrhills, FL 33541

### **LOCATION MAPS**



**SECTION 3 • LOCATION INFORMATION** 



3944 GALL BOULEVARD, Zephyrhills, FL 33541

### **AERIAL MAPS**



**SECTION 3 • LOCATION INFORMATION** 







3944 GALL BOULEVARD, Zephyrhills, FL 33541

## **DEMOGRAPHICS MAP & REPORT**



| POPULATION           | 1 MILE   | 5 MILES   | 10 MILES  |
|----------------------|----------|-----------|-----------|
| Total Population     | 2,923    | 52,734    | 122,632   |
| Average age          | 55.8     | 54.0      | 45.5      |
| Average age (Male)   | 51.0     | 52.1      | 44.4      |
| Average age (Female) | 58.9     | 55.1      | 46.3      |
|                      |          |           |           |
| HOUSEHOLDS & INCOME  | 1 MILE   | 5 MILES   | 10 MILES  |
| Total households     | 1,373    | 23,635    | 49,139    |
| # of persons per HH  | 2.1      | 2.2       | 2.5       |
| Average HH income    | \$37,531 | \$44,064  | \$57,886  |
| Average house value  | \$93,317 | \$118,278 | \$182,634 |

<sup>\*</sup> Demographic data derived from 2010 US Census







## 3944 GAL