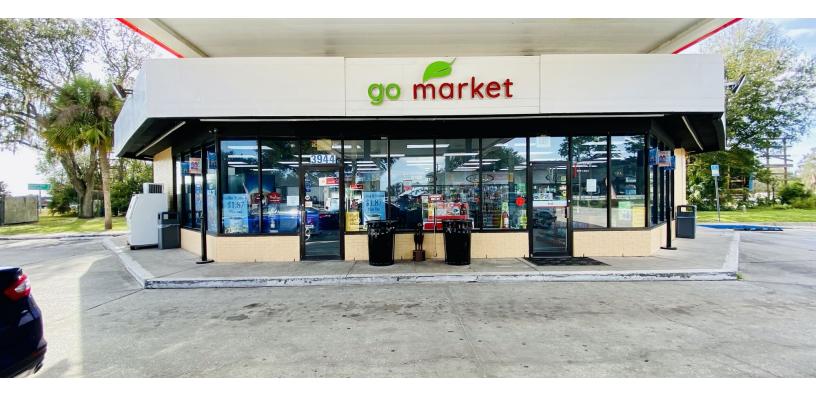

THIS IS THE PERFECT INVESTMENT OPPORTUNITY FOR SOMEONE LOOKING TO LOCK IN STRONG LONG-TERM INCOME OF \$186,000 MINIMUM PER YEAR, WITH A RELIABLE TENANT. THE OPERATOR (TENANT) HAS MANY OTHER GAS STATIONS IN THE SURROUNDING AREA AND HAS BEEN RUNNING AND OPERATING GAS STATIONS FOR OVER 25 YEARS. THEY ARE SEASONED PROFESSIONALS WITH A STRONG TRACK RECORD AND A PROVEN BUSINESS MODEL THAT HAS WORKED FOR YEARS! THE CURRENT SITE DOES AN AVERAGE OF APPROXIMATELY 115 GALLOONS PER MONTH AT THIS LOCATION, NOT TO MENTION THE AMAZING "INSIDE-STORE" (GO MARKET) SALES IN THE NATIONALLY BRANDED AND RECENTLY CONSTRUCTED "GO MARKET" THAT SITS IN THE REAR OF THE PROPERTY! THE ADDITION OF THE "GO MARKET" WILL SIGNIFICANTLY INCREASE STORE SALES AT THE PROPERTY IN THE FUTURE.

THIS FANTASTIC INVESTMENT OPPORTUNITY GETS EVEN BETTER AS THE CURRENT LEASE IN-PLACE IS PURE NNN AND THE OWNER IS NOT RESPONSIBLE FOR ANY EXPENSES AT THE PROPERTY. AS PER THE LEASE, THE TENANT IS RESPONSIBLE FOR ALL PROPERTY TAX, INSURANCE, CAM CHARGES, MAINTENANCE, APPLICABLE SALES TAX, AND ALL MAINTENANCE AT THE PROPERTY. THE TENANT IS ALSO FULLY RESPONSIBLE FOR ALL REPAIRS AND MAINTENANCE AT THE BRAND NEW "GO MARKET." THIS ALSO INCLUDES THE ROOF AND NEW HVAC UNIT WHICH SITS ON TOP OF THE GO MARKET WHICH WERE REPLACED IN 2019.