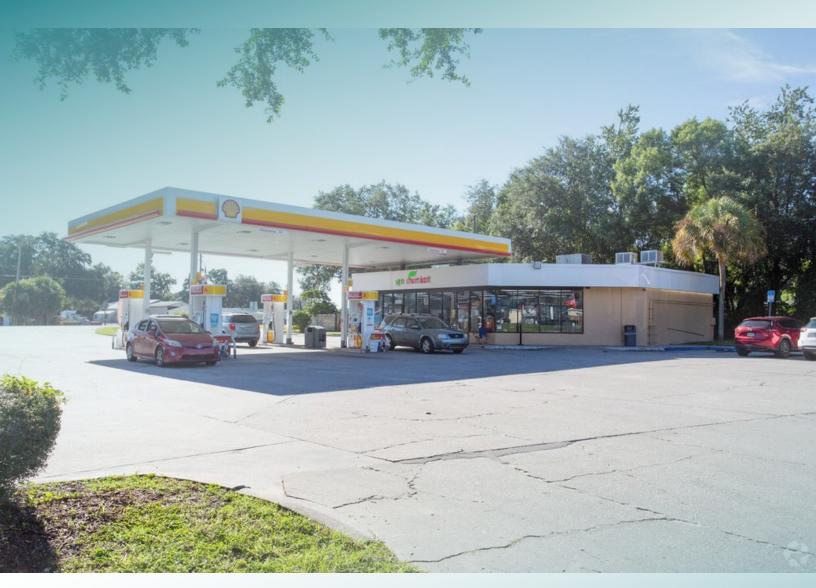

### PROPERTY OVERVIEW

THIS FULLY RENOVATED SHELL STATION IS LOCATED IN ONE OF THE FASTEST GROWING AREAS IN ALL OF FLORIDA. THIS ONE-OF-A-KIND INVESTMENT OPPORTUNITY COMES WITH AN 8-PUMP SERVICE STATION AND A LONG-TERM LEASE WITH STRONG HISTORIC SALES. THE OPERATOR HAS OPERATED THE SITE SUCCESSFULLY FOR OVER 10 YEARS, IN LARGE PART DUE TO THE RAPID GROWTH AND DEVELOPMENT OF THE SURROUNDING AREA. THIS IS A SAFE AND EASY WAY TO MAKE A 7% TO 8% RETURN FOR THE NEXT 20 YEARS! THE TENANT HAS AN EXTREMELY STRONG BUSINESS WITH A PROVEN HISTORY OF SUCCESS IN THIS LOCATION, WHICH ONLY HELPS STRENGTHEN THIS DEAL!

THIS PROPERTY IS IN FANTASTIC CONDITION GIVEN THAT THE OWNERS SIGNIFICANTLY UPGRADED THE PROPERTY PRIOR TO THE EXECUTION OF THE LONG-TERM LEASE. RECENT UPDATES INCLUDE NEW HVAC SYSTEM (2019), NEW ROOF (2019), NEW SIGNATURE "GO MARKET" CONVENIENCE STORE (INTERIOR UPDATED AS WELL AS EXTERIOR), NEW CANOPY (2017), NEW FUEL TANKS & FUEL PUMPS (2019), AS WELL AS, NEW EXTERIOR AND INTERIOR PAINT! A BUYER CAN EASILY PURCHASE THIS ASSET AND HAVE APPROXIMATELY ZERO CAPEX EXPENSES FOR THE NEXT 20 YEARS!

### **SALE HIGHLIGHTS**

- PURE NNN SHELL STATION FOR SALE!
- 20-YEAR PURE NNN LEASE IN-PLACE!
- 8-PUMP PURE NNN SHELL STATION IN ONE OF THE FASTEST GROWING MARKETS IN ALL OF FLORIDA!
- 2025 CAP RATE: 7.2%
- 2030 CAP RATE: 8.1%
- BRAND NEW GO-MARKET STORE, FOR CUSTOMERS, TO USE!
- RENTAL RATE STARTED AT \$15,500 IN 2020!
- RENTAL RATE INCREASES EVERY 5 YEARS!
- STRONG TENANT IN-PLACE WHO HAS WORKED
   IN THIS BUSINESS FOR OVER 20 YEARS!
- THE TENANT OPERATES MULTIPLE LOCATIONS IN THE AREA WITH STRONG HISTORICAL SALES AND A PROVEN TRACK RECORD!
- THE PROPERTY IS IN FANTASTIC CONDITION AND THE TENANT IS RESPONSIBLE FOR ALL PROPERTY EXPENSES INCLUDING INSURANCE, TAXES, AND MAINTENANCE!
- THE LEASE IS FULLY GUARANTEED AND BACKED
   BY A SHELL GAS AGREEMENT THROUGHOUT THE
   LIFE OF THE LEASE!