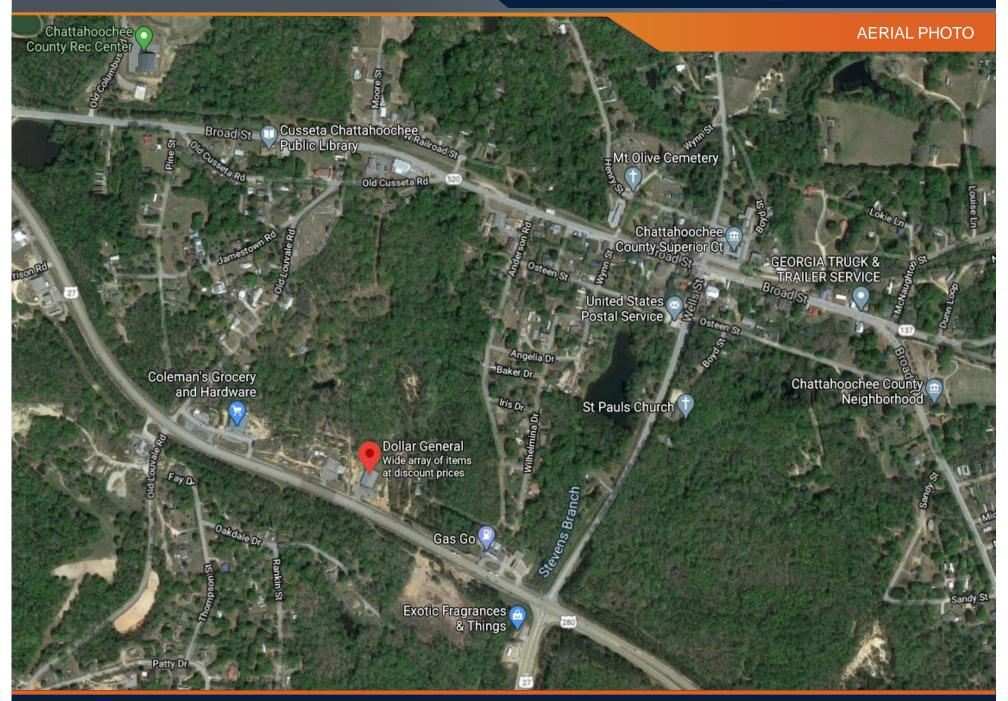

a representative sampling of ratings on various retailers.

| RATING | CREDIT QUALITY     | EST. S&P  |
|--------|--------------------|-----------|
| A1     | Excellent          | AAA       |
| A2     | Excellent          | AA (+/-)  |
| B1     | Good               | A (+/-)   |
| B2     | Good               | BBB (+/-) |
| C1     | Satisfactory       | BB(+/-)   |
| C2     | Satisfactory       | B+        |
| D1     | Below Satisfactory | В         |
| D2     | Below Satisfactory | B-        |
| E1     | Poor               | CCC+/CCC  |
| E2     | Poor               | CC        |
| F1     | Critical           | С         |
| F2     | Critical           | D         |

Fiscal Year Ended February 01, 2019



Schools

**Major Highway** 

# 175 GA-520, Cusseta, GA 31805



### DOLLAR GENERAL







# DEMOGRAPHICS

### Created on March 2020

| ■ 2024 Projection         Total Population         928         2,248         2,821           ■ 2019 Estimate         Total Population         943         2,288         2,870           ■ 2010 Census         Total Population         934         2,277         2,852           ■ 2000 Census         Total Population         888         2,150         3,116           ■ Current Daytime Population         2019 Estimate         675         1,693         2,187           HOUSEHOLDS         1 Miles         3 Miles         5 Miles           ** Total Households         405         928         1,142           ** 2019 Estimate         406         930         1,142           ** Average (Mean) Household Size         2.52         2.49         2.49           **