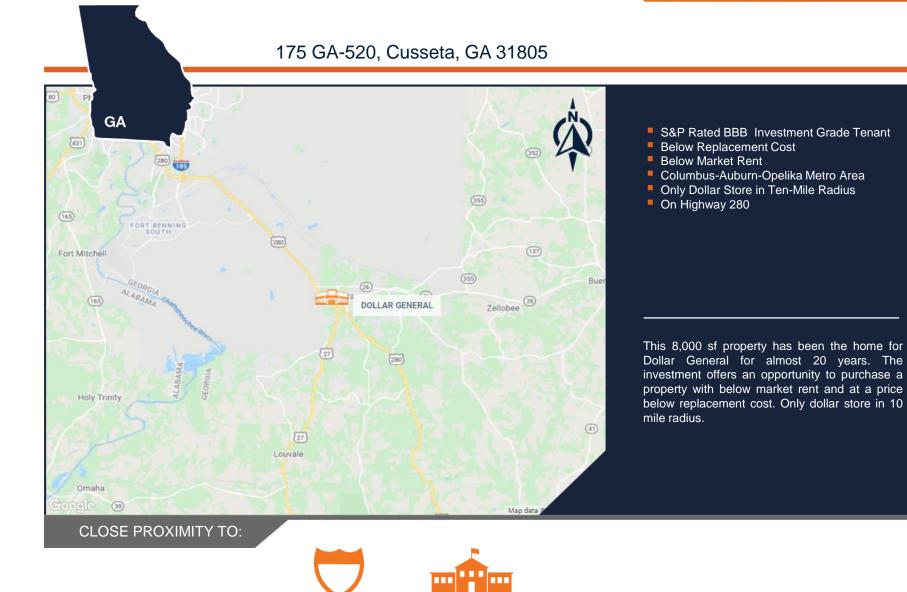

# 175 GA-520, Cusseta, GA 31805

### PROPERTY SUMMARY

| THE OFFERING        | 3                               |
|---------------------|---------------------------------|
| Property            | Dollar General                  |
| Property Address    | 175 GA-520<br>Cusseta, GA 31850 |
| Price               | \$420,000                       |
| Capitalization Rate | 7.86%                           |
| Price/SF            | \$52.50                         |