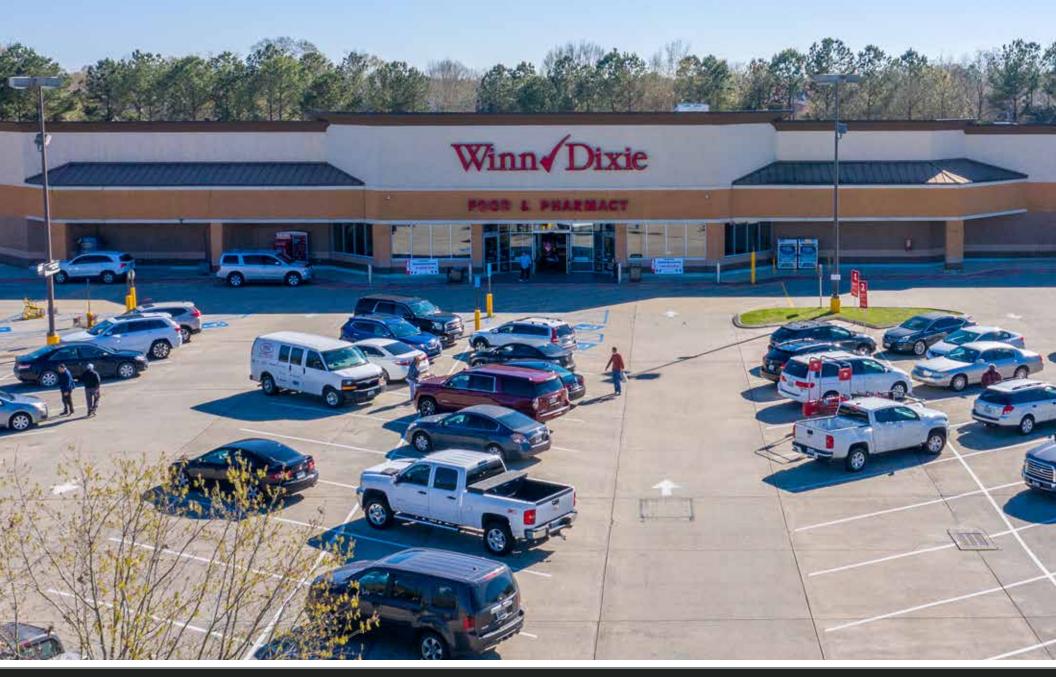

#### DOMINANT REGIONAL GROCER | 5TH LARGEST SUPERMARKET CHAIN IN THE U.S.

Winn-Dixie Stores, Inc. is a privately held subsidiary of Southeastern Grocers, LLC the 5th largest conventional supermarket chain in the US. The Company has 575 grocery stores (approximately 473 of which are Winn-Dixie), operating under the banners Winn-Dixie, Bi-Lo, Harvey's and Fresco y Mas. The Company operates in AL, FL, GA, LA, MS, NC, & SC.

# CORPORATE GUARANTY | LONG TERM NNN LEASE | ZERO LANDLORD OBLIGATIONS

The Subject Property features an absolute triple net lease, with zero landlord obligations, and a Corporate Guaranty from Winn-Dixie Stores, Inc. The tenant operates under a long term lease and has six (6), five (5) year options to extend. The lease features fixed rental increases, providing income growth and a hedge against inflation.

# STRONG STORE SALES | HEALTHY RENT-TO-SALES RATIO

Winn-Dixie has strong annual sales at the Subject Property and its Rent-to-Sales Ratio of less than 3% demonstrates the strength of the location and long term viability of the tenant.

### STRONG DEMOGRAPHICS | DESIRABLE RETAIL TRADE AREA

The Subject Property is highly visible and strategically positioned along Coursey Blvd (34,118 VPD), in the affluent eastern Baton Rouge suburb of Parkview East. Within 5 miles of the Subject Property, there are 149,898 people with an average household income of \$89,008. Additional retailers in the trade area include Raising Cane's, Walgreens, Burger King, Outback Steakhouse, Smoothie King, McDonald's, CVS, Jiffy Lube and Celebrity Theatres Baton Rouge.