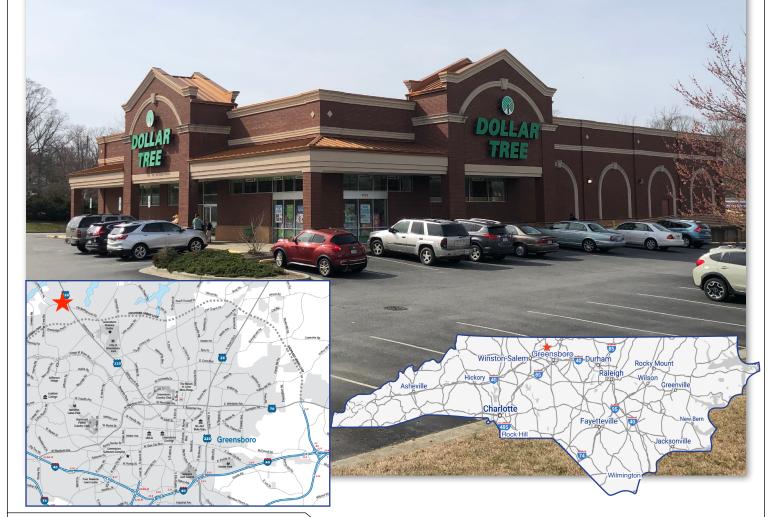

## 4001 Battleground Avenue

Greensboro, NC 27410

For More Information:

John L. Ruffin, CCIM

Jruffin@meridianrealty.com 336.480.2081

Jesse H. Jarrell, CCIM

Jjarrell@meridianrealty.com 336.480.2324

FOR SALE: \$2,200,000.00

- 6.4% Cap Rate
- Net lease w/ minimal landlord responsibilities
- Great visibility at signalized intersection
- © Combined traffic count of 37,000 VPD
- Former Eckerd converted to Dollar Tree

- Building features far surpass those of a typical dollar store
- Brick & block construction
- Tenant signed a 5-year lease extension effective 2/1/2020
- I4,406± SF/3.47± AC
- For Sale: \$2,200,000.00 \$152.71 PSF