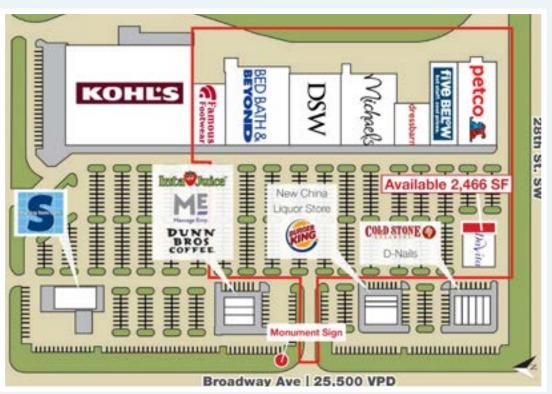

#### Traffic Counts:

US Hwy 52 and S Broadway Ave SE 29,198 Hwy 52 S and 11th Ave SE E 20,727

SITE PLAN

#### Shadow Anchored by Walmart Supercenter

- Immediate Upside Potential through Lease up of Remaining 2,466 SF
- Located Directly off Highway 52 Outparcel to Kohl's, Bed Bath & Beyond, Michael's, Petco
- Rochester, MN Birthplace of the World Renowned Mayo Clinic Employs over 35,200 People in Rochester
- IBM (#38 Fortune) Employs over 2,790 People in Rochester
- Second Largest Employer in Rochester
- Demographics Over 88,500 Residents within a 5 Mile Radius
- Over 10% Population Growth from 2010-2019
- AHHI of \$89,500 within a 5 Mile Radius