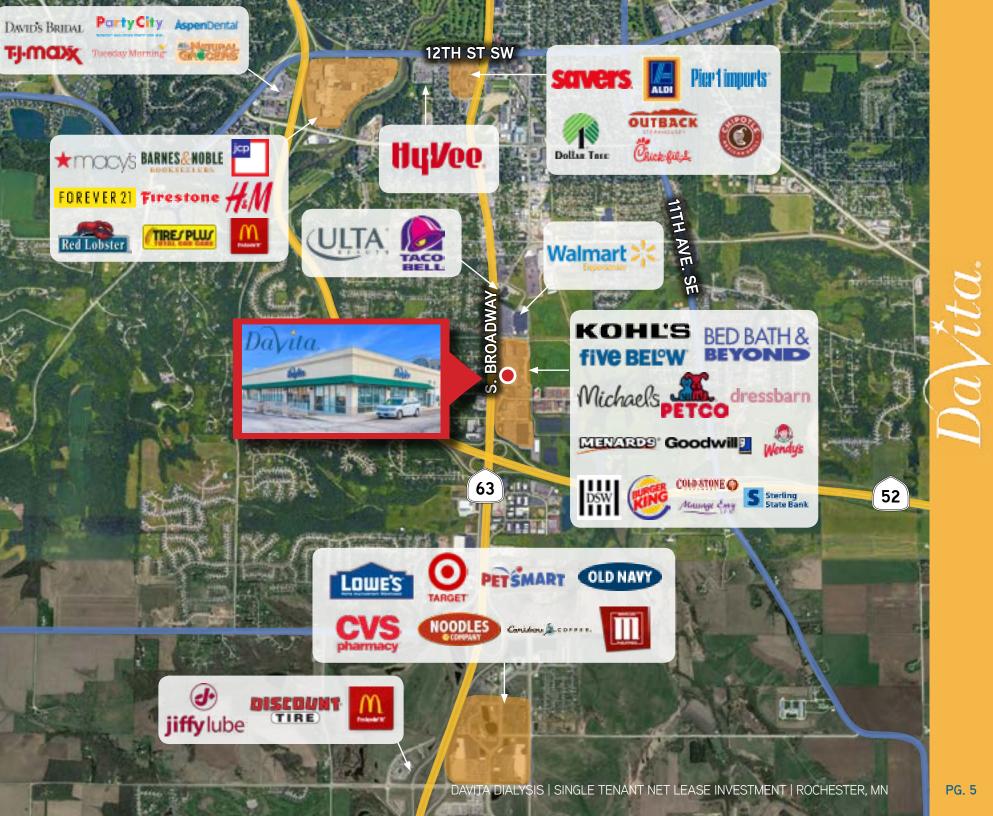

#### Shadow Anchored by Walmart Supercenter

- Immediate Upside Potential through Lease up of Remaining 2,466 SF
- Located Directly off Highway 52 Outparcel to Kohl's, Bed Bath & Beyond, Michael's, Petco
- Rochester, MN Birthplace of the World Renowned Mayo Clinic Employs over 35,200 People in Rochester
- IBM (#38 Fortune) Employs over 2,790 People in Rochester
- Second Largest Employer in Rochester
- Demographics Over 88,500 Residents within a 5 Mile Radius
- Over 10% Population Growth from 2010-2019
- AHHI of \$89,500 within a 5 Mile Radius