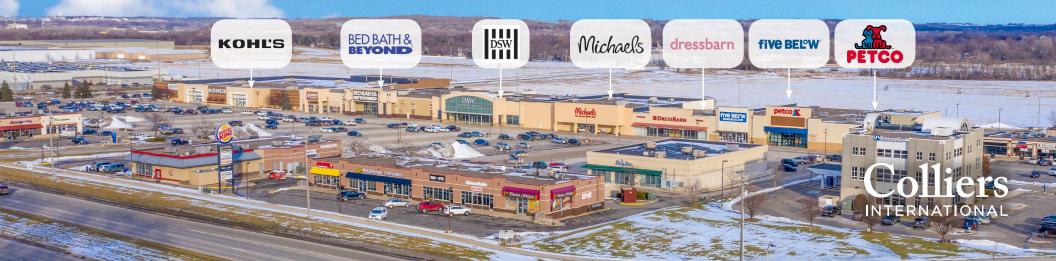

#### Shadow Anchored by Walmart Supercenter

- Immediate Upside Potential through Lease up of Remaining 2,466 SF
- Located Directly off Highway 52 Outparcel to Kohl's, Bed Bath & Beyond, Michael's, Petco
- Rochester, MN Birthplace of the World Renowned Mayo Clinic Employs over 35,200 People in Rochester
- IBM (#38 Fortune) Employs over 2,790 People in Rochester
- Second Largest Employer in Rochester
- Demographics Over 88,500 Residents within a 5 Mile Radius
- Over 10% Population Growth from 2010-2019
- AHHI of \$89,500 within a 5 Mile Radius