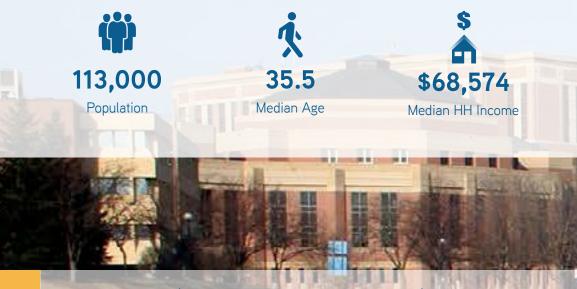

#### Demographics

In 2017, Rochester, MN had a population of 113K people with a median age of 35.5 and a median household income of \$68,574. Between 2016 and 2017 the population of Rochester, MN grew from 111,396 to 112,683, a 1.16% increase and its median household income grew from \$65,195 to \$68,574, a 5.18% increase.