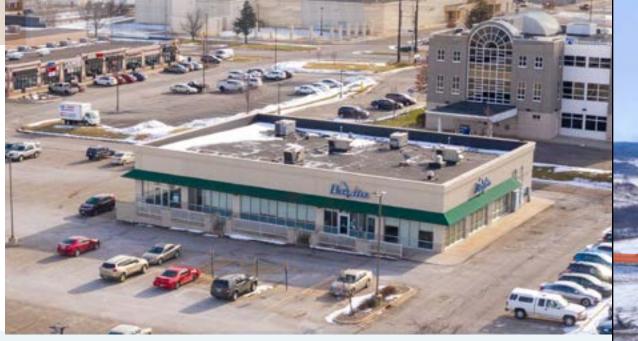

# **Property Description**

Address: 30 25th St SE | Rochester, MN | 55904

#### Parcel Info:

| APN #           | SF    | Acres |
|-----------------|-------|-------|
| 64.14.41.057792 | 8,695 | -     |

#### Access:

Two (2) total access points, one (1) along S. Broadway and one (1) via 28th St. SE.