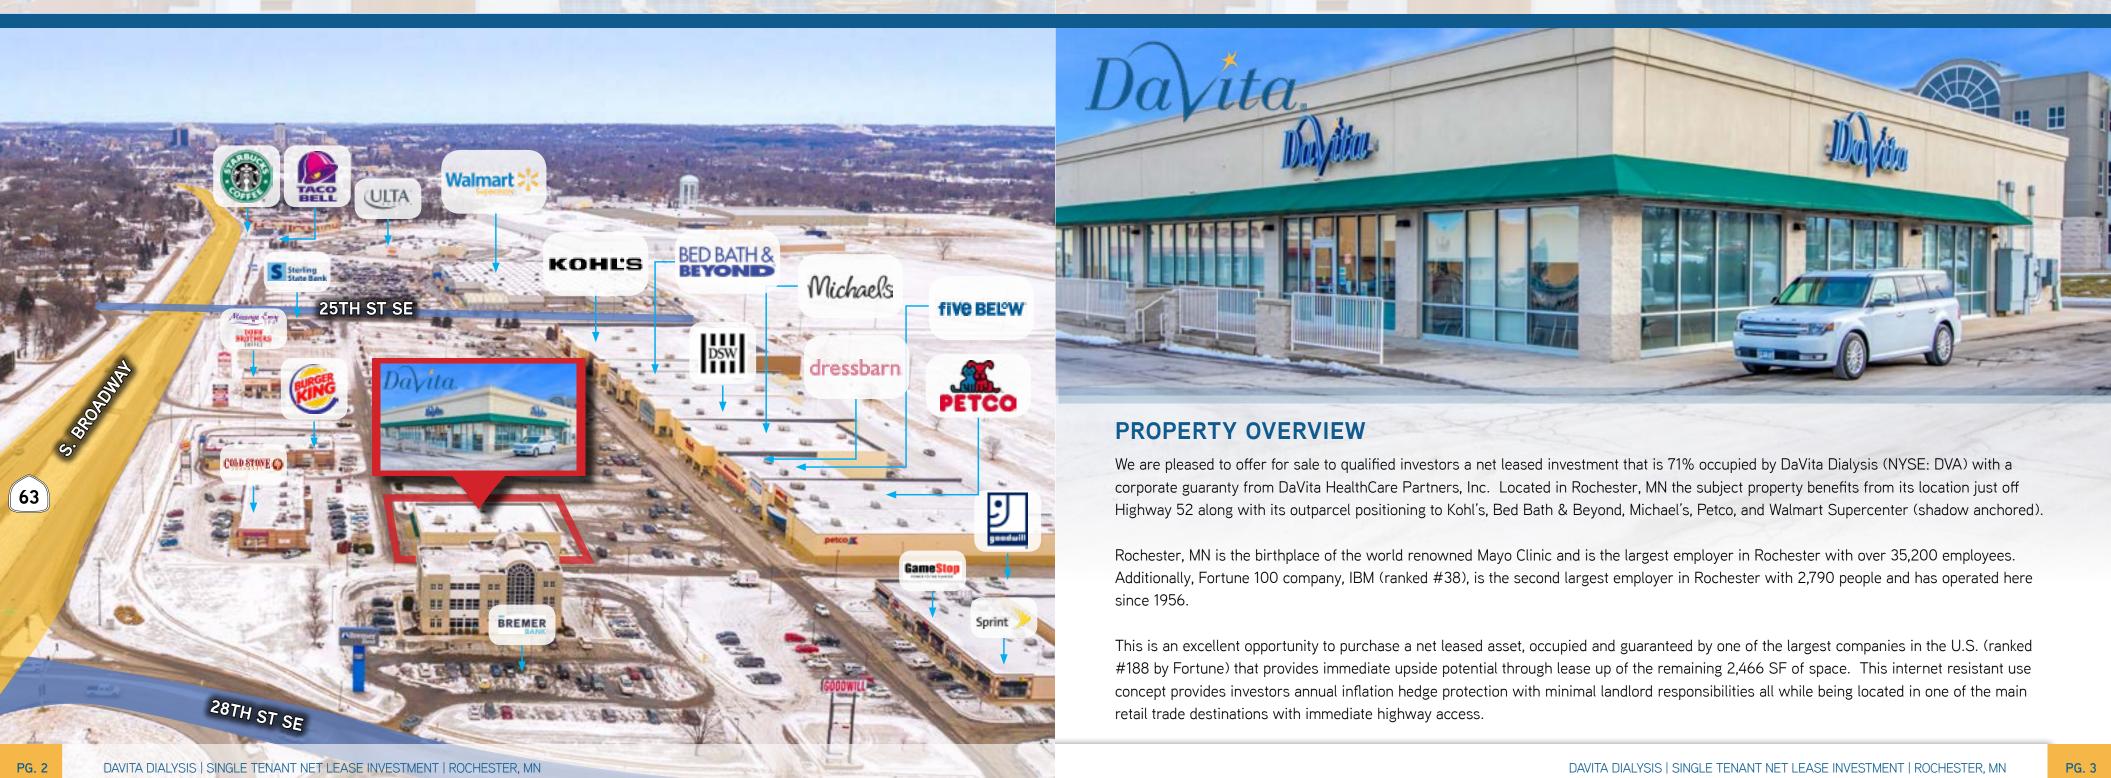

#### Shadow Anchored by Walmart Supercenter

- Immediate Upside Potential through Lease up of Remaining 2,466 SF
- Located Directly off Highway 52 Outparcel to Kohl's, Bed Bath & Beyond, Michael's, Petco
- Rochester, MN Birthplace of the World Renowned Mayo Clinic Employs over 35,200 People in Rochester
- IBM (#38 Fortune) Employs over 2,790 People in Rochester
- Second Largest Employer in Rochester
- Demographics Over 88,500 Residents within a 5 Mile Radius
- Over 10% Population Growth from 2010-2019
- AHHI of \$89,500 within a 5 Mile Radius

# **PROPERTY OVERVIEW**

DaVita is a Fortune 500® health care provider focused on transforming care delivery to improve quality of life for patients around the globe. The company is the largest provider of kidney care services in the U.S.