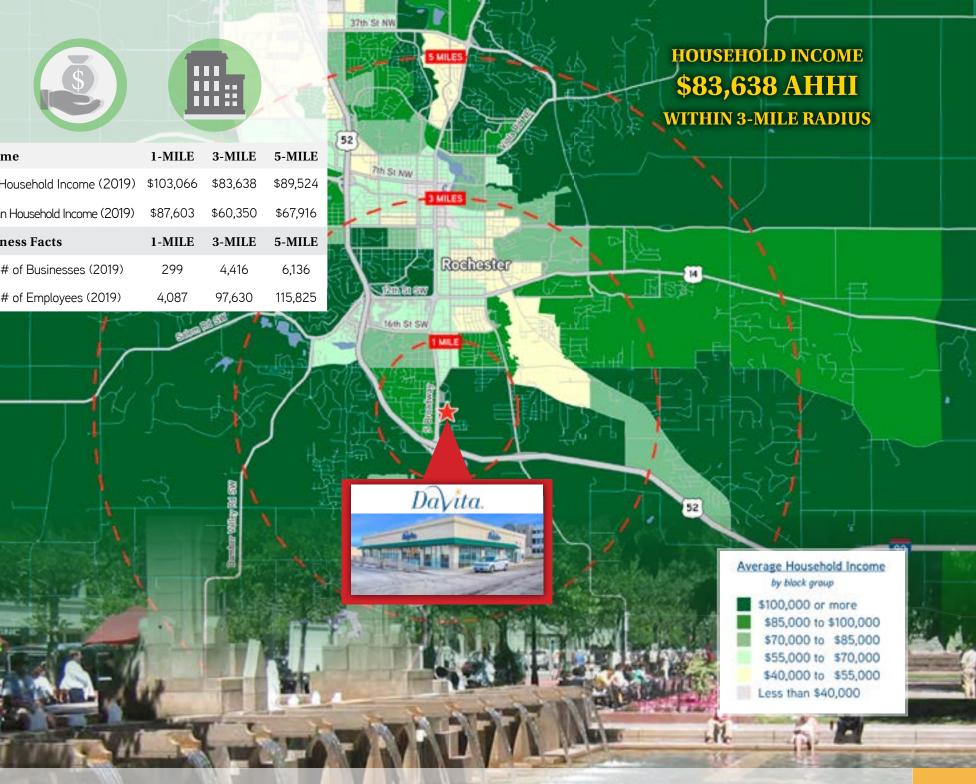

#### Shadow Anchored by Walmart Supercenter

- Immediate Upside Potential through Lease up of Remaining 2,466 SF
- Located Directly off Highway 52 Outparcel to Kohl's, Bed Bath & Beyond, Michael's, Petco
- Rochester, MN Birthplace of the World Renowned Mayo Clinic Employs over 35,200 People in Rochester
- IBM (#38 Fortune) Employs over 2,790 People in Rochester
- Second Largest Employer in Rochester
- Demographics Over 88,500 Residents within a 5 Mile Radius
- Over 10% Population Growth from 2010-2019
- AHHI of \$89,500 within a 5 Mile Radius

#### Demographics

In 2017, Rochester, MN had a population of 113K people with a median age of 35.5 and a median household income of \$68,574. Between 2016 and 2017 the population of Rochester, MN grew from 111,396 to 112,683, a 1.16% increase and its median household income grew from \$65,195 to \$68,574, a 5.18% increase.