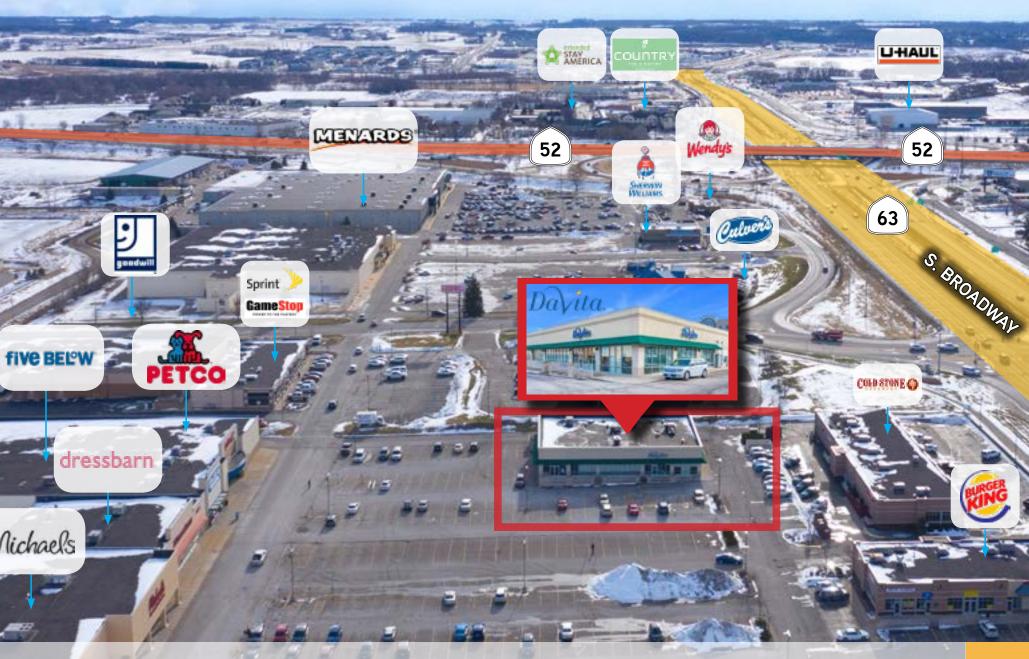

#### Shadow Anchored by Walmart Supercenter

- Immediate Upside Potential through Lease up of Remaining 2,466 SF
- Located Directly off Highway 52 Outparcel to Kohl's, Bed Bath & Beyond, Michael's, Petco
- Rochester, MN Birthplace of the World Renowned Mayo Clinic Employs over 35,200 People in Rochester
- IBM (#38 Fortune) Employs over 2,790 People in Rochester
- Second Largest Employer in Rochester
- Demographics Over 88,500 Residents within a 5 Mile Radius
- Over 10% Population Growth from 2010-2019
- AHHI of \$89,500 within a 5 Mile Radius

# City Of ROCHESTER, MN

Michaels