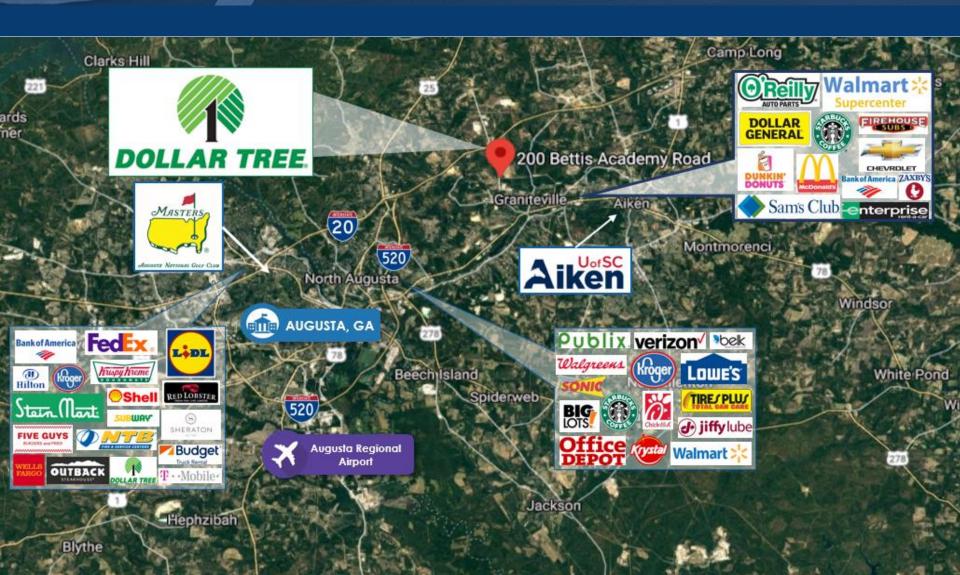

## **HIGHLIGHTS:**

- New Construction Freestanding Dollar Tree Store
- 10 Year Corporate Backed Net Lease
- Rent Increases During Each of the Option Terms
- Population Count 135,000+ Within 10-mile Radius of Site
- Traffic Count 18,201 Vehicles Per Day
   Adjacent to never Flore enters and Michael Mich
- Adjacent to new Elementary and Middle School
- Universally Applicable Building Type
- Investment Grade Credit Tenant S&P "BBB-"
- Approx. 3 miles from Downtown Graniteville, GA
- Close proximity to Augusta, GA / North Augusta, SC and Aiken, SC