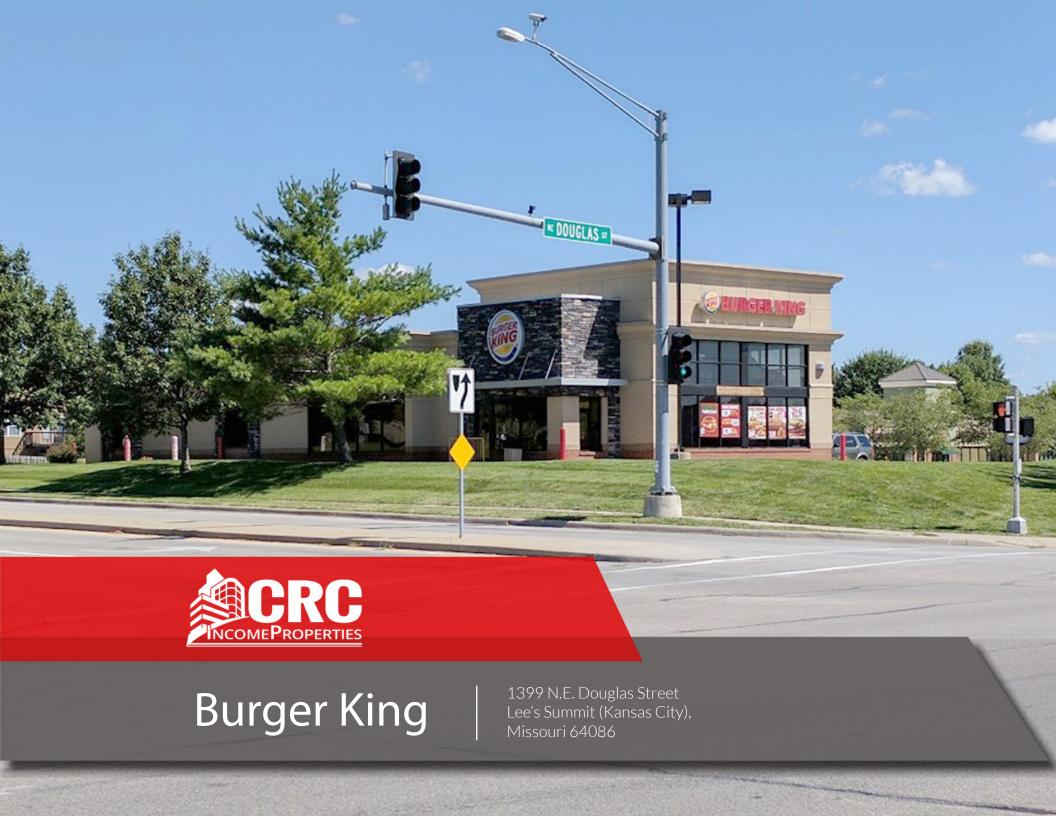

| Property Name                              | Burger King              |  |
|--------------------------------------------|--------------------------|--|
| Property Address                           | 1399 N.E. Douglas Street |  |
| Lee's Summit (Kansas City), Missouri 64086 |                          |  |
| Price                                      | \$ 1.531.305             |  |
| Cap Rate                                   | 6,05%                    |  |
| Building Size/SF                           | 4.000                    |  |
| Price/SF                                   | \$ 383                   |  |
| NOI Starting 06.23.20*                     | \$ 92.644                |  |
| Rent/SF                                    | \$ 23,16                 |  |
| Lot Size/AC                                | 1,51                     |  |
| Year Built                                 | 1999                     |  |
| Lease Type                                 | Absolute NNN             |  |
| Lease Term Remaining                       | 7,2                      |  |
| Rent Increases                             | 2%/Annually              |  |
| Renewal Options                            | 4 x 5yrs                 |  |
|                                            |                          |  |