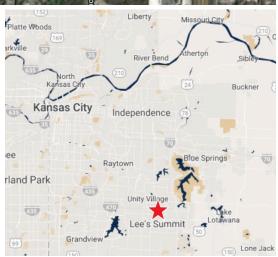

Lee's Summit, only 26 miles from Kansas City, is becoming one of the busiest centers in the Kansas City metro region and is home to over 90,000 residents. This upscale suburb has been voted among the Top 10 Happiest Places in Missouri.