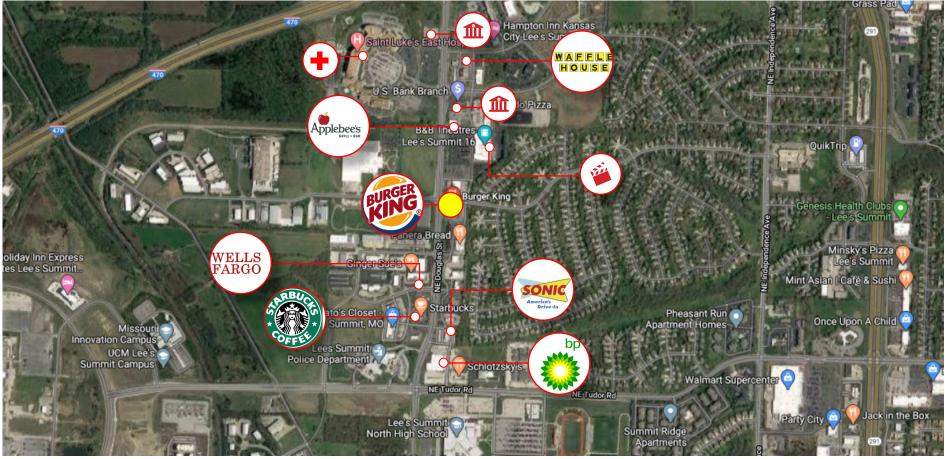

## **Location Highlights**

- Signalized Hard Corner
- Busy 20,000+ VPD Traffic Counts
- St Lukes Hospital 1,000 Feet from Subject
- 4th Best City to Live in the Midwest
- Dense 5 Mi Pop 91,373 Affluent AHHI \$91,948