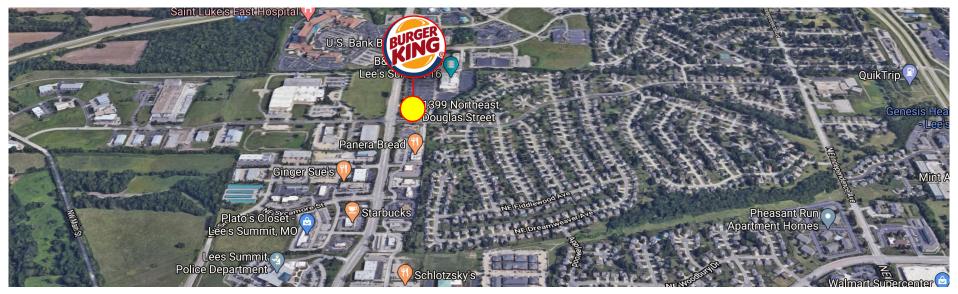

| Intersection | NE Douglas St, & NE Victoria Dr. |
|--------------|----------------------------------|
| Market       | Kansas City                      |
| County       | Jackson                          |
| Parcel APN   | 52-910-15-01                     |

Lee's Summit, only 26 miles from Kansas City, is becoming one of the busiest centers in the Kansas City metro region and is home to over 90,000 residents. This upscale suburb has been voted among the Top 10 Happiest Places in Missouri.