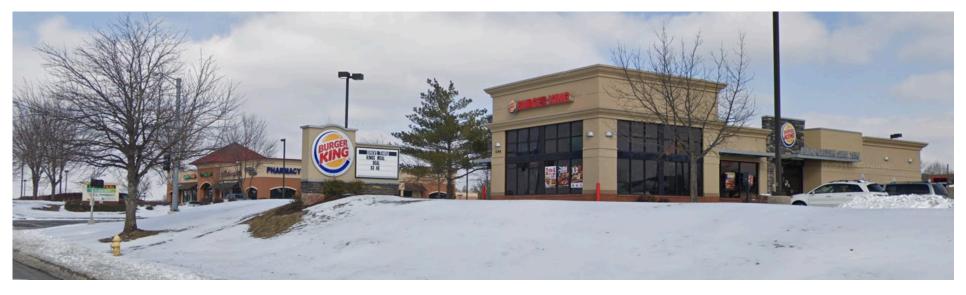

| Property Name                              | Burger King              |  |
|--------------------------------------------|--------------------------|--|
| Property Address                           | 1399 N.E. Douglas Street |  |
| Lee's Summit (Kansas City), Missouri 64086 |                          |  |
| Price                                      | \$ 1.531.305             |  |
| Cap Rate                                   | 6,05%                    |  |
| Building Size/SF                           | 4.000                    |  |
| Price/SF                                   | \$ 383                   |  |
| NOI Starting 06.23.20*                     | \$ 92.644                |  |
| Rent/SF                                    | \$ 23,16                 |  |
| Lot Size/AC                                | 1,51                     |  |
| Year Built                                 | 1999                     |  |
| Lease Type                                 | Absolute NNN             |  |
| Lease Term Remaining                       | 7,2                      |  |
| Rent Increases                             | 2%/Annually              |  |
| Renewal Options                            | 4 x 5yrs                 |  |
|                                            |                          |  |

| Zoning           | Commercial        |
|------------------|-------------------|
| Lot Size/AC      | 1,51              |
| Building Size/SF | 4.000             |
| Parking          | 69 Surface Spaces |