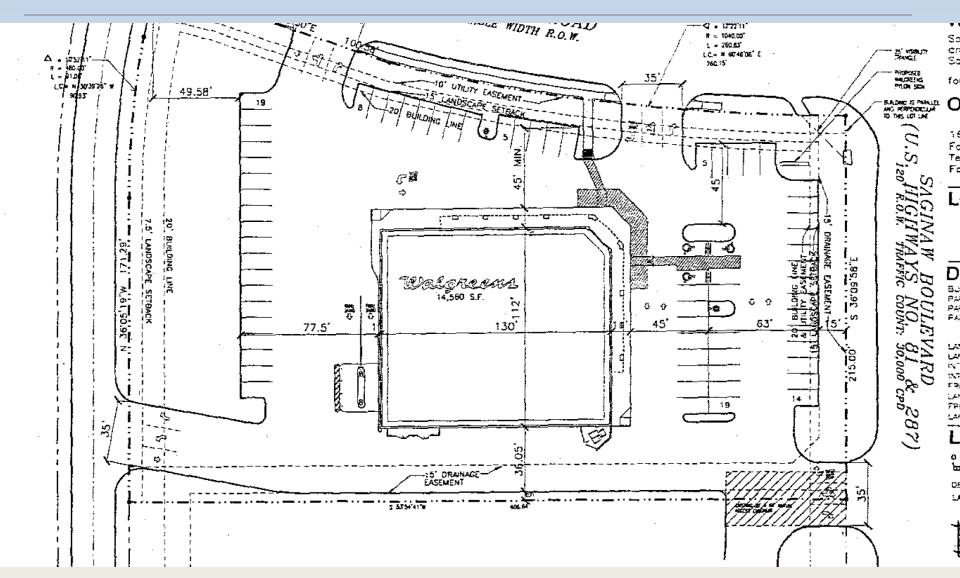

al Facilities**





# **One Mile Aerial**





## **Immediate Surrounding**





## **Immediate Surrounding**



The information above has been obtained from sources deemed to be reliable. While we do not doubt its accuracy, we have not verified it and make no guarantee, warranty or representation about it. Investor is responsible to confirm the accuracy and completeness of the information using Investor's own experts.



#### **Actual Interior Photos**









The information above has been obtained from sources deemed to be reliable. While we do not doubt its accuracy, we have not verified it and make no guarantee, warranty or representation about it. Investor is responsible to confirm the accuracy and completeness of the information using Investor's own experts.



### **Site Plan**





### Confidential Investment Offering

- Absolute NNN Walgreens in Fort Worth MSA (Saginaw), TX. (5 miles from Forth Worth and 25 miles from Dallas International Airport).
- High traffic location with average household income over \$77,000+ within 1 mi radius.
- Recession Resistant Liquor Sales!!!
- Excellent Traffic Counts (45,000+ VPD) at hard corner, signalized intersection.
- Drive thru pharmacy.
- Stable income guaranteed by Walgreens Corporate S&P Credit Rating of BBB (NASDAQ: WBA)

Walgreens

\$ 5,250,000 5.20 % Cap Rate

Guy Woods 510.610.9667 925.263.2088

guy.woods@lemrx.com

Kevin Frye 510.331.6230 925.263.2088 kevinlemrx@gmail.com Dennis Havril 925.497.6342 925.263.2088 direct@lemrx.com