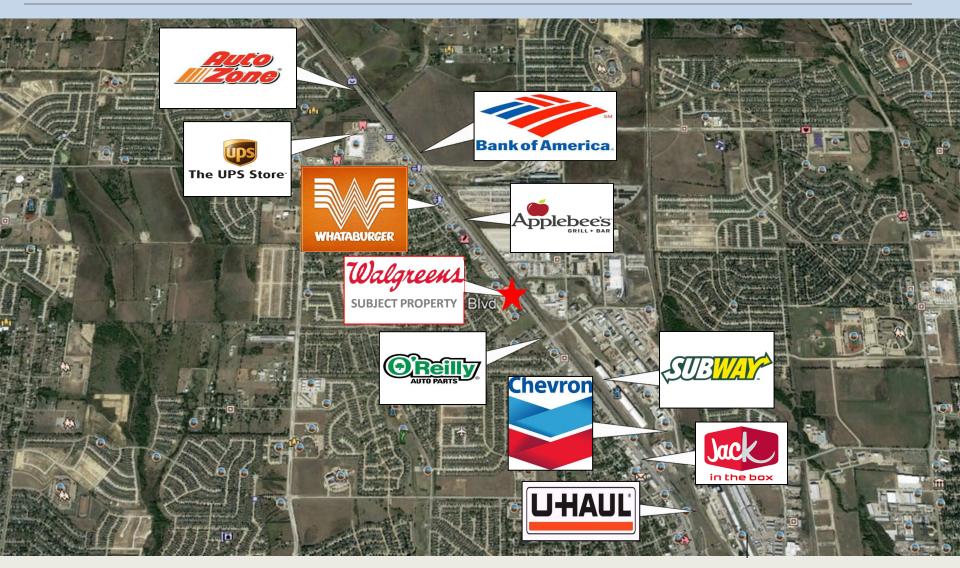

Ownership:             | Public                                               |
| Stock Symbol (NASDAQ): | WBA                                                  |
| Credit Rating (S&P):   | ВВВ                                                  |
| Business:              | Retail Pharmacy                                      |
| Locations:             | 13,200 (8,100 stores in US)                          |
| Annual Revenue:        | \$ 116.08 Billion (as of May 2017) Forbes Click Here |
| Net Worth:             | \$ 89 Billion (as of May 2017)*                      |
| Headquarters:          | Deerfield, IL                                        |
| Website:               | www.walgreensbootsalliance.com                       |



## **Nearby Medical Facilities**





# **One Mile Aerial**





## **Immediate Surrounding**





## **Immediate Surrounding**



The information above has been obtained from sources deemed to be reliable. While we do not doubt its accuracy, we have not verified it and make no guarantee, warranty or representation about it. Investor is responsible to confirm the accuracy and completeness of the information using Investor's own experts.



#### **Actual Interior Photos**









The information above has been obtained from sources deemed to be reliable. While we do not doubt its accuracy, we have not verified it and make no guarantee, warranty or representation about it. Investor is responsible to confirm the accuracy and completeness of the information using Investor's own experts.



### **Site Plan**





### Confidential Investment Offering

-