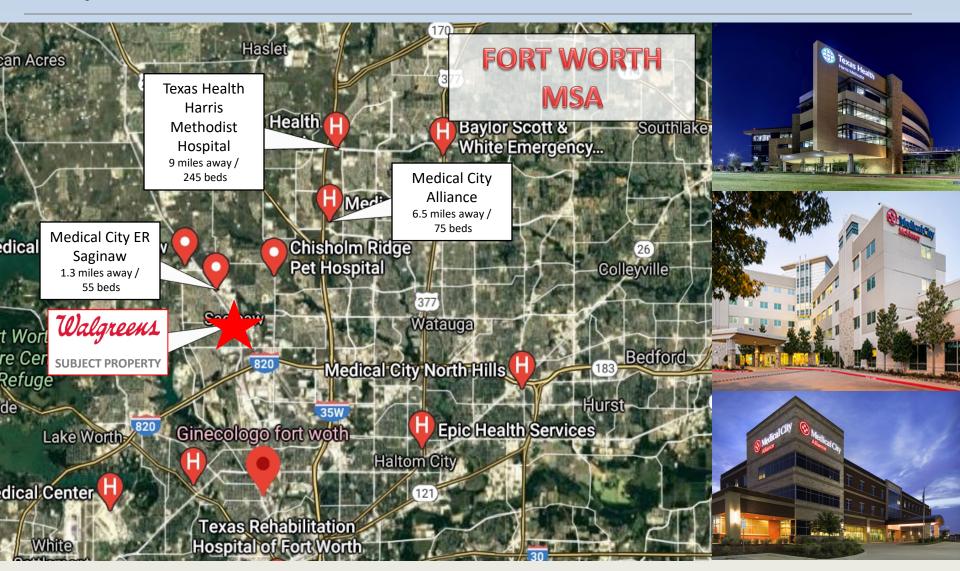

-----------------------|
| Ownership:             | Public                                               |
| Stock Symbol (NASDAQ): | WBA                                                  |
| Credit Rating (S&P):   | ВВВ                                                  |
| Business:              | Retail Pharmacy                                      |
| Locations:             | 13,200 (8,100 stores in US)                          |
| Annual Revenue:        | \$ 116.08 Billion (as of May 2017) Forbes Click Here |
| Net Worth:             | \$ 89 Billion (as of May 2017)*                      |
| Headquarters:          | Deerfield, IL                                        |
| Website:               | www.walgreensbootsalliance.com                       |



## **Nearby Medical Facilities**





# **One Mile Aerial**





## **Immediate Surrounding**





## **Immediate Surrounding**



The information above has been obtained from sources deemed to be reliable. While we do not doubt its accuracy, we have not verified it and make no guarantee, warranty or representation about it. Investor is responsible to confirm the accuracy and completeness of the information using Investor's own experts.



#### **Actual Interior Photos**









The information above has been obtained from sources deemed to be reliable. While we do not doubt its accuracy, we have not verified it and make no guarantee, warranty or representation about it. Investor is responsible to confirm the accuracy and completeness of the information using Investor's own experts.



### **Site Plan**





### Confident