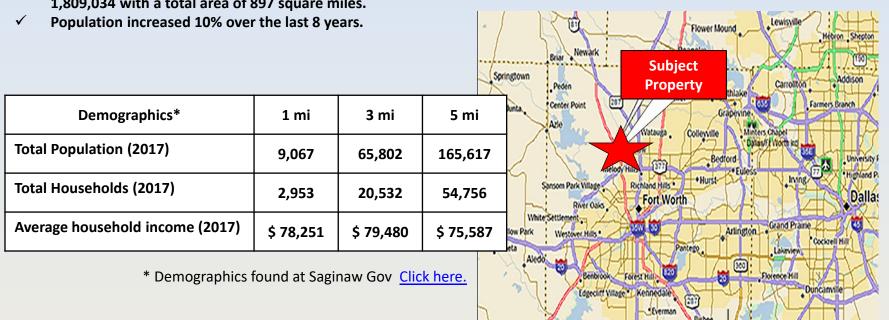

## **Location Overview**

The subject property located in the city of Saginaw, Tarrant County, Texas. The county is within the Fort Worth-Arlington Metropolitan area, also known as the Dallas/Fort Worth Metroplex. The Metroplex is in the north-central portion of the state. Dallas is the largest city in the MSA and the third-largest city in Texas. The Dallas—Fort Worth—Arlington Metropolitan Area had a population of 6,645,678 in 2012. The economy of the Metroplex is the sixth largest in the United States, with a 2010 gross metropolitan product of \$374 billion. Its 2010 Real GDP amounted to \$325 billion. The Metroplex has the largest corporate headquarter concentration in the United States.

- ✓ The Metroplex is served by two major airports, Love Field and Dallas-Fort Worth International Airport.
- **√** Neighboring Dallas County has the fourth-largest concentration of Fortune 500 corporate headquarters in the nation.
- ✓ Tarrant County contains the cities of Fort Worth and Arlington. As of the 2010 Census, Tarrant County had a population of 1,809,034 with a total area of 897 square miles.