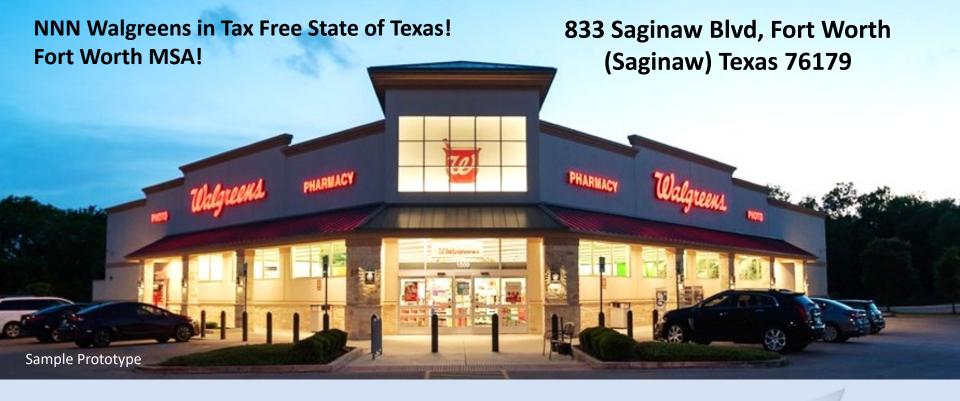

#### 833 Saginaw Blvd, Fort Worth MSA (Saginaw), TX 76179

LemRx Realty Advisors as agent for the Seller is pleased to present the opportunity to purchase a NNN Walgreens (NASDAQ: WBA) located at 833 Saginaw Blvd, Saginaw (Tarramt County), Texas 76179. This prime real estate has a very high-income demographic, high barriers to entry, and is located at the hard-signalized intersection of WJ Boaz Road and Saginaw Blvd. in Saginaw, TX. The Lease is NNN with a 75-year term and Tenant's right to terminate in 25 years then each 5 years thereafter (NOTE: this is "better" than a 25-year lease with options to extend as "Landlord will not have to chase the Tenant" for an extension assuming Tenant wishes to continue).

#### 833 Saginaw Blvd, Fort Worth MSA (Saginaw), TX 76179