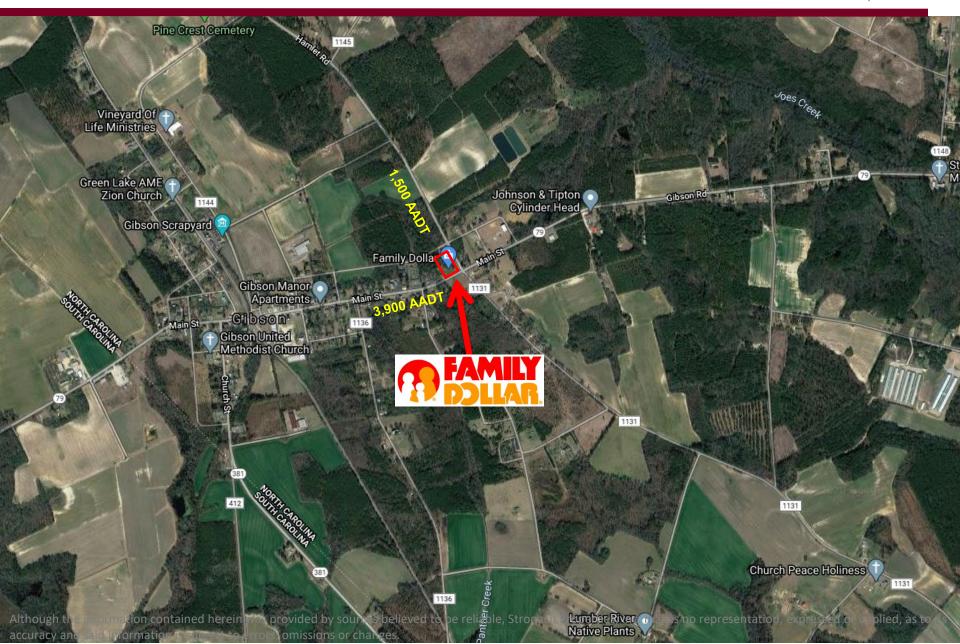

#### PROPERTY AND LOCATION

Excellent location in small town with no grocery or other dollar stores

Ideal demographics

Strong performing market for Family Dollar

Located on corner of highest traffic intersection in Gibson

No competition in Trade Area

#### **TRAFFIC COUNTS**

Main Street: 3,900 VPD Hamlet Road: 1,500 VPD