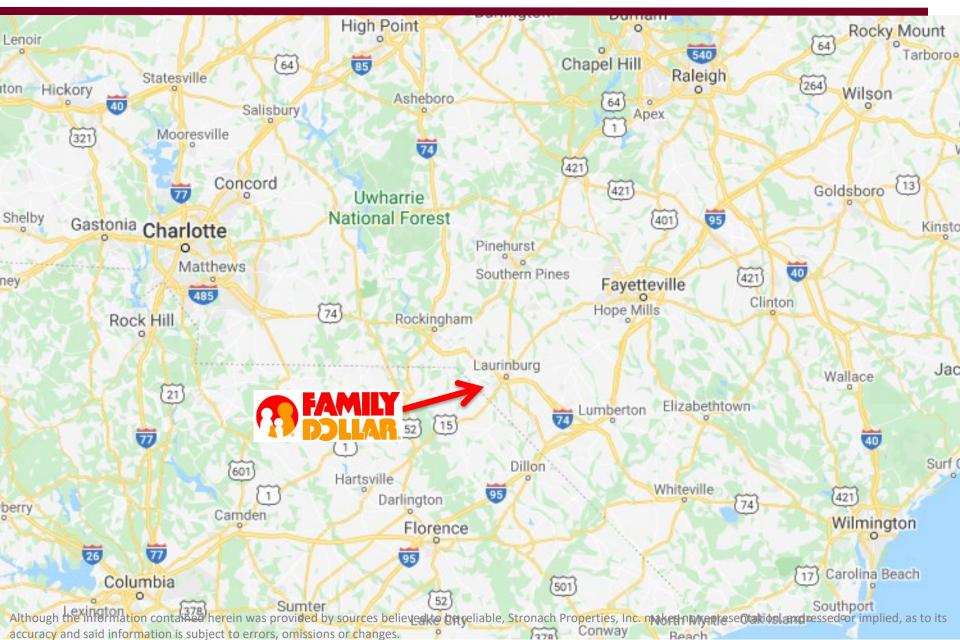

#### PROPERTY AND LOCATION

Excellent location in small town with no grocery or other dollar stores

Ideal demographics

Strong performing market for Family Dollar

Located on corner of highest traffic intersection in Gibson

No competition in Trade Area