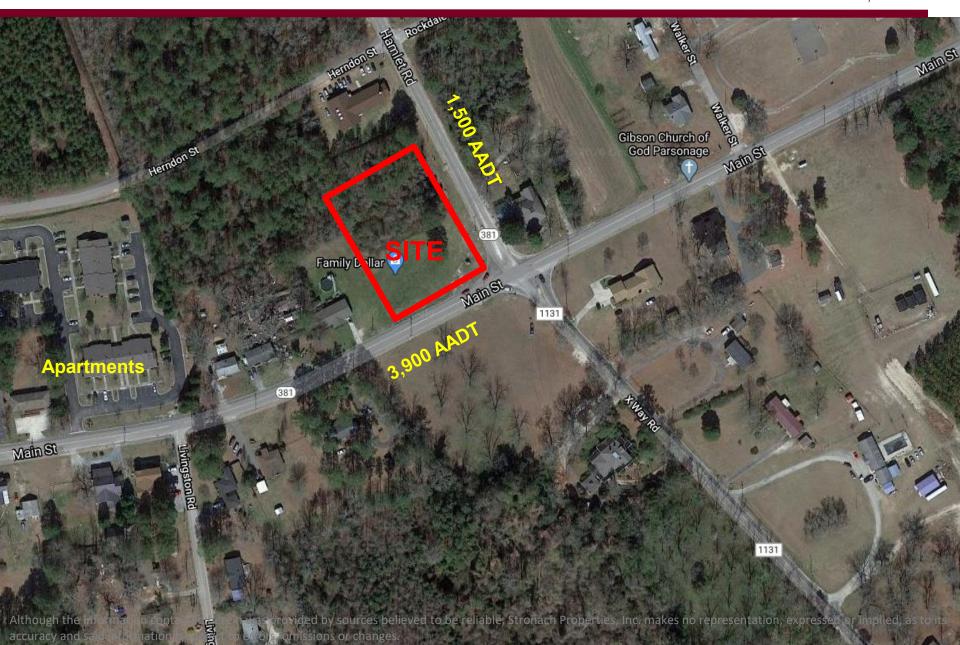

#### PROPERTY AND LOCATION

Excellent location in small town with no grocery or other dollar stores

Ideal demographics

Strong performing market for Family Dollar

Located on corner of highest traffic intersection in Gibson

#### **TRAFFIC COUNTS**

Main Street: 3,900 VPD Hamlet Road: 1,500 VPD