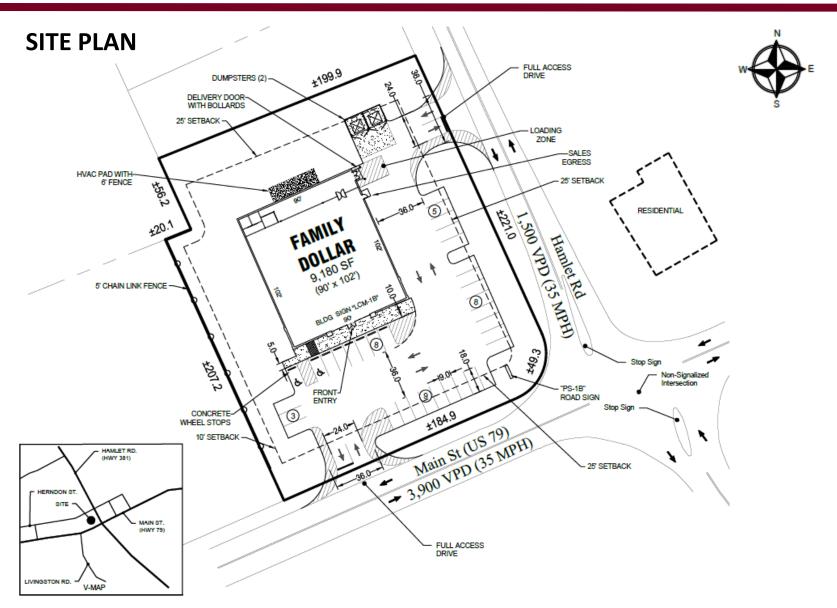

#### **INVESTMENT SUMMARY**

Purchase Price: \$1,293,707 NOI: \$92,500.08

Cap rate: 7.15%

Building Size: 9,180 SF

Year Built: 2020

Lot Size: 1.28 Acres

#### PROPERTY AND LOCATION

Excellent location in small town with no grocery or other dollar stores

Ideal demographics

Strong performing market for Family Dollar

Located on corner of highest traffic intersection in Gibson

#### **TRAFFIC COUNTS**

Main Street: 3,900 VPD Hamlet Road: 1,500 VPD