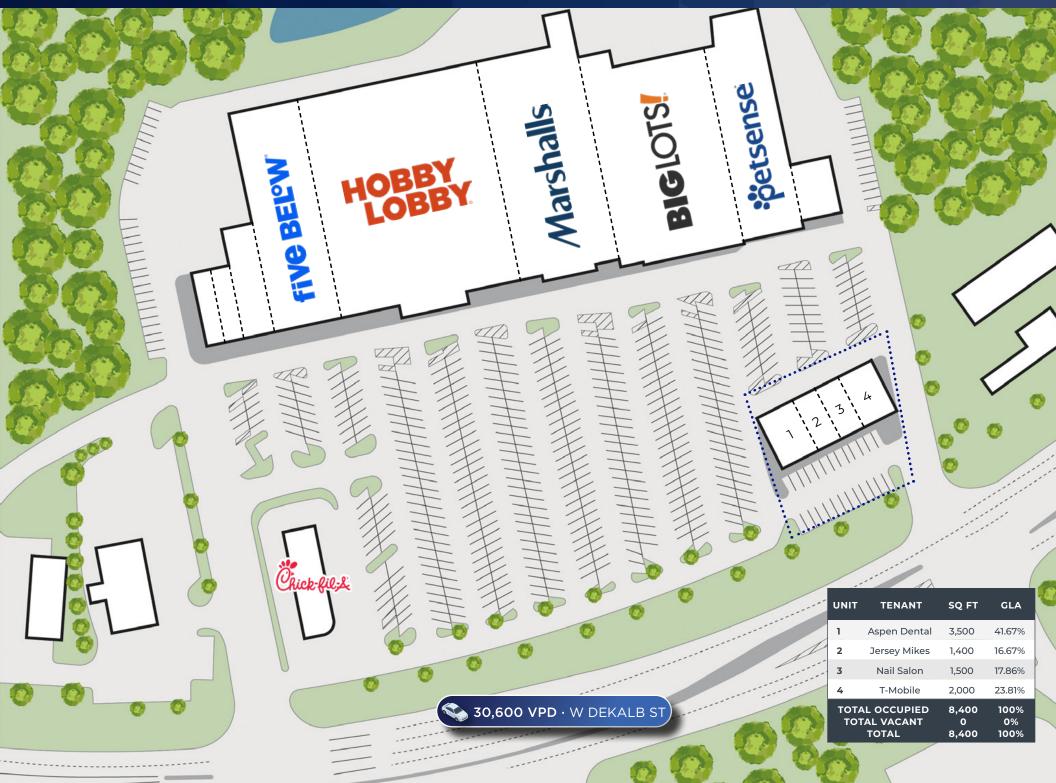

| MAJOR TENANTS                    | GLA    | TERM<br>REMAINING | RENT/SF  |
|----------------------------------|--------|-------------------|----------|
| <b>Åspen</b> Dental <sup>®</sup> | 41.67% | 10 Years          | \$34.00  |
| <b>T</b> · · Mobile ·            | 23.81% | 5 Years           | \$29.00  |
| Less<br>Sub                      | 16.67% | 10 Years          | \$28.00  |
| NAIL SALON                       | 17.86% | 10 Years          | \$ 28.00 |

### **BRAND NEW NATIONAL TENANT STRIP CENTER**

- The subject property is an 8,400 SF Class-A new construction retail strip center located in Camden (Columbia MSA), SC
- Located as an outparcel to River Oaks Shopping Center, a new 146,790 SF regional power center (Anchors: Hobby Lobby, Marshall's, Five Below)
- · Shares Parking lot with high volume recently renovated Chick Fil A
- The strip is leased to strong national tenants such as Aspen Dental, Jersey Mike's, & T-Mobile
- All tenants are on long term leases with increases
- · Class-A construction features an attractive façade with brick accents

Underwriting Notes

1. Taxes increased from 2018 actuals based on the projected purchase price of the property

- 2. Budgeted Expense
- 3. Budgeted Expense
- 4. 3% of EGR
- 5. \$0.15 PSF

Jorsey Mikes

| SUITE | TENANT                    | SQ.<br>FEET                | % OF<br>GLA                 | LEASE TER<br>BEGIN           | M<br>END                      | RENTAL RATES<br>BEGIN      | PSF                            | ANNUAL                   | EXPENSE RECOVERY<br>CALCULATION METHOD        |
|-------|---------------------------|----------------------------|-----------------------------|------------------------------|-------------------------------|----------------------------|--------------------------------|--------------------------|-----------------------------------------------|
| 1     | Aspen Dental              | 3,500                      | 41.67%                      | Aug-2019                     | Aug-2029                      | Current                    | \$34.00                        | \$119,000                | CAM: PRS<br>TAX: PRS                          |
|       | <b>Aspen</b> Dental       |                            |                             |                              |                               | OPTIONS                    |                                |                          | INS: PRS                                      |
|       | Apendenta                 |                            |                             |                              |                               | Three / 5 Year             |                                |                          | MGMT: 10% fee on CAM                          |
|       |                           |                            |                             |                              |                               | Opt. 1: Sep-29             | \$37.40                        | \$130,900                |                                               |
|       |                           |                            |                             |                              |                               | Opt. 2: Sep-34             | \$41.14                        | \$143,990                |                                               |
|       |                           |                            |                             |                              |                               | Opt. 3: Sep-39             | \$45.25                        | \$158,375                |                                               |
| IOTES | Tenant reimburses pro rat | a share for C              | AM, TAX, & IN               | NS. This include             | s an administrat              | ive/management fee collect | tively and in the age          | gregate not to exceed 10 | 0% of CAM expenses.                           |
| 2     | Jersey Mikes              | 1,400                      | 16.67%                      | Jul-2019                     | Jun-2029                      | Current                    | \$28.00                        | \$39,200                 | <b>CAM:</b> PRS + 15%                         |
|       |                           |                            |                             |                              |                               | Jul-24                     | \$30.80                        | \$43,120                 | TAX: PRS                                      |
|       | Jerben                    |                            |                             |                              |                               |                            |                                |                          | INS: PRS                                      |
|       | Mikes                     |                            |                             |                              |                               | OPTIONS                    |                                |                          | <b>MGMT:</b> PRS + 15%                        |
|       | SUBS                      |                            |                             |                              |                               | Two / 5 Year               |                                |                          |                                               |
|       |                           |                            |                             |                              |                               | Opt. 1: Jul-29             | \$33.88                        | \$47,432                 |                                               |
|       |                           |                            |                             |                              |                               | Opt. 2: Jul-34             | \$37.27                        | \$52,175                 |                                               |
| NOTES | Nail Salon                | a share for C<br><br>1,500 | ам, тах, & IN<br><br>17.86% | NS. This include<br>May-2020 | S full reimbursei<br>May-2030 | Current                    | and an additional o<br>\$28.00 | \$42,000                 | 5% of total operating expenses CAM: PRS + 15% |
|       |                           |                            |                             | ,                            | ,                             | Jun-25                     | \$29.40                        | \$44,100                 | TAX: PRS                                      |
|       |                           |                            |                             |                              |                               |                            |                                |                          | INS: PRS                                      |
|       |                           |                            |                             |                              |                               | OPTIONS                    |                                |                          | <b>MGMT:</b> PRS + 15%                        |
|       |                           |                            |                             |                              |                               | Two / 5 Year               |                                |                          |                                               |
|       |                           |                            |                             |                              |                               | Opt. 1: Jun-30             | \$30.87                        | \$46,305                 |                                               |
|       |                           |                            |                             |                              |                               | Opt. 2: Jun-35             | \$32.42                        | \$48,630                 |                                               |
| OTES  | Tenant reimburses pro rat | a share for C              | AM, TAX, & IN               | NS. This include             | s full reimburse              | ment for management fees   | and an additional o            | verhead cost equal to 15 | 5% of total operating expenses                |
| 4     | T-Mobile                  | 2,000                      | 23.81%                      | Aug-2019                     | Oct-2024                      | Current                    | \$29.00                        | \$58,000                 | <b>CAM:</b> PRS + 10%                         |
|       | <b>m bf</b> = 1, 21 = 1   |                            |                             |                              |                               |                            |                                |                          | TAX: PRS                                      |
|       | <b>T</b> · · Mobile ·     |                            |                             |                              |                               | OPTIONS                    |                                |                          | INS: PRS                                      |
|       |                           |                            |                             |                              |                               | Three / 5 Year             |                                |                          | MGMT: PRS                                     |
|       |                           |                            |                             |                              |                               | Opt. 1: Nov-29             | \$31.90                        | \$63,800                 |                                               |
|       |                           |                            |                             |                              |                               | Opt. 2: Nov-34             | \$35.09                        | \$70,180                 |                                               |
|       |                           |                            |                             |                              |                               | Opt. 3: Nov-39             | \$38.60                        | \$77,198                 |                                               |
|       | Tenant reimburses pro ra  | ita share for              | CAM, TAX, &                 | INS. This inclu              | ıdes full reimbu              | rsement for management     | fees and an additic            | onal admin feee qual to  | o 10% of total operating expenses (Exclu      |
| OTES  | Insurance & Utilities)    |                            |                             |                              |                               |                            |                                |                          |                                               |
| IOTES |                           | 8,400                      | 100%                        |                              |                               |                            |                                |                          |                                               |