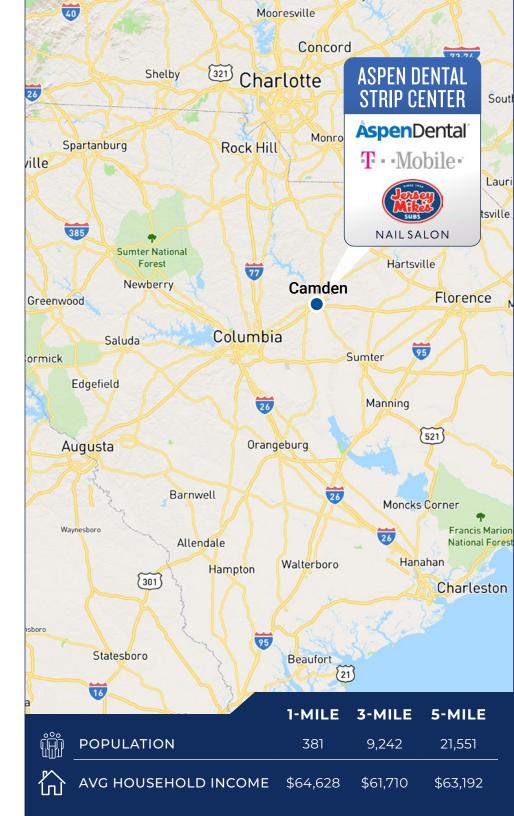

### DEMOGRAPHICS

| 2018 ESTIMATE         381         9,242         21,551         29,561         45,405           DAYTIME POPULATION         2018 ESTIMATE         539         14,246         28,117         32,752         41,493           HOUSEHOLDS         2023 PROJECTIONS         110         4,052         9,330         12,558         19,247           2018 ESTIMATE         109         3,969         8,949         11,952         17,849           GROWTH 2018 - 2023         1.27%         2.09%         4.25%         5.07%         7.83%           2010 CENSUS         104         3,843         8,588         11,385         16,894           ZOUB ESTIMATED POPULATION BY RACE         2018 ESTIMATED POPULATION BY RACE         2018         2017,79%         26,56%           % BLACK         30,88%         39,46%         30,01%         27,79%         26,56%           % AMERICAN INDIAN, ESKIMO, A17%         0.31%         0.21%         0.23%         0.32%           % HAWAIIAN OR PACIFIC IS- LANDER         0.00%         0.02%         0.03%         0.04%         0.05%           % HAWAIIAN OR PACIFIC IS- COS         1.13%         1.55%         1.65%         2.02%           % OTHER         0.56% <th1.13%< th="">         1.66%         1.82%<th></th><th></th><th></th><th></th><th></th><th></th></th1.13%<>                                                                                                                                                                                                                                                                                                                                                                                                                                                                                                                                                                                                                                                                                                                                                   |                                      |          |          |          |          |          |  |  |
|-------------------------------------------------------------------------------------------------------------------------------------------------------------------------------------------------------------------------------------------------------------------------------------------------------------------------------------------------------------------------------------------------------------------------------------------------------------------------------------------------------------------------------------------------------------------------------------------------------------------------------------------------------------------------------------------------------------------------------------------------------------------------------------------------------------------------------------------------------------------------------------------------------------------------------------------------------------------------------------------------------------------------------------------------------------------------------------------------------------------------------------------------------------------------------------------------------------------------------------------------------------------------------------------------------------------------------------------------------------------------------------------------------------------------------------------------------------------------------------------------------------------------------------------------------------------------------------------------------------------------------------------------------------------------------------------------------------------------------------------------------------------------------------------------------------------------------------------------------------------------------------------------------------------------------------------------------------------------------------------------------------------------------------------------------------------------------------|--------------------------------------|----------|----------|----------|----------|----------|--|--|
| 2023 PROJECTION         376         9,291         22,141         30,677         48,450           2018 ESTIMATE         381         9,242         21,551         29,561         45,405           DATTIME POPULATION           2018 ESTIMATE         539         14,246         28,117         32,752         41,493           ADUSEHOLDS           2023 PROJECTIONS         110         4,052         9,330         12,558         19,247           2018 ESTIMATE         109         3,969         8,949         11,952         17,849           GROWTH 2018 - 2023         1.27%         2.09%         4.25%         5.07%         7.83%           2018 ESTIMATED POPULATION BY RACE           % WHITE         65.85%         57.37%         65.92%         67.80%         68.25%           % BLACK         30.88%         39.46%         30.01%         27.79%         26.56%           % ASIAN         0.79%         0.44%         0.62%         0.68%         0.73%           % AMERICAN INDIAN, ESKIMO, ALUT, PACIFIC IS*         0.01%         0.21%         0.23%         0.02%           % HAWAIIAN OR PACIFIC IS*         0.00%         0.02%         0.03%                                                                                                                                                                                                                                                                                                                                                                                                                                                                                                                                                                                                                                                                                                                                                                                                                                                                                                                |                                      | 1-MILE   | 3-MILE   | 5-MILE   | 7-MILE   | 10-MILE  |  |  |
| 2018 ESTIMATE         381         9,242         21,551         29,561         45,405           DAYTIME POPULATION         2018 ESTIMATE         539         14,246         28,117         32,752         41,493           HOUSEHOLDS         2023 PROJECTIONS         110         4,052         9,330         12,558         19,247           2018 ESTIMATE         109         3,969         8,949         11,952         17,849           GROWTH 2018 - 2023         1.27%         2.09%         4.25%         5.07%         7.83%           2010 CENSUS         104         3,843         8,588         11,385         16,894           ZOUB ESTIMATED POPULATION BY RACE         2018 ESTIMATED POPULATION BY RACE         2018         2017,79%         26,56%           % BLACK         30,88%         39,46%         30,01%         27,79%         26,56%           % AMERICAN INDIAN, ESKIMO, A17%         0.31%         0.21%         0.23%         0.32%           % HAWAIIAN OR PACIFIC IS- LANDER         0.00%         0.02%         0.03%         0.04%         0.05%           % HAWAIIAN OR PACIFIC IS- COS         1.13%         1.55%         1.65%         2.02%           % OTHER         0.56% <th1.13%< th="">         1.66%         1.82%<td>POPULATION</td><td></td><td></td><td></td><td></td><td></td></th1.13%<>                                                                                                                                                                                                                                                                                                                                                                                                                                                                                                                                                                                                                                                                                                                                         | POPULATION                           |          |          |          |          |          |  |  |
| DAYTIME POPULATION           2018 ESTIMATE         539         14,246         28,117         32,752         41,493           HOUSEHOLDS         2023 PROJECTIONS         110         4,052         9,330         12,558         19,247           2018 ESTIMATE         109         3,969         8,949         11,952         17,849           GROWTH 2018 - 2023         1.27%         2.09%         4.25%         5.07%         7.83%           2010 CENSUS         104         3,843         8,588         11,385         16,894           VIENTIME POPULATION BY RACE           % WHITE         65.85%         57.37%         65.92%         67.80%         68.25%           % BLACK         30.88%         39.46%         30.01%         27.79%         26.56%           % ABLACK         30.88%         39.46%         30.01%         27.79%         26.56%           % AMERICAN INDIAN, ESKIMO,<br>ALEUT         0.31%         0.21%         0.23%         0.32%           % HAWAIIAN OR PACIFIC IS-<br>LANDER         0.00%         0.02%         0.03%         0.04%         0.05%           % HAWAIIAN OR PACIFIC IS-<br>LANDER         0.56%         1.13%         1.66%         1.82%         2.07%           <                                                                                                                                                                                                                                                                                                                                                                                                                                                                                                                                                                                                                                                                                                                                                                                                                                                         | 2023 PROJECTION                      | 376      | 9,291    | 22,141   | 30,677   | 48,450   |  |  |
| 2018 ESTIMATE       539       14,246       28,117       32,752       41,493         HOUSEHOLDS         2023 PROJECTIONS       110       4,052       9,330       12,558       19,247         2018 ESTIMATE       109       3,969       8,949       11,952       17,849         GROWTH 2018 - 2023       1,27%       2.09%       4.25%       5.07%       7,83%         2010 CENSUS       104       3,843       8,588       11,385       16,894         VIII TE CENSUS         SUB ESTIMATED POPULATION BY PACE         % WHITE       65,85%       57.37%       65,92%       67.80%       68.25%         % BLACK       30,88%       39.46%       30.01%       27.79%       26.56%         % BLACK       30,88%       39.46%       30.01%       27.79%       26.56%         % ALACK       30,88%       39.46%       30.01%       27.79%       26.56%         % ALACK       30.88%       39.46%       30.01%       27.79%       26.56%         % ALACK       30.88%       39.46%       30.01%       27.79%       26.56%         % ALACK       30.88%       30.01%       0.23%       0.32%       3.26%                                                                                                                                                                                                                                                                                                                                                                                                                                                                                                                                                                                                                                                                                                                                                                                                                                                                                                                                                                                    | 2018 ESTIMATE                        | 381      | 9,242    | 21,551   | 29,561   | 45,405   |  |  |
| 2018 ESTIMATE       539       14,246       28,117       32,752       41,493         HOUSEHOLDS         2023 PROJECTIONS       110       4,052       9,330       12,558       19,247         2018 ESTIMATE       109       3,969       8,949       11,952       17,849         GROWTH 2018 - 2023       1,27%       2.09%       4.25%       5.07%       7,83%         2010 CENSUS       104       3,843       8,588       11,385       16,894         VIII TE CENSUS         SUB ESTIMATED POPULATION BY PACE         % WHITE       65,85%       57.37%       65,92%       67.80%       68.25%         % BLACK       30,88%       39.46%       30.01%       27.79%       26.56%         % BLACK       30,88%       39.46%       30.01%       27.79%       26.56%         % ALACK       30,88%       39.46%       30.01%       27.79%       26.56%         % ALACK       30.88%       39.46%       30.01%       27.79%       26.56%         % ALACK       30.88%       39.46%       30.01%       27.79%       26.56%         % ALACK       30.88%       30.01%       0.23%       0.32%       3.26%                                                                                                                                                                                                                                                                                                                                                                                                                                                                                                                                                                                                                                                                                                                                                                                                                                                                                                                                                                                    |                                      |          |          |          |          |          |  |  |
| HOUSEHOLDS         2023 PROJECTIONS       110       4,052       9,330       12,558       19,247         2018 ESTIMATE       109       3,969       8,949       11,952       17,849         GROWTH 2018 - 2023       1.27%       2.09%       4.25%       5.07%       7.83%         2010 CENSUS       104       3,843       8,588       11,385       16,894         COUSE STIMATED POPULATION BY RACE         WHITE       65.85%       57.37%       65.92%       67.80%       68.25%         % WHITE       65.85%       57.37%       65.92%       67.80%       68.25%         % BLACK       30.88%       39.46%       30.01%       27.79%       26.56%         % ASIAN       0.79%       0.44%       0.62%       0.68%       0.73%         % AMERICAN INDIAN, ESKIMO,<br>ALEUT       0.31%       0.21%       0.23%       0.32%         % HAWAIIAN OR PACIFIC IS-<br>LANDER       0.00%       0.02%       0.03%       0.04%       0.05%         % MULTI-RACE       1.61%       1.38%       1.55%       1.65%       2.02%         % OTHER       0.56%       1.13%       1.66%       1.82%       2.07%         COBB ESTIMATED HOUSEHOLD INCOME                                                                                                                                                                                                                                                                                                                                                                                                                                                                                                                                                                                                                                                                                                                                                                                                                                                                                                                                            | DAYTIME POPULATION                   |          |          |          |          |          |  |  |
| 2023 PROJECTIONS       110       4,052       9,330       12,558       19,247         2018 ESTIMATE       109       3,969       8,949       11,952       17,849         GROWTH 2018 - 2023       1.27%       2.09%       4.25%       5.07%       7.83%         2010 CENSUS       104       3,843       8,588       11,385       16,894         SOB ESTIMATED POPULATION BY RACE       7       7       7       7       7       7       7       7       7       7       7       7       7       7       7       7       7       7       7       7       7       7       7       7       7       7       7       7       7       7       7       7       7       7       7       7       7       7       7       7       7       7       7       7       7       7       7       7       7       7       7       7       7       7       7       7       7       7       7       7       7       7       7       7       7       7       7       7       7       7       7       7       7       7       7       7       7       7       7       7                                                                                                                                                                                                                                                                                                                                                                                                                                                                                                                                                                                                                                                                                                                                                                                                                                                                                                                                                                                                                                      | 2018 ESTIMATE                        | 539      | 14,246   | 28,117   | 32,752   | 41,493   |  |  |
| 2023 PROJECTIONS       110       4,052       9,330       12,558       19,247         2018 ESTIMATE       109       3,969       8,949       11,952       17,849         GROWTH 2018 - 2023       1.27%       2.09%       4.25%       5.07%       7.83%         2010 CENSUS       104       3,843       8,588       11,385       16,894         SOB ESTIMATED POPULATION BY RACE       7       7       7       7       7       7       7       7       7       7       7       7       7       7       7       7       7       7       7       7       7       7       7       7       7       7       7       7       7       7       7       7       7       7       7       7       7       7       7       7       7       7       7       7       7       7       7       7       7       7       7       7       7       7       7       7       7       7       7       7       7       7       7       7       7       7       7       7       7       7       7       7       7       7       7       7       7       7       7       7                                                                                                                                                                                                                                                                                                                                                                                                                                                                                                                                                                                                                                                                                                                                                                                                                                                                                                                                                                                                                                      |                                      |          |          |          |          |          |  |  |
| 2018 ESTIMATE         109         3,969         8,949         11,952         17,849           GROWTH 2018 - 2023         1.27%         2.09%         4.25%         5.07%         7.83%           2010 CENSUS         104         3,843         8,588         11,385         16,894           COURT CENSUS         104         3,843         8,588         11,385         16,894           2018 ESTIMATED POPULATION BY RACE         Court Census         Court Census         65.85%         57.37%         65.92%         67.80%         68.25%           % WHITE         65.85%         57.37%         65.92%         67.80%         68.25%           % BLACK         30.88%         39.46%         30.01%         27.79%         26.56%           % ASIAN         0.79%         0.44%         0.62%         0.68%         0.73%           % AMERICAN INDIAN, ESKIMO,<br>ALEUT         0.31%         0.21%         0.23%         0.32%           % MULTI-RACE         1.61%         1.38%         1.55%         1.65%         2.02%           % OTHER         0.56%         1.13%         1.66%         1.82%         2.07%           % OUBA EST. AVERAGE HOUSE-         \$64,628         \$61,710         \$63,192         \$63,674                                                                                                                                                                                                                                                                                                                                                                                                                                                                                                                                                                                                                                                                                                                                                                                                                                              | HOUSEHOLDS                           |          |          |          |          |          |  |  |
| GROWTH 2018 - 2023       1.27%       2.09%       4.25%       5.07%       7.83%         2010 CENSUS       104       3,843       8,588       11,385       16,894         2018 ESTIMATED POPULATION BY RACE         % WHITE       65.85%       57.37%       65.92%       67.80%       68.25%         % BLACK       30.88%       39.46%       30.01%       27.79%       26.56%         % ASIAN       0.79%       0.44%       0.62%       0.68%       0.73%         % AMERICAN INDIAN, ESKIMO,<br>ALEUT       0.31%       0.21%       0.21%       0.23%       0.32%         % HAWAIIAN OR PACIFIC IS-<br>LANDER       0.00%       0.02%       0.03%       0.04%       0.05%         % MULTI-RACE       1.61%       1.38%       1.55%       1.65%       2.02%         % OTHER       0.56%       1.13%       1.66%       1.82%       2.07%         2018 ESTIMATED HOUSEHOLD INCOME         2018 EST. AVERAGE HOUSE-<br>HOLD INCOME       \$64,628       \$61,710       \$63,192       \$63,674       \$63,958         2018 EST. MEDIAN HOUSEHOLD       \$54,948       \$46,467       \$50,993       \$51,655       \$52,580                                                                                                                                                                                                                                                                                                                                                                                                                                                                                                                                                                                                                                                                                                                                                                                                                                                                                                                                                                | 2023 PROJECTIONS                     | 110      | 4,052    | 9,330    | 12,558   | 19,247   |  |  |
| 2010 CENSUS       104       3,843       8,588       11,385       16,894         2018 ESTIMATED POPULATION BY RACE       50.85%       57.37%       65.92%       67.80%       68.25%         % WHITE       65.85%       57.37%       65.92%       67.80%       68.25%         % BLACK       30.88%       39.46%       30.01%       27.79%       26.56%         % ASIAN       0.79%       0.44%       0.62%       0.68%       0.73%         % AMERICAN INDIAN, ESKIMO,<br>ALEUT       0.31%       0.21%       0.23%       0.32%         % HAWAIIAN OR PACIFIC IS-<br>LANDER       0.00%       0.02%       0.03%       0.04%       0.05%         % MULTI-RACE       1.61%       1.38%       1.55%       1.65%       2.02%         % OTHER       0.56%       1.13%       1.66%       1.82%       2.07%         ZOI8 ESTIMATED HOUSEHOLD INCOME       \$64,628       \$61,710       \$63,192       \$63,674       \$63,958         2018 EST. MEDIAN HOUSEHOLD       \$54,948       \$46,667       \$50,993       \$51,655       \$52,580                                                                                                                                                                                                                                                                                                                                                                                                                                                                                                                                                                                                                                                                                                                                                                                                                                                                                                                                                                                                                                                  | 2018 ESTIMATE                        | 109      | 3,969    | 8,949    | 11,952   | 17,849   |  |  |
| Open of the state of the st | GROWTH 2018 - 2023                   | 1.27%    | 2.09%    | 4.25%    | 5.07%    | 7.83%    |  |  |
| % WHITE       65.85%       57.37%       65.92%       67.80%       68.25%         % BLACK       30.88%       39.46%       30.01%       27.79%       26.56%         % ASIAN       0.79%       0.44%       0.62%       0.68%       0.73%         % AMERICAN INDIAN, ESKIMO,<br>ALEUT       0.31%       0.21%       0.23%       0.32%         % HAWAIIAN OR PACIFIC IS-<br>LANDER       0.00%       0.02%       0.03%       0.04%       0.05%         % MULTI-RACE       1.61%       1.38%       1.55%       1.65%       2.02%         % OTHER       0.56%       1.13%       1.66%       1.82%       2.07%         Z018 ESTIMATED HOUSEHOLD INCOME       \$64,628       \$61,710       \$63,192       \$63,674       \$63,958         2018 EST. MEDIAN HOUSEHOLD       \$54,948       \$46,467       \$50,993       \$51,655       \$52,580                                                                                                                                                                                                                                                                                                                                                                                                                                                                                                                                                                                                                                                                                                                                                                                                                                                                                                                                                                                                                                                                                                                                                                                                                                             | 2010 CENSUS                          | 104      | 3,843    | 8,588    | 11,385   | 16,894   |  |  |
| % WHITE       65.85%       57.37%       65.92%       67.80%       68.25%         % BLACK       30.88%       39.46%       30.01%       27.79%       26.56%         % ASIAN       0.79%       0.44%       0.62%       0.68%       0.73%         % AMERICAN INDIAN, ESKIMO,<br>ALEUT       0.31%       0.21%       0.23%       0.32%         % HAWAIIAN OR PACIFIC IS-<br>LANDER       0.00%       0.02%       0.03%       0.04%       0.05%         % MULTI-RACE       1.61%       1.38%       1.55%       1.65%       2.02%         % OTHER       0.56%       1.13%       1.66%       1.82%       2.07%         Z018 ESTIMATED HOUSEHOLD INCOME       \$64,628       \$61,710       \$63,192       \$63,674       \$63,958         2018 EST. MEDIAN HOUSEHOLD       \$54,948       \$46,467       \$50,993       \$51,655       \$52,580                                                                                                                                                                                                                                                                                                                                                                                                                                                                                                                                                                                                                                                                                                                                                                                                                                                                                                                                                                                                                                                                                                                                                                                                                                             |                                      |          |          |          |          |          |  |  |
| % BLACK       30.88%       39.46%       30.01%       27.79%       26.56%         % ASIAN       0.79%       0.44%       0.62%       0.68%       0.73%         % AMERICAN INDIAN, ESKIMO,<br>ALEUT       0.31%       0.21%       0.21%       0.23%       0.32%         % HAWAIIAN OR PACIFIC IS-<br>LANDER       0.00%       0.02%       0.03%       0.04%       0.05%         % MULTI-RACE       1.61%       1.38%       1.55%       1.65%       2.02%         % OTHER       0.56%       1.13%       1.66%       1.82%       2.07%         Z018 ESTIMATED HOUSEHOLD INCOME         2018 EST. AVERAGE HOUSE-<br>HOLD INCOME       \$64,628       \$61,710       \$63,192       \$63,674       \$63,958         2018 EST. MEDIAN HOUSEHOLD       \$54,948       \$46,6467       \$50,993       \$51,655       \$52,580                                                                                                                                                                                                                                                                                                                                                                                                                                                                                                                                                                                                                                                                                                                                                                                                                                                                                                                                                                                                                                                                                                                                                                                                                                                                 | 2018 ESTIMATED POPULATION B          | Y RACE   |          |          |          |          |  |  |
| % ASIAN       0.79%       0.44%       0.62%       0.68%       0.73%         % AMERICAN INDIAN, ESKIMO,       0.31%       0.21%       0.21%       0.23%       0.32%         % HAWAIIAN OR PACIFIC IS-       0.00%       0.02%       0.03%       0.04%       0.05%         % MULTI-RACE       1.61%       1.38%       1.55%       1.65%       2.02%         % OTHER       0.56%       1.13%       1.66%       1.82%       2.07%         Z018 ESTIMATED HOUSEHOLD INCOME         2018 EST. AVERAGE HOUSE-       \$64,628       \$61,710       \$63,192       \$63,674       \$63,958         2018 EST. MEDIAN HOUSEHOLD       \$54,948       \$46,667       \$50,993       \$51,655       \$52,580                                                                                                                                                                                                                                                                                                                                                                                                                                                                                                                                                                                                                                                                                                                                                                                                                                                                                                                                                                                                                                                                                                                                                                                                                                                                                                                                                                                     | % WHITE                              | 65.85%   | 57.37%   | 65.92%   | 67.80%   | 68.25%   |  |  |
| % AMERICAN INDIAN, ESKIMO,<br>ALEUT       0.31%       0.21%       0.21%       0.23%       0.32%         % HAWAIIAN OR PACIFIC IS-<br>LANDER       0.00%       0.02%       0.03%       0.04%       0.05%         % MULTI-RACE       1.61%       1.38%       1.55%       1.65%       2.02%         % OTHER       0.56%       1.13%       1.66%       1.82%       2.07%         Z018 ESTIMATED HOUSEHOLD INCOME         2018 EST. AVERAGE HOUSE-<br>HOLD INCOME       \$64,628       \$61,710       \$63,192       \$63,674       \$63,958         2018 EST. MEDIAN HOUSEHOLD       \$54,948       \$46,667       \$50,993       \$51,655       \$52,580                                                                                                                                                                                                                                                                                                                                                                                                                                                                                                                                                                                                                                                                                                                                                                                                                                                                                                                                                                                                                                                                                                                                                                                                                                                                                                                                                                                                                               | % BLACK                              | 30.88%   | 39.46%   | 30.01%   | 27.79%   | 26.56%   |  |  |
| ALEUT       0.31%       0.21%       0.21%       0.23%       0.32%         % HAWAIIAN OR PACIFIC IS-<br>LANDER       0.00%       0.02%       0.03%       0.04%       0.05%         % MULTI-RACE       1.61%       1.38%       1.55%       1.65%       2.02%         % OTHER       0.56%       1.13%       1.66%       1.82%       2.07%         2018 ESTIMATED HOUSEHOLD INCOME         2018A EST. AVERAGE HOUSE-<br>HOLD INCOME       \$64,628       \$61,710       \$63,192       \$63,674       \$63,958         2018 EST. MEDIAN HOUSEHOLD       \$54,948       \$46,467       \$50,993       \$51,655       \$52,580                                                                                                                                                                                                                                                                                                                                                                                                                                                                                                                                                                                                                                                                                                                                                                                                                                                                                                                                                                                                                                                                                                                                                                                                                                                                                                                                                                                                                                                            | % ASIAN                              | 0.79%    | 0.44%    | 0.62%    | 0.68%    | 0.73%    |  |  |
| LANDER       0.00%       0.02%       0.03%       0.04%       0.05%         % MULTI-RACE       1.61%       1.38%       1.55%       1.65%       2.02%         % OTHER       0.56%       1.13%       1.66%       1.82%       2.07%         2018 ESTIMATED HOUSEHOLD INCOME       2018 EST. AVERAGE HOUSE-<br>HOLD INCOME       \$64,628       \$61,710       \$63,192       \$63,674       \$63,958         2018 EST. MEDIAN HOUSEHOLD       \$54,948       \$46,627       \$50,993       \$51,655       \$52,580                                                                                                                                                                                                                                                                                                                                                                                                                                                                                                                                                                                                                                                                                                                                                                                                                                                                                                                                                                                                                                                                                                                                                                                                                                                                                                                                                                                                                                                                                                                                                                      |                                      | 0.31%    | 0.21%    | 0.21%    | 0.23%    | 0.32%    |  |  |
| % OTHER       0.56%       1.13%       1.66%       1.82%       2.07%         2018 ESTIMATED HOUSEHOLD INCOME       2018A EST. AVERAGE HOUSE-<br>HOLD INCOME       \$64,628       \$61,710       \$63,192       \$63,674       \$63,958         2018 EST. MEDIAN HOUSEHOLD       \$54,948       \$46,627       \$50,993       \$51,655       \$52,580                                                                                                                                                                                                                                                                                                                                                                                                                                                                                                                                                                                                                                                                                                                                                                                                                                                                                                                                                                                                                                                                                                                                                                                                                                                                                                                                                                                                                                                                                                                                                                                                                                                                                                                                 |                                      | 0.00%    | 0.02%    | 0.03%    | 0.04%    | 0.05%    |  |  |
| 2018 ESTIMATED HOUSEHOLD INCOME         2018A EST. AVERAGE HOUSE-<br>HOLD INCOME       \$64,628       \$61,710       \$63,192       \$63,674       \$63,958         2018 EST. MEDIAN HOUSEHOLD       \$54,948       \$46,467       \$50,993       \$51,655       \$52,580                                                                                                                                                                                                                                                                                                                                                                                                                                                                                                                                                                                                                                                                                                                                                                                                                                                                                                                                                                                                                                                                                                                                                                                                                                                                                                                                                                                                                                                                                                                                                                                                                                                                                                                                                                                                           | % MULTI-RACE                         | 1.61%    | 1.38%    | 1.55%    | 1.65%    | 2.02%    |  |  |
| 2018A EST. AVERAGE HOUSE-<br>HOLD INCOME       \$64,628       \$61,710       \$63,192       \$63,674       \$63,958         2018 EST. MEDIAN HOUSEHOLD       \$54,948       \$46,467       \$50,993       \$51,655       \$52,580                                                                                                                                                                                                                                                                                                                                                                                                                                                                                                                                                                                                                                                                                                                                                                                                                                                                                                                                                                                                                                                                                                                                                                                                                                                                                                                                                                                                                                                                                                                                                                                                                                                                                                                                                                                                                                                   | % OTHER                              | 0.56%    | 1.13%    | 1.66%    | 1.82%    | 2.07%    |  |  |
| 2018A EST. AVERAGE HOUSE-<br>HOLD INCOME       \$64,628       \$61,710       \$63,192       \$63,674       \$63,958         2018 EST. MEDIAN HOUSEHOLD       \$54,948       \$46,467       \$50,993       \$51,655       \$52,580                                                                                                                                                                                                                                                                                                                                                                                                                                                                                                                                                                                                                                                                                                                                                                                                                                                                                                                                                                                                                                                                                                                                                                                                                                                                                                                                                                                                                                                                                                                                                                                                                                                                                                                                                                                                                                                   |                                      |          |          |          |          |          |  |  |
| HOLD INCOME         \$64,628         \$61,710         \$63,192         \$63,674         \$63,958           2018 EST. MEDIAN HOUSEHOLD         \$54,948         \$46,467         \$50,993         \$51,655         \$52,580                                                                                                                                                                                                                                                                                                                                                                                                                                                                                                                                                                                                                                                                                                                                                                                                                                                                                                                                                                                                                                                                                                                                                                                                                                                                                                                                                                                                                                                                                                                                                                                                                                                                                                                                                                                                                                                          | 2018 ESTIMATED HOUSEHOLD INCOME      |          |          |          |          |          |  |  |
| <u> </u>                                                                                                                                                                                                                                                                                                                                                                                                                                                                                                                                                                                                                                                                                                                                                                                                                                                                                                                                                                                                                                                                                                                                                                                                                                                                                                                                                                                                                                                                                                                                                                                                                                                                                                                                                                                                                                                                                                                                                                                                                                                                            |                                      | \$64,628 | \$61,710 | \$63,192 | \$63,674 | \$63,958 |  |  |
|                                                                                                                                                                                                                                                                                                                                                                                                                                                                                                                                                                                                                                                                                                                                                                                                                                                                                                                                                                                                                                                                                                                                                                                                                                                                                                                                                                                                                                                                                                                                                                                                                                                                                                                                                                                                                                                                                                                                                                                                                                                                                     | 2018 EST. MEDIAN HOUSEHOLD<br>INCOME | \$54,948 | \$46,467 | \$50,993 | \$51,655 | \$52,580 |  |  |
| <b>2018 EST. PER CAPITA INCOME</b> \$18,992 \$26,728 \$26,369 \$25,845 \$25,224                                                                                                                                                                                                                                                                                                                                                                                                                                                                                                                                                                                                                                                                                                                                                                                                                                                                                                                                                                                                                                                                                                                                                                                                                                                                                                                                                                                                                                                                                                                                                                                                                                                                                                                                                                                                                                                                                                                                                                                                     | 2018 EST. PER CAPITA INCOME          | \$18,992 | \$26,728 | \$26,369 | \$25,845 | \$25,224 |  |  |