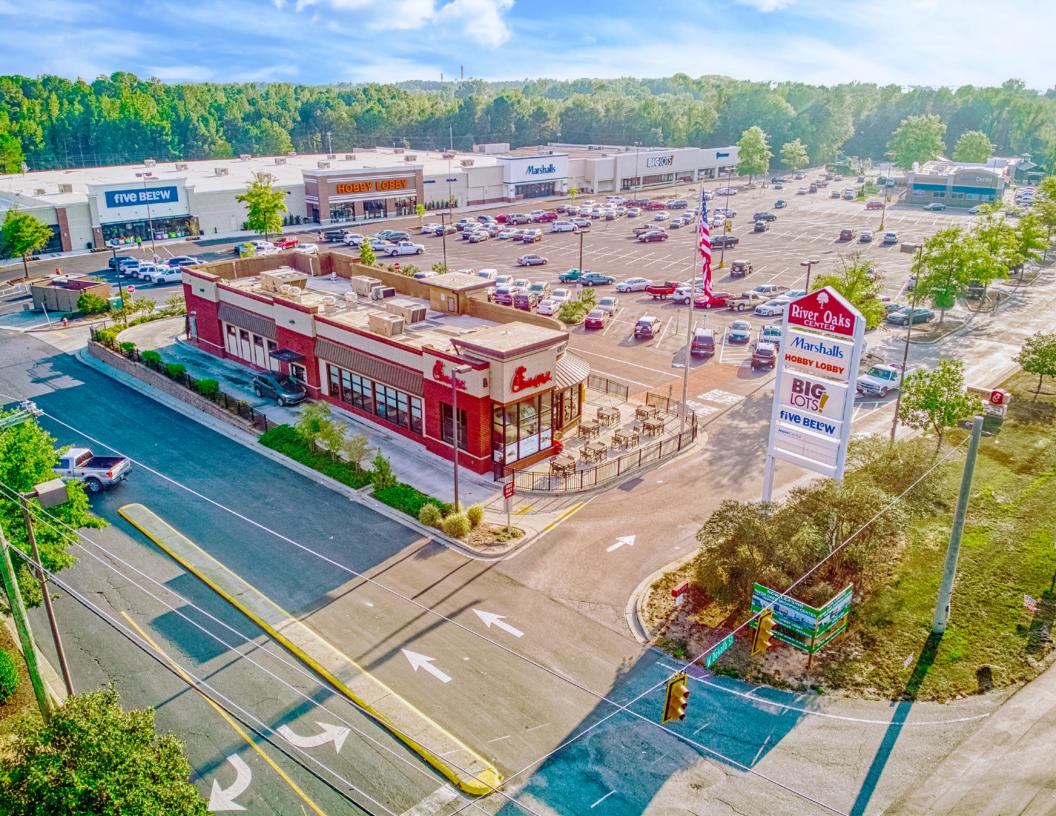

### **BRAND NEW NATIONAL TENANT STRIP CENTER**

- The subject property is an 8,400 SF Class-A new construction retail strip center located in Camden (Columbia MSA), SC
- Located as an outparcel to River Oaks Shopping Center, a new 146,790 SF regional power center (Anchors: Hobby Lobby, Marshall's, Five Below)
- · Shares Parking lot with high volume recently renovated Chick Fil A
- The strip is leased to strong national tenants such as Aspen Dental, Jersey Mike's, & T-Mobile
- All tenants are on long term leases with increases
- · Class-A construction features an attractive façade with brick accents

### STRATEGIC RETAIL LOCATION | DOMINANT CENTER IN MARKET

- Well-located at signaled intersection in the heart of the main retail corridor in Camden (30,600 VPD).
- Surrounding National Retailers include Walmart, Hobby Lobby, Marshall's, Lowe's, Tractor Supply, Belk, Starbucks, Chick Fil A, & More
- This regional shopping center and corridor service a 20-mile trade area with the nearest competition over 30 minutes away