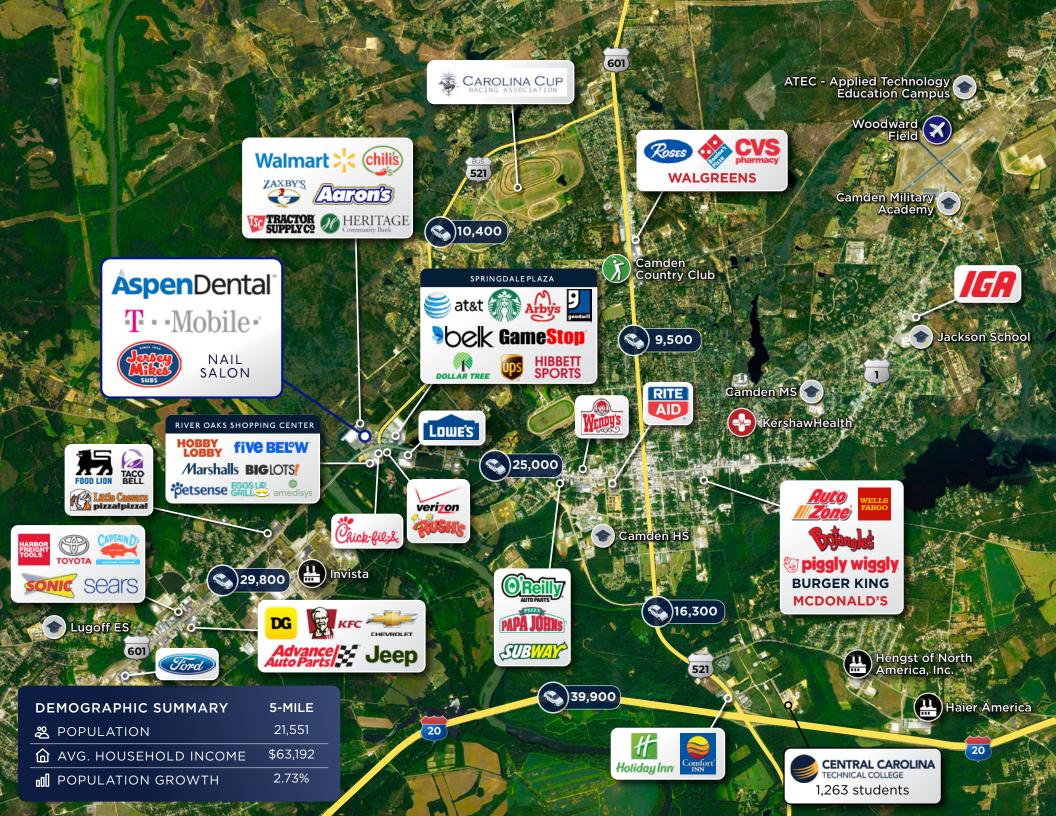

### DEMOGRAPHICS

| 2018 ESTIMATE         381         9,242         21,551         29,561         45,405           DAYTIME POPULATION         2018 ESTIMATE         539         14,246         28,117         32,752         41,493           HOUSEHOLDS         2023 PROJECTIONS         110         4,052         9,330         12,558         19,247           2018 ESTIMATE         109         3,969         8,949         11,952         17,849           GROWTH 2018 - 2023         1.27%         2.09%         4.25%         5.07%         7.83%           2010 CENSUS         104         3,843         8,588         11,385         16,894           ZOUB ESTIMATED POPULATION BY RACE         2018 ESTIMATED POPULATION BY RACE         2018         2017,79%         26,56%           % BLACK         30,88%         39,46%         30,01%         27,79%         26,56%           % AMERICAN INDIAN, ESKIMO, A17%         0.31%         0.21%         0.23%         0.32%           % HAWAIIAN OR PACIFIC IS- LANDER         0.00%         0.02%         0.03%         0.04%         0.05%           % HAWAIIAN OR PACIFIC IS- COS         1.13%         1.55%         1.65%         2.02%           % OTHER         0.56% <th1.13%< th="">         1.66%         1.82%<th></th><th></th><th></th><th></th><th></th><th></th></th1.13%<>                                                                                                                                                                                                                                                                                                                                                                                                                                                                                                                                                                                                                                                                                                                                                   |                                      |          |          |          |          |          |  |  |
|-------------------------------------------------------------------------------------------------------------------------------------------------------------------------------------------------------------------------------------------------------------------------------------------------------------------------------------------------------------------------------------------------------------------------------------------------------------------------------------------------------------------------------------------------------------------------------------------------------------------------------------------------------------------------------------------------------------------------------------------------------------------------------------------------------------------------------------------------------------------------------------------------------------------------------------------------------------------------------------------------------------------------------------------------------------------------------------------------------------------------------------------------------------------------------------------------------------------------------------------------------------------------------------------------------------------------------------------------------------------------------------------------------------------------------------------------------------------------------------------------------------------------------------------------------------------------------------------------------------------------------------------------------------------------------------------------------------------------------------------------------------------------------------------------------------------------------------------------------------------------------------------------------------------------------------------------------------------------------------------------------------------------------------------------------------------------------------|--------------------------------------|----------|----------|----------|----------|----------|--|--|
| 2023 PROJECTION         376         9,291         22,141         30,677         48,450           2018 ESTIMATE         381         9,242         21,551         29,561         45,405           DATTIME POPULATION           2018 ESTIMATE         539         14,246         28,117         32,752         41,493           ADUSEHOLDS           2023 PROJECTIONS         110         4,052         9,330         12,558         19,247           2018 ESTIMATE         109         3,969         8,949         11,952         17,849           GROWTH 2018 - 2023         1.27%         2.09%         4.25%         5.07%         7.83%           2018 ESTIMATED POPULATION BY RACE           % WHITE         65.85%         57.37%         65.92%         67.80%         68.25%           % BLACK         30.88%         39.46%         30.01%         27.79%         26.56%           % ASIAN         0.79%         0.44%         0.62%         0.68%         0.73%           % AMERICAN INDIAN, ESKIMO, ALUT, PACIFIC IS*         0.01%         0.21%         0.23%         0.02%           % HAWAIIAN OR PACIFIC IS*         0.00%         0.02%         0.03%                                                                                                                                                                                                                                                                                                                                                                                                                                                                                                                                                                                                                                                                                                                                                                                                                                                                                                                |                                      | 1-MILE   | 3-MILE   | 5-MILE   | 7-MILE   | 10-MILE  |  |  |
| 2018 ESTIMATE         381         9,242         21,551         29,561         45,405           DAYTIME POPULATION         2018 ESTIMATE         539         14,246         28,117         32,752         41,493           HOUSEHOLDS         2023 PROJECTIONS         110         4,052         9,330         12,558         19,247           2018 ESTIMATE         109         3,969         8,949         11,952         17,849           GROWTH 2018 - 2023         1.27%         2.09%         4.25%         5.07%         7.83%           2010 CENSUS         104         3,843         8,588         11,385         16,894           ZOUB ESTIMATED POPULATION BY RACE         2018 ESTIMATED POPULATION BY RACE         2018         2017,79%         26,56%           % BLACK         30,88%         39,46%         30,01%         27,79%         26,56%           % AMERICAN INDIAN, ESKIMO, A17%         0.31%         0.21%         0.23%         0.32%           % HAWAIIAN OR PACIFIC IS- LANDER         0.00%         0.02%         0.03%         0.04%         0.05%           % HAWAIIAN OR PACIFIC IS- COS         1.13%         1.55%         1.65%         2.02%           % OTHER         0.56% <th1.13%< th="">         1.66%         1.82%<td>POPULATION</td><td></td><td></td><td></td><td></td><td></td></th1.13%<>                                                                                                                                                                                                                                                                                                                                                                                                                                                                                                                                                                                                                                                                                                                                         | POPULATION                           |          |          |          |          |          |  |  |
| DAYTIME POPULATION           2018 ESTIMATE         539         14,246         28,117         32,752         41,493           HOUSEHOLDS         2023 PROJECTIONS         110         4,052         9,330         12,558         19,247           2018 ESTIMATE         109         3,969         8,949         11,952         17,849           GROWTH 2018 - 2023         1.27%         2.09%         4.25%         5.07%         7.83%           2010 CENSUS         104         3,843         8,588         11,385         16,894           VIENTIME POPULATION BY RACE           % WHITE         65.85%         57.37%         65.92%         67.80%         68.25%           % BLACK         30.88%         39.46%         30.01%         27.79%         26.56%           % ABLACK         30.88%         39.46%         30.01%         27.79%         26.56%           % AMERICAN INDIAN, ESKIMO,<br>ALEUT         0.31%         0.21%         0.23%         0.32%           % HAWAIIAN OR PACIFIC IS-<br>LANDER         0.00%         0.02%         0.03%         0.04%         0.05%           % HAWAIIAN OR PACIFIC IS-<br>LANDER         0.56%         1.13%         1.66%         1.82%         2.07%           <                                                                                                                                                                                                                                                                                                                                                                                                                                                                                                                                                                                                                                                                                                                                                                                                                                                         | 2023 PROJECTION                      | 376      | 9,291    | 22,141   | 30,677   | 48,450   |  |  |
| 2018 ESTIMATE       539       14,246       28,117       32,752       41,493         HOUSEHOLDS         2023 PROJECTIONS       110       4,052       9,330       12,558       19,247         2018 ESTIMATE       109       3,969       8,949       11,952       17,849         GROWTH 2018 - 2023       1,27%       2.09%       4.25%       5.07%       7,83%         2010 CENSUS       104       3,843       8,588       11,385       16,894         VIII TE CENSUS         SUB ESTIMATED POPULATION BY PACE         % WHITE       65,85%       57.37%       65,92%       67.80%       68.25%         % BLACK       30,88%       39.46%       30.01%       27.79%       26.56%         % BLACK       30,88%       39.46%       30.01%       27.79%       26.56%         % ALACK       30,88%       39.46%       30.01%       27.79%       26.56%         % ALACK       30.88%       39.46%       30.01%       27.79%       26.56%         % ALACK       30.88%       39.46%       30.01%       27.79%       26.56%         % ALACK       30.88%       30.01%       0.23%       0.32%       3.26%                                                                                                                                                                                                                                                                                                                                                                                                                                                                                                                                                                                                                                                                                                                                                                                                                                                                                                                                                                                    | 2018 ESTIMATE                        | 381      | 9,242    | 21,551   | 29,561   | 45,405   |  |  |
| 2018 ESTIMATE       539       14,246       28,117       32,752       41,493         HOUSEHOLDS         2023 PROJECTIONS       110       4,052       9,330       12,558       19,247         2018 ESTIMATE       109       3,969       8,949       11,952       17,849         GROWTH 2018 - 2023       1,27%       2.09%       4.25%       5.07%       7,83%         2010 CENSUS       104       3,843       8,588       11,385       16,894         VIII TE CENSUS         SUB ESTIMATED POPULATION BY PACE         % WHITE       65,85%       57.37%       65,92%       67.80%       68.25%         % BLACK       30,88%       39.46%       30.01%       27.79%       26.56%         % BLACK       30,88%       39.46%       30.01%       27.79%       26.56%         % ALACK       30,88%       39.46%       30.01%       27.79%       26.56%         % ALACK       30.88%       39.46%       30.01%       27.79%       26.56%         % ALACK       30.88%       39.46%       30.01%       27.79%       26.56%         % ALACK       30.88%       30.01%       0.23%       0.32%       3.26%                                                                                                                                                                                                                                                                                                                                                                                                                                                                                                                                                                                                                                                                                                                                                                                                                                                                                                                                                                                    |                                      |          |          |          |          |          |  |  |
| HOUSEHOLDS         2023 PROJECTIONS       110       4,052       9,330       12,558       19,247         2018 ESTIMATE       109       3,969       8,949       11,952       17,849         GROWTH 2018 - 2023       1.27%       2.09%       4.25%       5.07%       7.83%         2010 CENSUS       104       3,843       8,588       11,385       16,894         COUSE STIMATED POPULATION BY RACE         WHITE       65.85%       57.37%       65.92%       67.80%       68.25%         % WHITE       65.85%       57.37%       65.92%       67.80%       68.25%         % BLACK       30.88%       39.46%       30.01%       27.79%       26.56%         % ASIAN       0.79%       0.44%       0.62%       0.68%       0.73%         % AMERICAN INDIAN, ESKIMO,<br>ALEUT       0.31%       0.21%       0.23%       0.32%         % HAWAIIAN OR PACIFIC IS-<br>LANDER       0.00%       0.02%       0.03%       0.04%       0.05%         % MULTI-RACE       1.61%       1.38%       1.55%       1.65%       2.02%         % OTHER       0.56%       1.13%       1.66%       1.82%       2.07%         COBB ESTIMATED HOUSEHOLD INCOME                                                                                                                                                                                                                                                                                                                                                                                                                                                                                                                                                                                                                                                                                                                                                                                                                                                                                                                                            | DAYTIME POPULATION                   |          |          |          |          |          |  |  |
| 2023 PROJECTIONS       110       4,052       9,330       12,558       19,247         2018 ESTIMATE       109       3,969       8,949       11,952       17,849         GROWTH 2018 - 2023       1.27%       2.09%       4.25%       5.07%       7.83%         2010 CENSUS       104       3,843       8,588       11,385       16,894         SOB ESTIMATED POPULATION BY RACE       7       7       7       7       7       7       7       7       7       7       7       7       7       7       7       7       7       7       7       7       7       7       7       7       7       7       7       7       7       7       7       7       7       7       7       7       7       7       7       7       7       7       7       7       7       7       7       7       7       7       7       7       7       7       7       7       7       7       7       7       7       7       7       7       7       7       7       7       7       7       7       7       7       7       7       7       7       7       7       7                                                                                                                                                                                                                                                                                                                                                                                                                                                                                                                                                                                                                                                                                                                                                                                                                                                                                                                                                                                                                                      | 2018 ESTIMATE                        | 539      | 14,246   | 28,117   | 32,752   | 41,493   |  |  |
| 2023 PROJECTIONS       110       4,052       9,330       12,558       19,247         2018 ESTIMATE       109       3,969       8,949       11,952       17,849         GROWTH 2018 - 2023       1.27%       2.09%       4.25%       5.07%       7.83%         2010 CENSUS       104       3,843       8,588       11,385       16,894         SOB ESTIMATED POPULATION BY RACE       7       7       7       7       7       7       7       7       7       7       7       7       7       7       7       7       7       7       7       7       7       7       7       7       7       7       7       7       7       7       7       7       7       7       7       7       7       7       7       7       7       7       7       7       7       7       7       7       7       7       7       7       7       7       7       7       7       7       7       7       7       7       7       7       7       7       7       7       7       7       7       7       7       7       7       7       7       7       7       7                                                                                                                                                                                                                                                                                                                                                                                                                                                                                                                                                                                                                                                                                                                                                                                                                                                                                                                                                                                                                                      |                                      |          |          |          |          |          |  |  |
| 2018 ESTIMATE         109         3,969         8,949         11,952         17,849           GROWTH 2018 - 2023         1.27%         2.09%         4.25%         5.07%         7.83%           2010 CENSUS         104         3,843         8,588         11,385         16,894           COURT CENSUS         104         3,843         8,588         11,385         16,894           2018 ESTIMATED POPULATION BY RACE         Court Census         Court Census         65.85%         57.37%         65.92%         67.80%         68.25%           % WHITE         65.85%         57.37%         65.92%         67.80%         68.25%           % BLACK         30.88%         39.46%         30.01%         27.79%         26.56%           % ASIAN         0.79%         0.44%         0.62%         0.68%         0.73%           % AMERICAN INDIAN, ESKIMO,<br>ALEUT         0.31%         0.21%         0.23%         0.32%           % MULTI-RACE         1.61%         1.38%         1.55%         1.65%         2.02%           % OTHER         0.56%         1.13%         1.66%         1.82%         2.07%           % OUBA EST. AVERAGE HOUSE-         \$64,628         \$61,710         \$63,192         \$63,674                                                                                                                                                                                                                                                                                                                                                                                                                                                                                                                                                                                                                                                                                                                                                                                                                                              | HOUSEHOLDS                           |          |          |          |          |          |  |  |
| GROWTH 2018 - 2023       1.27%       2.09%       4.25%       5.07%       7.83%         2010 CENSUS       104       3,843       8,588       11,385       16,894         2018 ESTIMATED POPULATION BY RACE         % WHITE       65.85%       57.37%       65.92%       67.80%       68.25%         % BLACK       30.88%       39.46%       30.01%       27.79%       26.56%         % ASIAN       0.79%       0.44%       0.62%       0.68%       0.73%         % AMERICAN INDIAN, ESKIMO,<br>ALEUT       0.31%       0.21%       0.21%       0.23%       0.32%         % HAWAIIAN OR PACIFIC IS-<br>LANDER       0.00%       0.02%       0.03%       0.04%       0.05%         % MULTI-RACE       1.61%       1.38%       1.55%       1.65%       2.02%         % OTHER       0.56%       1.13%       1.66%       1.82%       2.07%         2018 ESTIMATED HOUSEHOLD INCOME         2018 EST. AVERAGE HOUSE-<br>HOLD INCOME       \$64,628       \$61,710       \$63,192       \$63,674       \$63,958         2018 EST. MEDIAN HOUSEHOLD       \$54,948       \$46,467       \$50,993       \$51,655       \$52,580                                                                                                                                                                                                                                                                                                                                                                                                                                                                                                                                                                                                                                                                                                                                                                                                                                                                                                                                                                | 2023 PROJECTIONS                     | 110      | 4,052    | 9,330    | 12,558   | 19,247   |  |  |
| 2010 CENSUS       104       3,843       8,588       11,385       16,894         2018 ESTIMATED POPULATION BY RACE       50.85%       57.37%       65.92%       67.80%       68.25%         % WHITE       65.85%       57.37%       65.92%       67.80%       68.25%         % BLACK       30.88%       39.46%       30.01%       27.79%       26.56%         % ASIAN       0.79%       0.44%       0.62%       0.68%       0.73%         % AMERICAN INDIAN, ESKIMO,<br>ALEUT       0.31%       0.21%       0.23%       0.32%         % HAWAIIAN OR PACIFIC IS-<br>LANDER       0.00%       0.02%       0.03%       0.04%       0.05%         % MULTI-RACE       1.61%       1.38%       1.55%       1.65%       2.02%         % OTHER       0.56%       1.13%       1.66%       1.82%       2.07%         ZOI8 ESTIMATED HOUSEHOLD INCOME       \$64,628       \$61,710       \$63,192       \$63,674       \$63,958         2018 EST. MEDIAN HOUSEHOLD       \$54,948       \$46,667       \$50,993       \$51,655       \$52,580                                                                                                                                                                                                                                                                                                                                                                                                                                                                                                                                                                                                                                                                                                                                                                                                                                                                                                                                                                                                                                                  | 2018 ESTIMATE                        | 109      | 3,969    | 8,949    | 11,952   | 17,849   |  |  |
| Open of the state of the st | GROWTH 2018 - 2023                   | 1.27%    | 2.09%    | 4.25%    | 5.07%    | 7.83%    |  |  |
| % WHITE       65.85%       57.37%       65.92%       67.80%       68.25%         % BLACK       30.88%       39.46%       30.01%       27.79%       26.56%         % ASIAN       0.79%       0.44%       0.62%       0.68%       0.73%         % AMERICAN INDIAN, ESKIMO,<br>ALEUT       0.31%       0.21%       0.23%       0.32%         % HAWAIIAN OR PACIFIC IS-<br>LANDER       0.00%       0.02%       0.03%       0.04%       0.05%         % MULTI-RACE       1.61%       1.38%       1.55%       1.65%       2.02%         % OTHER       0.56%       1.13%       1.66%       1.82%       2.07%         Z018 ESTIMATED HOUSEHOLD INCOME       \$64,628       \$61,710       \$63,192       \$63,674       \$63,958         2018 EST. MEDIAN HOUSEHOLD       \$54,948       \$46,467       \$50,993       \$51,655       \$52,580                                                                                                                                                                                                                                                                                                                                                                                                                                                                                                                                                                                                                                                                                                                                                                                                                                                                                                                                                                                                                                                                                                                                                                                                                                             | 2010 CENSUS                          | 104      | 3,843    | 8,588    | 11,385   | 16,894   |  |  |
| % WHITE       65.85%       57.37%       65.92%       67.80%       68.25%         % BLACK       30.88%       39.46%       30.01%       27.79%       26.56%         % ASIAN       0.79%       0.44%       0.62%       0.68%       0.73%         % AMERICAN INDIAN, ESKIMO,<br>ALEUT       0.31%       0.21%       0.23%       0.32%         % HAWAIIAN OR PACIFIC IS-<br>LANDER       0.00%       0.02%       0.03%       0.04%       0.05%         % MULTI-RACE       1.61%       1.38%       1.55%       1.65%       2.02%         % OTHER       0.56%       1.13%       1.66%       1.82%       2.07%         Z018 ESTIMATED HOUSEHOLD INCOME       \$64,628       \$61,710       \$63,192       \$63,674       \$63,958         2018 EST. MEDIAN HOUSEHOLD       \$54,948       \$46,467       \$50,993       \$51,655       \$52,580                                                                                                                                                                                                                                                                                                                                                                                                                                                                                                                                                                                                                                                                                                                                                                                                                                                                                                                                                                                                                                                                                                                                                                                                                                             |                                      |          |          |          |          |          |  |  |
| % BLACK       30.88%       39.46%       30.01%       27.79%       26.56%         % ASIAN       0.79%       0.44%       0.62%       0.68%       0.73%         % AMERICAN INDIAN, ESKIMO,<br>ALEUT       0.31%       0.21%       0.21%       0.23%       0.32%         % HAWAIIAN OR PACIFIC IS-<br>LANDER       0.00%       0.02%       0.03%       0.04%       0.05%         % MULTI-RACE       1.61%       1.38%       1.55%       1.65%       2.02%         % OTHER       0.56%       1.13%       1.66%       1.82%       2.07%         Z018 ESTIMATED HOUSEHOLD INCOME         2018 EST. AVERAGE HOUSE-<br>HOLD INCOME       \$64,628       \$61,710       \$63,192       \$63,674       \$63,958         2018 EST. MEDIAN HOUSEHOLD       \$54,948       \$46,6467       \$50,993       \$51,655       \$52,580                                                                                                                                                                                                                                                                                                                                                                                                                                                                                                                                                                                                                                                                                                                                                                                                                                                                                                                                                                                                                                                                                                                                                                                                                                                                 | 2018 ESTIMATED POPULATION B          | Y RACE   |          |          |          |          |  |  |
| % ASIAN       0.79%       0.44%       0.62%       0.68%       0.73%         % AMERICAN INDIAN, ESKIMO,       0.31%       0.21%       0.21%       0.23%       0.32%         % HAWAIIAN OR PACIFIC IS-       0.00%       0.02%       0.03%       0.04%       0.05%         % MULTI-RACE       1.61%       1.38%       1.55%       1.65%       2.02%         % OTHER       0.56%       1.13%       1.66%       1.82%       2.07%         Z018 ESTIMATED HOUSEHOLD INCOME         2018 EST. AVERAGE HOUSE-       \$64,628       \$61,710       \$63,192       \$63,674       \$63,958         2018 EST. MEDIAN HOUSEHOLD       \$54,948       \$46,667       \$50,993       \$51,655       \$52,580                                                                                                                                                                                                                                                                                                                                                                                                                                                                                                                                                                                                                                                                                                                                                                                                                                                                                                                                                                                                                                                                                                                                                                                                                                                                                                                                                                                     | % WHITE                              | 65.85%   | 57.37%   | 65.92%   | 67.80%   | 68.25%   |  |  |
| % AMERICAN INDIAN, ESKIMO,<br>ALEUT       0.31%       0.21%       0.21%       0.23%       0.32%         % HAWAIIAN OR PACIFIC IS-<br>LANDER       0.00%       0.02%       0.03%       0.04%       0.05%         % MULTI-RACE       1.61%       1.38%       1.55%       1.65%       2.02%         % OTHER       0.56%       1.13%       1.66%       1.82%       2.07%         Z018 ESTIMATED HOUSEHOLD INCOME         2018 EST. AVERAGE HOUSE-<br>HOLD INCOME       \$64,628       \$61,710       \$63,192       \$63,674       \$63,958         2018 EST. MEDIAN HOUSEHOLD       \$54,948       \$46,667       \$50,993       \$51,655       \$52,580                                                                                                                                                                                                                                                                                                                                                                                                                                                                                                                                                                                                                                                                                                                                                                                                                                                                                                                                                                                                                                                                                                                                                                                                                                                                                                                                                                                                                               | % BLACK                              | 30.88%   | 39.46%   | 30.01%   | 27.79%   | 26.56%   |  |  |
| ALEUT       0.31%       0.21%       0.21%       0.23%       0.32%         % HAWAIIAN OR PACIFIC IS-<br>LANDER       0.00%       0.02%       0.03%       0.04%       0.05%         % MULTI-RACE       1.61%       1.38%       1.55%       1.65%       2.02%         % OTHER       0.56%       1.13%       1.66%       1.82%       2.07%         2018 ESTIMATED HOUSEHOLD INCOME         2018A EST. AVERAGE HOUSE-<br>HOLD INCOME       \$64,628       \$61,710       \$63,192       \$63,674       \$63,958         2018 EST. MEDIAN HOUSEHOLD       \$54,948       \$46,467       \$50,993       \$51,655       \$52,580                                                                                                                                                                                                                                                                                                                                                                                                                                                                                                                                                                                                                                                                                                                                                                                                                                                                                                                                                                                                                                                                                                                                                                                                                                                                                                                                                                                                                                                            | % ASIAN                              | 0.79%    | 0.44%    | 0.62%    | 0.68%    | 0.73%    |  |  |
| LANDER       0.00%       0.02%       0.03%       0.04%       0.05%         % MULTI-RACE       1.61%       1.38%       1.55%       1.65%       2.02%         % OTHER       0.56%       1.13%       1.66%       1.82%       2.07%         2018 ESTIMATED HOUSEHOLD INCOME       2018 EST. AVERAGE HOUSE-<br>HOLD INCOME       \$64,628       \$61,710       \$63,192       \$63,674       \$63,958         2018 EST. MEDIAN HOUSEHOLD       \$54,948       \$46,627       \$50,993       \$51,655       \$52,580                                                                                                                                                                                                                                                                                                                                                                                                                                                                                                                                                                                                                                                                                                                                                                                                                                                                                                                                                                                                                                                                                                                                                                                                                                                                                                                                                                                                                                                                                                                                                                      |                                      | 0.31%    | 0.21%    | 0.21%    | 0.23%    | 0.32%    |  |  |
| % OTHER       0.56%       1.13%       1.66%       1.82%       2.07%         2018 ESTIMATED HOUSEHOLD INCOME       2018A EST. AVERAGE HOUSE-<br>HOLD INCOME       \$64,628       \$61,710       \$63,192       \$63,674       \$63,958         2018 EST. MEDIAN HOUSEHOLD       \$54,948       \$46,627       \$50,993       \$51,655       \$52,580                                                                                                                                                                                                                                                                                                                                                                                                                                                                                                                                                                                                                                                                                                                                                                                                                                                                                                                                                                                                                                                                                                                                                                                                                                                                                                                                                                                                                                                                                                                                                                                                                                                                                                                                 |                                      | 0.00%    | 0.02%    | 0.03%    | 0.04%    | 0.05%    |  |  |
| 2018 ESTIMATED HOUSEHOLD INCOME         2018A EST. AVERAGE HOUSE-<br>HOLD INCOME       \$64,628       \$61,710       \$63,192       \$63,674       \$63,958         2018 EST. MEDIAN HOUSEHOLD       \$54,948       \$46,467       \$50,993       \$51,655       \$52,580                                                                                                                                                                                                                                                                                                                                                                                                                                                                                                                                                                                                                                                                                                                                                                                                                                                                                                                                                                                                                                                                                                                                                                                                                                                                                                                                                                                                                                                                                                                                                                                                                                                                                                                                                                                                           | % MULTI-RACE                         | 1.61%    | 1.38%    | 1.55%    | 1.65%    | 2.02%    |  |  |
| 2018A EST. AVERAGE HOUSE-<br>HOLD INCOME       \$64,628       \$61,710       \$63,192       \$63,674       \$63,958         2018 EST. MEDIAN HOUSEHOLD       \$54,948       \$46,467       \$50,993       \$51,655       \$52,580                                                                                                                                                                                                                                                                                                                                                                                                                                                                                                                                                                                                                                                                                                                                                                                                                                                                                                                                                                                                                                                                                                                                                                                                                                                                                                                                                                                                                                                                                                                                                                                                                                                                                                                                                                                                                                                   | % OTHER                              | 0.56%    | 1.13%    | 1.66%    | 1.82%    | 2.07%    |  |  |
| 2018A EST. AVERAGE HOUSE-<br>HOLD INCOME       \$64,628       \$61,710       \$63,192       \$63,674       \$63,958         2018 EST. MEDIAN HOUSEHOLD       \$54,948       \$46,467       \$50,993       \$51,655       \$52,580                                                                                                                                                                                                                                                                                                                                                                                                                                                                                                                                                                                                                                                                                                                                                                                                                                                                                                                                                                                                                                                                                                                                                                                                                                                                                                                                                                                                                                                                                                                                                                                                                                                                                                                                                                                                                                                   |                                      |          |          |          |          |          |  |  |
| HOLD INCOME         \$64,628         \$61,710         \$63,192         \$63,674         \$63,958           2018 EST. MEDIAN HOUSEHOLD         \$54,948         \$46,467         \$50,993         \$51,655         \$52,580                                                                                                                                                                                                                                                                                                                                                                                                                                                                                                                                                                                                                                                                                                                                                                                                                                                                                                                                                                                                                                                                                                                                                                                                                                                                                                                                                                                                                                                                                                                                                                                                                                                                                                                                                                                                                                                          | 2018 ESTIMATED HOUSEHOLD INCOME      |          |          |          |          |          |  |  |
| <u> </u>                                                                                                                                                                                                                                                                                                                                                                                                                                                                                                                                                                                                                                                                                                                                                                                                                                                                                                                                                                                                                                                                                                                                                                                                                                                                                                                                                                                                                                                                                                                                                                                                                                                                                                                                                                                                                                                                                                                                                                                                                                                                            |                                      | \$64,628 | \$61,710 | \$63,192 | \$63,674 | \$63,958 |  |  |
|                                                                                                                                                                                                                                                                                                                                                                                                                                                                                                                                                                                                                                                                                                                                                                                                                                                                                                                                                                                                                                                                                                                                                                                                                                                                                                                                                                                                                                                                                                                                                                                                                                                                                                                                                                                                                                                                                                                                                                                                                                                                                     | 2018 EST. MEDIAN HOUSEHOLD<br>INCOME | \$54,948 | \$46,467 | \$50,993 | \$51,655 | \$52,580 |  |  |
| <b>2018 EST. PER CAPITA INCOME</b> \$18,992 \$26,728 \$26,369 \$25,845 \$25,224                                                                                                                                                                                                                                                                                                                                                                                                                                                                                                                                                                                                                                                                                                                                                                                                                                                                                                                                                                                                                                                                                                                                                                                                                                                                                                                                                                                                                                                                                                                                                                                                                                                                                                                                                                                                                                                                                                                                                                                                     | 2018 EST. PER CAPITA INCOME          | \$18,992 | \$26,728 | \$26,369 | \$25,845 | \$25,224 |  |  |

|                              | 1-MILE    | 3-MILE | 5-MILE | 7-MILE | 10-MILE |
|------------------------------|-----------|--------|--------|--------|---------|
| 2018 POPULATION 16+ BY EMPLO | OYMENT ST | TUS    |        |        |         |
| EMPLOYED CIVILIANS           | 93.52%    | 94.95% | 95.20% | 95.27% | 95.23%  |
| UNEMPLOYED                   | 6.18%     | 4.88%  | 4.57%  | 4.49%  | 4.48%   |