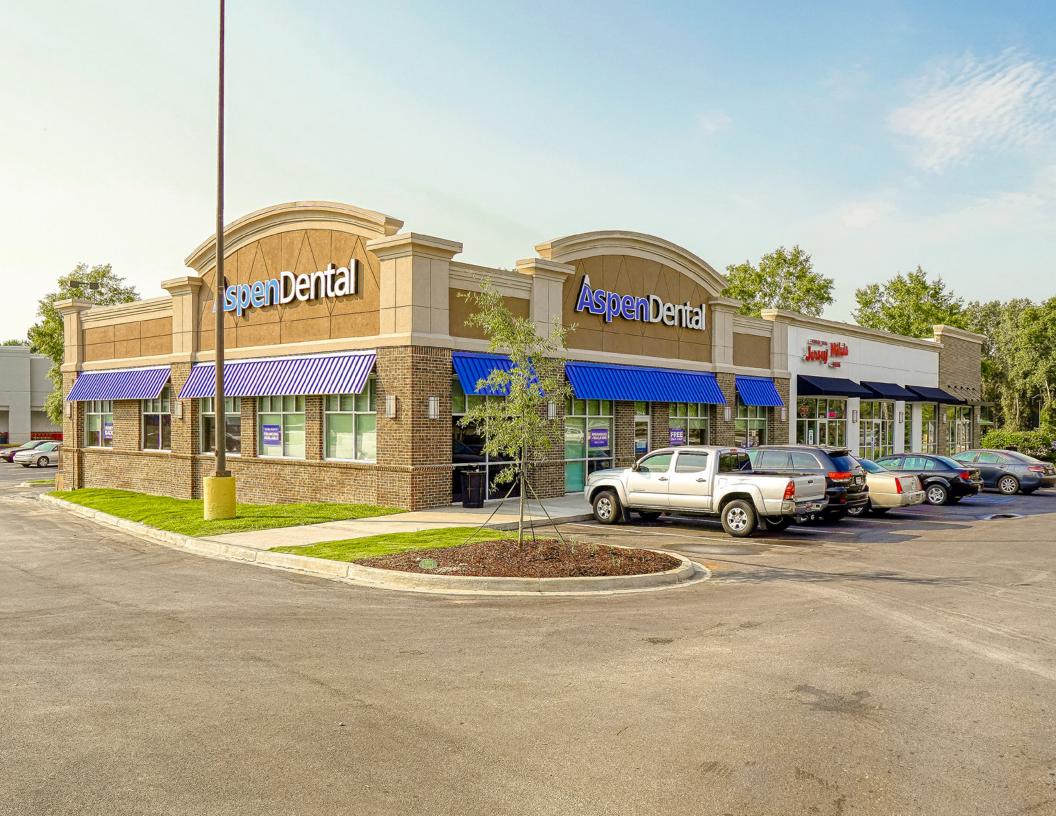

### **ASPEN DENTAL STRIP CENTER**

2231 W Dekalb Street  $\cdot$  Camden, SC  $\cdot$  29020

| PRICE               | \$3,755,000              |
|---------------------|--------------------------|
| CAP RATE            | 6.75%                    |
| ΝΟΙ                 | \$253,332                |
| CURRENT OCCUPANCY   | 100%                     |
| CASH ON CASH RETURN | <b>\$86,841   7.7</b> 1% |
| SQUARE FOOTAGE      | 8,400 SF                 |
| YEAR BUILT          | 2019                     |
| LOT SIZE            | 0.73 AC                  |

### **BRAND NEW NATIONAL TENANT STRIP CENTER**

- The subject property is an 8,400 SF Class-A new construction retail strip center located in Camden (Columbia MSA), SC
- Located as an outparcel to River Oaks Shopping Center, a new 146,790 SF regional power center (Anchors: Hobby Lobby, Marshall's, Five Below)
- · Shares Parking lot with high volume recently renovated Chick Fil A
- The strip is leased to strong national tenants such as Aspen Dental, Jersey Mike's, & T-Mobile
- All tenants are on long term leases with increases
- · Class-A construction features an attractive façade with brick accents