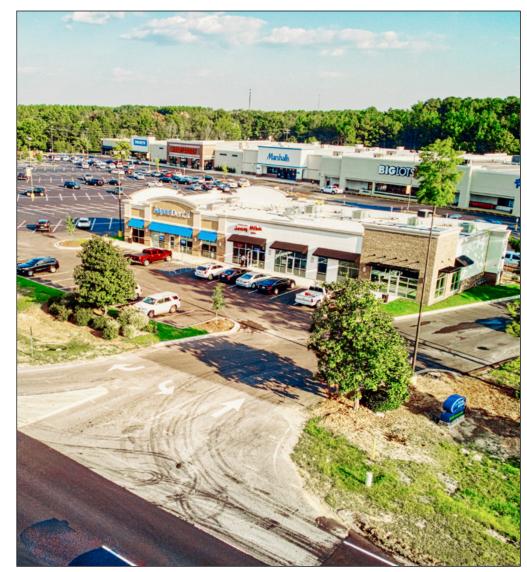

### **BRAND NEW NATIONAL TENANT STRIP CENTER**

- The subject property is an 8,400 SF Class-A new construction retail strip center located in Camden (Columbia MSA), SC
- Located as an outparcel to River Oaks Shopping Center, a new 146,790 SF regional power center (Anchors: Hobby Lobby, Marshall's, Five Below)
- · Shares Parking lot with high volume recently renovated Chick Fil A
- The strip is leased to strong national tenants such as Aspen Dental, Jersey Mike's, & T-Mobile
- All tenants are on long term leases with increases
- · Class-A construction features an attractive façade with brick accents

### STRATEGIC RETAIL LOCATION | DOMINANT CENTER IN MARKET

- Well-located at signaled intersection in the heart of the main retail corridor in Camden (30,600 VPD).
- Surrounding National Retailers include Walmart, Hobby Lobby, Marshall's, Lowe's, Tractor Supply, Belk, Starbucks, Chick Fil A, & More
- This regional shopping center and corridor service a 20-mile trade area with the nearest competition over 30 minutes away