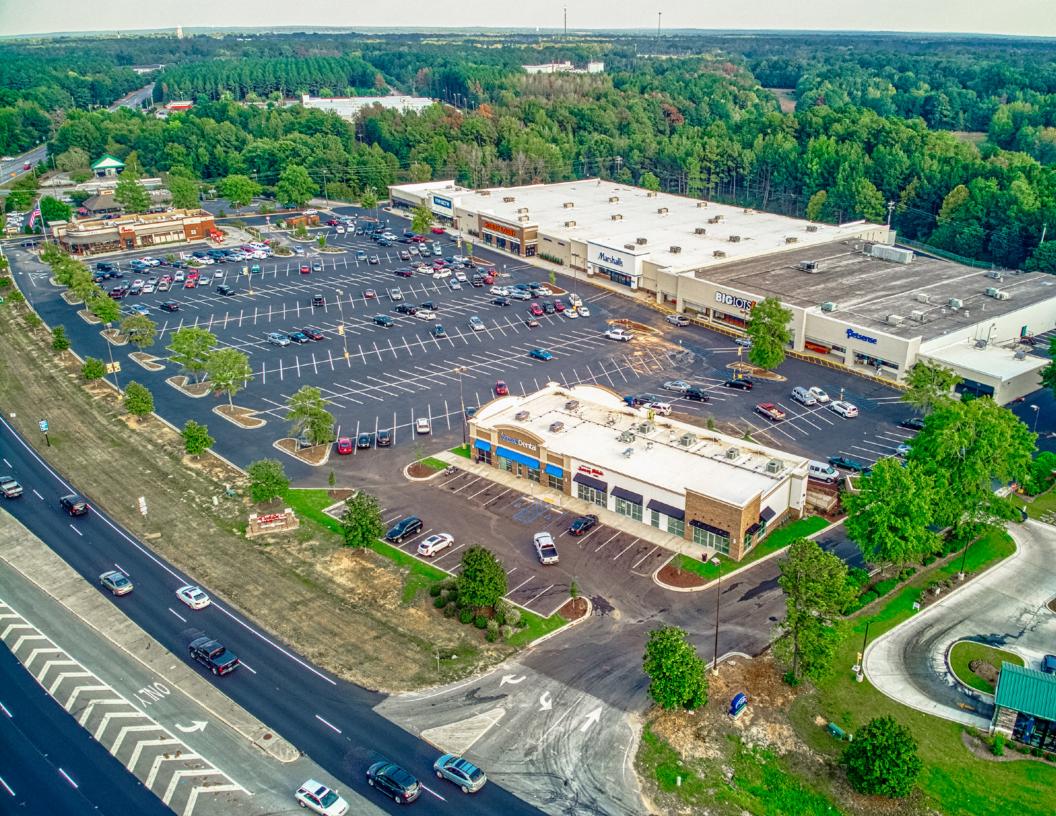

### **BRAND NEW NATIONAL TENANT STRIP CENTER**

- The subject property is an 8,400 SF Class-A new construction retail strip center located in Camden (Columbia MSA), SC
- Located as an outparcel to River Oaks Shopping Center, a new 146,790 SF regional power center (Anchors: Hobby Lobby, Marshall's, Five Below)
- · Shares Parking lot with high volume recently renovated Chick Fil A
- The strip is leased to strong national tenants such as Aspen Dental, Jersey Mike's, & T-Mobile
- All tenants are on long term leases with increases
- · Class-A construction features an attractive façade with brick accents

### STRATEGIC RETAIL LOCATION | DOMINANT CENTER IN MARKET

- Well-located at signaled intersection in the heart of the main retail corridor in Camden (30,600 VPD).
- Surrounding National Retailers include Walmart, Hobby Lobby, Marshall's, Lowe's, Tractor Supply, Belk, Starbucks, Chick Fil A, & More
- This regional shopping center and corridor service a 20-mile trade area with the nearest competition over 30 minutes away