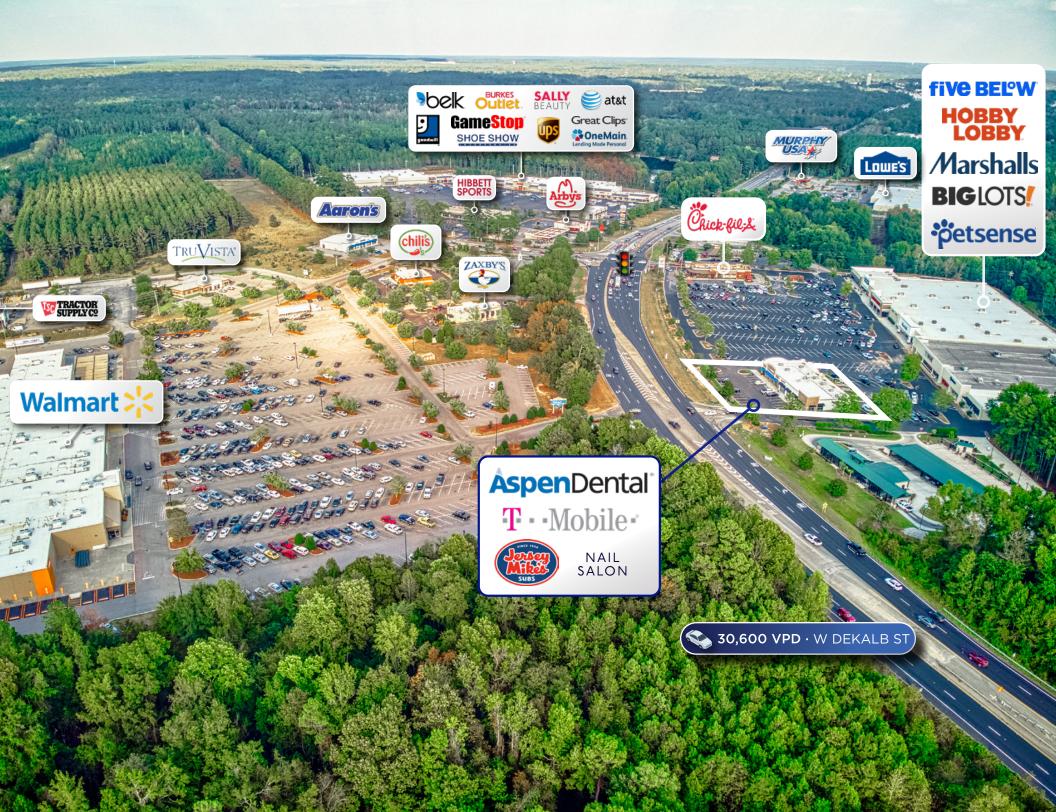

### **BRAND NEW NATIONAL TENANT STRIP CENTER**

- The subject property is an 8,400 SF Class-A new construction retail strip center located in Camden (Columbia MSA), SC
- Located as an outparcel to River Oaks Shopping Center, a new 146,790 SF regional power center (Anchors: Hobby Lobby, Marshall's, Five Below)
- · Shares Parking lot with high volume recently renovated Chick Fil A
- The strip is leased to strong national tenants such as Aspen Dental, Jersey Mike's, & T-Mobile
- All tenants are on long term leases with increases
- · Class-A construction features an attractive façade with brick accents

### STRATEGIC RETAIL LOCATION | DOMINANT CENTER IN MARKET

- Well-located at signaled intersection in the heart of the main retail corridor in Camden (30,600 VPD).
- Surrounding National Retailers include Walmart, Hobby Lobby, Marshall's, Lowe's, Tractor Supply, Belk, Starbucks, Chick Fil A, & More
- This regional shopping center and corridor service a 20-mile trade area with the nearest competition over 30 minutes away