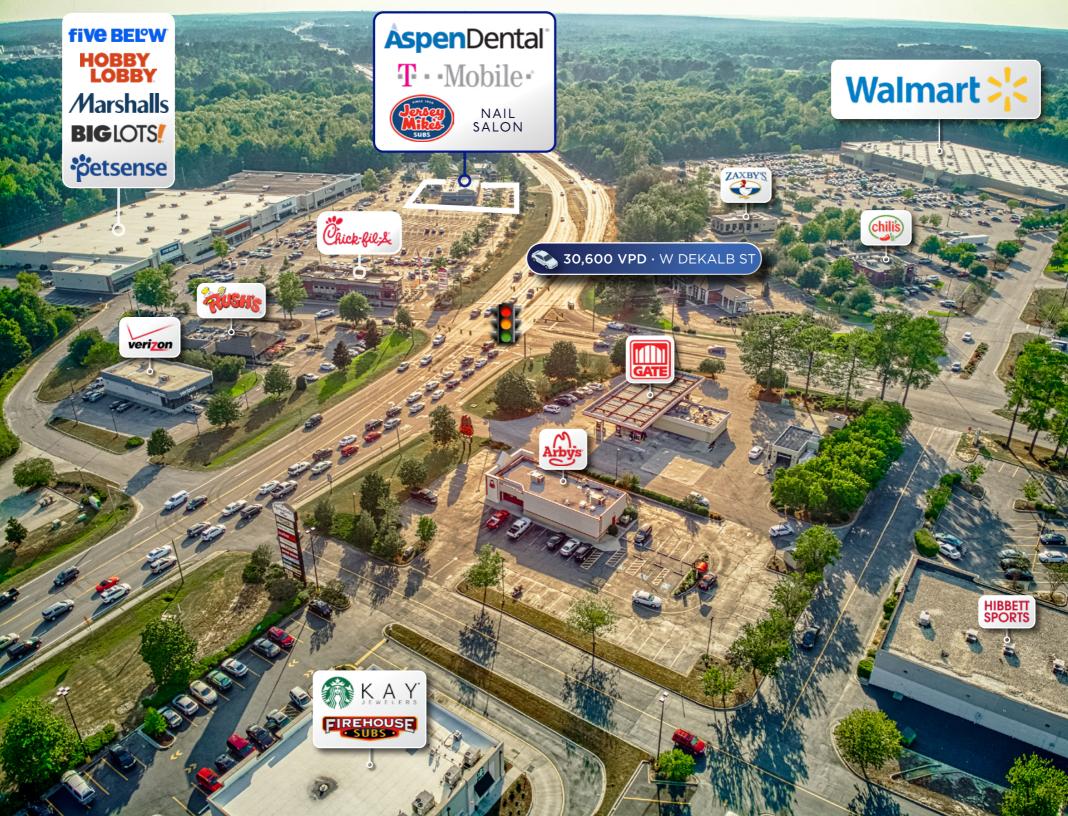

### **BRAND NEW NATIONAL TENANT STRIP CENTER**

- The subject property is an 8,400 SF Class-A new construction retail strip center located in Camden (Columbia MSA), SC
- Located as an outparcel to River Oaks Shopping Center, a new 146,790 SF regional power center (Anchors: Hobby Lobby, Marshall's, Five Below)
- · Shares Parking lot with high volume recently renovated Chick Fil A
- The strip is leased to strong national tenants such as Aspen Dental, Jersey Mike's, & T-Mobile
- All tenants are on long term leases with increases
- · Class-A construction features an attractive façade with brick accents

### STRATEGIC RETAIL LOCATION | DOMINANT CENTER IN MARKET

- Well-located at signaled intersection in the heart of the main retail corridor in Camden (30,600 VPD).
- Surrounding National Retailers include Walmart, Hobby Lobby, Marshall's, Lowe's, Tractor Supply, Belk, Starbucks, Chick Fil A, & More
- This regional shopping center and corridor service a 20-mile trade area with the nearest competition over 30 minutes away