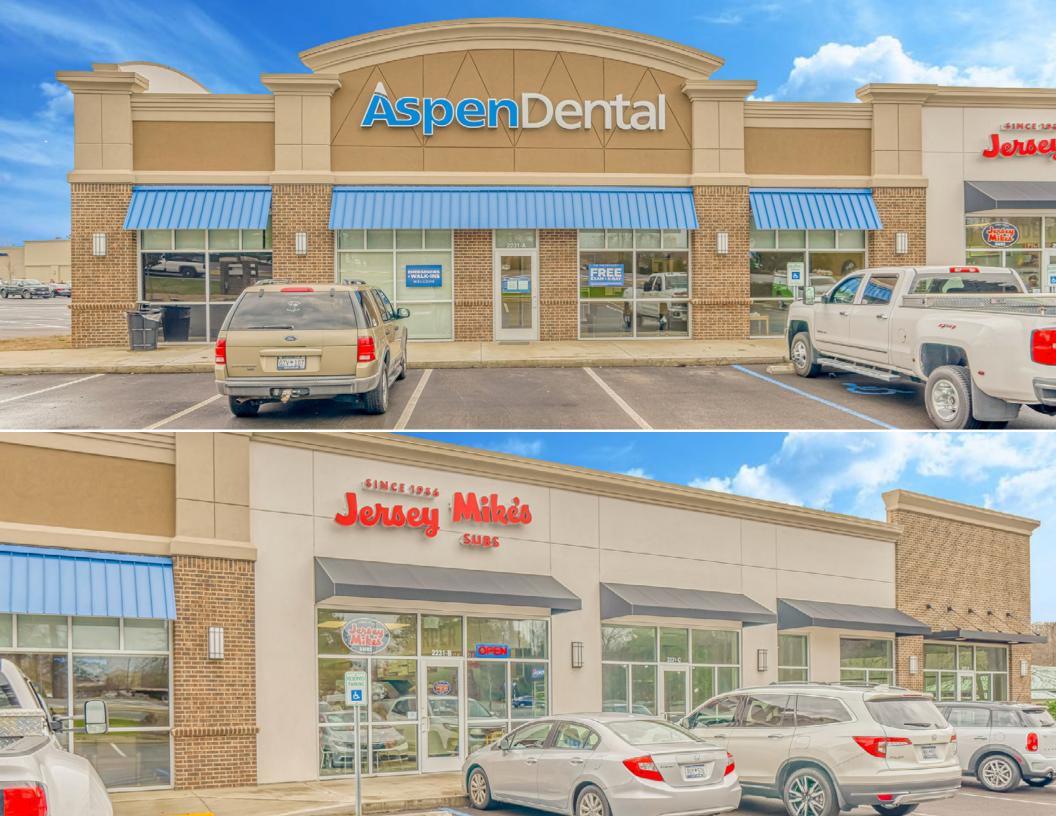

| MAJOR TENANTS                    | GLA    | TERM<br>REMAINING | RENT/SF  |
|----------------------------------|--------|-------------------|----------|
| <b>Åspen</b> Dental <sup>®</sup> | 41.67% | 10 Years          | \$34.00  |
| <b>T</b> · · Mobile ·            | 23.81% | 5 Years           | \$29.00  |
| Less<br>Sub                      | 16.67% | 10 Years          | \$28.00  |
| NAIL SALON                       | 17.86% | 10 Years          | \$ 28.00 |

Underwriting Notes

1. Taxes increased from 2018 actuals based on the projected purchase price of the property

- 2. Budgeted Expense
- 3. Budgeted Expense
- 4. 3% of EGR
- 5. \$0.15 PSF

Jorsey Mikes

| SUITE | TENANT                    | SQ.<br>FEET                | % OF<br>GLA                 | LEASE TER<br>BEGIN           | M<br>END                      | RENTAL RATES<br>BEGIN      | PSF                            | ANNUAL                   | EXPENSE RECOVERY<br>CALCULATION METHOD        |
|-------|---------------------------|----------------------------|-----------------------------|------------------------------|-------------------------------|----------------------------|--------------------------------|--------------------------|-----------------------------------------------|
| 1     | Aspen Dental              | 3,500                      | 41.67%                      | Aug-2019                     | Aug-2029                      | Current                    | \$34.00                        | \$119,000                | CAM: PRS<br>TAX: PRS                          |
|       | <b>Aspen</b> Dental       |                            |                             |                              |                               | OPTIONS                    |                                |                          | INS: PRS                                      |
|       | Apendenta                 |                            |                             |                              |                               | Three / 5 Year             |                                |                          | MGMT: 10% fee on CAM                          |
|       |                           |                            |                             |                              |                               | Opt. 1: Sep-29             | \$37.40                        | \$130,900                |                                               |
|       |                           |                            |                             |                              |                               | Opt. 2: Sep-34             | \$41.14                        | \$143,990                |                                               |
|       |                           |                            |                             |                              |                               | Opt. 3: Sep-39             | \$45.25                        | \$158,375                |                                               |
| IOTES | Tenant reimburses pro rat | a share for C              | AM, TAX, & IN               | NS. This include             | s an administrat              | ive/management fee collect | tively and in the age          | gregate not to exceed 10 | 0% of CAM expenses.                           |
| 2     | Jersey Mikes              | 1,400                      | 16.67%                      | Jul-2019                     | Jun-2029                      | Current                    | \$28.00                        | \$39,200                 | <b>CAM:</b> PRS + 15%                         |
|       |                           |                            |                             |                              |                               | Jul-24                     | \$30.80                        | \$43,120                 | TAX: PRS                                      |
|       | Jerben                    |                            |                             |                              |                               |                            |                                |                          | INS: PRS                                      |
|       | Mikes                     |                            |                             |                              |                               | OPTIONS                    |                                |                          | <b>MGMT:</b> PRS + 15%                        |
|       | SUBS                      |                            |                             |                              |                               | Two / 5 Year               |                                |                          |                                               |
|       |                           |                            |                             |                              |                               | Opt. 1: Jul-29             | \$33.88                        | \$47,432                 |                                               |
|       |                           |                            |                             |                              |                               | Opt. 2: Jul-34             | \$37.27                        | \$52,175                 |                                               |
| NOTES | Nail Salon                | a share for C<br><br>1,500 | ам, тах, & IN<br><br>17.86% | NS. This include<br>May-2020 | S full reimbursei<br>May-2030 | Current                    | and an additional o<br>\$28.00 | \$42,000                 | 5% of total operating expenses CAM: PRS + 15% |
|       |                           |                            |                             | ,                            | ,                             | Jun-25                     | \$29.40                        | \$44,100                 | TAX: PRS                                      |
|       |                           |                            |                             |                              |                               |                            |                                |                          | INS: PRS                                      |
|       |                           |                            |                             |                              |                               | OPTIONS                    |                                |                          | <b>MGMT:</b> PRS + 15%                        |
|       |                           |                            |                             |                              |                               | Two / 5 Year               |                                |                          |                                               |
|       |                           |                            |                             |                              |                               | Opt. 1: Jun-30             | \$30.87                        | \$46,305                 |                                               |
|       |                           |                            |                             |                              |                               | Opt. 2: Jun-35             | \$32.42                        | \$48,630                 |                                               |
| OTES  | Tenant reimburses pro rat | a share for C              | AM, TAX, & IN               | NS. This include             | s full reimburse              | ment for management fees   | and an additional o            | verhead cost equal to 15 | 5% of total operating expenses                |
| 4     | T-Mobile                  | 2,000                      | 23.81%                      | Aug-2019                     | Oct-2024                      | Current                    | \$29.00                        | \$58,000                 | <b>CAM:</b> PRS + 10%                         |
|       | <b>m bf</b> = 1, 21 = 1   |                            |                             |                              |                               |                            |                                |                          | TAX: PRS                                      |
|       | <b>T</b> · · Mobile ·     |                            |                             |                              |                               | OPTIONS                    |                                |                          | INS: PRS                                      |
|       |                           |                            |                             |                              |                               | Three / 5 Year             |                                |                          | MGMT: PRS                                     |
|       |                           |                            |                             |                              |                               | Opt. 1: Nov-29             | \$31.90                        | \$63,800                 |                                               |
|       |                           |                            |                             |                              |                               | Opt. 2: Nov-34             | \$35.09                        | \$70,180                 |                                               |
|       |                           |                            |                             |                              |                               | Opt. 3: Nov-39             | \$38.60                        | \$77,198                 |                                               |
|       | Tenant reimburses pro ra  | ita share for              | CAM, TAX, &                 | INS. This inclu              | ıdes full reimbu              | rsement for management     | fees and an additic            | onal admin feee qual to  | o 10% of total operating expenses (Exclu      |
| OTES  | Insurance & Utilities)    |                            |                             |                              |                               |                            |                                |                          |                                               |
| IOTES |                           | 8,400                      | 100%                        |                              |                               |                            |                                |                          |                                               |