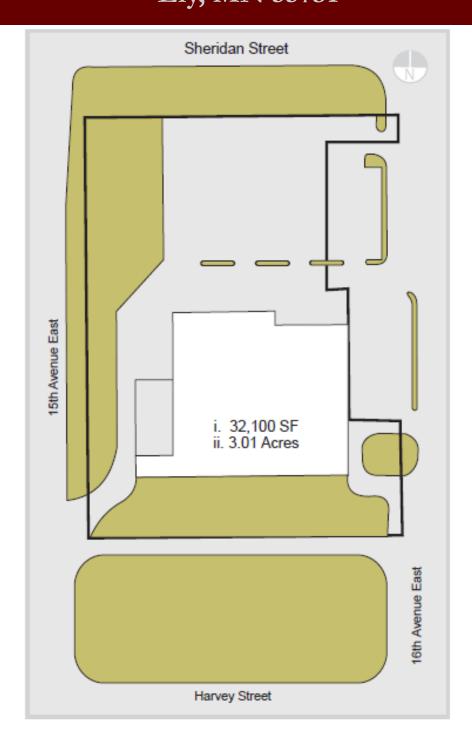

#### SALIENT FACTS

| Location:             | 1500 East Sheridan Street Ely, MN 55731 |
|-----------------------|-----------------------------------------|
| Year Built:           | 2008                                    |
| <b>Building Size:</b> | 32,100 Sq. Ft.                          |
| Land Acreage:         | 3.01                                    |
| Price:                | \$1,650,000                             |
| Zoning:               | C-1 Commercial 1 District               |
| Parking:              | 97 spaces                               |
| Drive Thru:           | Yes                                     |
| Loading Dock:         | 2 doors                                 |

This 32,100 Square foot building is located on East Sheridan Road (Hwy 1), which is the primary east-west roadway and the retail traffic thoroughfare connecting to all the highways in Ely. The property has ingress and egress access off of East Sheridan Street (Highway 1) allowing easy access in and out of the

property. There is an abundance of parking with close to 100 parking spaces.