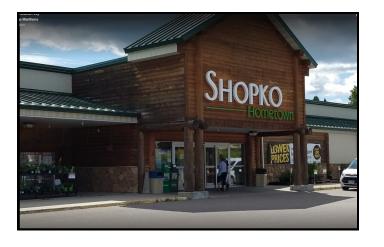

#### SALIENT FACTS

| Location:             | 1500 East Sheridan Street Ely, MN 55731 |
|-----------------------|-----------------------------------------|
| Year Built:           | 2008                                    |
| <b>Building Size:</b> | 32,100 Sq. Ft.                          |
| Land Acreage:         | 3.01                                    |
| Price:                | \$1,650,000                             |
| Zoning:               | C-1 Commercial 1 District               |
| Parking:              | 97 spaces                               |
| Drive Thru:           | Yes                                     |
| Loading Dock:         | 2 doors                                 |