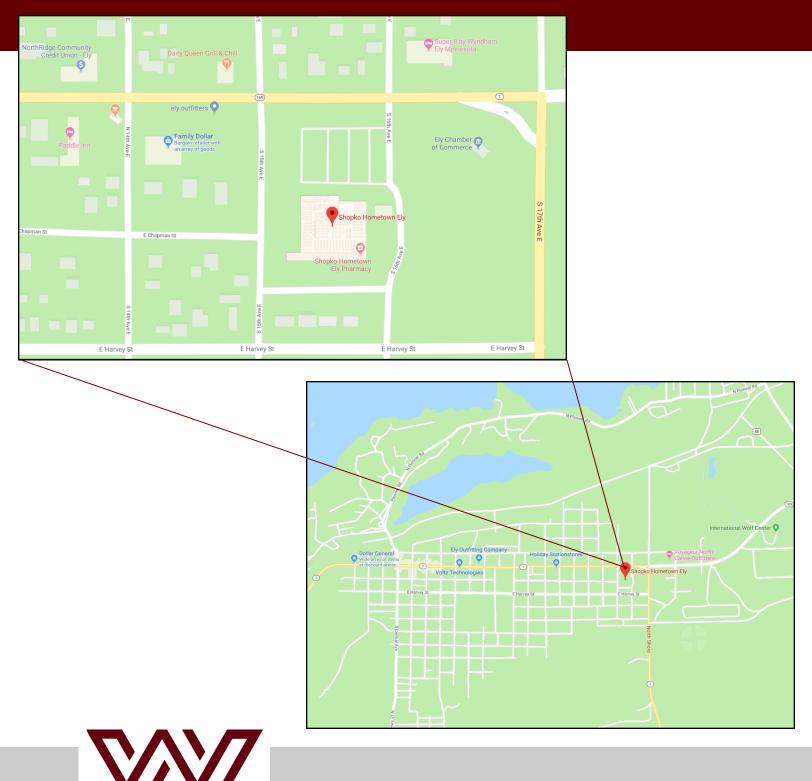

This 32,100 Square foot building is located on East Sheridan Road (Hwy 1), which is the primary east-west roadway and the retail traffic thoroughfare connecting to all the highways in Ely. The property has ingress and egress access off of East Sheridan Street (Highway 1) allowing easy access in and out of the

property. There is an abundance of parking with close to 100 parking spaces.