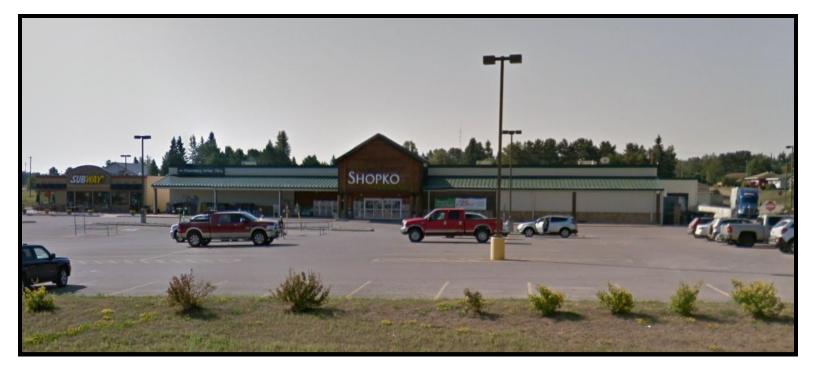

This 32,100 Square foot building is located on East Sheridan Road (Hwy 1), which is the primary east-west roadway and the retail traffic thoroughfare connecting to all the highways in Ely. The property has ingress and egress access off of East Sheridan Street (Highway 1) allowing easy access in and out of the

property. There is an abundance of parking with close to 100 parking spaces.