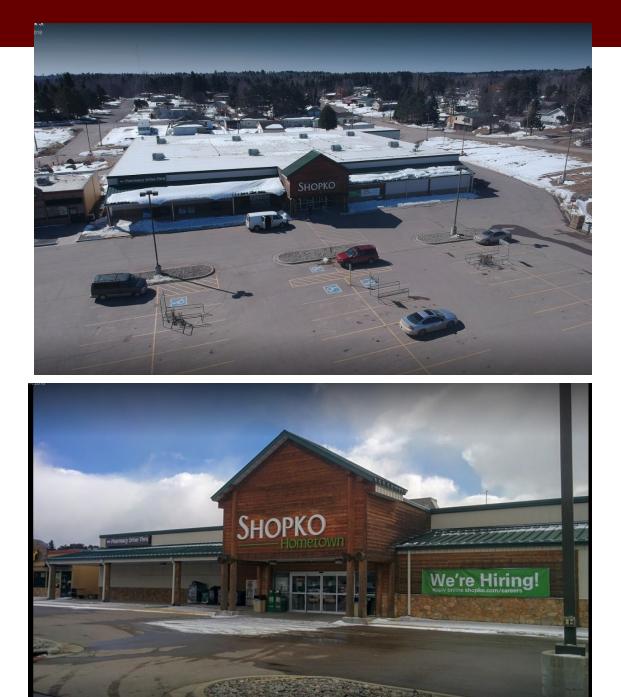

#### SALIENT FACTS

| Location:             | 1500 East Sheridan Street Ely, MN 55731 |
|-----------------------|-----------------------------------------|
| Year Built:           | 2008                                    |
| <b>Building Size:</b> | 32,100 Sq. Ft.                          |
| Land Acreage:         | 3.01                                    |
| Price:                | \$1,650,000                             |
| Zoning:               | C-1 Commercial 1 District               |
| Parking:              | 97 spaces                               |
| Drive Thru:           | Yes                                     |
| Loading Dock:         | 2 doors                                 |

This 32,100 Square foot building is located on East Sheridan Road (Hwy 1), which is the primary east-west roadway and the retail traffic thoroughfare connecting to all the highways in Ely. The property has ingress and egress access off of East Sheridan Street (Highway 1) allowing easy access in and out of the

property. There is an abundance of parking with close to 100 parking spaces.