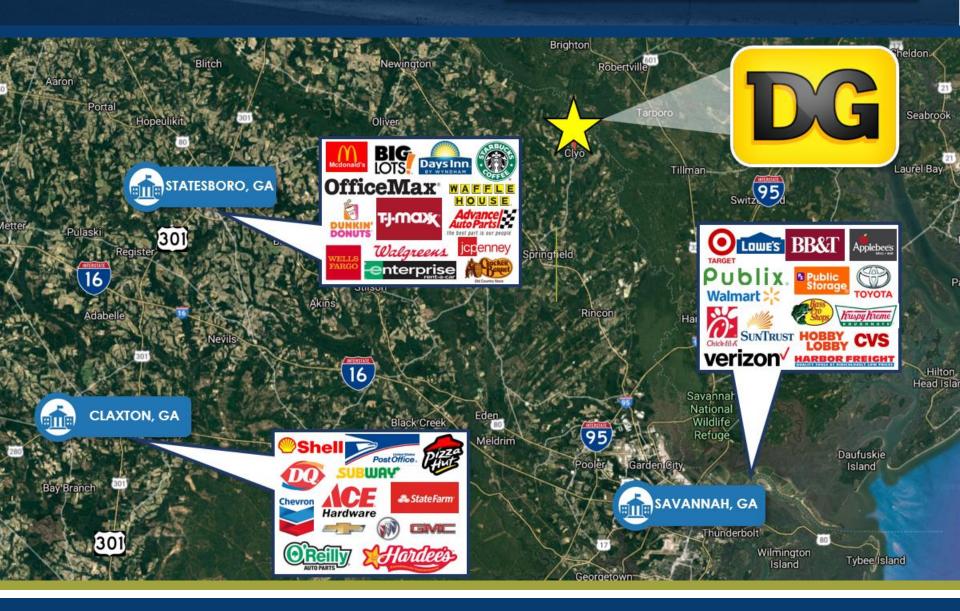

## **HIGHLIGHTS** :

- TS : DOLLAR GENERAL
- Freestanding Dollar General Store
- NNN Corporate Backed Lease
- New 2020 Construction
- 10% Rent Increases in each of the OptionsExcellent Visibility close to Post Office and
- in heart of town's activity
- Strong Household Incomes Surrounding the Site
- Approx. 35 miles from Savannah, GA
- Limited Competition in Immediate Surrounding Market Should Equate to Strong Store Sales Performance