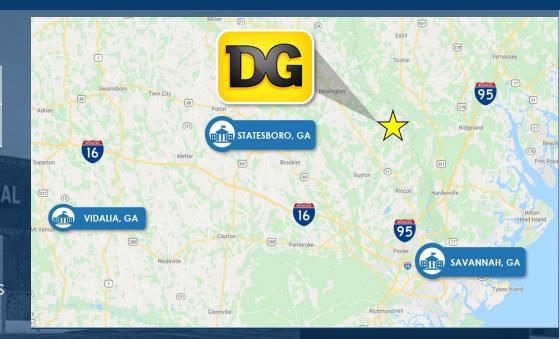

## **HIGHLIGHTS** :

- TS : DOLLAR GENERAL
- Freestanding Dollar General Store
- NNN Corporate Backed Lease
- New 2020 Construction
- 10% Rent Increases in each of the OptionsExcellent Visibility close to Post Office and
- in heart of town's activity
- Strong Household Incomes Surrounding the Site
- Approx. 35 miles from Savannah, GA
- Limited Competition in Immediate Surrounding Market Should Equate to Strong Store Sales Performance