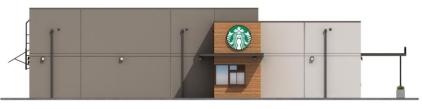

#### Wilmington, North Carolina

| PROPERTY HIGHLIGHTS     |                                                                      |  |  |  |
|-------------------------|----------------------------------------------------------------------|--|--|--|
| Tenant                  | Starbucks Corporation                                                |  |  |  |
| Location                | 2018 S. 16 <sup>th</sup> Street, Wilmington, NC 28401                |  |  |  |
| Building                | 2,510 SF                                                             |  |  |  |
| Site                    | .74+/- Acres                                                         |  |  |  |
| Parking                 | 26 Spaces                                                            |  |  |  |
| Built                   | 2020 (Opening February)                                              |  |  |  |
| Initial Term            | 10 YR (No Early Termination Clause)                                  |  |  |  |
| Lease                   | NN                                                                   |  |  |  |
| Annual Rent             | YR 1-5 \$138,967.00                                                  |  |  |  |
|                         | YR 6-10 \$152,863.00                                                 |  |  |  |
| Lease Commencement      | February 1, 2020                                                     |  |  |  |
| Lease Expiration        | February 28, 2030                                                    |  |  |  |
| Options                 | 6 Five Year Options w/ 10% Rental Increase Per Option Period         |  |  |  |
|                         |                                                                      |  |  |  |
| Building                | Single-Tenant, Single Story                                          |  |  |  |
| Tenant Responsibilities | HVAC, Taxes, Insurance, Lighting, Plate Glass, Doors, Interior Walls |  |  |  |