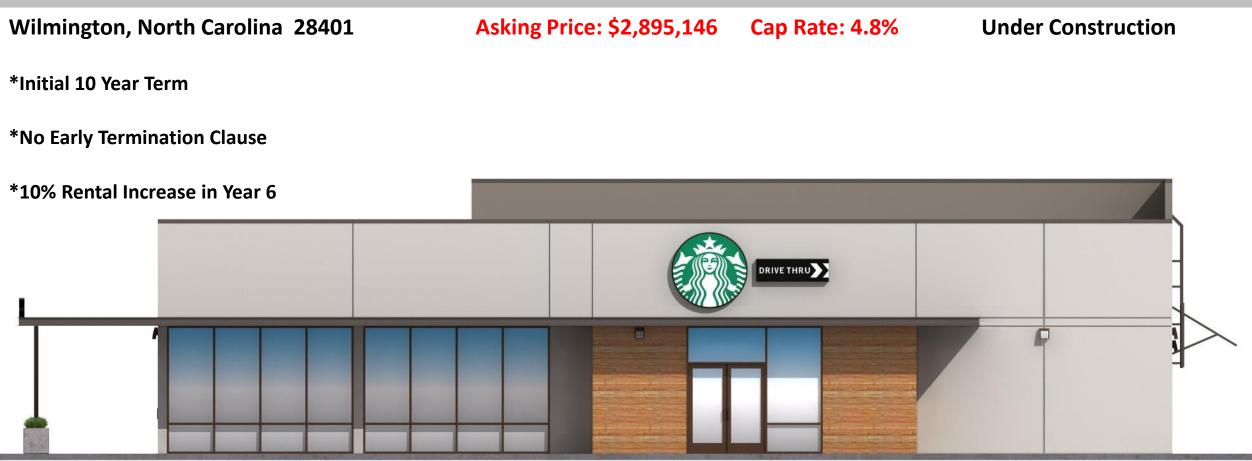

#### Wilmington, North Carolina

| PROPERTY HIGHLIGHTS     |                                                                      |  |  |  |
|-------------------------|----------------------------------------------------------------------|--|--|--|
| Tenant                  | Starbucks Corporation                                                |  |  |  |
| Location                | 2018 S. 16 <sup>th</sup> Street, Wilmington, NC 28401                |  |  |  |
| Building                | 2,510 SF                                                             |  |  |  |
| Site                    | .74+/- Acres                                                         |  |  |  |
| Parking                 | 26 Spaces                                                            |  |  |  |
| Built                   | 2020 (Opening February)                                              |  |  |  |
| Initial Term            | 10 YR (No Early Termination Clause)                                  |  |  |  |
| Lease                   | NN                                                                   |  |  |  |
| Annual Rent             | YR 1-5 \$138,967.00                                                  |  |  |  |
|                         | YR 6-10 \$152,863.00                                                 |  |  |  |
| Lease Commencement      | February 1, 2020                                                     |  |  |  |
| Lease Expiration        | February 28, 2030                                                    |  |  |  |
| Options                 | 6 Five Year Options w/ 10% Rental Increase Per Option Period         |  |  |  |
|                         |                                                                      |  |  |  |
| Building                | Single-Tenant, Single Story                                          |  |  |  |
| Tenant Responsibilities | HVAC, Taxes, Insurance, Lighting, Plate Glass, Doors, Interior Walls |  |  |  |