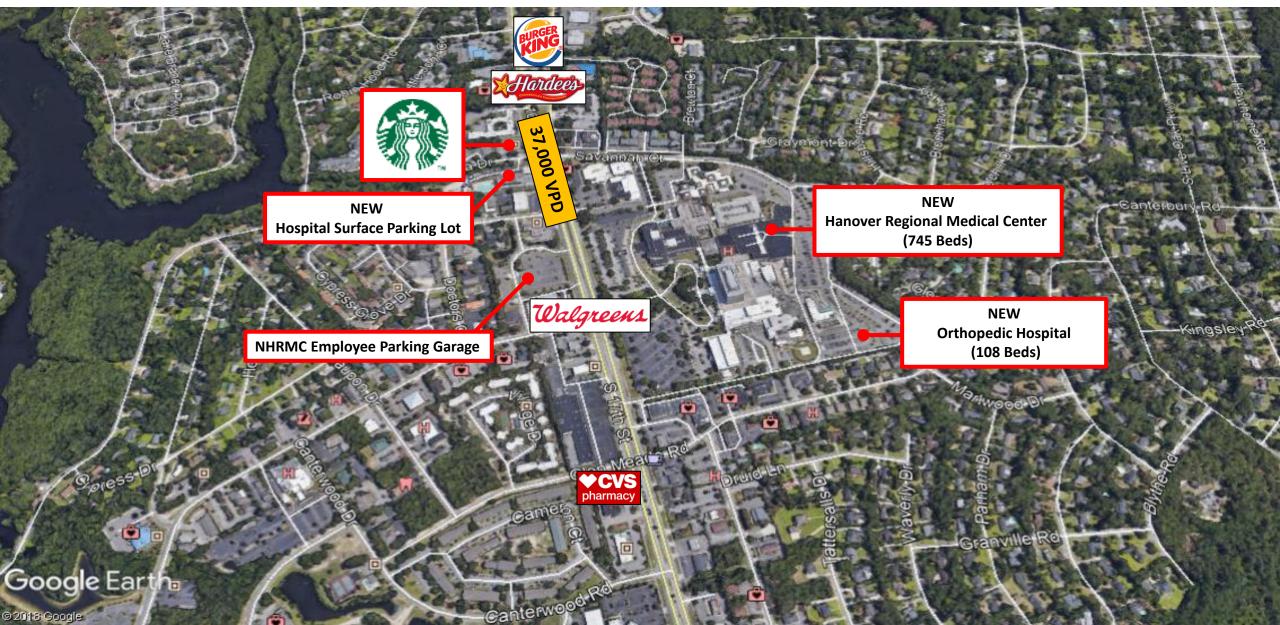

#### Wilmington, North Carolina

| Demographics 2019                                                                                                      | 1 Mile Radius | 2 Mile Radius | 3 Mile Radius |  |
|------------------------------------------------------------------------------------------------------------------------|---------------|---------------|---------------|--|
| Population                                                                                                             | 7,765         | 32,525        | 61,180        |  |
| Median Age                                                                                                             | 44.2          | 39.7          | 38.1          |  |
| Median Household Income                                                                                                | \$42,319      | \$40,895      | \$43,893      |  |
| Daytime Population                                                                                                     | 12,245        | 36,054        | 64,934        |  |
| INVESTMENT HIGHLIGHTS                                                                                                  |               |               |               |  |
| 2018 Traffic Count (16 <sup>th</sup> Street): 37,000 VPD                                                               |               |               |               |  |
| This Starbucks is located across the street from the New Hanover Regional Medical Center (745 bed hospital).           |               |               |               |  |
| Across the street, is the new surface parking lot for NHRMC. Construction to build a new parking garage to begin soon. |               |               |               |  |
| It is down the street from the new Orthopedic Hospital with 108 beds completed in 2019                                 |               |               |               |  |