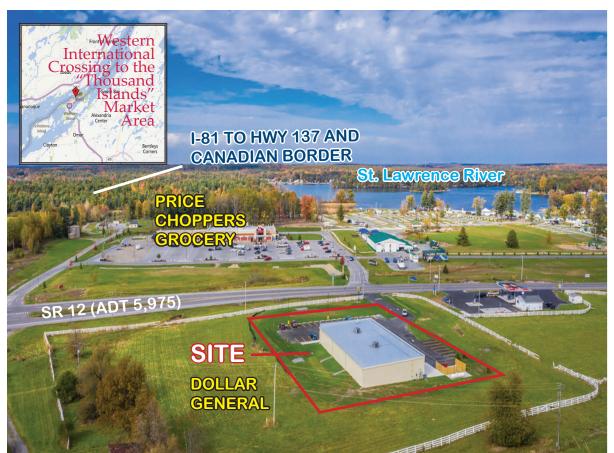

## ALEXANDRIA BAY NEW YORK

43450 NY SR 12 ALEXANDRIA BAY, NY 13607

Located in the Thousand Island trade area of upstate New York, the site is directly across from a Price Choppers anchored grocery center and 1/2 mile from the I-81/SR 12 interchange (ADT 13,165 / 5,975). This major interchange, with its bridge to Canada, is considered the gateway to the St. Lawrence River and its many attractions.