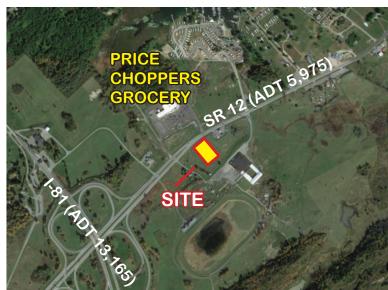

## ALEXANDRIA BAY NEW YORK

43450 NY SR 12 ALEXANDRIA BAY, NY 13607

Located in the Thousand Island trade area of upstate New York, the site is directly across from a Price Choppers anchored grocery center and 1/2 mile from the I-81/SR 12 interchange (ADT 13,165 / 5,975). This major interchange, with its bridge to Canada, is considered the gateway to the St. Lawrence River and its many attractions.