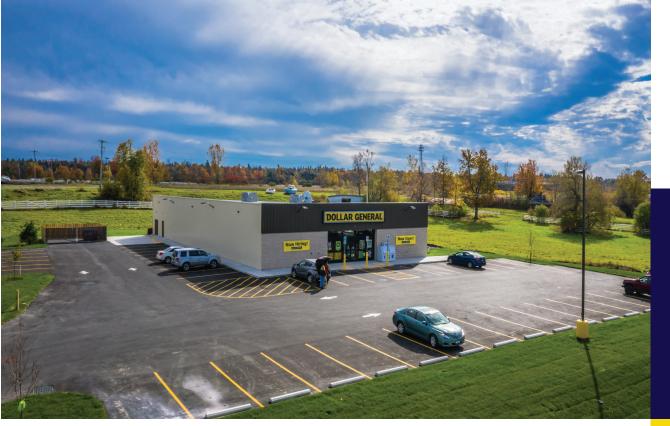

## ALEXANDRIA BAY NEW YORK

43450 NY SR 12 ALEXANDRIA BAY, NY 13607

Located in the Thousand Island trade area of upstate New York, the site is directly across from a Price Choppers anchored grocery center and 1/2 mile from the I-81/SR 12 interchange (ADT 13,165 / 5,975). This major interchange, with its bridge to Canada, is considered the gateway to the St. Lawrence River and its many attractions.

## **Opened October 2019**

- Amazon Resistant
- Corporate Guaranty
- Full 15 Year Lease Remaining
  - Three 5-Year Options
    - 10% Increases

**SCOTT DAVISON** 801-901-2244

Info@DollarGeneralForSale.com