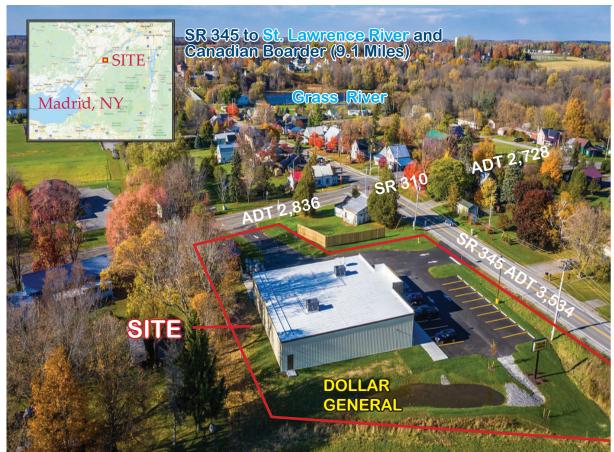

## **Opened October 2019**

- Amazon Resistant
- Corporate Guaranty
- Full 15 Year Lease Remaining
  - Three 5-Year Options
    - 10% Increases

Located in the town of Madrid, in upstate New York, this site is well placed at the intersection of SR 310 and SR 345. SR 345 is the main thoroughfair between the communities of Waddington and Potsdam.