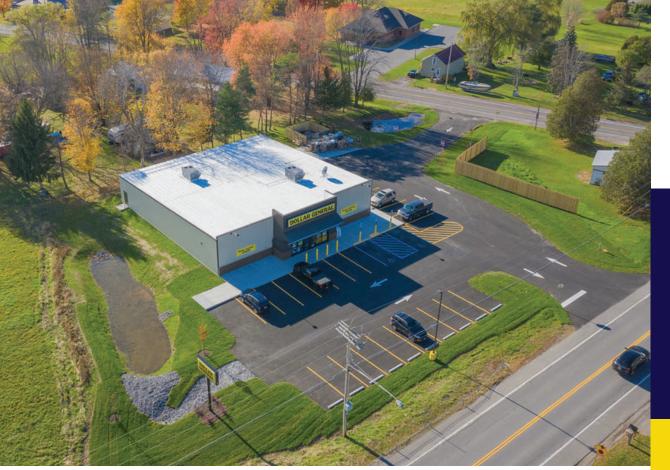

## MADRID NEW YORK

1809 NY SR 345 MADRID, NY 13660

## **Opened October 2019**

- Amazon Resistant
- Corporate Guaranty
- Full 15 Year Lease Remaining
  - Three 5-Year Options
    - 10% Increases

Located in the town of Madrid, in upstate New York, this site is well placed at the intersection of SR 310 and SR 345. SR 345 is the main thoroughfair between the communities of Waddington and Potsdam.