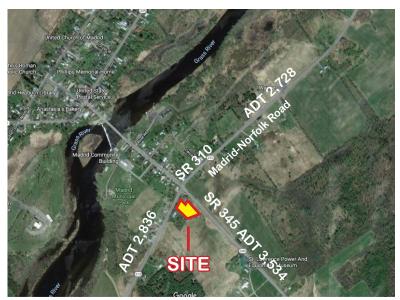

## **Opened October 2019**

- Amazon Resistant
- Corporate Guaranty
- Full 15 Year Lease Remaining
  - Three 5-Year Options
    - 10% Increases

Located in the town of Madrid, in upstate New York, this site is well placed at the intersection of SR 310 and SR 345. SR 345 is the main thoroughfair between the communities of Waddington and Potsdam.