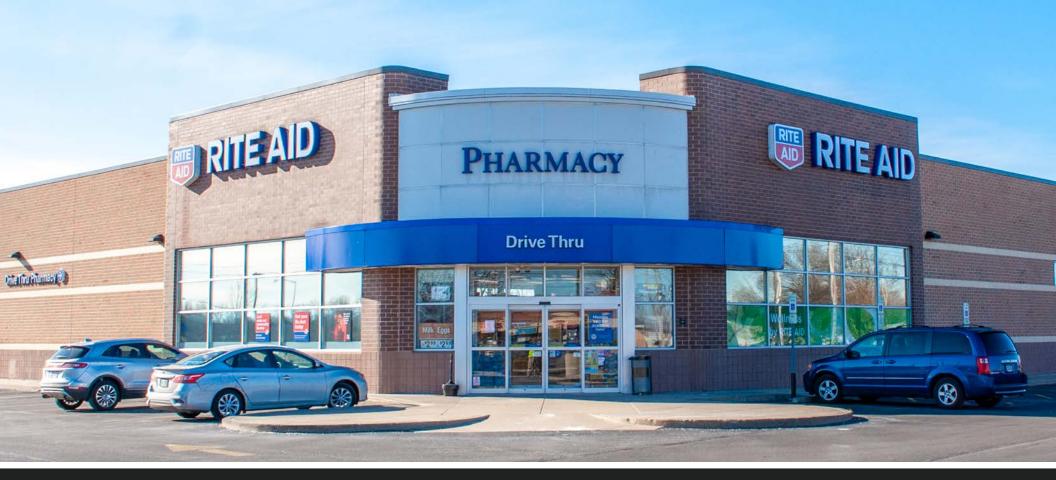

#### RITE AID PHARMACY

#### DRIVE-THRU PHARMACY IN THE HEART OF HOLLAND'S PRIMARY RETAIL CORRIDOR

Having a drive-thru increases the intrinsic real estate value of the subject property and generates additional traffic to the site. The property, which sits on a larger than average 2.7 acre parcel, is adjacent to a Kroger and Menard's anchored shopping center, and other national retailers in close proximity which include Target, Walmart, Home Depot, Lowe's, TJ Maxx, HomeGoods, Hobby Lobby, Dick's Sporting Goods, Kohl's, PetSmart, AutoZone, ALDI, and many others.

PHARMACY

**Drive** Thru