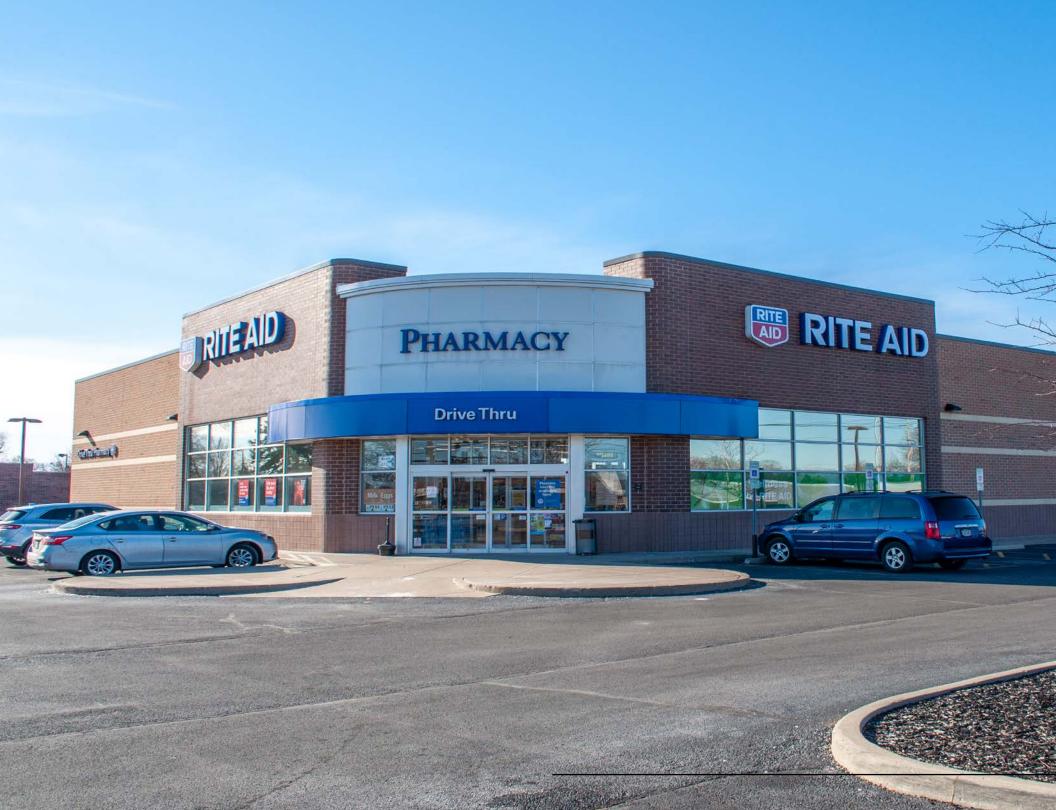

2,893.08             |                        |
| 2/1/2018 - 1/31/2028     | \$520,182.39             | 10%                    |
| Option 1                 | \$572,200.63             | 10%                    |
| Option 2                 | \$572,200.63             | - <u>-</u> Ali         |
| Option 3                 | \$629,420.69             | 10%                    |
| Option 4                 | \$629,420.69             |                        |
| Option 5                 | TBD*                     | TBD                    |
| Option 6                 | TBD*                     | TBD                    |
| * 110% of the Fixed Rent | applicable to previos pe | eriod or, if notice is |

\* 110% of the Fixed Rent applicable to previos period or, if notice is given appraised market rent





# 

### LOCATION AND DEMOGRAPHICS

The Village of Holland is directly west of the city of Toledo in Lucas County, Ohio. Located in Northwest Ohio on the Lake Erie coast, Lucas County is situated in the center of a trade area comprised of 16 counties in Northwestern Ohio and Southeastern Michigan, with a population of nearly 1.5 million people. Lucas County is in the Toledo Metropolitan Statistical Area (MSA) and lies in the central portion of a triangle formed by the cities of Chicago, Detroit, and Cleveland. Approximately three-eighths of the population of the United States resides within 500 miles of Lucas County. *Source: Lucas County, Ohio 2018 CAFR* 

- 6 Miles from The University of Toledo Main Campus

- 20,000+ Undergraduate Students / 2,000+ Faculty / 6,662 Employees

- 5 Miles f