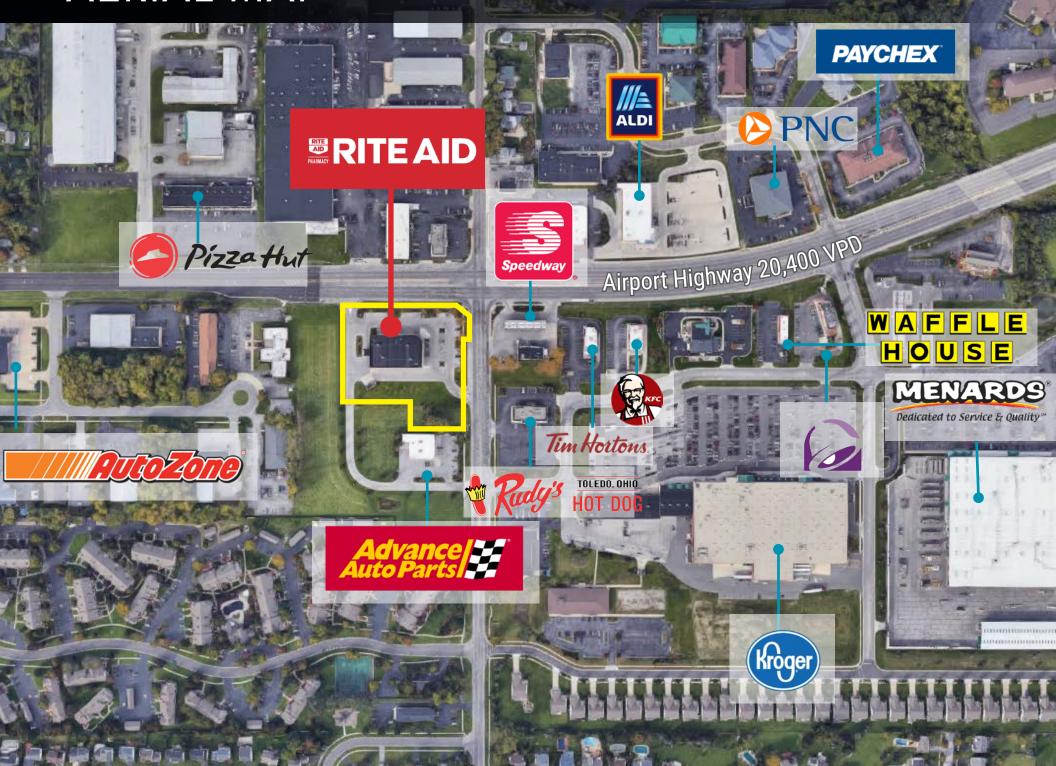

#### DRIVE-THRU PHARMACY IN THE HEART OF HOLLAND'S PRIMARY RETAIL CORRIDOR

Having a drive-thru increases the intrinsic real estate value of the subject property and generates additional traffic to the site. The property, which sits on a larger than average 2.7 acre parcel, is adjacent to a Kroger and Menard's anchored shopping center, and other national retailers in close proximity which include Target, Walmart, Home Depot, Lowe's, TJ Maxx, HomeGoods, Hobby Lobby, Dick's Sporting Goods, Kohl's, PetSmart, AutoZone, ALDI, and many others.

# AERIAL MAP