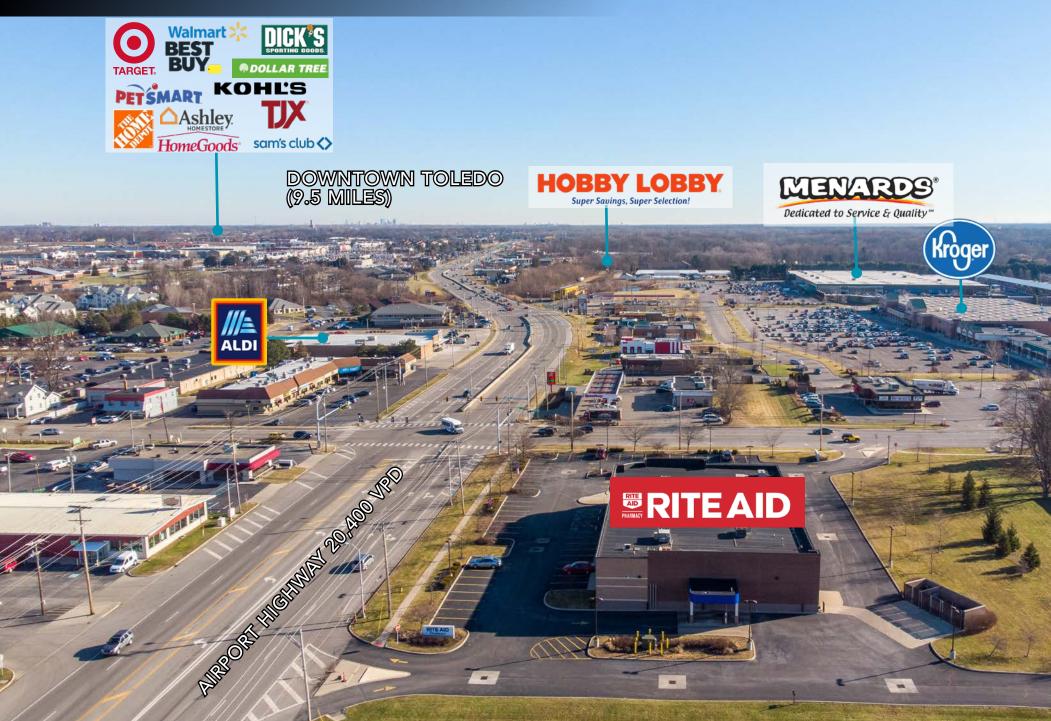

#### DRIVE-THRU PHARMACY IN THE HEART OF HOLLAND'S PRIMARY RETAIL CORRIDOR

Having a drive-thru increases the intrinsic real estate value of the subject property and generates additional traffic to the site. The property, which sits on a larger than average 2.7 acre parcel, is adjacent to a Kroger and Menard's anchored shopping center, and other national retailers in close proximity which include Target, Walmart, Home Depot, Lowe's, TJ Maxx, HomeGoods, Hobby Lobby, Dick's Sporting Goods, Kohl's, PetSmart, AutoZone, ALDI, and many others.

# AERIAL MAP