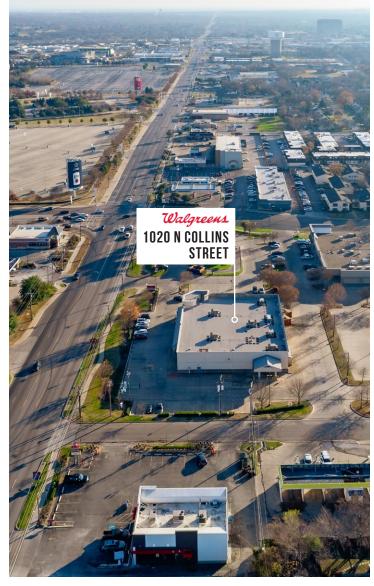

### 1020 N. COLLINS STREET, ARLINGTON, TEXAS 76011

**PROPERTY** INFORMATION **SALE PRICE** \$7,260,000 **BUILDING SIZE** 15,776 SF

LOT SIZE 63,772 SF / 1.46 acres NOI \$363,000 **LEASE EXPIRATION** February 28, 2029 **OPTIONS** 10 X Five Years

## **MAP**

### 1020 N. COLLINS STREET, ARLINGTON, TEXAS 76011