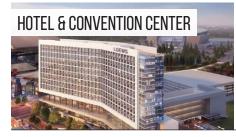

- New 880-room Loew's branded hotel
- 216,000 sqft convention center for meetings and events
- Connecting skybridge to retail and entertainment
- Estimated Completion 2023

Small business coworking spaces