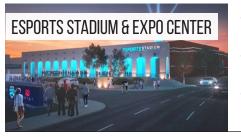

- 100,000 sqft mixed use and dedicated Esports facility
- Venue is the largest Esports facility in the US, with a 200 - 2,500 spectator capacity.
- Contemporary facilities for conventions, meetings & trade shows.