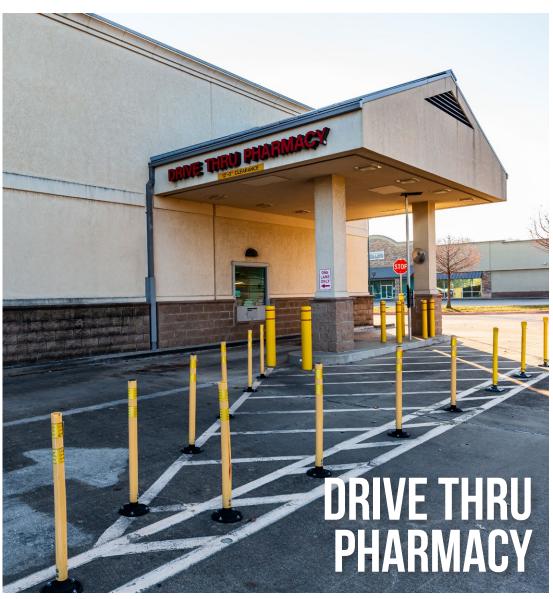

NEW 216,000 SF CONVENTION CENTER UNDER CONSTRUCTION IN PROXIMITY TO SUBJECT PROPERTY

LOCATED WITHIN 2 MILES OF THE UNIVERSITY OF TEXAS AT ARLINGTON (42,000 STUDENTS)

**DRIVE-THRU PHARMACY** 

**BEER & WINE SALES** 