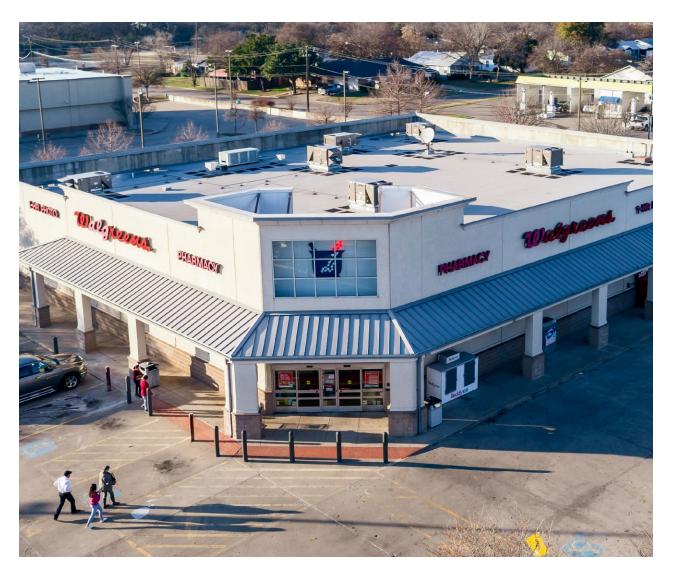

## **DETAILS**

SINGLE TENANT NNN LEASE

PRIME STAND-ALONE STRUCTURE

DIRECTLY ACROSS THE STREET FROM AT&T STADIUM (DALLAS COWBOYS)

LOCATED WITHIN THE ARLINGTON ENTERTAINMENT DISTRICT WHICH INCLUDES NFL, MLB, SOCCER, AND XFL STADIUMS

NEW 216,000 SF CONVENTION CENTER UNDER CONSTRUCTION IN PROXIMITY TO SUBJECT PROPERTY

LOCATED WITHIN 2 MILES OF THE UNIVERSITY OF TEXAS AT ARLINGTON (42,000 STUDENTS)

**DRIVE-THRU PHARMACY** 

**BEER & WINE SALES** 