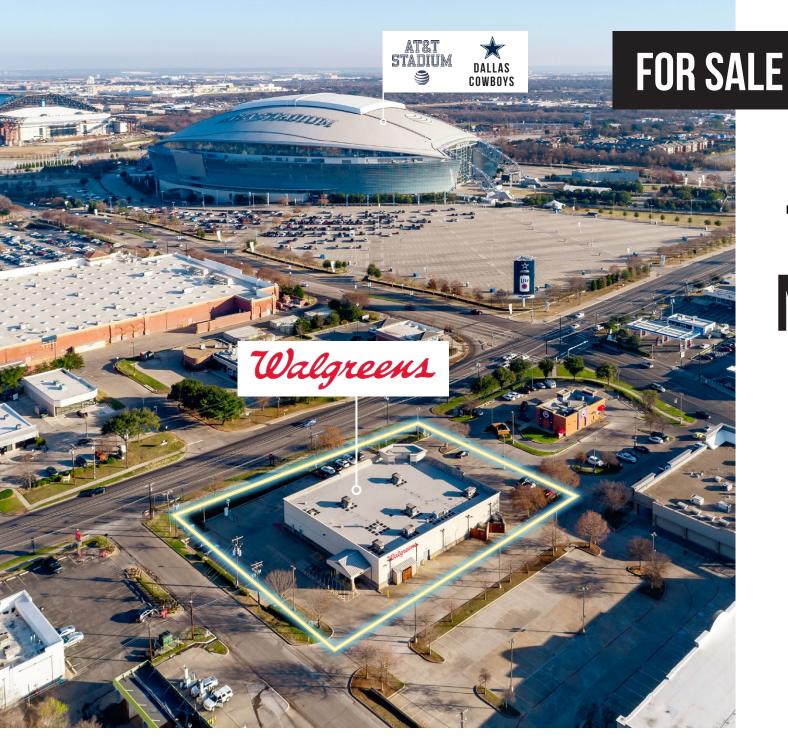

## 1020 N. COLLINS STREET DALLAS/FT. WORTH, TEXAS

COMMERCIAL REAL ESTATE

ZACUTOGROUP.COM 310-469-9300

### 1020 N. COLLINS STREET, ARLINGTON, TEXAS 76011

**PROPERTY** INFORMATION **SALE PRICE** \$7,260,000 **BUILDING SIZE** 15,776 SF

LOT SIZE 63,772 SF / 1.46 acres NOI \$363,000 **LEASE EXPIRATION** February 28, 2029 **OPTIONS** 10 X Five Years

## **DETAILS**

SINGLE TENANT NNN LEASE

PRIME STAND-ALONE STRUCTURE

DIRECTLY ACROSS THE STREET FROM AT&T STADIUM (DALLAS COWBOYS)

LOCATED WITHIN THE ARLINGTON ENTERTAINMENT DISTRICT WHICH INCLUDES NFL, MLB, SOCCER, AND XFL STADIUMS