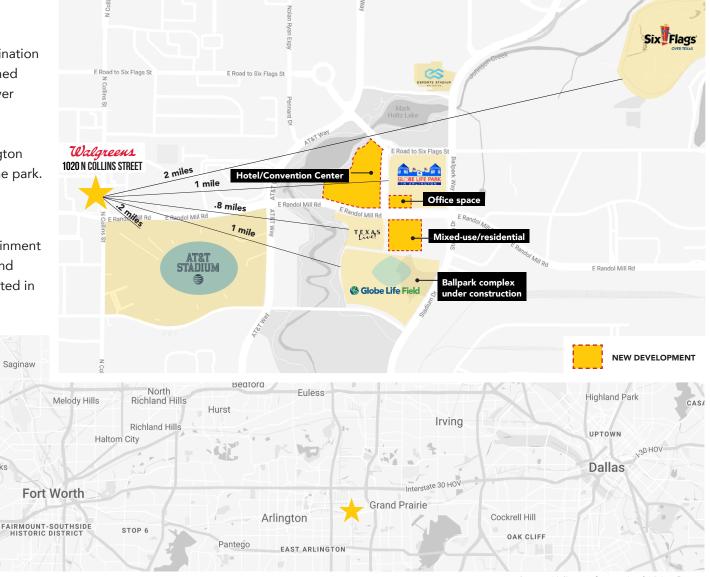

NEW 216,000 SF CONVENTION CENTER UNDER CONSTRUCTION IN PROXIMITY TO SUBJECT PROPERTY

LOCATED WITHIN 2 MILES OF THE UNIVERSITY OF TEXAS AT ARLINGTON (42,000 STUDENTS)

**DRIVE-THRU PHARMACY** 

**BEER & WINE SALES** 

- Globe Life Field will serve as the future home of the MLB's Texas Rangers. The park is currently under construction scheduled to open March 2020.
- A new shopping mall, as well as a Loew's Hotel, and village are planned to go along with the new stadium.

- New 880-room Loew's branded hotel
- 216,000 sqft convention center for meetings and events
- Connecting skybridge to retail and entertainment
- Estimated Completion 2023

Small business coworking spaces

200,000 sqft corporate office

Global Life Park

• Dining, retail & entertainment options

280 unit mixed-use residential building

headquarters to be built atop former

Source: \*Sixflags.com, \*\*The Cordish Company