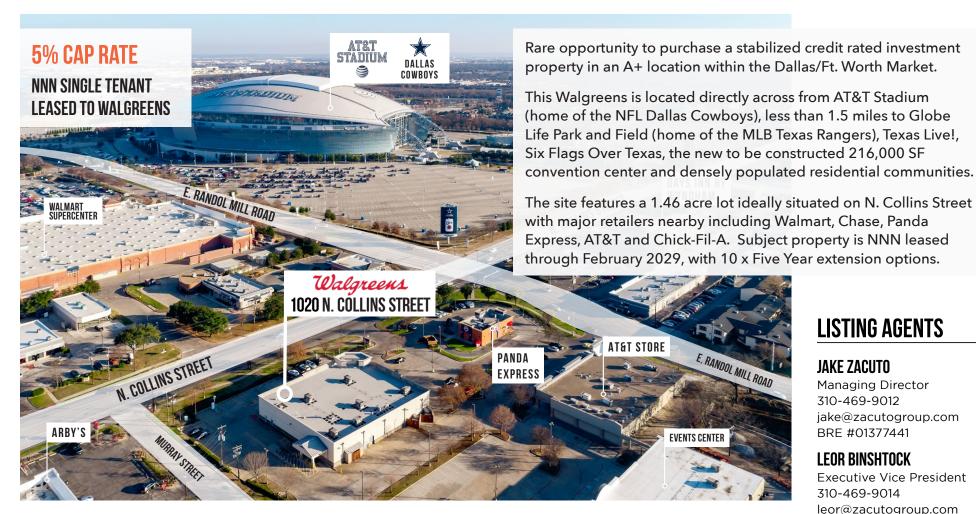

### 1020 N. COLLINS STREET, ARLINGTON, TEXAS 76011

**PROPERTY** INFORMATION **SALE PRICE** \$7,260,000 **BUILDING SIZE** 15,776 SF

LOT SIZE 63,772 SF / 1.46 acres NOI \$363,000 **LEASE EXPIRATION** February 28, 2029 **OPTIONS** 10 X Five Years

## **DETAILS**

SINGLE TENANT NNN LEASE

PRIME STAND-ALONE STRUCTURE

DIRECTLY ACROSS THE STREET FROM AT&T STADIUM (DALLAS COWBOYS)

LOCATED WITHIN THE ARLINGTON ENTERTAINMENT DISTRICT WHICH INCLUDES NFL, MLB, SOCCER, AND XFL STADIUMS

NEW 216,000 SF CONVENTION CENTER UNDER CONSTRUCTION IN PROXIMITY TO SUBJECT PROPERTY

LOCATED WITHIN 2 MILES OF THE UNIVERSITY OF TEXAS AT ARLINGTON (42,000 STUDENTS)

**DRIVE-THRU PHARMACY** 

**BEER & WINE SALES** 

#### **JAKE ZACUTO**

Managing Director 310-469-9012 jake@zacutogroup.com BRE #01377441

#### **LEOR BINSHTOCK**

**Executive Vice President** 310-469-9014 leor@zacutogroup.com BRE #01773798