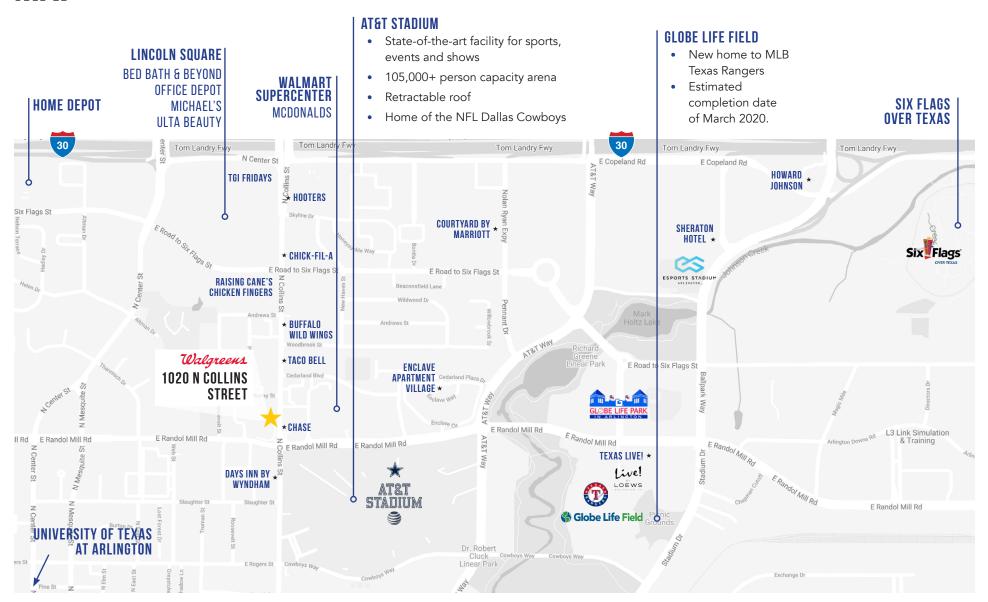

## **MAP**

### 1020 N. COLLINS STREET, ARLINGTON, TEXAS 76011

## **AREA OVERVIEW**

- Completed in 2009, AT&T stadium has been home to the NFL Dallas Cowboys.
- Built with a retractable roof and expandable seating, the arena can accommodate up to 105,000 people during all seasons.

- Globe Life Field will serve as the future home of the MLB's Texas Rangers. The park is currently under construction scheduled to open March 2020.
- A new shopping mall, as well as a Loew's Hotel, and village are planned to go along with the new stadium.

- As of 2020 the stadium will be renovated for football and soccer use as the Rangers move to the newly constructed Globe Life Field.
- Dallas Renegades of the XFL and North Texas SC, of USL League 1 an affiliate of MLS club FC Dallas will play at the new stadium.

- The first Six Flags theme park
- Opened in 1961
- Features Hurricane Harbor water park
- Attendance at all Six Flags properties for 2019 exceeded 26 million guests.1

- A multilevel entertainment complex with sports bars, restaurants and a 5,000-seat concert venue
- Live! by Lowe's Hotel 300 rooms, 35,000 square feet of event space and 5 on site restaurants.

- 100,000 sqft mixed use and dedicated Esports facility
- Venue is the largest Esports facility in the US, with a 200 - 2,500 spectator capacity.
- Contemporary facilities for conventions, meetings & trade shows.

- New 880-room Loew's branded hotel
- 216,000 sqft convention center for meetings and events
- Connecting skybridge to retail and entertainment
- Estimated Completion 2023

Small business coworking spaces

200,000 sqft corporate office

Global Life Park

• Dining, retail & entertainment options

280 unit mixed-use residential building

headquarters to be built atop former

Source: \*Sixflags.com, \*\*The Cordish Company