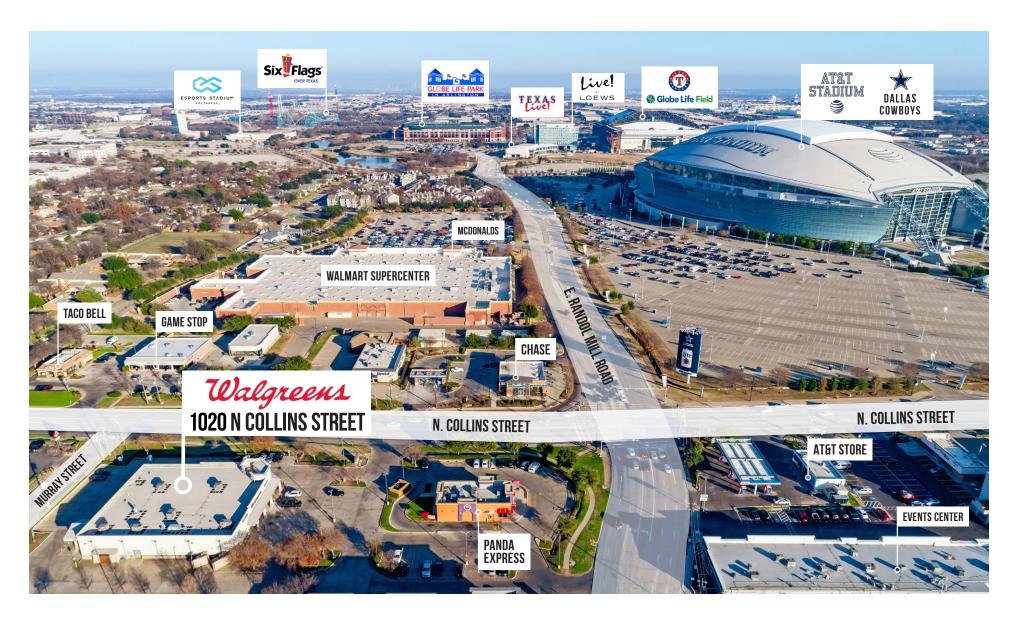

## **AREA OVERVIEW**

- Completed in 2009, AT&T stadium has been home to the NFL Dallas Cowboys.
- Built with a retractable roof and expandable seating, the arena can accommodate up to 105,000 people during all seasons.

- Globe Life Field will serve as the future home of the MLB's Texas Rangers. The park is currently under construction scheduled to open March 2020.
- A new shopping mall, as well as a Loew's Hotel, and village are planned to go along with the new stadium.

- As of 2020 the stadium will be renovated for football and soccer use as the Rangers move to the newly constructed Globe Life Field.
- Dallas Renegades of the XFL and North Texas SC, of USL League 1 an affiliate of MLS club FC Dallas will play at the new stadium.

- The first Six Flags theme park
- Opened in 1961
- Features Hurricane Harbor water park
- Attendance at all Six Flags properties for 2019 exceeded 26 million guests.1

- A multilevel entertainment complex with sports bars, restaurants and a 5,000-seat concert venue
- Live! by Lowe's Hotel 300 rooms, 35,000 square feet of event space and 5 on site restaurants.

- 100,000 sqft mixed use and dedicated Esports facility
- Venue is the largest Esports facility in the US, with a 200 - 2,500 spectator capacity.
- Contemporary facilities for conventions, meetings & trade shows.

- New 880-room Loew's branded hotel
- 216,000 sqft convention center for meetings and events
- Connecting skybridge to retail and entertainment
- Estimated Completion 2023

Small business coworking spaces

200,000 sqft corporate office

Global Life Park

• Dining, retail & entertainment options

280 unit mixed-use residential building

headquarters to be built atop former

Source: \*Sixflags.com, \*\*The Cordish Company