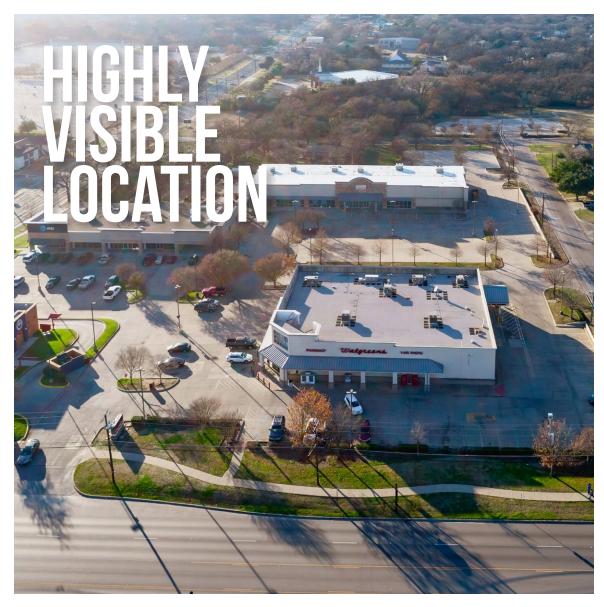

### 1020 N. COLLINS STREET, ARLINGTON, TEXAS 76011

**PROPERTY** INFORMATION **SALE PRICE** \$7,260,000 **BUILDING SIZE** 15,776 SF

LOT SIZE 63,772 SF / 1.46 acres NOI \$363,000 **LEASE EXPIRATION** February 28, 2029 **OPTIONS** 10 X Five Years

## **DETAILS**

SINGLE TENANT NNN LEASE

PRIME STAND-ALONE STRUCTURE

DIRECTLY ACROSS THE STREET FROM AT&T STADIUM (DALLAS COWBOYS)

LOCATED WITHIN THE ARLINGTON ENTERTAINMENT DISTRICT WHICH INCLUDES NFL, MLB, SOCCER, AND XFL STADIUMS