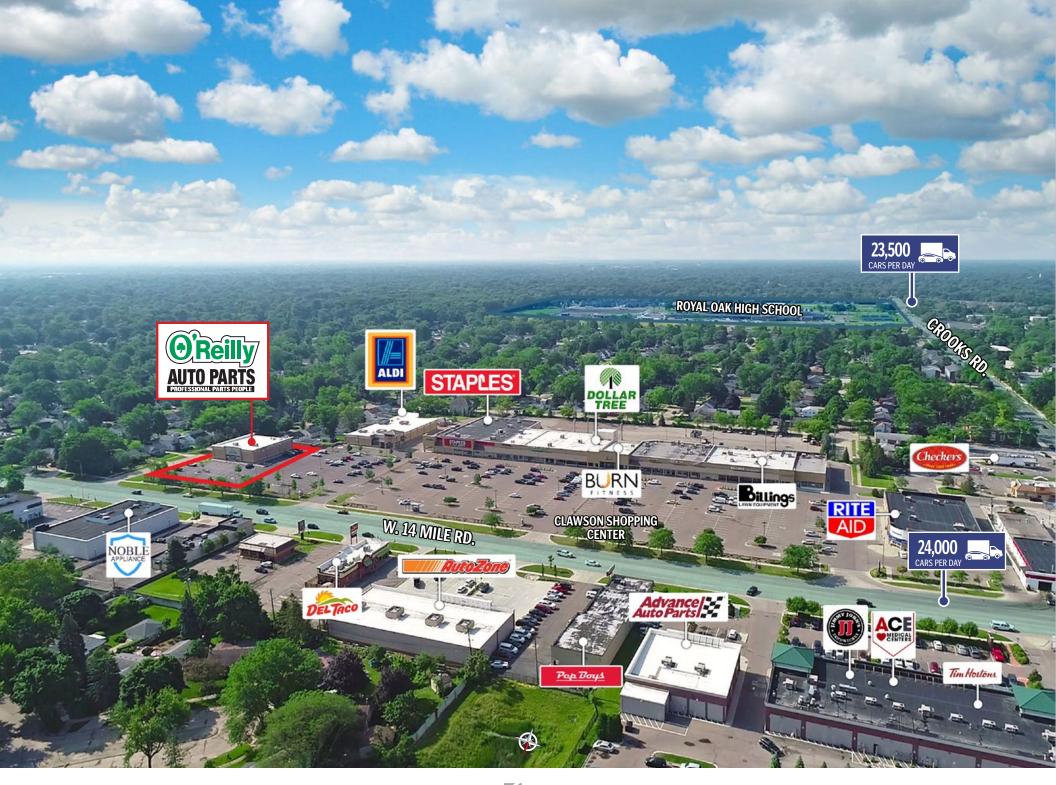

O'Reilly Auto Parts is strategically located on W. 14th Mile Road, averaging 24,000 vehicles passing by daily. The asset is ideally positioned within a 2 mile radius from Woodward Avenue (63,800 VPD) and Interstate 75 (154,400 VPD), which connect downtown Detroit to the northwestern suburbs. O'Reilly Auto Parts is a junior anchor in Clawson Shopping Center (130,000 SF), anchored by Staples, Rite Aid, and Dollar Tree, thereby benefitting from crossover traffic. Additionally, the site sits 2 miles south of the Somerset Collection (1.44M SF), a well performing, luxury mall anchored by Saks Fifth Avenue, Macy's, Nordstrom, and Neiman Marcus. Other nearby national/credit tenants including a 24-hour Walmart Supercenter, Costco. Target, The Home Depot, Whole Foods, Lowe's Home Improvement, and more, further increasing consumer draw to the trade area. The site is within immediate proximity to affluent neighborhoods, including Birmingham, Troy, and Royal Oak, providing a strong customer base to draw from. The 5-mile trade area is supported by a dense population of over 297,000 residents and features an average household income of \$108,594.

# Woodward Avenue (63,800 VPD) | Interstate 75 (154,400 VPD) | Junior Anchor In Clawson Shopping Center (130,000 SF)

- Strategically located on W. 14th Mile Road (24,000 VPD), and positioned within a 2 mile radius from Woodward Avenue (63,800 VPD) and Interstate 75 (154,400 VPD), which connect downtown Detroit to the northwestern suburbs
- O'Reilly Auto Parts is a junior anchor in Clawson Shopping Center (130,000 SF), anchored by Staples, Rite Aid, and Dollar Tree, thereby benefitting from crossover traffic
- Other nearby national/credit tenants including a 24-hour Walmart Supercenter, Costco, Target, The Home Depot, Whole Foods, Lowe's Home Improvement, and more, further increasing consumer draw to the trade area