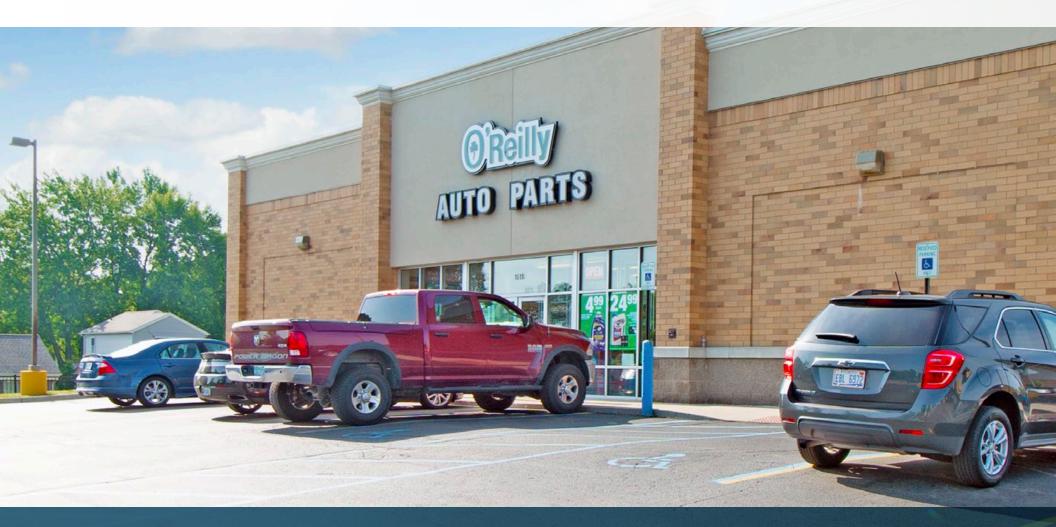

SRS National Net Lease Group is pleased to offer the opportunity to acquire the fee simple interest (land and building ownership) in an absolute NNN leased, freestanding, investment grade (S&P: BBB), corporate guaranteed, O'Reilly Auto Parts investment property located in Clawson, MI (Detroit MSA). The tenant, O'Reilly Automotive, Inc., has more than 3 years remaining in their initial term with 2 (5-year) option periods to extend. The lease features 10% rental increases at the beginning of each option period. The lease is corporate guaranteed and is NNN leased with landlord responsibilities limited to roof and structure, making it an ideal, low-management investment opportunity for a passive investor.

O'Reilly Auto Parts is strategically located on W. 14th Mile Road, averaging 24,000 vehicles passing by daily. The asset is ideally positioned within a 2 mile radius from Woodward Avenue (63,800 VPD) and Interstate 75 (154,400 VPD), which connect downtown Detroit to the northwestern suburbs. O'Reilly Auto Parts is a junior anchor in Clawson Shopping Center (130,000 SF), anchored by Staples, Rite Aid, and Dollar Tree, thereby benefitting from crossover traffic. Additionally, the site sits 2 miles south of the Somerset Collection (1.44M SF), a well performing, luxury mall anchored by Saks Fifth Avenue, Macy's, Nordstrom, and Neiman Marcus. Other nearby national/credit tenants including a 24-hour Walmart Supercenter, Costco. Target, The Home Depot, Whole Foods, Lowe's Home Improvement, and more, further increasing consumer draw to the trade area. The site is within immediate proximity to affluent neighborhoods, including Birmingham, Troy, and Royal Oak, providing a strong customer base to draw from. The 5-mile trade area is supported by a dense population of over 297,000 residents and features an average household income of \$108,594.