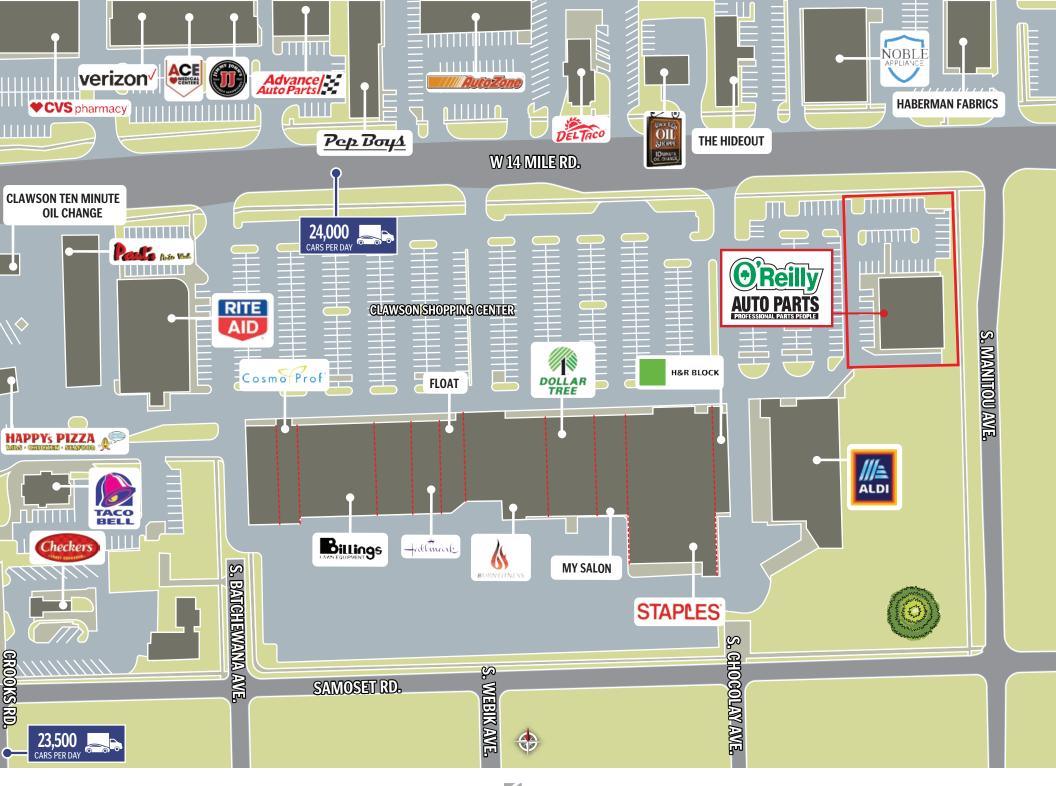

O'Reilly Auto Parts is strategically located on W. 14th Mile Road, averaging 24,000 vehicles passing by daily. The asset is ideally positioned within a 2 mile radius from Woodward Avenue (63,800 VPD) and Interstate 75 (154,400 VPD), which connect downtown Detroit to the northwestern suburbs. O'Reilly Auto Parts is a junior anchor in Clawson Shopping Center (130,000 SF), anchored by Staples, Rite Aid, and Dollar Tree, thereby benefitting from crossover traffic. Additionally, the site sits 2 miles south of the Somerset Collection (1.44M SF), a well performing, luxury mall anchored by Saks Fifth Avenue, Macy's, Nordstrom, and Neiman Marcus. Other nearby national/credit tenants including a 24-hour Walmart Supercenter, Costco. Target, The Home Depot, Whole Foods, Lowe's Home Improvement, and more, further increasing consumer draw to the trade area. The site is within immediate proximity to affluent neighborhoods, including Birmingham, Troy, and Royal Oak, providing a strong customer base to draw from. The 5-mile trade area is supported by a dense population of over 297,000 residents and features an average household income of \$108,594.

# Woodward Avenue (63,800 VPD) | Interstate 75 (154,400 VPD) | Junior Anchor In Clawson Shopping Center (130,000 SF)

- Strategically located on W. 14th Mile Road (24,000 VPD), and positioned within a 2 mile radius from Woodward Avenue (63,800 VPD) and Interstate 75 (154,400 VPD), which connect downtown Detroit to the northwestern suburbs
- O'Reilly Auto Parts is a junior anchor in Clawson Shopping Center (130,000 SF), anchored by Staples, Rite Aid, and Dollar Tree, thereby benefitting from crossover traffic
- Other nearby national/credit tenants including a 24-hour Walmart Supercenter, Costco, Target, The Home Depot, Whole Foods, Lowe's Home Improvement, and more, further increasing consumer draw to the trade area