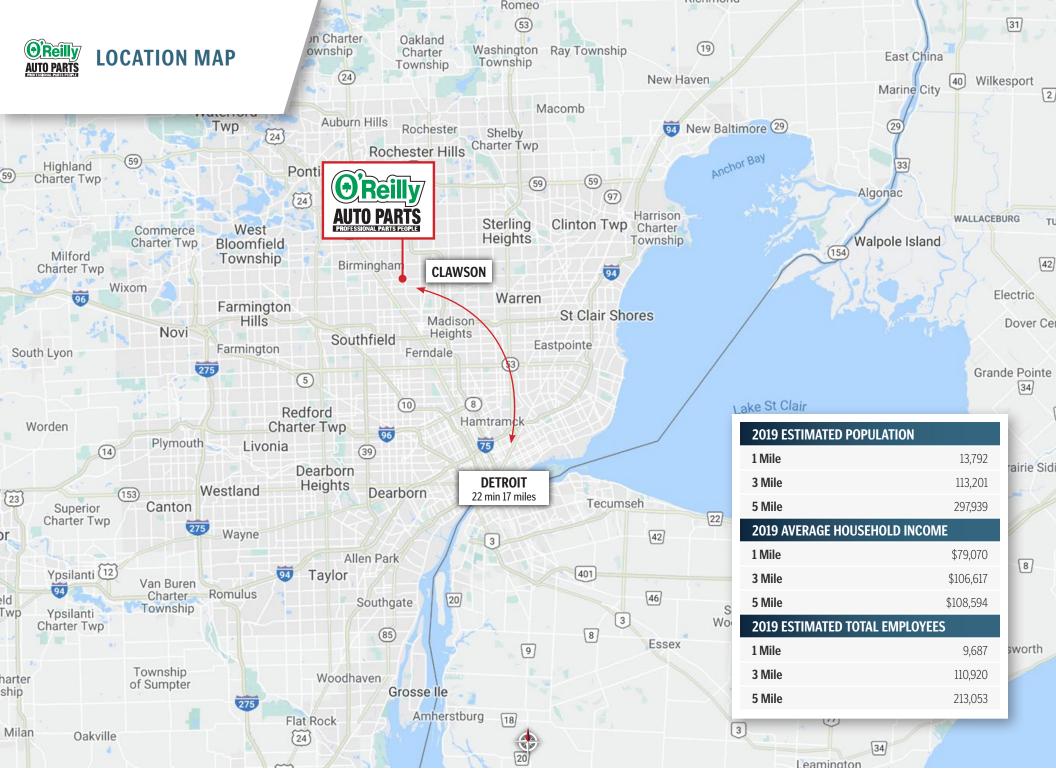

#### **Strong Demographics In 5-Mile Trade Area**

- The 5-mile trade area is supported by a dense population of over 297,000 residents and features an average household income of \$108,594
- The site is within immediate proximity to affluent neighborhoods, including Birmingham, Troy, and Royal Oak, providing a strong customer base to draw from