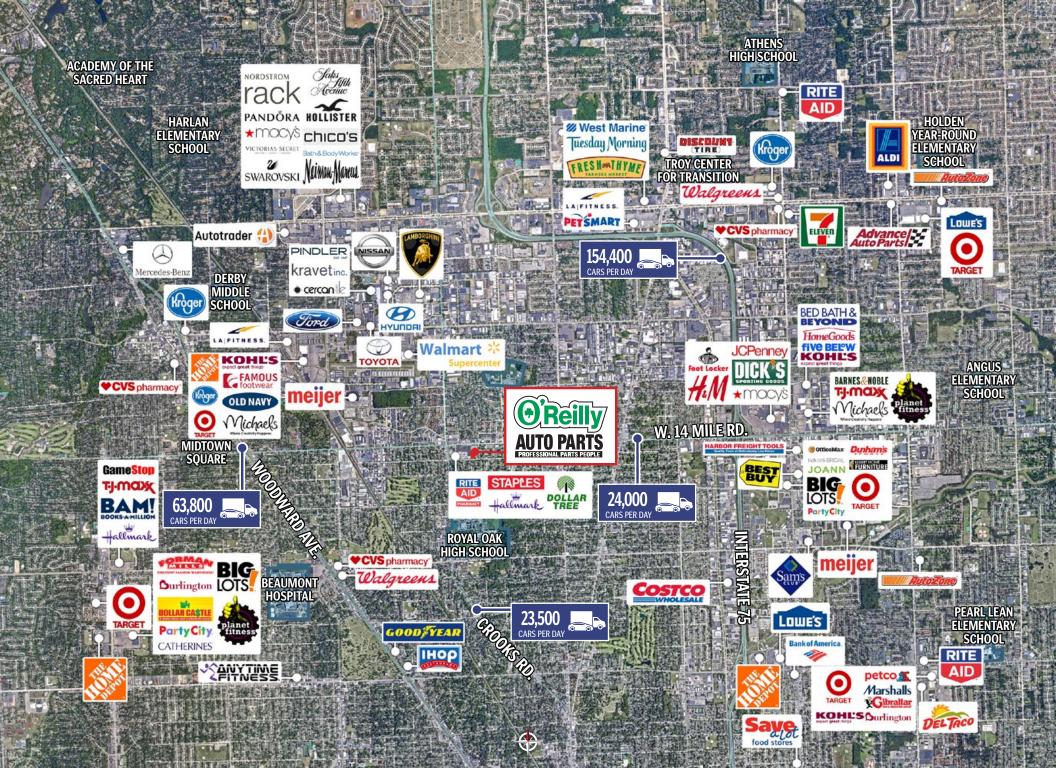

O'Reilly Auto Parts is strategically located on W. 14th Mile Road, averaging 24,000 vehicles passing by daily. The asset is ideally positioned within a 2 mile radius from Woodward Avenue (63,800 VPD) and Interstate 75 (154,400 VPD), which connect downtown Detroit to the northwestern suburbs. O'Reilly Auto Parts is a junior anchor in Clawson Shopping Center (130,000 SF), anchored by Staples, Rite Aid, and Dollar Tree, thereby benefitting from crossover traffic. Additionally, the site sits 2 miles south of the Somerset Collection (1.44M SF), a well performing, luxury mall anchored by Saks Fifth Avenue, Macy's, Nordstrom, and Neiman Marcus. Other nearby national/credit tenants including a 24-hour Walmart Supercenter, Costco. Target, The Home Depot, Whole Foods, Lowe's Home Improvement, and more, further increasing consumer draw to the trade area. The site is within immediate proximity to affluent neighborhoods, including Birmingham, Troy, and Royal Oak, providing a strong customer base to draw from. The 5-mile trade area is supported by a dense population of over 297,000 residents and features an average household income of \$108,594.

# Woodward Avenue (63,800 VPD) | Interstate 75 (154,400 VPD) | Junior Anchor In Clawson Shopping Center (130,000 SF)

- Strategically located on W. 14th Mile Road (24,000 VPD), and positioned within a 2 mile radius from Woodward Avenue (63,800 VPD) and Interstate 75 (154,400 VPD), which connect downtown Detroit to the northwestern suburbs
- O'Reilly Auto Parts is a junior anchor in Clawson Shopping Center (130,000 SF), anchored by Staples, Rite Aid, and Dollar Tree, thereby benefitting from crossover traffic
- Other nearby national/credit tenants including a 24-hour Walmart Supercenter, Costco, Target, The Home Depot, Whole Foods, Lowe's Home Improvement, and more, further increasing consumer draw to the trade area

#### **Strong Demographics In 5-Mile Trade Area**

- The 5-mile trade area is supported by a dense population of over 297,000 residents and features an average household income of \$108,594
- The site is within immediate proximity to affluent neighborhoods, including Birmingham, Troy, and Royal Oak, providing a strong customer base to draw from