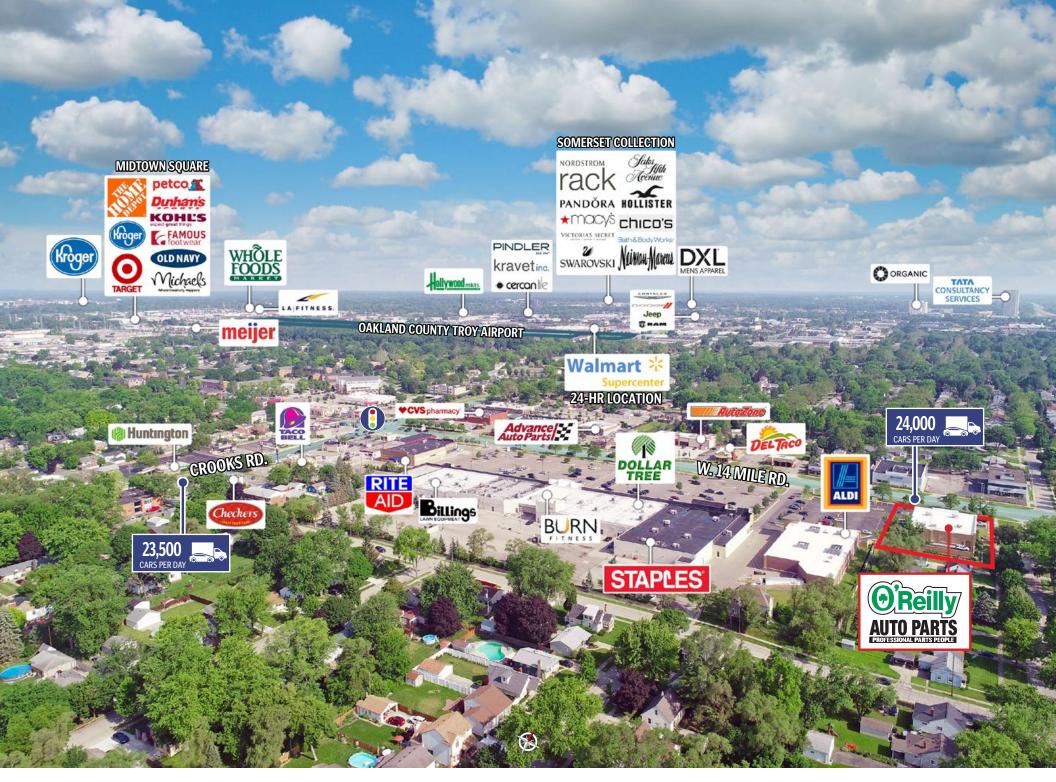

O'Reilly Auto Parts is strategically located on W. 14th Mile Road, averaging 24,000 vehicles passing by daily. The asset is ideally positioned within a 2 mile radius from Woodward Avenue (63,800 VPD) and Interstate 75 (154,400 VPD), which connect downtown Detroit to the northwestern suburbs. O'Reilly Auto Parts is a junior anchor in Clawson Shopping Center (130,000 SF), anchored by Staples, Rite Aid, and Dollar Tree, thereby benefitting from crossover traffic. Additionally, the site sits 2 miles south of the Somerset Collection (1.44M SF), a well performing, luxury mall anchored by Saks Fifth Avenue, Macy's, Nordstrom, and Neiman Marcus. Other nearby national/credit tenants including a 24-hour Walmart Supercenter, Costco. Target, The Home Depot, Whole Foods, Lowe's Home Improvement, and more, further increasing consumer draw to the trade area. The site is within immediate proximity to affluent neighborhoods, including Birmingham, Troy, and Royal Oak, providing a strong customer base to draw from. The 5-mile trade area is supported by a dense population of over 297,000 residents and features an average household income of \$108,594.

# Woodward Avenue (63,800 VPD) | Interstate 75 (154,400 VPD) | Junior Anchor In Clawson Shopping Center (130,000 SF)

- Strategically located on W. 14th Mile Road (24,000 VPD), and positioned within a 2 mile radius from Woodward Avenue (63,800 VPD) and Interstate 75 (154,400 VPD), which connect downtown Detroit to the northwestern suburbs
- O'Reilly Auto Parts is a junior anchor in Clawson Shopping Center (130,000 SF), anchored by Staples, Rite Aid, and Dollar Tree, thereby benefitting from crossover traffic
- Other nearby national/credit tenants including a 24-hour Walmart Supercenter, Costco, Target, The Home Depot, Whole Foods, Lowe's Home Improvement, and more, further increasing consumer draw to the trade area

#### **Strong Demographics In 5-Mile Trade Area**

- The 5-mile trade area is supported by a dense population of over 297,000 residents and features an average household income of \$108,594
- The site is within immediate proximity to affluent neighborhoods, including Birmingham, Troy, and Royal Oak, providing a strong customer base to draw from