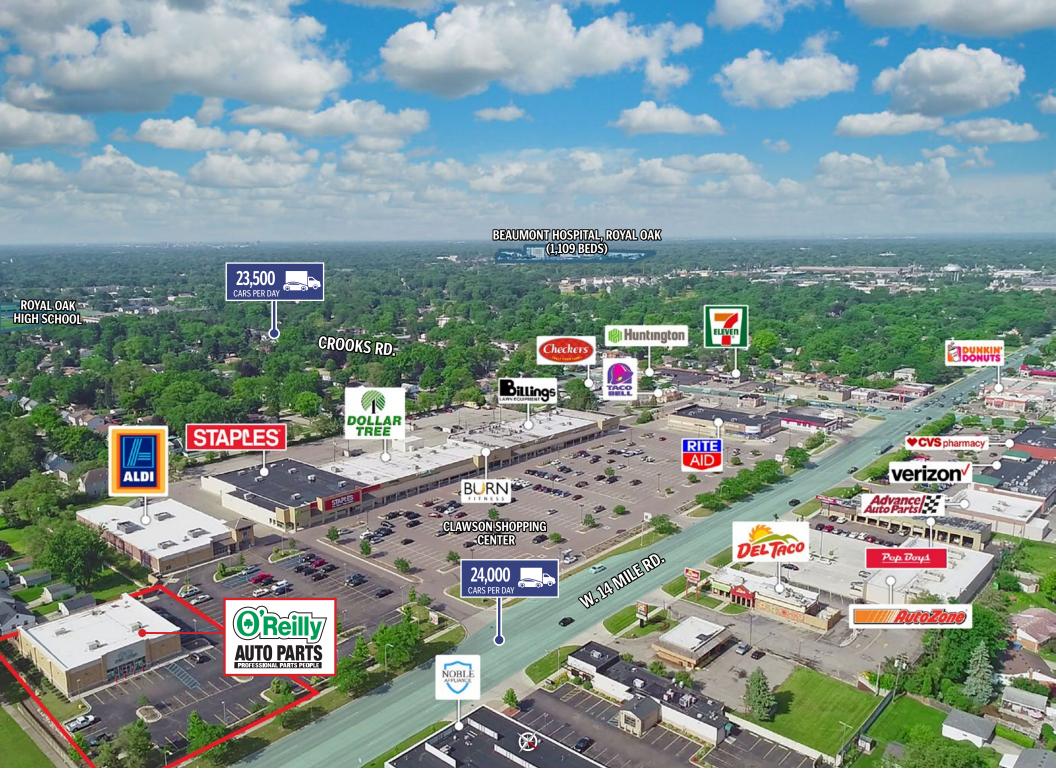

O'Reilly Auto Parts is strategically located on W. 14th Mile Road, averaging 24,000 vehicles passing by daily. The asset is ideally positioned within a 2 mile radius from Woodward Avenue (63,800 VPD) and Interstate 75 (154,400 VPD), which connect downtown Detroit to the northwestern suburbs. O'Reilly Auto Parts is a junior anchor in Clawson Shopping Center (130,000 SF), anchored by Staples, Rite Aid, and Dollar Tree, thereby benefitting from crossover traffic. Additionally, the site sits 2 miles south of the Somerset Collection (1.44M SF), a well performing, luxury mall anchored by Saks Fifth Avenue, Macy's, Nordstrom, and Neiman Marcus. Other nearby national/credit tenants including a 24-hour Walmart Supercenter, Costco. Target, The Home Depot, Whole Foods, Lowe's Home Improvement, and more, further increasing consumer draw to the trade area. The site is within immediate proximity to affluent neighborhoods, including Birmingham, Troy, and Royal Oak, providing a strong customer base to draw from. The 5-mile trade area is supported by a dense population of over 297,000 residents and features an average household income of \$108,594.

# Woodward Avenue (63,800 VPD) | Interstate 75 (154,400 VPD) | Junior Anchor In Clawson Shopping Center (130,000 SF)

- Strategically located on W. 14th Mile Road (24,000 VPD), and positioned within a 2 mile radius from Woodward Avenue (63,800 VPD) and Interstate 75 (154,400 VPD), which connect downtown Detroit to the northwestern suburbs
- O'Reilly Auto Parts is a junior anchor in Clawson Shopping Center (130,000 SF), anchored by Staples, Rite Aid, and Dollar Tree, thereby benefitting from crossover traffic
- Other nearby national/credit tenants including a 24-hour Walmart Supercenter, Costco, Target, The Home Depot, Whole Foods, Lowe's Home Improvement, and more, further increasing consumer draw to the trade area