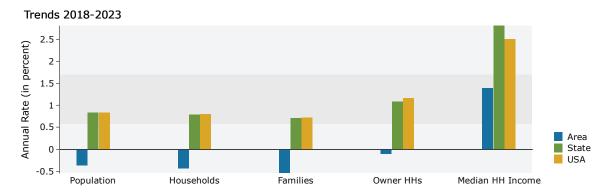

#### Demographics - 1 Mile Radius

#### Demographic and Income Profile

1500 Piney Forest Rd, Danville, Virginia, 24540 Ring: 1 mile radius

Prepared by Esri

Latitude: 36.63344 Longitude: -79.39393

John Giordani Art Griffith

Call: (888) 258-7605