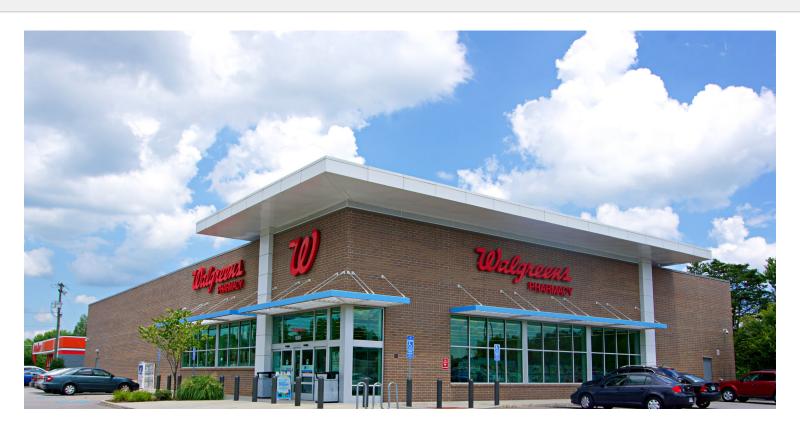

## Prototypical Storefront on High Traffic Corner

John Giordani Art Griffith

Call: (888) 258-7605

This modern prototype, freestanding Walgreens with drive-thru is extremely well positioned on the true hard corner of Franklin Turnpike and Piney Forest Road. The four-way signalized intersection sees **41,000 vehicles per day.** Walgreens shares the corner with CVS/Pharmacy, McDonald's, Wendy's, AutoZone, and BB&T Bank. It is the closest pharmacy to the 250 bed Danville Regional Medical Center. **This is one of the longest guaranteed lease term Walgreens available for sale in the market today. New Walgreens leases are only <b>15** years guaranteed.