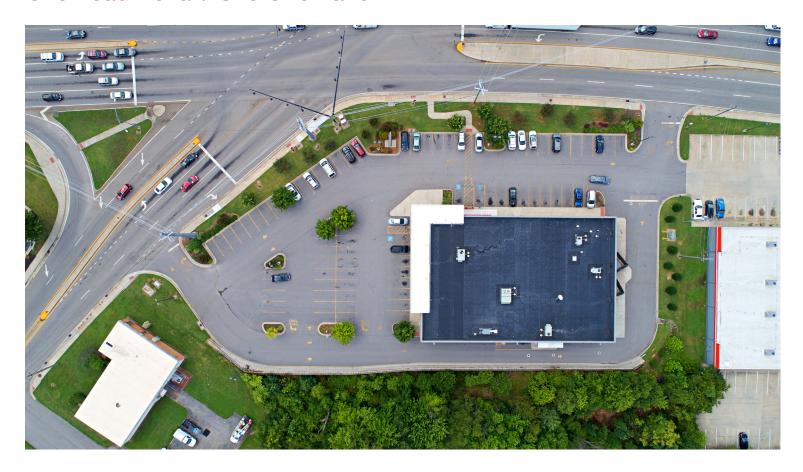

#### Overhead Aerial / Site Orientation

Call: (888) 258-7605

This modern prototype, freestanding Walgreens with drive-thru is extremely well positioned on the true hard corner of Franklin Turnpike and Piney Forest Road. The four-way signalized intersection sees **41,000 vehicles per day.** Walgreens shares the corner with CVS/Pharmacy, McDonald's, Wendy's, AutoZone, and BB&T Bank. It is the closest pharmacy to the 250 bed Danville Regional Medical Center. **This is one of the longest guaranteed lease term Walgreens available for sale in the market today. New Walgreens leases are only <b>15** years guaranteed.