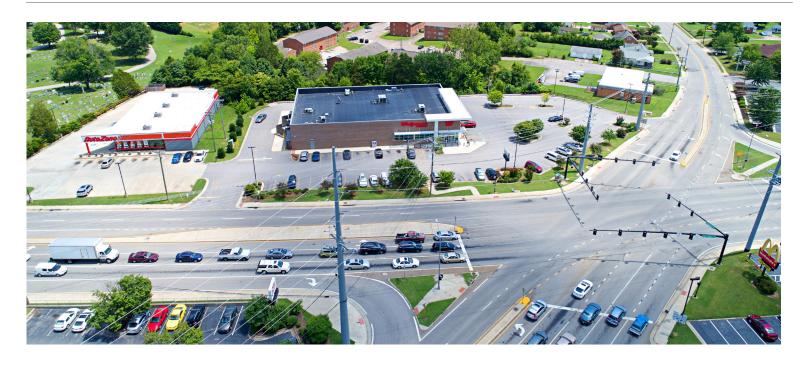

** Walgreens shares the corner with CVS/Pharmacy, McDonald's, Wendy's, AutoZone, and BB&T Bank. It is the closest pharmacy to the 250 bed Danville Regional Medical Center. **This is one of the longest guaranteed lease term Walgreens available for sale in the market today. New Walgreens leases are only <b>15** years guaranteed.





Call: (888) 258-7605





#### Property Details and Lease Summary

Address 1500 Piney Forest Road, Danville, VA 24540

Year Built 2012

**Building Size** 14,550 Square Feet

Lot Size 2.06 acres

**Tenant** Walgreens (NASDAQ:WBA)

Lease Start Date January 2, 2013
Lease End Date January 31, 2088

**Termination Options** Tenant may terminate as of 1/31/2038, with at least twelve (12) months prior

written notice.

## Prototypical Storefront on High Traffic Corner



John Giordani Art Griffith

Call: (888) 258-7605





#### Regional Map -- About Danville, Virginia

#### Danville -- A Great Place to Live

Located in south-central Virginia along the North Carolina border, within a day's drive of two-thirds of the nation's population, Danville boasts historical landmarks, recreational opportunities and beautiful rolling countryside. Places Rated Almanac magazine ranked Danville the 61st most affordable place to live in the United States, with the 11th lowest housing costs and the 27th lowest crime rate, out of 351 metropolitan areas. Yahoo! Real Estate ranks Danville as a top retirement spot. Danville has a rare combination of small town charm and big city offerings.

#### A World Class Community

Danville is among the top 25 World Class Communities, r