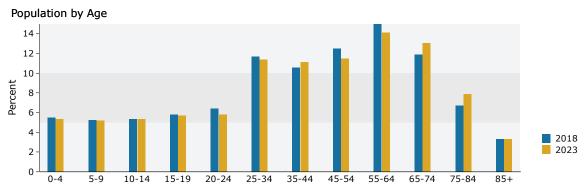

#### Demographics - 1 Mile Radius

#### Demographic and Income Profile

1500 Piney Forest Rd, Danville, Virginia, 24540 Ring: 1 mile radius

Prepared by Esri

Latitude: 36.63344 Longitude: -79.39393

John Giordani Art Griffith

Call: (888) 258-7605