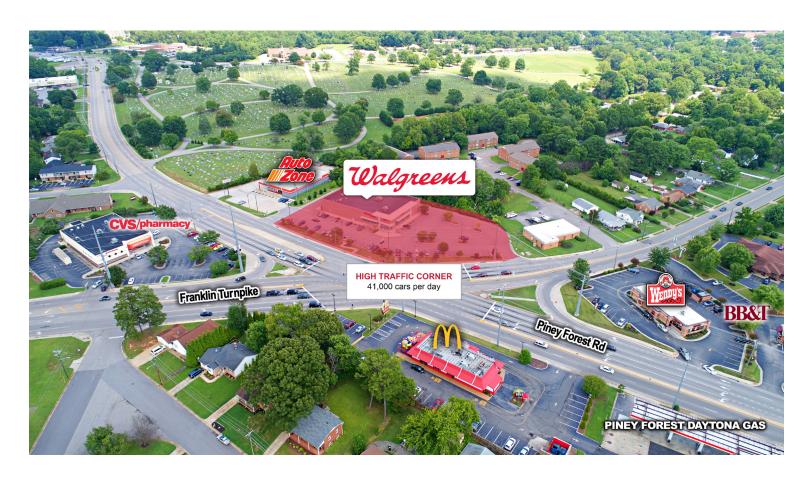

# 18 Year True NNN Lease

- · True NNN lease with 18 years guaranteed rent
- Busy, high traffic, hard corner location sees 41,000 cars per day
- Shares the corner with CVS/Pharmacy, McDonald's, Wendy's, AutoZone, and BB&T Bank
- Closest pharmacy to Danville Regional Medical Center
- Modern prototype design with drive-thru
- Full guarantee by Walgreens corporation

This modern prototype, freestanding Walgreens with drive-thru is extremely well positioned on the true hard corner of Franklin Turnpike and Piney Forest Road. The four-way signalized intersection sees **41,000 vehicles per day.** Walgreens shares the corner with CVS/Pharmacy, McDonald's, Wendy's, AutoZone, and BB&T Bank. It is the closest pharmacy to the 250 bed Danville Regional Medical Center. **This is one of the longest guaranteed lease term Walgreens available for sale in the market today. New Walgreens leases are only <b>15** years guaranteed.