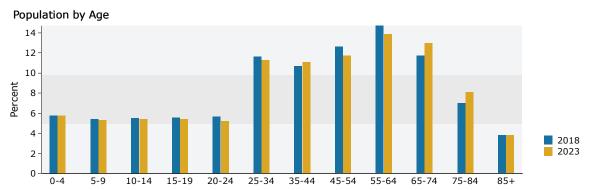

#### Demographics - 1 Mile Radius

#### Demographic and Income Profile

1500 Piney Forest Rd, Danville, Virginia, 24540 Ring: 1 mile radius

Prepared by Esri

Latitude: 36.63344 Longitude: -79.39393

John Giordani Art Griffith

Call: (888) 258-7605