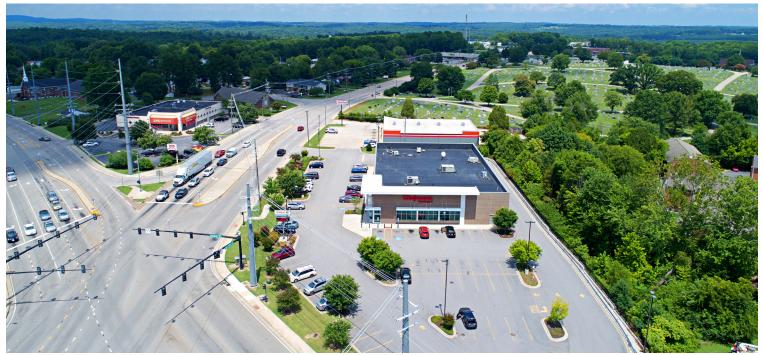

#### Overhead Aerial / Site Orientation

Call: (888) 258-7605

This modern prototype, freestanding Walgreens with drive-thru is extremely well positioned on the true hard corner of Franklin Turnpike and Piney Forest Road. The four-way signalized intersection sees **41,000 vehicles per day.** Walgreens shares the corner with CVS/Pharmacy, McDonald's, Wendy's, AutoZone, and BB&T Bank. It is the closest pharmacy to the 250 bed Danville Regional Medical Center. **This is one of the longest guaranteed lease term Walgreens available for sale in the market today. New Walgreens leases are only <b>15** years guaranteed.