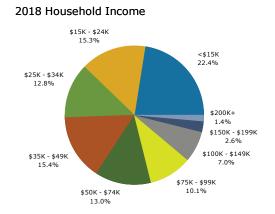

#### Demographics - 1 Mile Radius

#### Demographic and Income Profile

1500 Piney Forest Rd, Danville, Virginia, 24540 Ring: 1 mile radius

Prepared by Esri

Latitude: 36.63344 Longitude: -79.39393

John Giordani Art Griffith

Call: (888) 258-7605