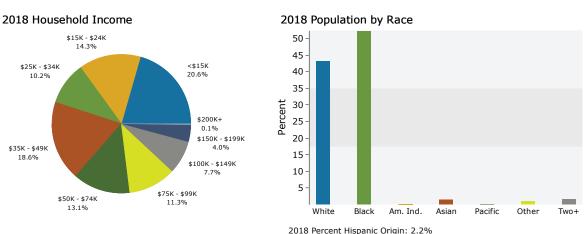

#### Demographics - 1 Mile Radius

#### Demographic and Income Profile

1500 Piney Forest Rd, Danville, Virginia, 24540 Ring: 1 mile radius

Prepared by Esri

Latitude: 36.63344 Longitude: -79.39393

John Giordani Art Griffith

Call: (888) 258-7605