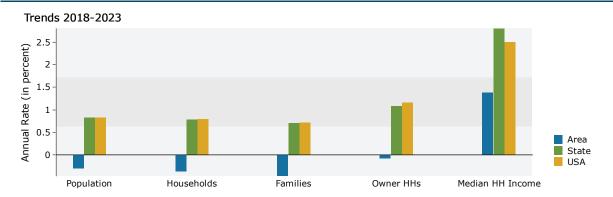

#### Demographics - 1 Mile Radius

#### Demographic and Income Profile

1500 Piney Forest Rd, Danville, Virginia, 24540 Ring: 1 mile radius

Prepared by Esri

Latitude: 36.63344 Longitude: -79.39393

John Giordani Art Griffith

Call: (888) 258-7605