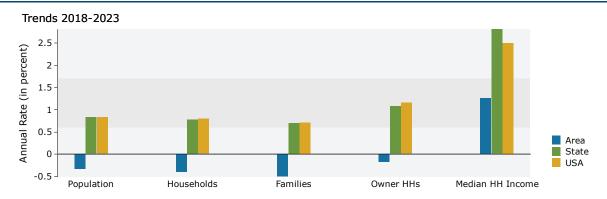

#### Demographics - 1 Mile Radius

#### Demographic and Income Profile

1500 Piney Forest Rd, Danville, Virginia, 24540 Ring: 1 mile radius

Prepared by Esri

Latitude: 36.63344 Longitude: -79.39393

John Giordani Art Griffith

Call: (888) 258-7605