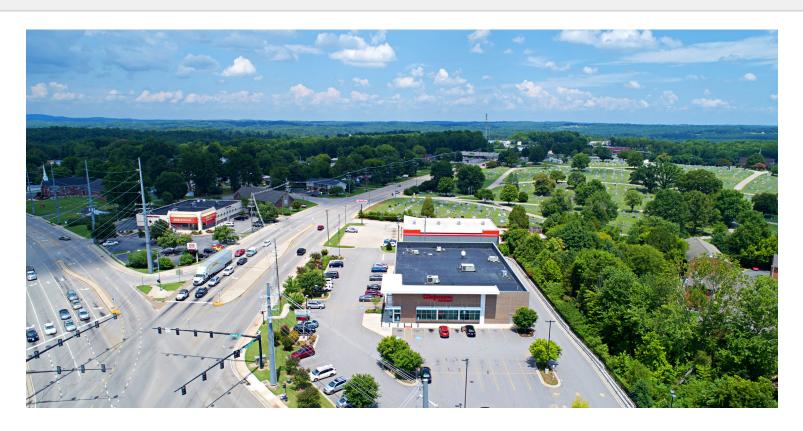

This modern prototype, freestanding Walgreens with drive-thru is extremely well positioned on the true hard corner of Franklin Turnpike and Piney Forest Road. The four-way signalized intersection sees **41,000 vehicles per day.** Walgreens shares the corner with CVS/Pharmacy, McDonald's, Wendy's, AutoZone, and BB&T Bank. It is the closest pharmacy to the 250 bed Danville Regional Medical Center. **This is one of the longest guaranteed lease term Walgreens available for sale in the market today. New Walgreens leases are only <b>15** years guaranteed.

#### Overhead Aerial / Site Orientation

Call: (888) 258-7605