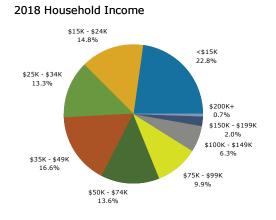

#### Demographics - 1 Mile Radius

#### Demographic and Income Profile

1500 Piney Forest Rd, Danville, Virginia, 24540 Ring: 1 mile radius

Prepared by Esri

Latitude: 36.63344 Longitude: -79.39393

John Giordani Art Griffith

Call: (888) 258-7605