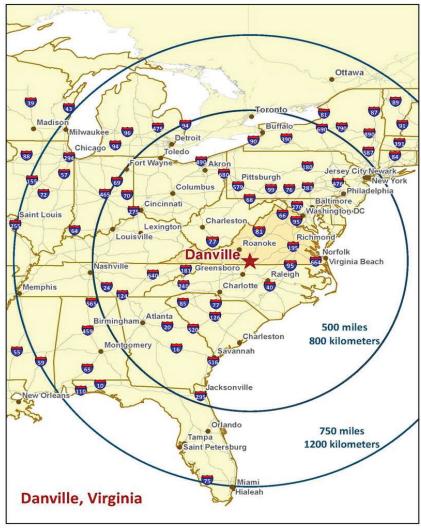

#### Regional Map -- About Danville, Virginia

#### Danville -- A Great Place to Live

Located in south-central Virginia along the North Carolina border, within a day's drive of two-thirds of the nation's population, Danville boasts historical landmarks, recreational opportunities and beautiful rolling countryside. Places Rated Almanac magazine ranked Danville the 61st most affordable place to live in the United States, with the 11th lowest housing costs and the 27th lowest crime rate, out of 351 metropolitan areas. Yahoo! Real Estate ranks Danville as a top retirement spot. Danville has a rare combination of small town charm and big city offerings.

#### **Nearby Airports**

Lynchburg, VA -- 45 miles Raleigh-Durham, NC -- 74 miles Roanoke, VA -- 92 miles

Call: (888) 258-7605