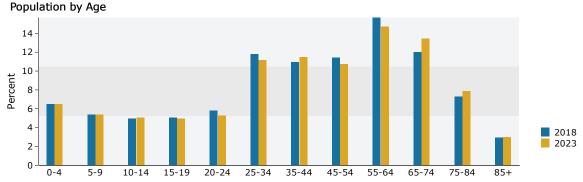

#### Demographics - 1 Mile Radius

#### Demographic and Income Profile

1500 Piney Forest Rd, Danville, Virginia, 24540 Ring: 1 mile radius

Prepared by Esri

Latitude: 36.63344 Longitude: -79.39393

John Giordani Art Griffith

Call: (888) 258-7605