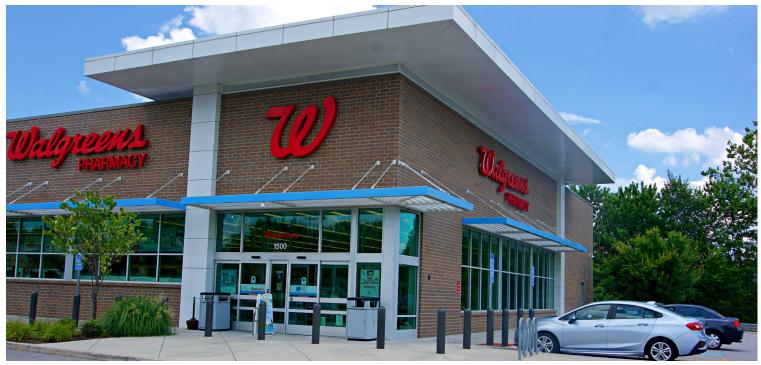

## Prototypical Storefront on High Traffic Corner

John Giordani Art Griffith

Call: (888) 258-7605

This modern prototype, freestanding Walgreens with drive-thru is extremely well positioned on the true hard corner of Franklin Turnpike and Piney Forest Road. The four-way signalized intersection sees **41,000 vehicles per day.** Walgreens shares the corner with CVS/Pharmacy, McDonald's, Wendy's, AutoZone, and BB&T Bank. It is the closest pharmacy to the 250 bed Danville Regional Medical Center. **This is one of the longest guaranteed lease term Walgreens available for sale in the market today. New Walgreens leases are only <b>15** years guaranteed.