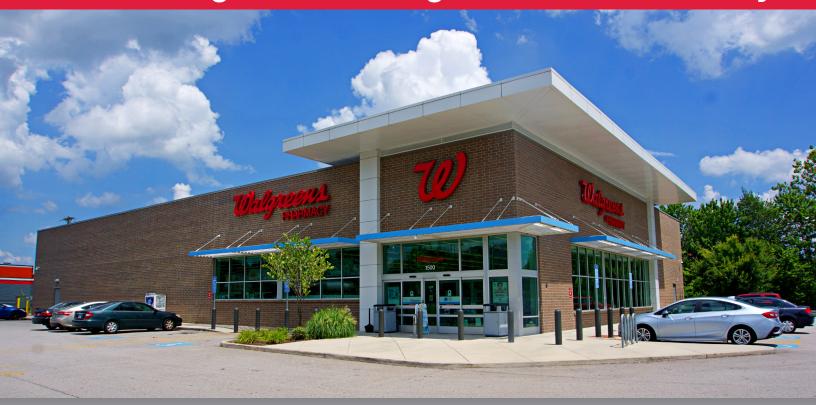

This modern prototype, freestanding Walgreens with drive-thru is extremely well positioned on the true hard corner of Franklin Turnpike and Piney Forest Road. The four-way signalized intersection sees **41,000 vehicles per day.** Walgreens shares the corner with CVS/Pharmacy, McDonald's, Wendy's, AutoZone, and BB&T Bank. It is the closest pharmacy to the 250 bed Danville Regional Medical Center. **This is one of the longest guaranteed lease term Walgreens available for sale in the market today. New Walgreens leases are only <b>15** years guaranteed.

## Prototypical Storefront on High Traffic Corner

John Giordani Art Griffith

Call: (888) 258-7605