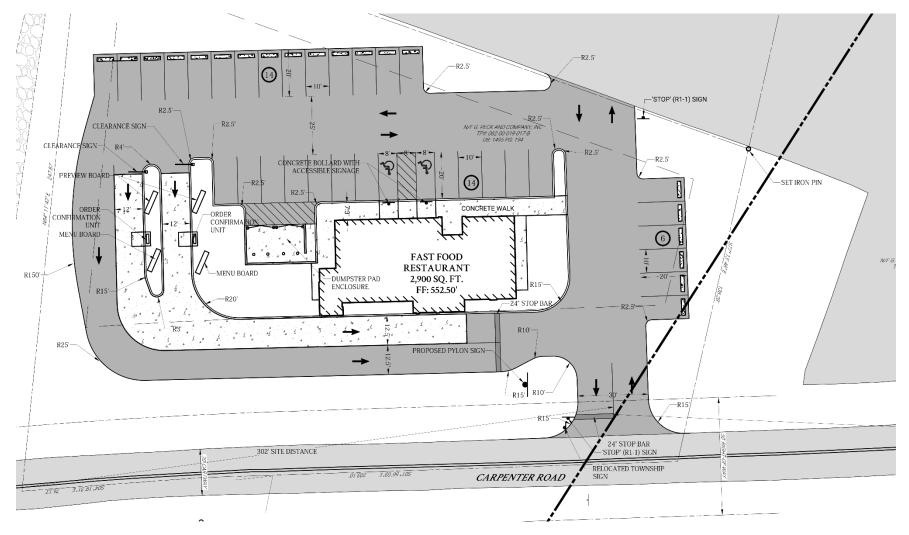

\$137,503   | \$11,458     | -          |
| 9     | \$140,716   | \$11,726     | 2%         |
| 10    | \$143,530   | \$11,960     | 2%         |
| 11    | \$146,401   | \$12,200     | 2%         |
| 12    | \$149,329   | \$12,444     | 2%         |
| 13    | \$152,315   | \$12,692     | 2%         |
| 14    | \$155,362   | \$12,946     | 2%         |
| 15    | \$158,469   | \$13,205     | 2%         |
| 16    | \$161,638   | \$13,469     | 2%         |
| 17    | \$164,871   | \$13,739     | 2%         |
| 18    | \$168,168   | \$14,014     | 2%         |
| 19    | \$171,532   | \$14,294     | 2%         |
| 20    | \$174,962   | \$14,580     | 2%         |



333 Rose Street • Williamsport, PA 17701 Office: (570) 326-5536 • Fax: (570) 323-8848

## **Offering Memorandum**

### Site Plan



www.hutchinsondevelopment.com



# **Offering Memorandum**

### Floor Plan



www.hutchinsondevelopment.com



## **Offering Memorandum**

### **Aerial**



www.hutchinsondevelopment.com