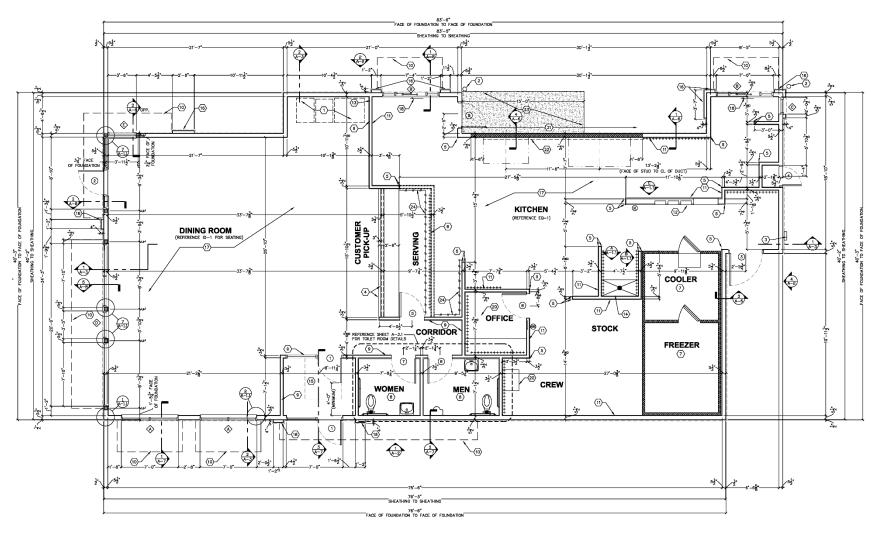

| 2%         |
| 10    | \$143,530   | \$11,960     | 2%         |
| 11    | \$146,401   | \$12,200     | 2%         |
| 12    | \$149,329   | \$12,444     | 2%         |
| 13    | \$152,315   | \$12,692     | 2%         |
| 14    | \$155,362   | \$12,946     | 2%         |
| 15    | \$158,469   | \$13,205     | 2%         |
| 16    | \$161,638   | \$13,469     | 2%         |
| 17    | \$164,871   | \$13,739     | 2%         |
| 18    | \$168,168   | \$14,014     | 2%         |
| 19    | \$171,532   | \$14,294     | 2%         |
| 20    | \$174,962   | \$14,580     | 2%         |



333 Rose Street • Williamsport, PA 17701 Office: (570) 326-5536 • Fax: (570) 323-8848

## **Offering Memorandum**

### Site Plan



www.hutchinsondevelopment.com



# **Offering Memorandum**

### Floor Plan



www.hutchinsondevelopment.com



## **Offering Memorandum**

### **Aerial**



www.hutchinsondevelopment.com