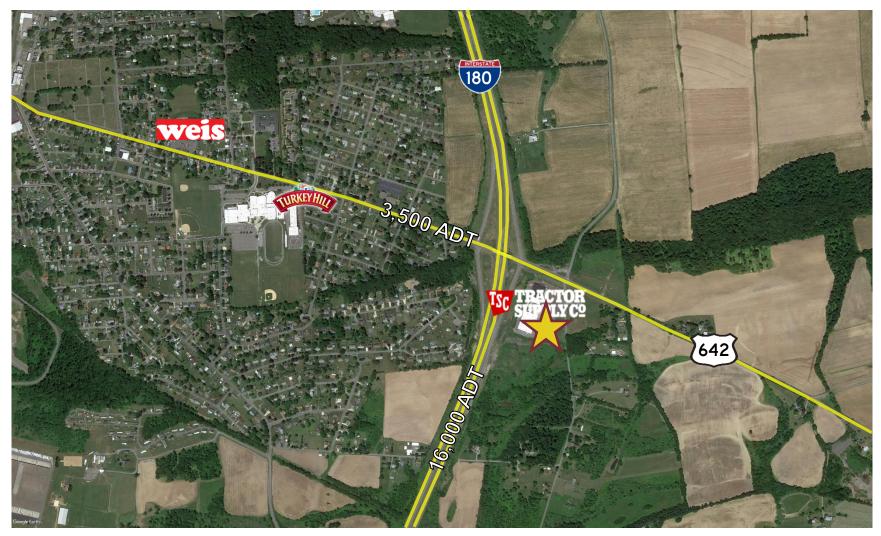

\$146,401   | \$12,200     | 2%         |
| 12    | \$149,329   | \$12,444     | 2%         |
| 13    | \$152,315   | \$12,692     | 2%         |
| 14    | \$155,362   | \$12,946     | 2%         |
| 15    | \$158,469   | \$13,205     | 2%         |
| 16    | \$161,638   | \$13,469     | 2%         |
| 17    | \$164,871   | \$13,739     | 2%         |
| 18    | \$168,168   | \$14,014     | 2%         |
| 19    | \$171,532   | \$14,294     | 2%         |
| 20    | \$174,962   | \$14,580     | 2%         |



333 Rose Street • Williamsport, PA 17701 Office: (570) 326-5536 • Fax: (570) 323-8848

## **Offering Memorandum**

### Site Plan



www.hutchinsondevelopment.com



# **Offering Memorandum**

### Floor Plan



www.hutchinsondevelopment.com



## **Offering Memorandum**

### **Aerial**



www.hutchinsondevelopment.com