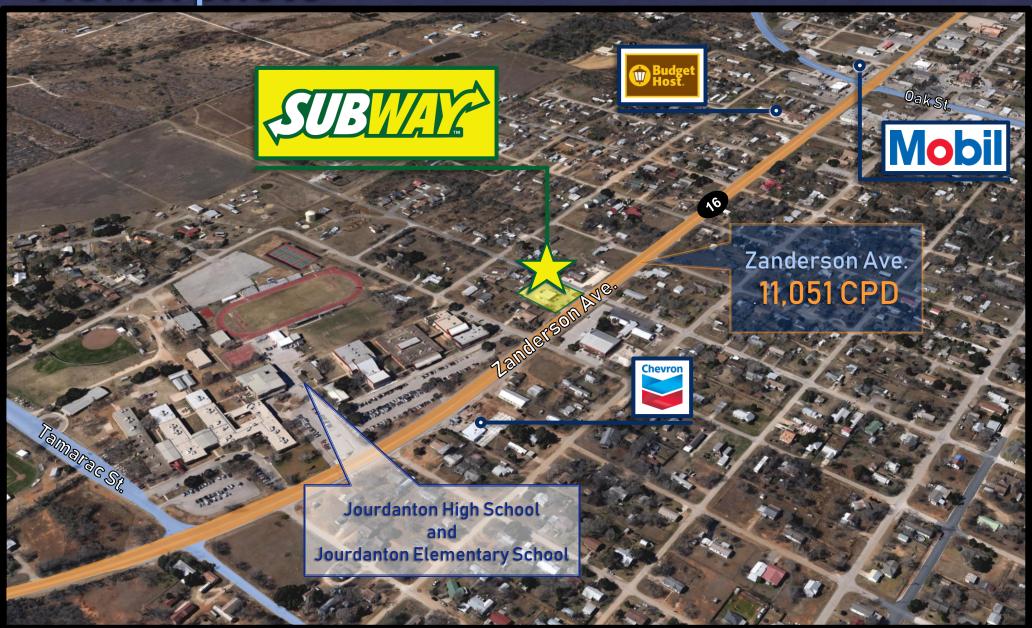

## Investment Overview

Located approximately thirty-seven miles south of downtown San Antonio, this Subway property is on the heavily-trafficked State Highway 16, one-block away from Jourdanton ISD, and sees over 11,000 VPD.

## SUBWAY, Jourdanton, TX