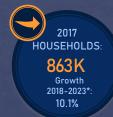

## **Demographics**

- The metro is expected to add nearly 190,000 people through 2023, resulting in the formation of roughly 87,200 households.
- A relatively youthful population contributes to a homeownership rate of 63 percent, which compares with the national rate of 64 percent.
- Roughly 27 percent of residents age 25 and older hold a bachelor's degree; of those residents, 10 percent also have earned a graduate or professional degree.