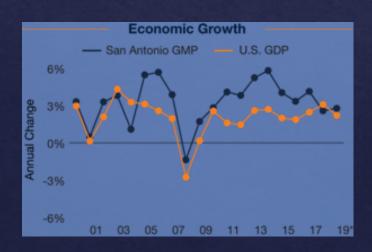

ry abounds in such places as La Villita, the Spanish Governor's Palace, San Fernando Cathedral, Jose Antonio Navarro State Historical Park and the Alamo. Tradition blends with more modern attractions, such as the River Walk, a 2.5-mile stretch of parks, cafes, nightclubs and hotels. New upscale apartments are being built along the walk, bringing more residents into the city. The metro is also home to numerous sporting events and teams, including the NBA's San Antonio Spurs, the WNBA's San Antonio Silver Stars, the AHL's Rampage and AA baseball's Missions. Arena football is offered by the San Antonio Talons, and the University of Texas San Antonio Roadrunners play NCAA Division 1 football. Art enthusiasts can visit many museums and cultural centers in San Antonio.

### **Economic Growth**



## **Demographics**

- The metro is expected to add nearly 190,000 people through 2023, resulting in the formation of roughly 87,200 households.
- A relatively youthful population contributes to a homeownership rate of 63 percent, which compares with the national rate of 64 percent.
- Roughly 27 percent of residents age 25 and older hold a bachelor's degree; of those residents, 10 percent also have earned a graduate or professional degree.

## 2018 Population by Age





This information has been secured from sources we believe to be reliable, but we make no representations or warranties, express or implied, as to the accuracy of the information. References to square footage or age are approximate. Buyer must verify the information and bears all risk for any inaccuracies. Marcus & Millic