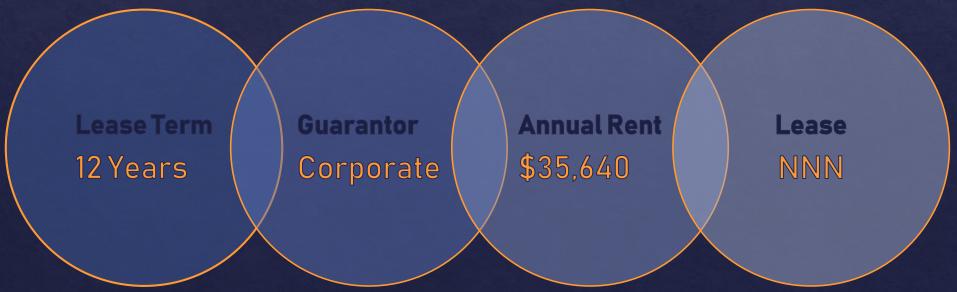

| LEASE SUMMARY                    |                    |  |  |  |
|----------------------------------|--------------------|--|--|--|
| Lease Type                       | Absolute Net (NNN) |  |  |  |
| Landlord Responsibility          | None               |  |  |  |
| LeaseTerm                        | 12 Years           |  |  |  |
| Lease Commencement               | 9/1/2017           |  |  |  |
| Lease Expiration                 | 8/31/2029          |  |  |  |
| Remaining Lease Term             | 9.6 Years          |  |  |  |
| Renewal Options                  | Two 5-Year Options |  |  |  |
| Right of First Refusal           | Yes                |  |  |  |
| Lease Guarantor                  | Corporate          |  |  |  |
| RENT SCHEDULE                    |                    |  |  |  |
| 9/1/2017-8/31/2024<br>(Current)  | \$35,640.00        |  |  |  |
| 9/1/2024-8/31/2029               | \$39,204.00        |  |  |  |
| 9/1/2029-8/31/2034<br>(Option 1) | \$43,124.40        |  |  |  |
| 9/1/2034-8/31/2039<br>(Option 2) | \$47,436.84        |  |  |  |

### Lease

Subway Corporate has exhibited a commitment to this location by exercising a twelve-year lease, through 8/31/2029.

Marcus & Millichap This information has been secured from sources we believe to be reliable, but we make no representations or warranties, expressed or implied, as to the accuracy of the information. References to square footage or age are approximate. Buyer must verify the information and bears all risk for any inaccuracies. Marcus & Millichap is a service mark of © 2018 Marcus & Millichap. All rights reserved.