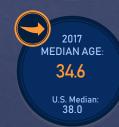

## **Demographics**

- The metro is expected to add nearly 190,000 people through 2023, resulting in the formation of roughly 87,200 households.
- A relatively youthful population contributes to a homeownership rate of 63 percent, which compares with the national rate of 64 percent.
- Roughly 27 percent of residents age 25 and older hold a bachelor's degree; of those residents, 10 percent also have earned a graduate or professional degree.