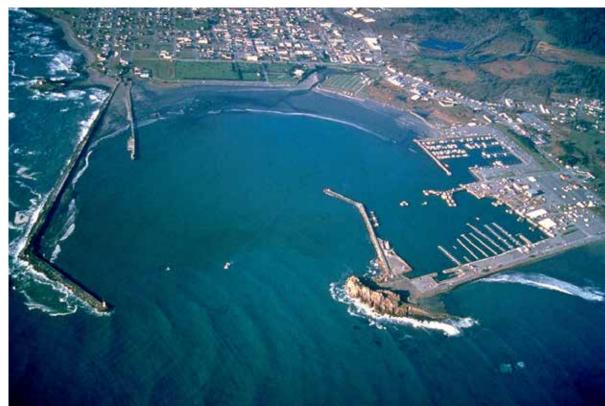

### Neighborhood Overview

Crescent City is the county seat of, and the only incorporated city in, Del Norte County, California. Named for the crescent-shaped stretch of sandy beach south of the city, Crescent City has a total population of 7,643 and is also the site of the Redwood National Park headquarters, as well as the historic Battery Point Light. Due to the richness of the local Pacific Ocean waters and the related catch, and ease of access, Crescent City Harbor serves as home port for numerous commercial fishing vessels.

The city is located on the Pacific coast in the upper northwestern part of California, about 20 miles south of the Oregon border. Highway access is provided by U.S. Route 101, which runs directly through the city, connecting the Oregon Coast to the north and Eureka to the south. U.S. Route 199 begins north of Crescent City and runs northeast to Grants Pass, Oregon. Del Norte County Airport serves the community with most flights connected to Oakland International Airport. The Crescent City Harbor serves as a commercial fishing port for salmon, shrimp, tuna, cod, and dungeness crab commercial fishing vessels. The Harbor is also home to multiple fishing and non-fishing related businesses and harbor governmental offices. The Crescent City Harbor also has several pleasure boat docks.