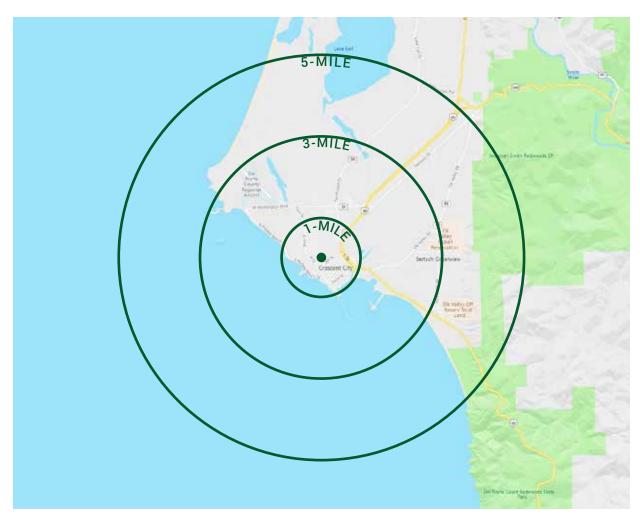

# AREA OVERVIEW

Demographics

| DEMOGRAPHICS              | 1 MILE   | 3 MILE   | 5 MILE   |
|---------------------------|----------|----------|----------|
| POPULATION:               |          |          |          |
| 2024 PROJECTION           | 4,236    | 16,780   | 19,192   |
| 2019 ESTIMATE             | 4,086    | 16,097   | 18,405   |
| 2010 CENSUS               | 4,081    | 15,601   | 17,807   |
| GROWTH 2019-2024          | 3.67%    | 4.24%    | 4.28%    |
| GROWTH 2010-2019          | 0.12%    | 3.18%    | 3.36%    |
| 2019 POPULATION BY RACE:  |          |          |          |
| WHITE                     | 3,105    | 12,648   | 14,622   |
| BLACK                     | 47       | 135      | 151      |
| AM. INDIAN & ALASKAN      | 380      | 1,499    | 1,659    |
| ASIAN                     | 295      | 776      | 813      |
| HAWAIIAN & PACIFIC ISLAND | 10       | 42       | 42       |
| OTHER                     | 249      | 996      | 1,119    |
| HOUSEHOLDS:               |          |          |          |
| 2024 PROJECTION           | 1,682    | 6,570    | 7,517    |
| 2019 ESTIMATE             | 1,623    | 6,305    | 7,212    |
| 2010 CENSUS               | 1,609    | 6,071    | 6,937    |
| GROWTH 2019 - 2024        | 3.64%    | 4.20%    | 4.23%    |
| GROWTH 2010 - 2019        | 0.87%    | 3.85%    | 3.96%    |
| 2019 AVG HOUSEHOLD INCOME | \$49,791 | \$55,098 | \$57,591 |
| 2019 MED HOUSEHOLD INCOME | \$29,731 | \$41,261 | \$44,550 |