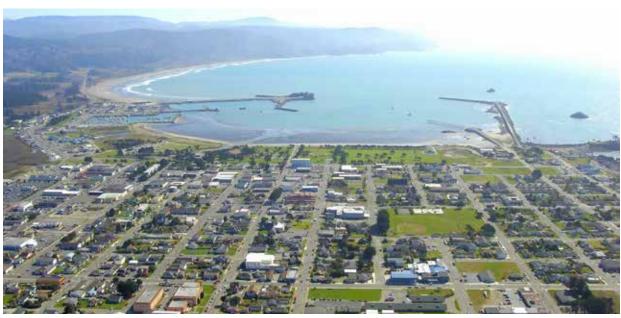

## INVESTMENT OVERVIEW

Area Map

### Neighborhood Overview

Crescent City is the county seat of, and the only incorporated city in, Del Norte County, California. Named for the crescent-shaped stretch of sandy beach south of the city, Crescent City has a total population of 7,643 and is also the site of the Redwood National Park headquarters, as well as the historic Battery Point Light. Due to the richness of the local Pacific Ocean waters and the related catch, and ease of access, Crescent City Harbor serves as home port for numerous commercial fishing vessels.

The city is located on the Pacific coast in the upper northwestern part of California, about 20 miles south of the Oregon border. Highway access is provided by U.S. Route 101, which runs directly through the city, connecting the Oregon Coast to the north and Eureka to the south. U.S. Route 199 begins north of Crescent City and runs northeast to Grants Pass, Oregon. Del Norte County Airport serves the community with most flights connected to Oakland International Airport. The Crescent City Harbor serves as a commercial fishing port for salmon, shrimp, tuna, cod, and dungeness crab commercial fishing vessels. The Harbor is also home to multiple fishing and non-fishing related businesses and harbor governmental offices. The Crescent City Harbor also has several pleasure boat docks.