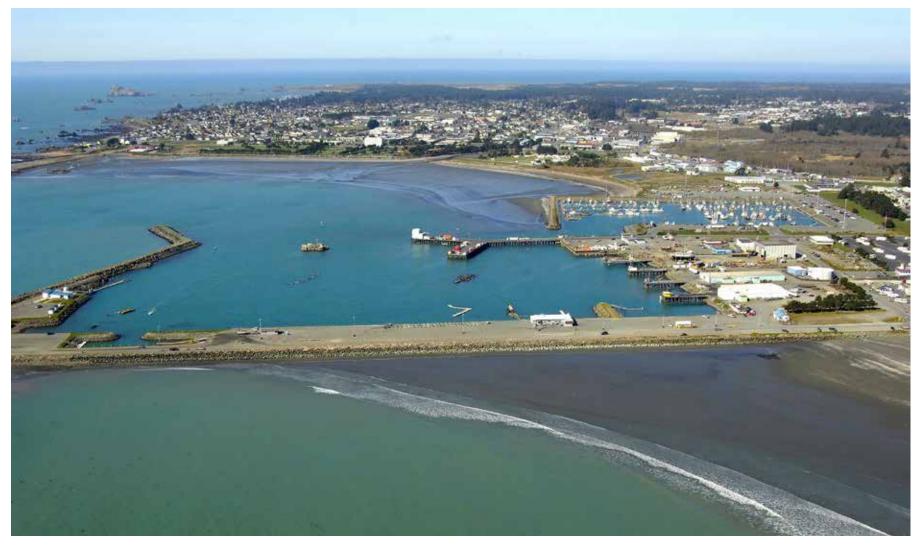

### Neighborhood Overview

Crescent City is the county seat of, and the only incorporated city in, Del Norte County, California. Named for the crescent-shaped stretch of sandy beach south of the city, Crescent City has a total population of 7,643 and is also the site of the Redwood National Park headquarters, as well as the historic Battery Point Light. Due to the richness of the local Pacific Ocean waters and the related catch, and ease of access, Crescent City Harbor serves as home port for numerous commercial fishing vessels.

The city is located on the Pacific coast in the upper northwestern part of California, about 20 miles south of the Oregon border. Highway access is provided by U.S. Route 101, which runs directly through the city, connecting the Oregon Coast to the north and Eureka to the south. U.S. Route 199 begins north of Crescent City and runs northeast to Grants Pass, Oregon. Del Norte County Airport serves the community with most flights connected to Oakland International Airport. The Crescent City Harbor serves as a commercial fishing port for salmon, shrimp, tuna, cod, and dungeness crab commercial fishing vessels. The Harbor is also home to multiple fishing and non-fishing related businesses and harbor governmental offices. The Crescent City Harbor also has several pleasure boat docks.