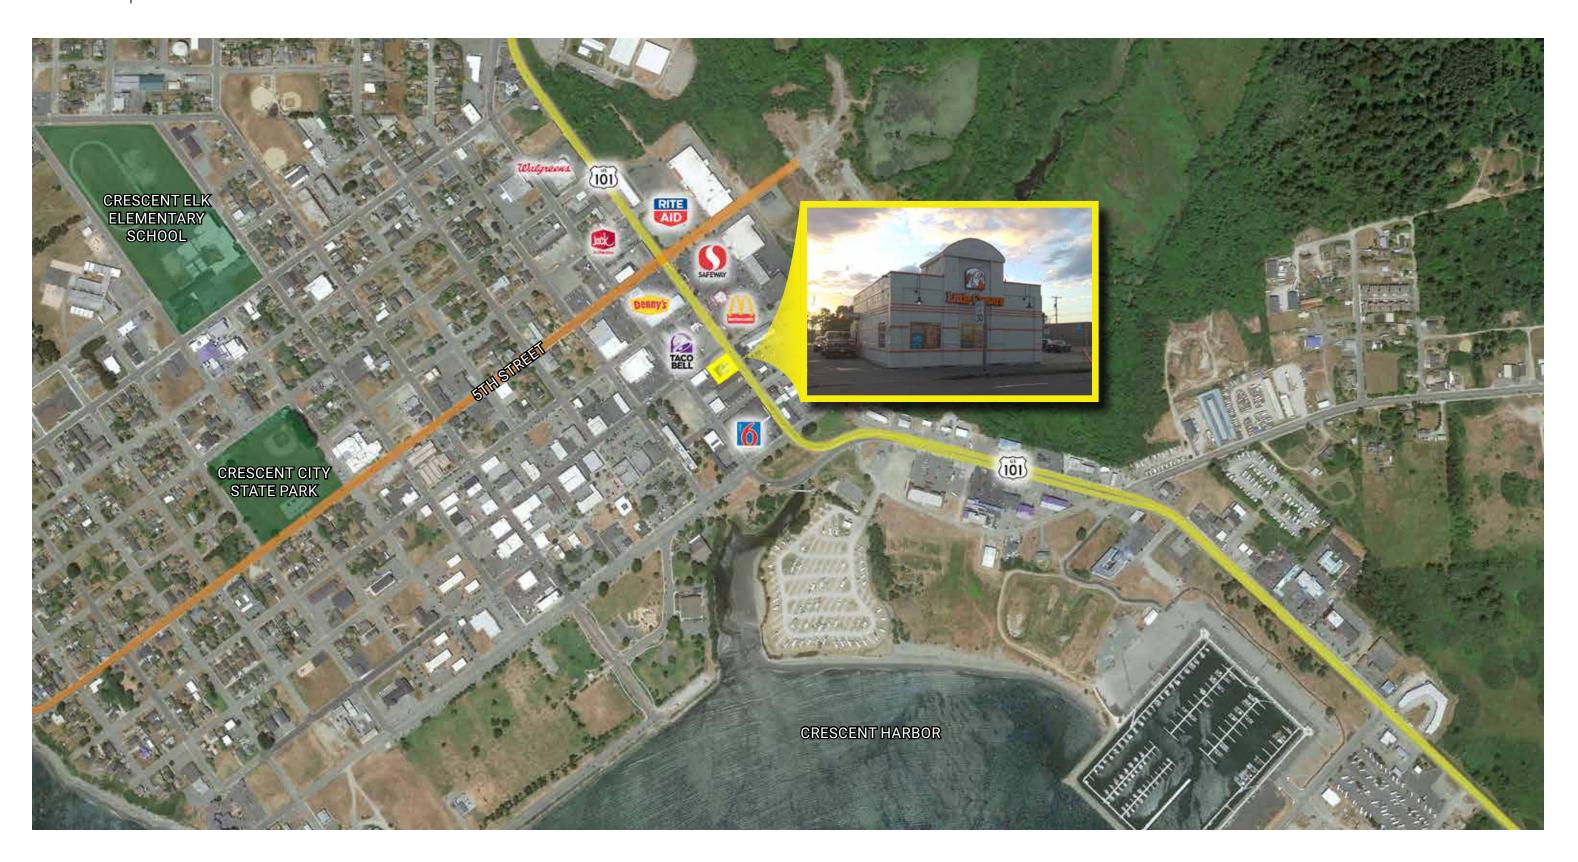

5                 | \$80,000    | \$6,666.67   | \$30.77 | 6.15%    |
| Year 6 - Year 10             | \$88,000    | \$7,333.33   | \$33.85 | 6.77%    |
| Year 11 - Year 15            | \$96,800    | \$8,066.67   | \$37.23 | 7.45%    |
| Year 16 - Year 20            | \$106,480   | \$8,873.33   | \$40.95 | 8.19%    |
| Year 21 - Year 25 (Option 1) | \$117,128   | \$9,760.67   | \$45.05 | 9.01%    |
| Year 26 - Year 30 (Option 2) | \$128,841   | \$10,736.73  | \$49.55 | 9.91%    |
| Year 31 - Year 35 (Option 3) | \$141,725   | \$11,810.41  | \$54.51 | 10.90%   |
| Year 36 - Year 40 (Option 4) | \$155,897   | \$12,991.45  | \$59.96 | 11.99%   |

Base Rent structured at inital rate of 8.00% to Gross Sales.



### INVESTMENT OVERVIEW

Property Photos









## INVESTMENT OVERVIEW

Area Map



### AREA OVERVIEW

### Neighborhood Overview

Crescent City is the county seat of, and the only incorporated city in, Del Norte County, California. Named for the crescent-shaped stretch of sandy beach south of the city, Crescent City has a total population of 7,643 and is also the site of the Redwood National Park headquarters, as well as the historic Battery Point Light. Due to the richness of the local Pacific Ocean waters and the related catch, and ease of access, Crescent City Harbor serves as home port for numerous commercial fishing vessels.

The city is located on the Pacific coast in the upper northwestern part of California, about 20 miles south of the Oregon border. Highway access is provided by U.S. Route 101, which runs directly through the city, connecting the Oregon Coast t