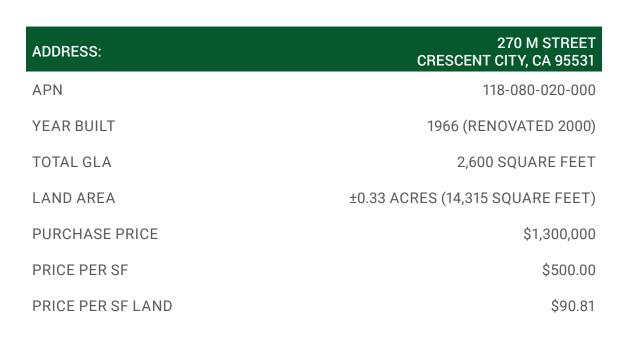

# Financial Analysis

| PROPERTY SUMMARY       |                                       |
|------------------------|---------------------------------------|
| ADDRESS                | 270 M Street, Crescent City, CA 95531 |
| APN                    | 118-080-020-000                       |
| YEAR BUILT / RENOVATED | -                                     |
| GROSS LEASABLE AREA    | 2,600                                 |
| LOT AREA (SF)          | 14,315                                |
| ZONING                 | Commercial                            |
| TYPE OF OWNERSHIP      | Fee Simple                            |

| OFFERING SUMMARY      |             |
|-----------------------|-------------|
| PRICE                 | \$1,300,000 |
| CAPITALIZATION RATE   | 6.15%       |
| PRICE PER SOUARE FOOT | \$500.00    |

| LEASE SUMMARY                   |                       |
|---------------------------------|-----------------------|
| PROPERTY SUBTYPE                | Net-Leased Restaurant |
| TENANT                          | Little Caesars        |
| RENT INCREASES                  | 10% Every 5 Years     |
| GUARANTOR                       | Single Unit Guaranty  |
| LEASE TYPE                      | Absolute-Net          |
| LEASE COMMENCEMENT              | COE                   |
| LEASE EXPIRATION                | 20 Years From COE     |
| TERM REMAINING ON LEASE (YEARS) | 20 Years              |
| OPTIONS                         | Four, 5-Year Options  |
|                                 |                       |