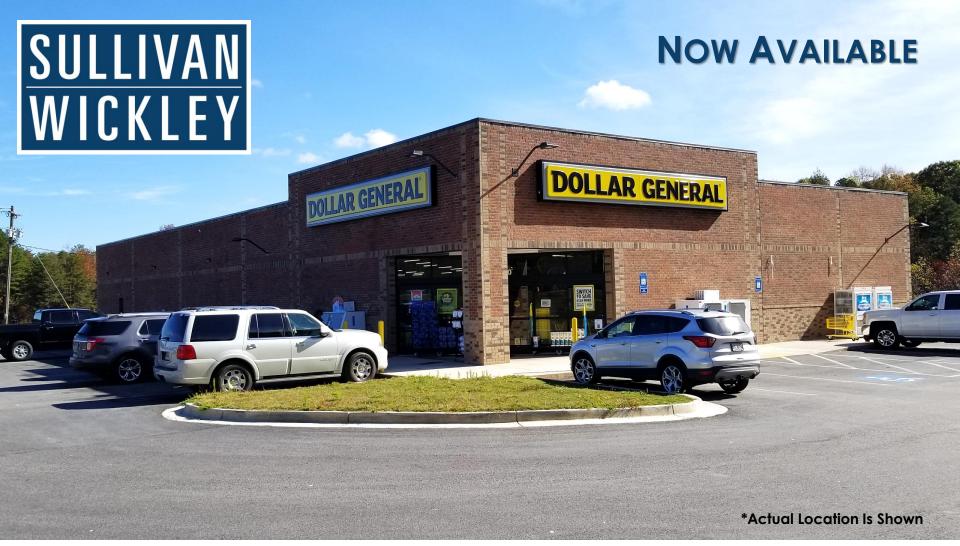

Ideal for 1031 Exchange

Household Income \$59k + Within a 3 Mile Radius

Brick Construction on Three Visible Sides

Long Term Corporate Lease

FOR MORE INFORMATION:

Bill Weitzenkorn, CCIM 404-475-9000 ext. 113 bill@sullivanwickley.com

## **HIGHLIGHTS:**

- Freestanding Dollar General Store
- NNN Corporate Backed Lease
- New 2018 Construction
- Upgraded Three-Sided Brick Construction
- 10% Rent Increases in each of the Options
- Main Corridor with Excellent Visibility
- Strong household incomes surrounding the site
- Approximately 41 miles from Athens, GA
- Conveniently located off Interstate 85
  Limited Retail Competition Nearby
- Limited Retail Competition Nearby Recreational Lake Creates Additional Customer Traffic Generation