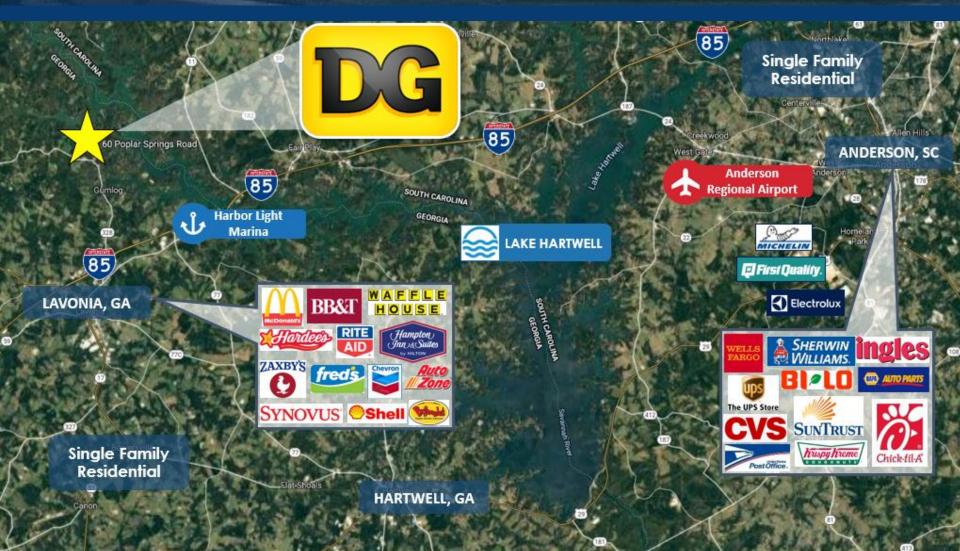

## **HIGHLIGHTS:**

- Freestanding Dollar General Store
- NNN Corporate Backed Lease
- New 2018 Construction
- Upgraded Three-Sided Brick Construction
- 10% Rent Increases in each of the Options
- Main Corridor with Excellent Visibility
- Strong household incomes surrounding the site
- Approximately 41 miles from Athens, GA
- Conveniently located off Interstate 85
  Limited Retail Competition Nearby
- Limited Retail Competition Nearby Recreational Lake Creates Additional Customer Traffic Generation