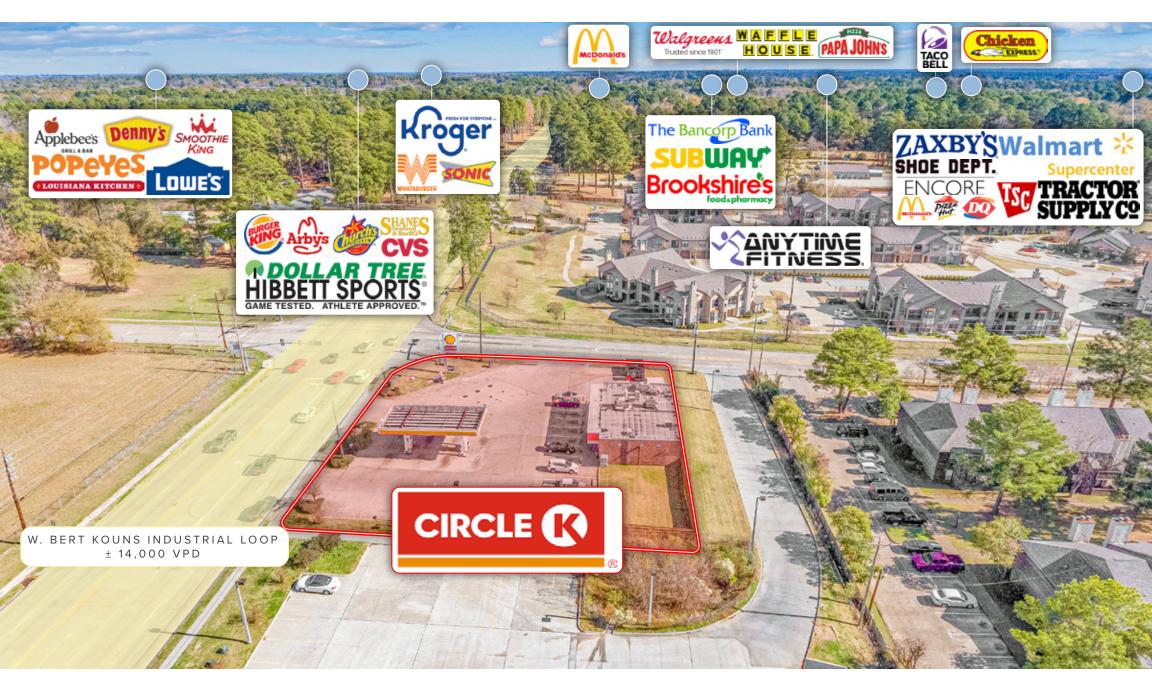

f the safest compared to other traditional retail industries as it is e-commerce and recession resistant
- Accelerated Depreciation / Major Tax Benefit Fee simple ownership of a convenience store with a gas component may allow an investor to depreciate the improvements over a 15-year schedule versus a traditional 39-year schedule!
- Corner Location Excellent visibility and access as a result of business being situated on a hard-corner location
- Plenty of Renewal Options Tenant has 7 options to renew the lease
- Investment Grade Credit Rating Circle K's credit rating is BBB as rated by Standard & Poors
- Dominant Player Circle K is the 2nd largest convenience store retailer across the globe; Alimentation Couche-Tard operates over 14,000 locations worldwide



#### **SURROUNDING TENANTS**





## **INVESTMENT SUMMARY**

| List Price  | \$1,133,013     |
|-------------|-----------------|
| NOI         | \$96,306.12     |
| CAP Rate    | 8.50%           |
| Price/SF    | \$421.19        |
| GLA         | ±2,690 SF       |
| Landscaping | Professional    |
| Topography  | Generally Level |
|             |                 |

## **TENANT SUMMARY**

| Tenant Name             | Circle K   |
|-------------------------|------------|
| Type of Ownership       | Fee Simple |
| Lease Type              | NNN        |
| Lease Commencement Date | 12/20/2006 |
| Rent Commencement Date  | 12/20/2006 |
| Lease Expiration Date   | 12/31/2023 |

## **ANNUALIZED OPERATING DATA**

|                        | Monthly Rent | Annual Rent  | Cap Rate | Increases |
|------------------------|-----------