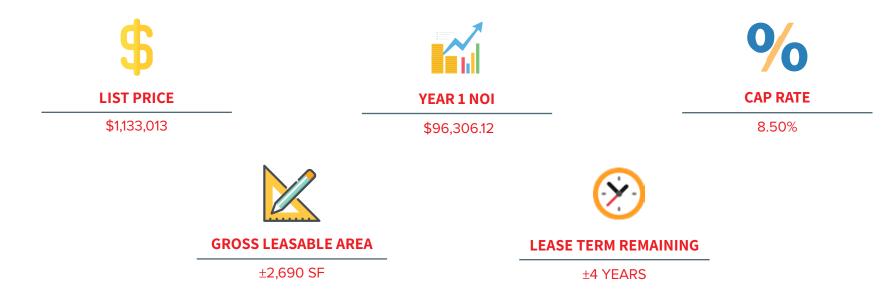

# 3301 BERT KOUNS IND LOOP | SHREVEPORT, LA 71112

\$1,133,013 LIST PRICE **±4 YEARS** TERM REMAINING NNN lease 8.50% CAP RATE

## **INVESTMENT SUMMARY**

| List Price  | \$1,133,013     |
|-------------|-----------------|
| NOI         | \$96,306.12     |
| CAP Rate    | 8.50%           |
| Price/SF    | \$421.19        |
| GLA         | ±2,690 SF       |
| Landscaping | Professional    |
| Topography  | Generally Level |
|             |                 |