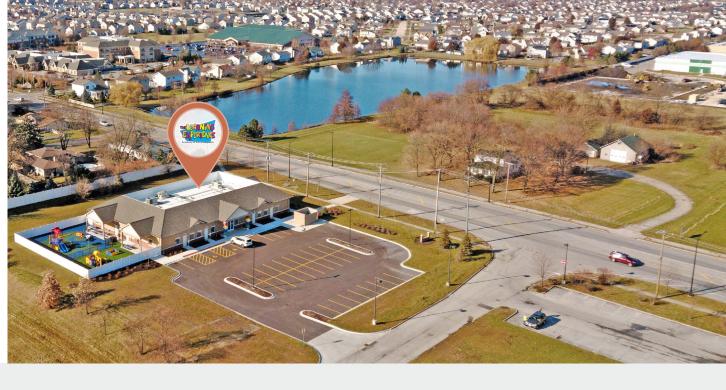

## The Learning Experience

Shorewood (Chicago), Illinois

**Brand New Construction (September 2019)** 

TLE's Latest Prototype Design

±45 Miles to Downtown Chicago

MSA Population of 9.59+ Million Residents

\$104,260+ Avg HH Income (3-mi)