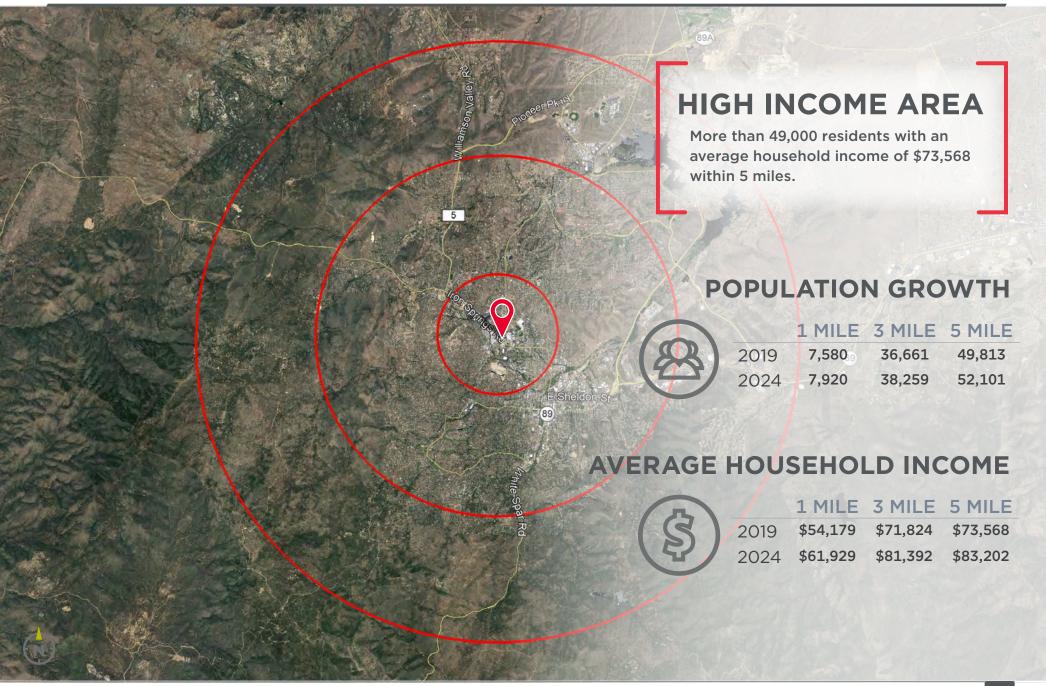

highest-capacity network in U.S. history.

**DEMOGRAPHICS**MARKET OVERVIEW

the Territorial Capital of Arizona from 1864-1867 and then again in 1877-1889 until it permanently switched to Phoenix. As of 2018 Yavapai County has a population of around ±230,000, Prescott alone has a population of roughly ±42,700 and continues to grow each year. Located 100 miles North of Phoenix and 90 miles Southwest of Flagstaff, Prescott has become a main tourist attraction for Arizona visitors. Prescott has an average temperature ranging from 60-70 degrees and around 277 days of sun per year. Prescott has roughly 400 miles of hiking trails, several golf courses and some of the most historical sites in Arizona. Their downtown "Whiskey Row" continues to be a famous attraction for people from all over. Filled with some of their oldest history, Whiskey Row has a large number restaurants, art galleries and saloons for everyone to enjoy.