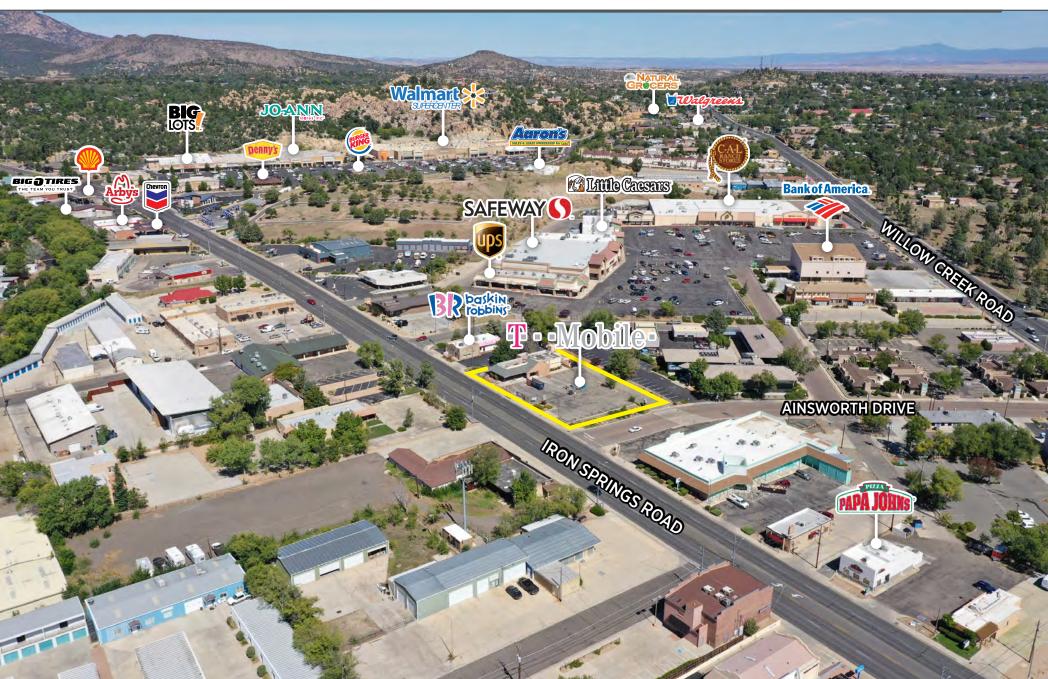

#### **SHANE CARTER**

+1 602 224 4442 | AZ Lic #SA673156000 shane.carter@cushwake.com AHM RETAILTEAM

AMATO · HOLLENBECK · MALLONEE

NET LEASE INVESTMENTS

CUSHMAN & WAKEFIELD

| TENANT:               | T-Mobile (Corporate Guaranty)                          |
|-----------------------|--------------------------------------------------------|
| LOCATION:             | 1122 W Iron Springs Road<br>Prescott, AZ 86305         |
| APN:                  | 115-09-077                                             |
| BUILDING SIZE:        | ±2,920 SF                                              |
| LAND SIZE:            | ±0.60 AC                                               |
| YEAR BUILT:           | 1980; Renovated in 2019                                |
| TERM:                 | 10 years                                               |
| RENT<br>COMMENCEMENT: | April 1, 2020 (est.)                                   |
| LEASE EXPIRATION:     | March 31, 2030 (est.)                                  |
| RENTAL INCREASES:     | 10% every 5 years                                      |
| OPTIONS:              | Three (3) five (5) year options                        |
| LEASE TYPE:           | NN Lease (Landlord responsible for roof and structure) |