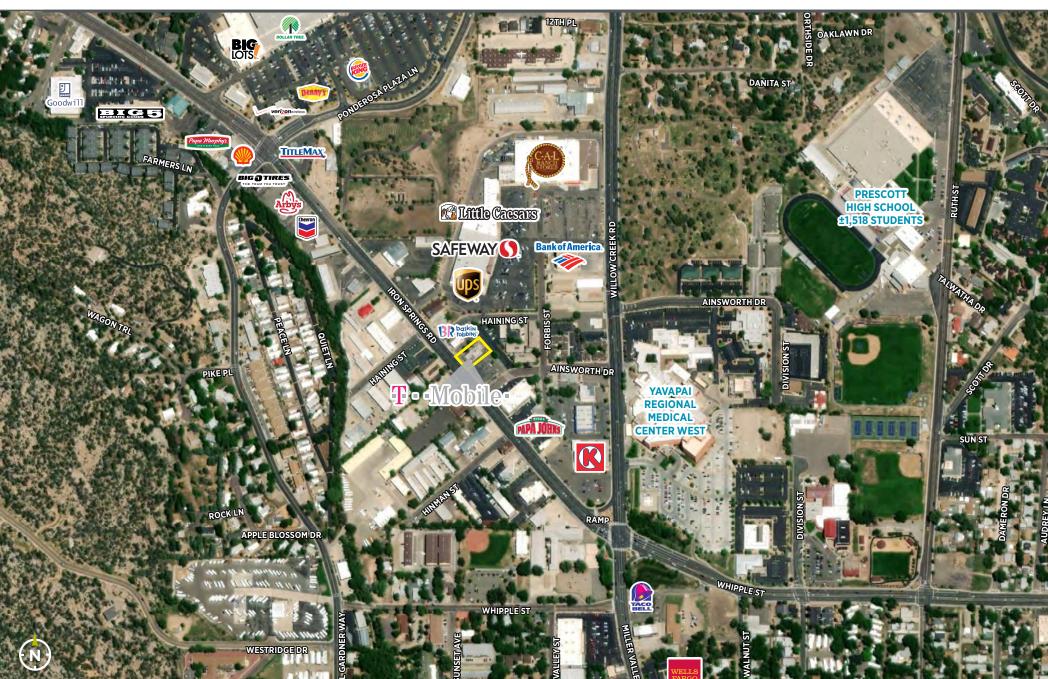

#### **SHANE CARTER**

+1 602 224 4442 | AZ Lic #SA673156000 shane.carter@cushwake.com AHM RETAILTEAM

AMATO · HOLLENBECK · MALLONEE

NET LEASE INVESTMENTS

CUSHMAN & WAKEFIELD

| TENANT:               | T-Mobile (Corporate Guaranty)                          |
|-----------------------|--------------------------------------------------------|
| LOCATION:             | 1122 W Iron Springs Road<br>Prescott, AZ 86305         |
| APN:                  | 115-09-077                                             |
| BUILDING SIZE:        | ±2,920 SF                                              |
| LAND SIZE:            | ±0.60 AC                                               |
| YEAR BUILT:           | 1980; Renovated in 2019                                |
| TERM:                 | 10 years                                               |
| RENT<br>COMMENCEMENT: | April 1, 2020 (est.)                                   |
| LEASE EXPIRATION:     | March 31, 2030 (est.)                                  |
| RENTAL INCREASES:     | 10% every 5 years                                      |
| OPTIONS:              | Three (3) five (5) year options                        |
| LEASE TYPE:           | NN Lease (Landlord responsible for roof and structure) |