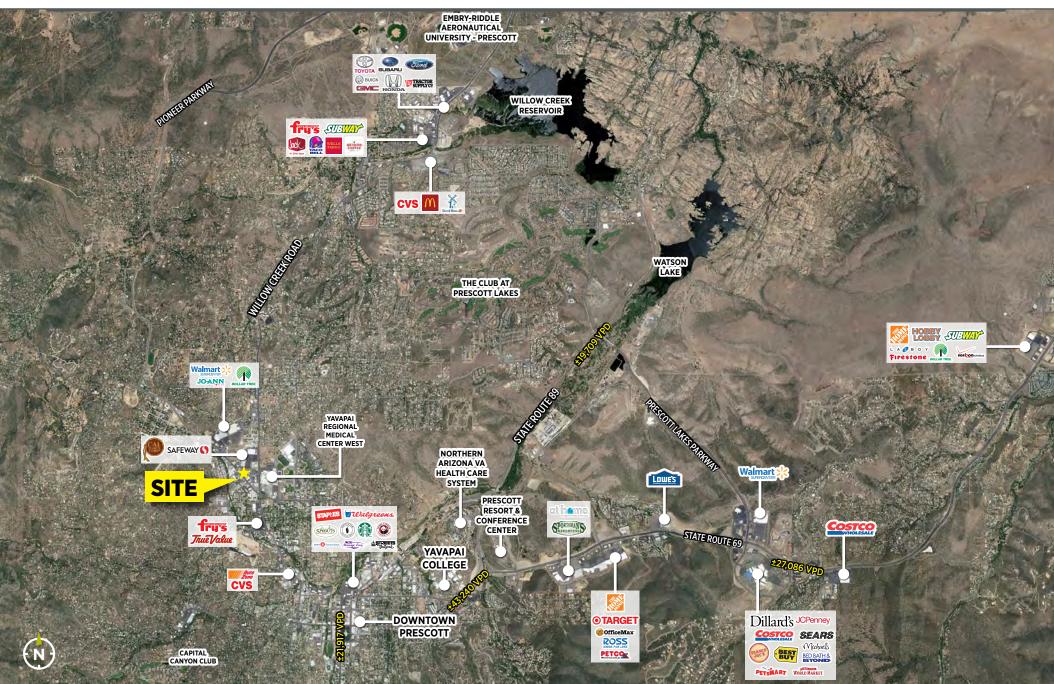

#### **SHANE CARTER**

+1 602 224 4442 | AZ Lic #SA673156000 shane.carter@cushwake.com AHM RETAILTEAM

AMATO · HOLLENBECK · MALLONEE

NET LEASE INVESTMENTS

CUSHMAN & WAKEFIELD

| TENANT:               | T-Mobile (Corporate Guaranty)                          |
|-----------------------|--------------------------------------------------------|
| LOCATION:             | 1122 W Iron Springs Road<br>Prescott, AZ 86305         |
| APN:                  | 115-09-077                                             |
| BUILDING SIZE:        | ±2,920 SF                                              |
| LAND SIZE:            | ±0.60 AC                                               |
| YEAR BUILT:           | 1980; Renovated in 2019                                |
| TERM:                 | 10 years                                               |
| RENT<br>COMMENCEMENT: | April 1, 2020 (est.)                                   |
| LEASE EXPIRATION:     | March 31, 2030 (est.)                                  |
| RENTAL INCREASES:     | 10% every 5 years                                      |
| OPTIONS:              | Three (3) five (5) year options                        |
| LEASE TYPE:           | NN Lease (Landlord responsible for roof and structure) |