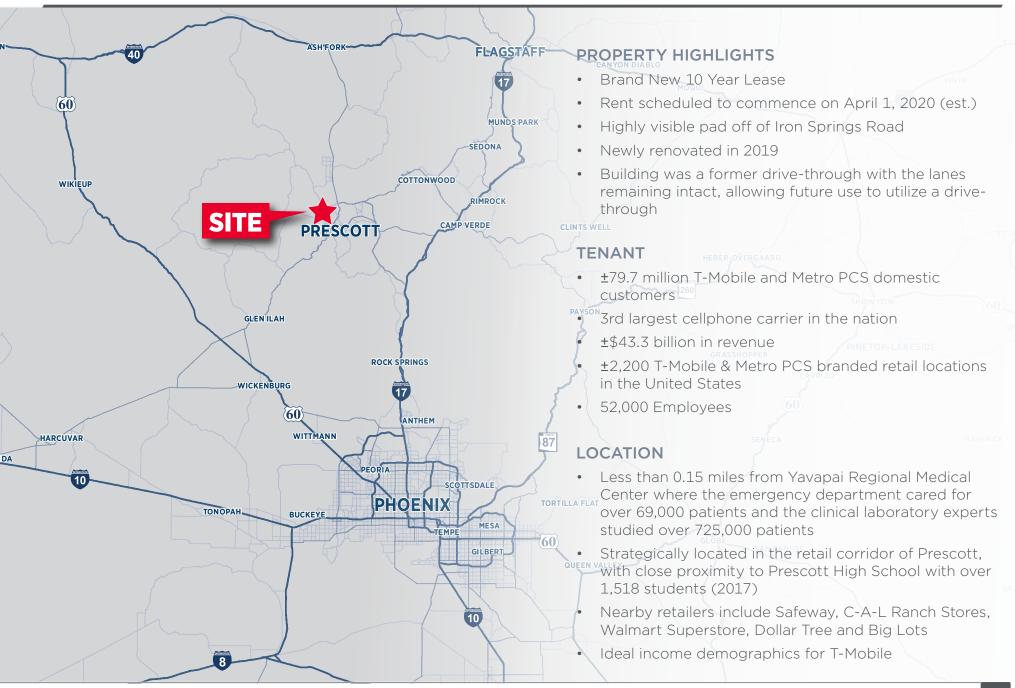

highest-capacity network in U.S. history.

**DEMOGRAPHICS**MARKET OVERVIEW

the Territorial Capital of Arizona from 1864-1867 and then again in 1877-1889 until it permanently switched to Phoenix. As of 2018 Yavapai County has a population of around ±230,000, Prescott alone has a population of roughly ±42,700 and continues to grow each year. Located 100 miles North of Phoenix and 90 miles Southwest of Flagstaff, Prescott has become a main tourist attraction for Arizona visitors. Prescott has an average temperature ranging from 60-70 degrees and around 277 days of sun per year. Prescott has roughly 400 miles of hiking trails, several golf courses and some of the most historical sites in Arizona. Their downtown "Whiskey Row" continues to be a famous attraction for people from all over. Filled with some of their oldest history, Whiskey Row has a large number restaurants, art galleries and saloons for everyone to enjoy.