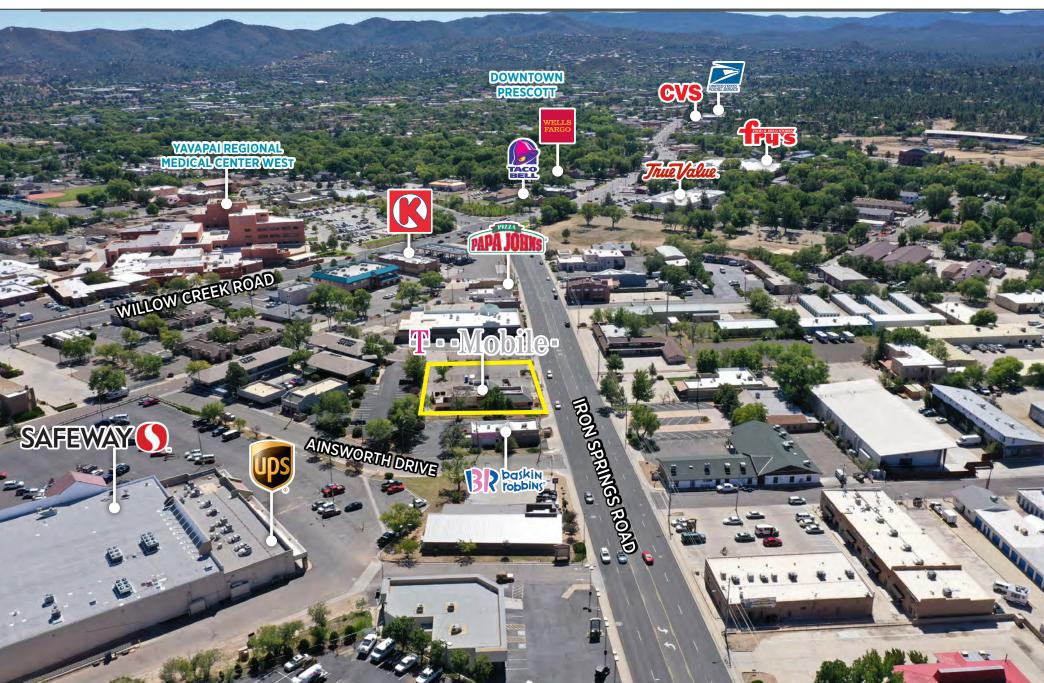

#### **SHANE CARTER**

+1 602 224 4442 | AZ Lic #SA673156000 shane.carter@cushwake.com AHM RETAILTEAM

AMATO · HOLLENBECK · MALLONEE

NET LEASE INVESTMENTS

CUSHMAN & WAKEFIELD

| TENANT:               | T-Mobile (Corporate Guaranty)                          |
|-----------------------|--------------------------------------------------------|
| LOCATION:             | 1122 W Iron Springs Road<br>Prescott, AZ 86305         |
| APN:                  | 115-09-077                                             |
| BUILDING SIZE:        | ±2,920 SF                                              |
| LAND SIZE:            | ±0.60 AC                                               |
| YEAR BUILT:           | 1980; Renovated in 2019                                |
| TERM:                 | 10 years                                               |
| RENT<br>COMMENCEMENT: | April 1, 2020 (est.)                                   |
| LEASE EXPIRATION:     | March 31, 2030 (est.)                                  |
| RENTAL INCREASES:     | 10% every 5 years                                      |
| OPTIONS:              | Three (3) five (5) year options                        |
| LEASE TYPE:           | NN Lease (Landlord responsible for roof and structure) |