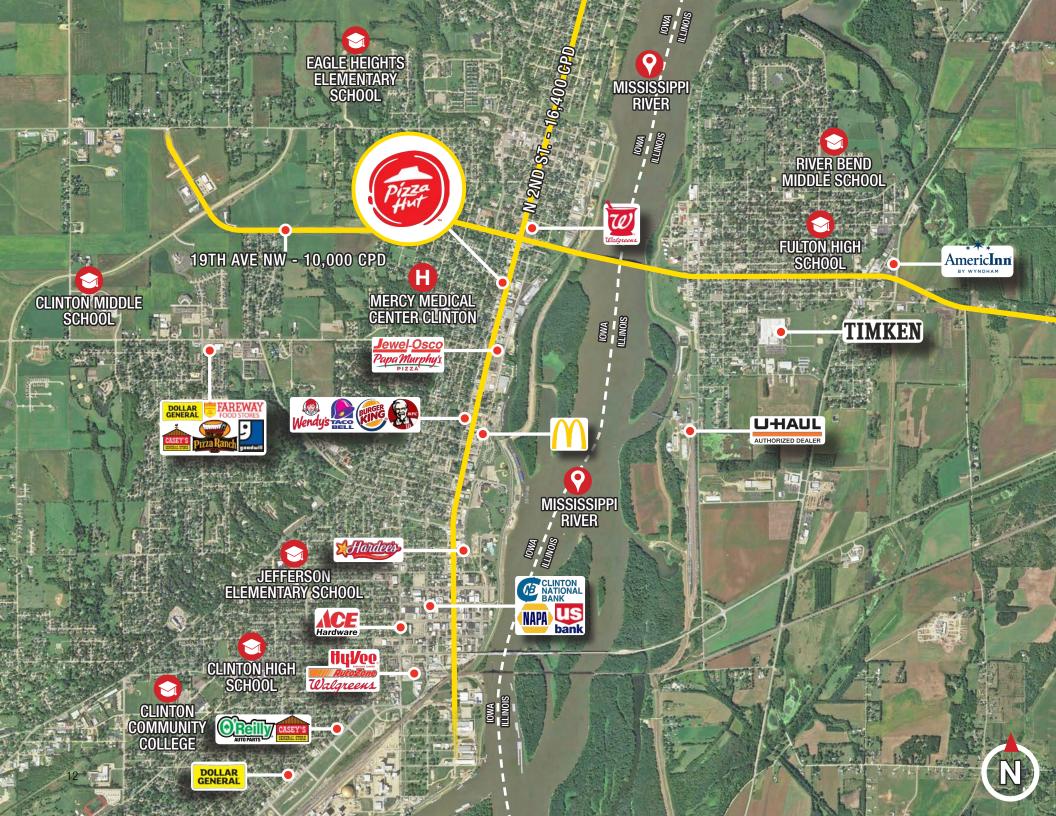

# INVESTMENT HIGHLIGHTS

- The lease structure is **triple net (NNN)**, **with zero landlord responsibilities**. Tenant is responsible for maintaining, repairing, and replacing all aspects of the property, as well as all required insurances, taxes, and utilities.
- There are eleven (11.2) years remaining on the lease term, plus one (1), five (5) year option.
- Reported sales at this location are more than twice the national average for Pizza Hut and increased ~25% from 2018 to 2019. Please contact broker for details.
- The lease is signed by 2JR Enterprises, LLC, an experienced Pizza Hut franchisee with approximately 30 locations.
- The average household income in the five (5) mile demographic ring is \$61,517.
- Pizza Hut is surrounded by several popular retailers including Jewel-Osco,
   Walgreens, KFC Burger King, Wendy's, Taco Bell and Dollar General,
   among others.
- The subject property is located just 42 miles (50 minutes) from Davenport,
   IA, and 86 miles (110 minutes) from Cedar Rapids, IA.
- Pizza Hut is located within three (3) miles of a half-dozen schools (elementary, middle, high, community college), **implying a built-in customer base.**
- The city of Clinton is the county seat of Clinton County, lowa.
- There are 65 barge terminals along lowa, 57 on the Mississippi River and eight along the Missouri River. The ports, terminals and fleeting areas in lowa provide jobs and income for their communities, and support lowa industries dependent on the river for transportation. River transportation, including harbors and terminals, are an engine for continued economic growth.
- Clinton Community High School is the third-best ranked in the state with a 91% graduation rate (US News and World Report, 2019). lowa's high school graduation rate remains #1 in the nation.

### **EDUCATION**

- There are two K-12 education options in Clinton: Clinton Community School District and Prince of Peace Catholic Schools. The public-school district contains five elementary and two middle schools, as well as one high school. According to US News and World Report, Clinton Community High School is the third-best ranked in the state with a 91% graduation rate (US News and World Report, 2019). Iowa's high school graduation rate remains #1 in the nation.
- Clinton Community College, part of the Eastern Iowa Community College consortium, is a two-year institution offering Associate of Arts degrees, college transfer courses, and certain technical skills training. The College is located just 2 miles (7 minutes) from the subject property and enrolls approximately 1,700 students annually.