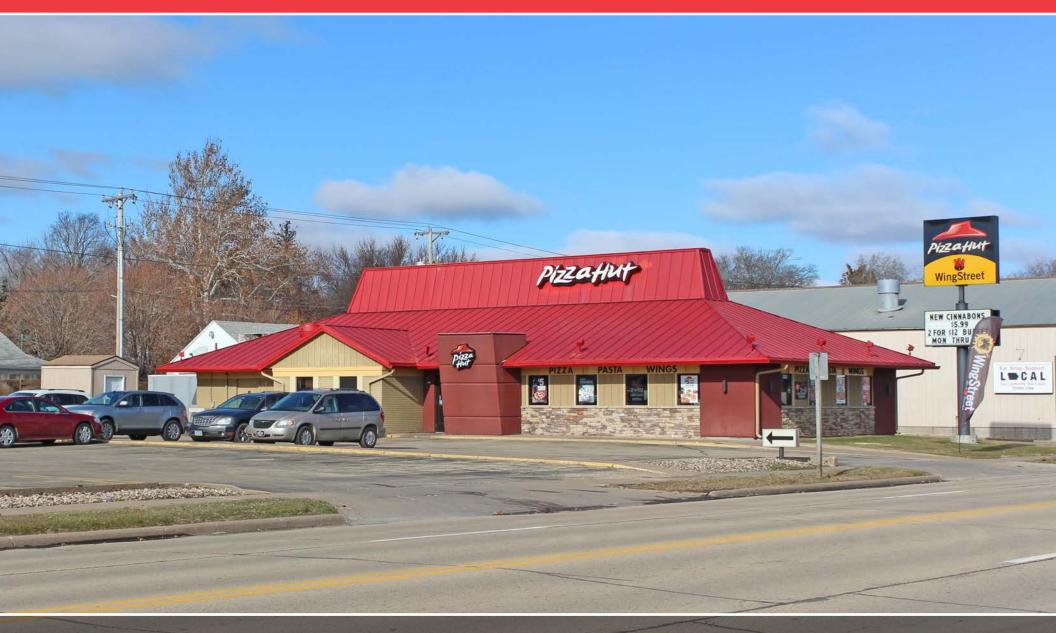

# **PROPERTY SUMMARY**

| Price:                  | \$1,536,400                         |
|-------------------------|-------------------------------------|
| Cap Rate:               | 6.00%                               |
| Address:                | 1616 N 2nd St.<br>Clinton, IA 52732 |
| Ownership:              | Fee Simple                          |
| Building GLA:           | 3,195 SF                            |
| Lot Size:               | 0.86 acres                          |
| Parking:                | ~68                                 |
| Year Built / Remodeled: | 1971 / 2009                         |
| Parcel Number:          | 86-1032-0000                        |
|                         |                                     |

# **CLINTON, IOWA**