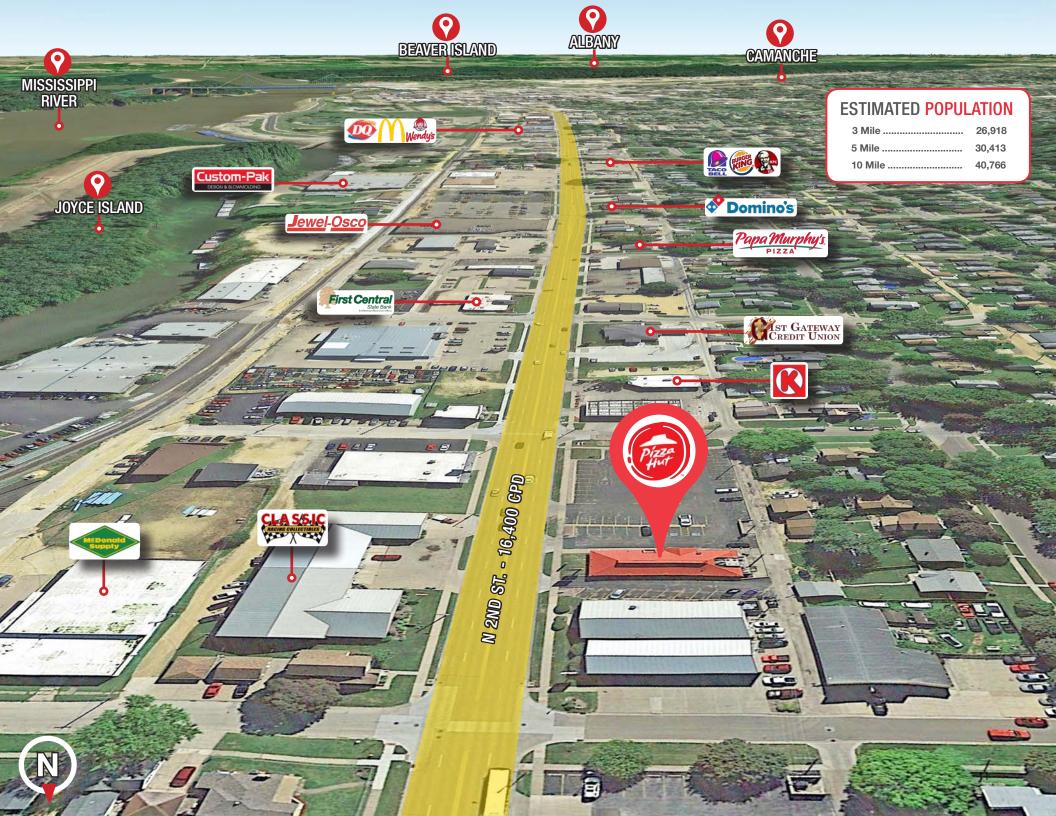

# INVESTMENT HIGHLIGHTS

- The lease structure is **triple net (NNN)**, **with zero landlord responsibilities**. Tenant is responsible for maintaining, repairing, and replacing all aspects of the property, as well as all required insurances, taxes, and utilities.
- There are eleven (11.2) years remaining on the lease term, plus one (1), five (5) year option.
- Reported sales at this location are more than twice the national average for Pizza Hut and increased ~25% from 2018 to 2019. Please contact broker for details.
- The lease is signed by 2JR Enterprises, LLC, an experienced Pizza Hut franchisee with approximately 30 locations.
- The average household income in the five (5) mile demographic ring is \$61,517.
- Pizza Hut is surrounded by several popular retailers including Jewel-Osco,
   Walgreens, KFC Burger King, Wendy's, Taco Bell and Dollar General,
   among others.
- The subject property is located just 42 miles (50 minutes) from Davenport,
   IA, and 86 miles (110 minutes) from Cedar Rapids, IA.
- Pizza Hut is located within three (3) miles of a half-dozen schools (elementary, middle, high, community college), **implying a built-in customer base.**
- The city of Clinton is the county seat of Clinton County, lowa.
- There are 65 barge terminals along lowa, 57 on the Mississippi River and eight along the Missouri River. The ports, terminals and fleeting areas in lowa provide jobs and income for their communities, and support lowa industries dependent on the river for transportation. River transportation, including harbors and terminals, are an engine for continued economic growth.
- Clinton Community High School is the third-best ranked in the state with a 91% graduation rate (US News and World Report, 2019). lowa's high school graduation rate remains #1 in the nation.

# DEMOGRAPHICS

| POPULATION                  | 3 Mile    | 5 Mile    | 10 Mile   |
|-----------------------------|-----------|-----------|-----------|
| Estimated Population (2019) | 26,918    | 30,413    | 40,766    |
| Census Population (2010)    | 28,123    | 31,759    | 41,988    |
| Projected Population (2024) | 26,286    | 29,683    | 39,891    |
| HOUSEHOLDS                  | 3 Mile    | 5 Mile    | 10 Mile   |
| Estimated Households (2019) | 11,562    | 12,967    | 17,319    |
| Census Households (2010)    | 11,898    | 13,343    | 17,609    |
| Projected Households (2024) | 11,325    | 12,698    | 17,010    |
| VALUE OF HOUSING UNITS      | 3 Mile    | 5 Mile    | 10 Mile   |
| 2019 Average                | \$138,748 | \$144,514 | \$149,790 |
| 2019 Median                 | \$109,317 | \$113,816 | \$122,721 |