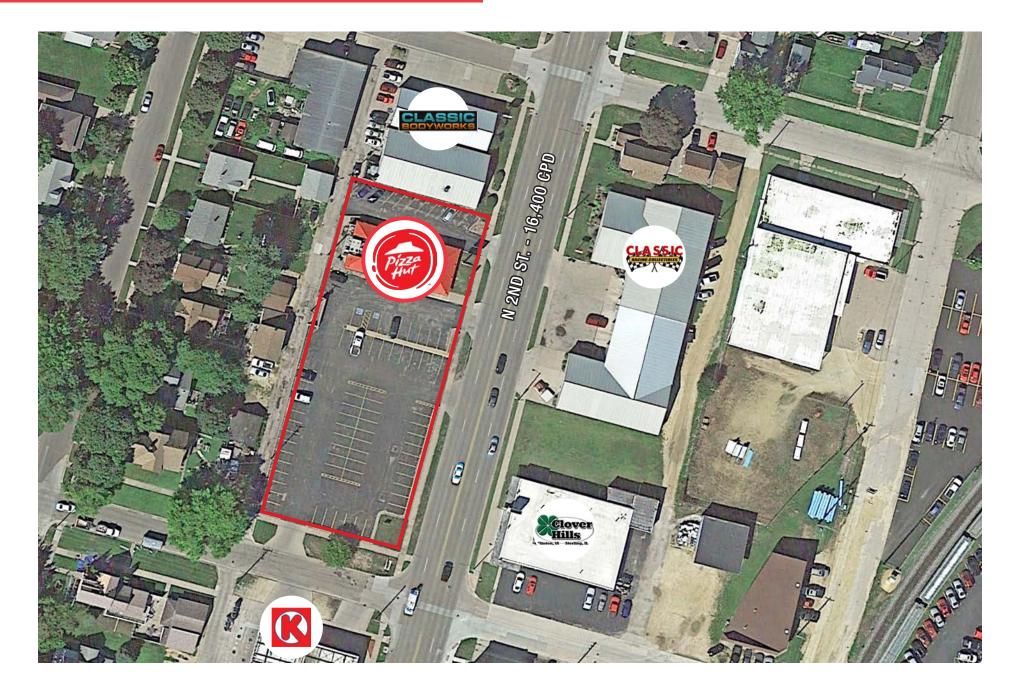

# **PROPERTY SUMMARY**

| Price:                  | \$1,536,400                         |
|-------------------------|-------------------------------------|
| Cap Rate:               | 6.00%                               |
| Address:                | 1616 N 2nd St.<br>Clinton, IA 52732 |
| Ownership:              | Fee Simple                          |
| Building GLA:           | 3,195 SF                            |
| Lot Size:               | 0.86 acres                          |
| Parking:                | ~68                                 |
| Year Built / Remodeled: | 1971 / 2009                         |
| Parcel Number:          | 86-1032-0000                        |
|                         |                                     |

| LEASE SUMMARY        |                                                           |
|----------------------|-----------------------------------------------------------|
| Tenant:              | 2JR Enterprises, LLC (Trade Name: Pizza Hut)              |
| Date of Lease:       | September 4, 2004                                         |
| Rent Commencement:   | May 1, 2013                                               |
| Lease Expiration:    | April 30, 2031                                            |
| Lease Term:          | Original Lease term was 20 years, has since been extended |
| Term Remaining:      | 11.2 years (as of 02/2020)                                |
| Renewal Options:     | 1 - 5 year options                                        |
| Current Annual Rent: | \$92,184                                                  |
| Rental Increases:    | \$2.25 PSF in 2024, \$1.95 PSF at Option                  |
| Percentage Rent:     | None                                                      |
| Sales Reporting:     | Quarterly and annually (unit and parent)                  |