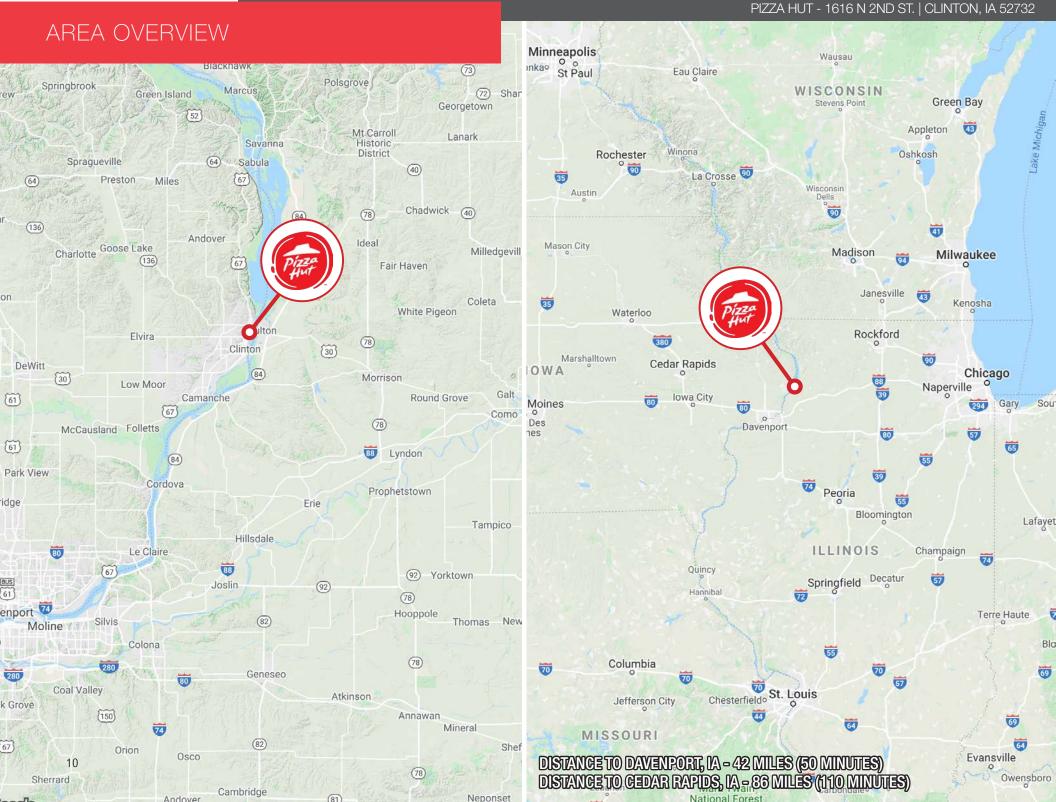

# INVESTMENT HIGHLIGHTS

- The lease structure is **triple net (NNN)**, **with zero landlord responsibilities**. Tenant is responsible for maintaining, repairing, and replacing all aspects of the property, as well as all required insurances, taxes, and utilities.
- There are eleven (11.2) years remaining on the lease term, plus one (1), five (5) year option.
- Reported sales at this location are more than twice the national average for Pizza Hut and increased ~25% from 2018 to 2019. Please contact broker for details.
- The lease is signed by 2JR Enterprises, LLC, an experienced Pizza Hut franchisee with approximately 30 locations.
- The average household income in the five (5) mile demographic ring is \$61,517.
- Pizza Hut is surrounded by several popular retailers including Jewel-Osco,
   Walgreens, KFC Burger King, Wendy's, Taco Bell and Dollar General,
   among others.
- The subject property is located just 42 miles (50 minutes) from Davenport,
   IA, and 86 miles (110 minutes) from Cedar Rapids, IA.
- Pizza Hut is located within three (3) miles of a half-dozen schools (elementary, middle, high, community college), **implying a built-in customer base.**
- The city of Clinton is the county seat of Clinton County, lowa.
- There are 65 barge terminals along lowa, 57 on the Mississippi River and eight along the Missouri River. The ports, terminals and fleeting areas in lowa provide jobs and income for their communities, and support lowa industries dependent on the river for transportation. River transportation, including harbors and terminals, are an engine for continued economic growth.
- Clinton Community High School is the third-best ranked in the state with a 91% graduation rate (US News and World Report, 2019). lowa's high school graduation rate remains #1 in the nation.