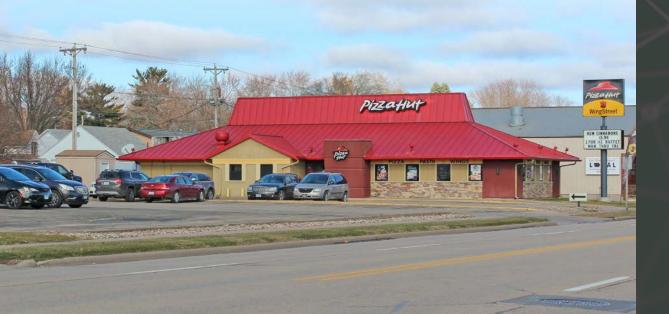

# **PROPERTY SUMMARY**

| Price:                  | \$1,536,400                         |
|-------------------------|-------------------------------------|
| Cap Rate:               | 6.00%                               |
| Address:                | 1616 N 2nd St.<br>Clinton, IA 52732 |
| Ownership:              | Fee Simple                          |
| Building GLA:           | 3,195 SF                            |
| Lot Size:               | 0.86 acres                          |
| Parking:                | ~68                                 |
| Year Built / Remodeled: | 1971 / 2009                         |
| Parcel Number:          | 86-1032-0000                        |
|                         |                                     |

| LEASE SUMMARY        |                                                           |
|----------------------|-----------------------------------------------------------|
| Tenant:              | 2JR Enterprises, LLC (Trade Name: Pizza Hut)              |
| Date of Lease:       | September 4, 2004                                         |
| Rent Commencement:   | May 1, 2013                                               |
| Lease Expiration:    | April 30, 2031                                            |
| Lease Term:          | Original Lease term was 20 years, has since been extended |
| Term Remaining:      | 11.2 years (as of 02/2020)                                |
| Renewal Options:     | 1 - 5 year options                                        |
| Current Annual Rent: | \$92,184                                                  |
| Rental Increases:    | \$2.25 PSF in 2024, \$1.95 PSF at Option                  |
| Percentage Rent:     | None                                                      |
| Sales Reporting:     | Quarterly and annually (unit and parent)                  |