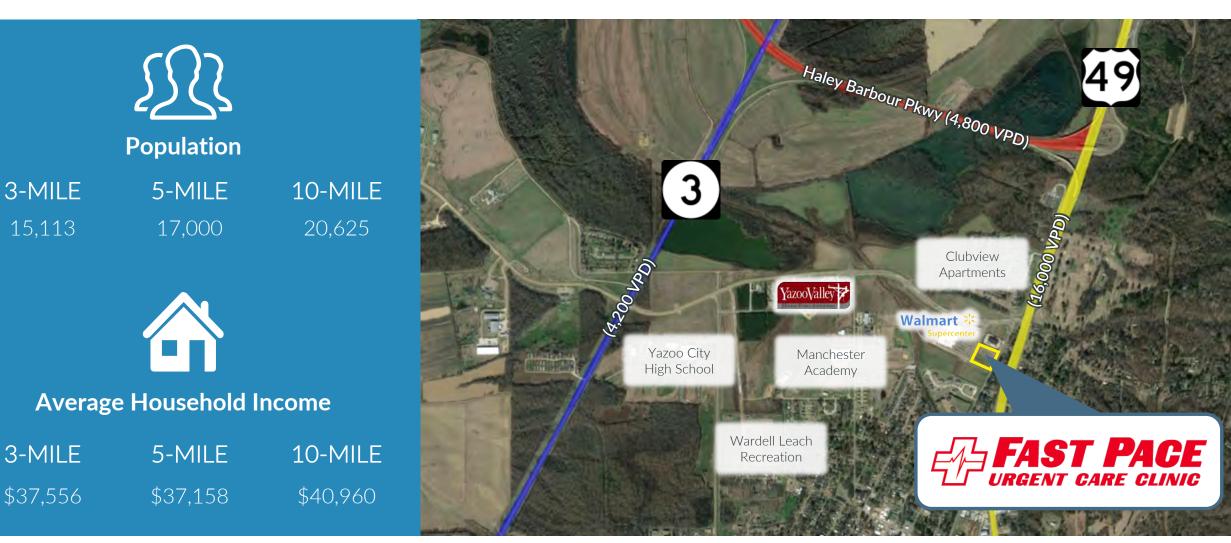

### DEMOGRAPHICS

Fast Pace Urgent Care | 2121 Grand Avenue | Yazoo City, MS 39194