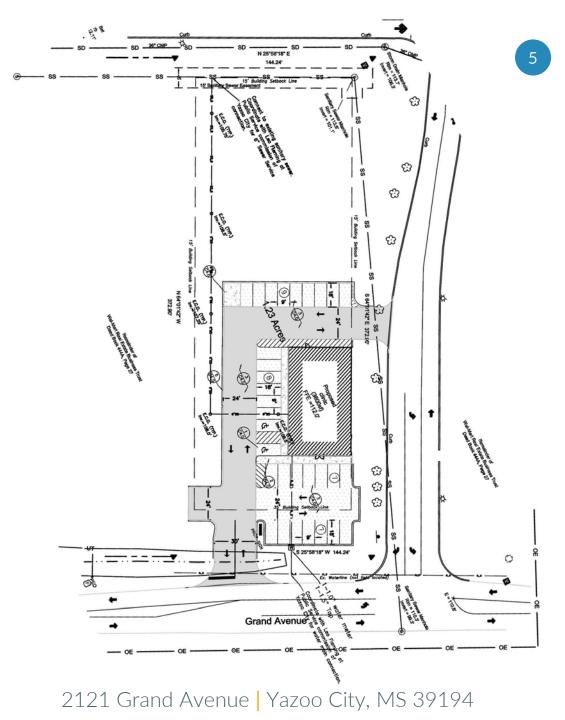

Growth. Approximately 9,300 Clinics In Operation in the U.S as of Nov. 2015 Employing Approximately 73,000 Healthcare Professionals<sup>\*</sup>

### LEASE SUMMARY

TENANT Fast Pace Urgent Care PREMISES Approximately 3,600 SF September 28, 2019 LEASE COMMENCEMENT LEASE EXPIRATION September 27, 2031 LEASE TERM ~12 Years Remaining **RENEWAL OPTIONS** 3 x 5 Years **RENT INCREASES** 1.25% Annually LEASE TYPE Triple Net (NNN) PERMITTED USE **PROPERTY TAXES** Tenant's Responsibility INSURANCE Tenant's Responsibility COMMON AREA Tenant's Responsibility **ROOF & STRUCTURE** Landlord's Responsibility **REPAIRS & MAINTENANCE** Tenant's Responsibility HVAC Tenant's Responsibility UTILITIES Tenant's Responsibility SQUARE ANNUAL RENT FOOTAGE **BASE RENT** PER SF

\$103,752

3,600 SF

Medical

\$28.82







### DEMOGRAPHICS

Fast Pace Urgent Care | 2121 Grand Avenue | Yazoo City, MS 39194



### CITY OVERVIEW

Yazoo City | Yazoo County | Mississippi



#### Yazoo City, MS

Yazoo City is the county seat of Yazoo County in the state of Mississippi. The city was named after the Yazoo River, which, in turn was named by the French explorer Robert La Salle as "Rivière des Yazous" in reference to the Yazoo tribe living near the river's mouth. The city's 2017 estimated population is about 10,987 residents. Yazoo is the principal city of the Yazoo Micropolitan Statistical Area, which is part of the larger Jackson-Yazoo City Combined Statistical Area with 568,847 residents. The city is located about 50 miles from Jackson, MS.

#### **Economy**

The economy of Yazoo City employs about 2,950 people