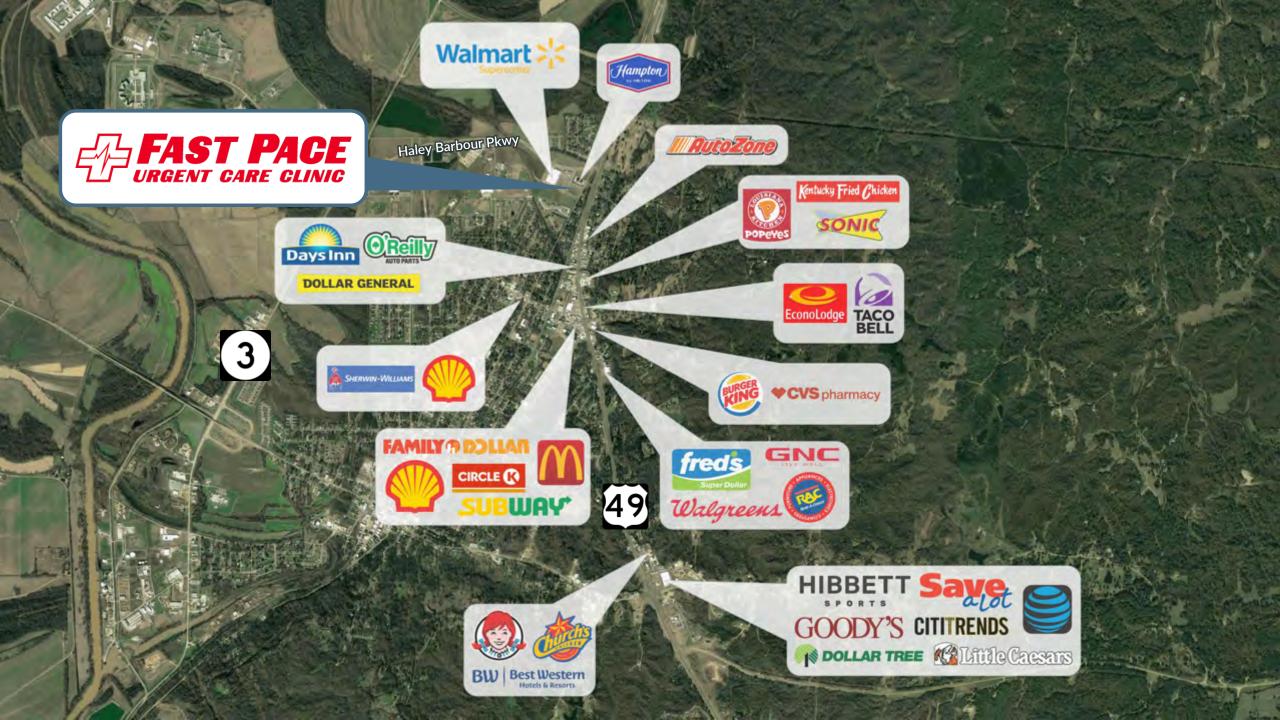

### DEMOGRAPHICS

Fast Pace Urgent Care | 2121 Grand Avenue | Yazoo City, MS 39194