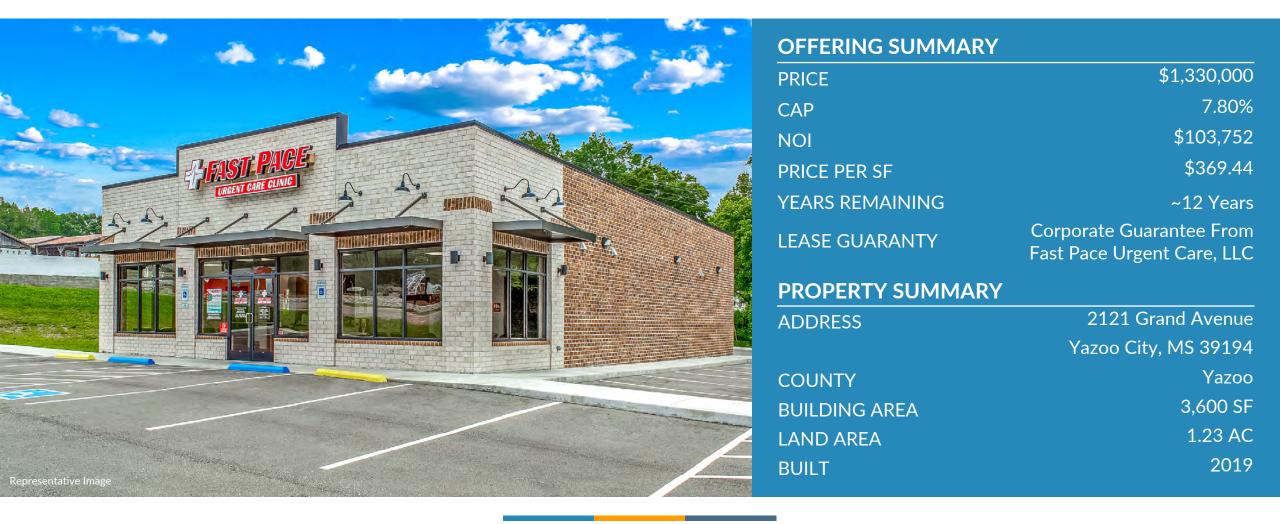

### OFFERING MEMORANDUM

2121 Grand Avenue | Yazoo City, MS 39194

### INVESTMENT SUMMARY

Sands Investment Group is Pleased to Exclusively Offer For Sale the 3,600 SF Fast Pace Urgent Care Clinic Located at 2121 Grand Avenue in Yazoo City, Mississippi. This Corporate Guaranteed 12 Year Triple Net Lease, Provides For a Secure Investment.

### LEASE SUMMARY

TENANT Fast Pace Urgent Care PREMISES Approximately 3,600 SF September 28, 2019 LEASE COMMENCEMENT LEASE EXPIRATION September 27, 2031 LEASE TERM ~12 Years Remaining **RENEWAL OPTIONS** 3 x 5 Years **RENT INCREASES** 1.25% Annually LEASE TYPE Triple Net (NNN) PERMITTED USE **PROPERTY TAXES** Tenant's Responsibility INSURANCE Tenant's Responsibility COMMON AREA Tenant's Responsibility **ROOF & STRUCTURE** Landlord's Responsibility **REPAIRS & MAINTENANCE** Tenant's Responsibility HVAC Tenant's Responsibility UTILITIES Tenant's Responsibility SQUARE ANNUAL RENT FOOTAGE **BASE RENT** PER SF

\$103,752

3,600 SF

Medical

\$28.82