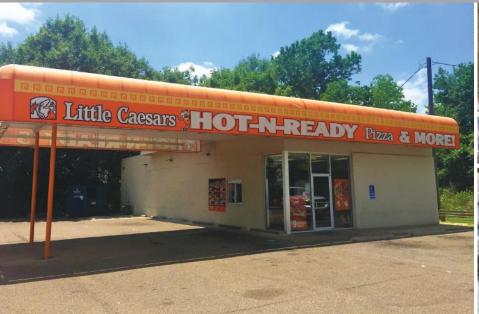

#### 14089 PLANK ROAD, BAKER, LA 70714

# **PLANK ROAD**

#### 14089 PLANK ROAD, BAKER, LA 70714

- Free Standing Little Caesar's Restaurant with Drive-Thru
- Entirely Remodeled in 2017
- Corner Location on Plank Rd. at Lavey Ln.
- Lighted Access
- High Traffic Site at 25K+ CPD
- 184' Frontage on Plank Rd.
- Situated in an Area Popular for Fast Food