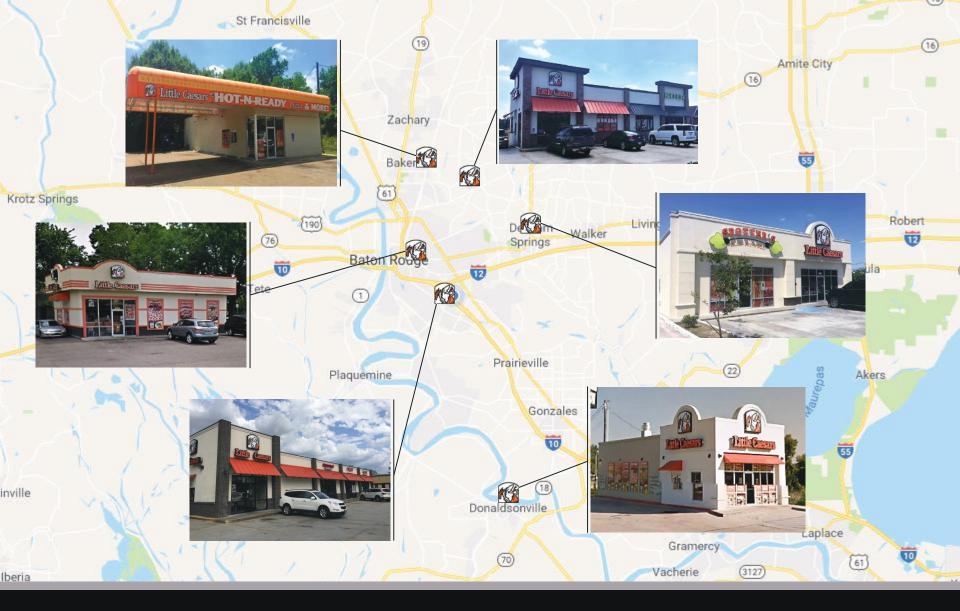

# FLORIDA AVENUE RETAIL MAP

**105 FLORIDA AVENUE SE, DENHAM SPRINGS, LA 70726** 

# FLORIDA AVENUE DEMOGRAPHICS

105 FLORIDA AVENUE SE, DENHAM SPRINGS, LA 70726

| ew Roads    | 19<br>Pir                 | ne Grove 16 Amite City                | (16)                | $\int$                | 6                   |           |
|-------------|---------------------------|---------------------------------------|---------------------|-----------------------|---------------------|-----------|
| Zacha       | ary                       |                                       |                     |                       |                     | -         |
| Baker       |                           | DEMOGRAPHICS                          |                     | - 25                  | 2                   | Ð         |
|             | ittle Caesars             | POPULATION                            | 1 MILE              | 3 MILE                | 5 MILE              | 1         |
| (190)       | Denham Walker             | Census Population (2010)              | 4,497               | 25,278                | 72,499              |           |
| Baton Roug  |                           | Estimated Population (2017)           | 4,736               | 28,221                | 78,828              |           |
| osse Tete   |                           | Projected Population (2022)           | 4,983               | 30,428                | 83,757              |           |
|             | V IZ A N                  | GROWTH                                |                     |                       |                     | $(\cdot)$ |
|             |                           | 2010-2017                             | 5.31%               | 11.64%                | 8.73%               |           |
| Plaquemine  | Prairieville              | 2017-2011 (Projected)                 | 5.22%               | 7.82%                 | 6.25%               | ombe      |
| Flaqueinnie |                           | ANNUAL CONSUMER SPE                   | NDING               |                       |                     | 1         |
| × - / \ /   | Gonzales (22)             | Food Away From Home (Total)           | \$4.3M              | \$30M                 | \$87.5M             |           |
| NAY (       |                           | HOUSEHOLD INCOME                      |                     |                       |                     |           |
|             |                           | 2017 Average                          | \$52,574            | \$66,516              | \$71,104            |           |
|             |                           | 2017 Median                           | \$37,485            | \$52,292              | \$55,536            |           |
|             | Donaldsonville<br>70<br>1 | 61<br>Gramercy<br>Vacherie 3127<br>61 | 10<br>K<br>10<br>80 | enner Metairie<br>Nev | v Orleans<br>Gretna | 十二        |