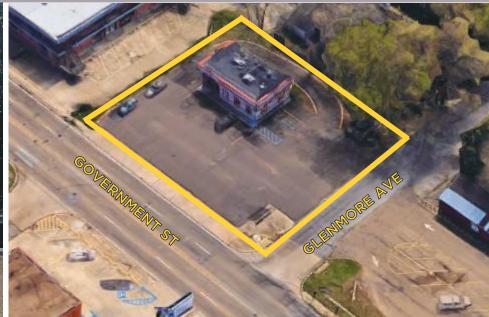

#### 4222 GOVERNMENT STREET, BATON ROUGE, LA 70806

# **GOVERNMENT STREET**

#### 4222 GOVERNMENT STREET, BATON ROUGE, LA 70806

- Free Standing Little Caesar's Restaurant with Drive-Thru
- Located in Booming Mid-City, Known as the Magazine St. of Baton Rouge, LA, with Tenant's Profit / Sales on a Steady Rise
- Corner Lot with Easy Access to Capital Heights Neighborhood and Government St.
- 133' Frontage on Government St.
- Located Near Curbside Burgers, Calandro's, and LaCaretta
- High Traffic Site at 21K+ CPD

# **GOVERNMENT STREET RETAIL MAP**

4222 GOVERNMENT STREET, BATON ROUGE, LA 70806