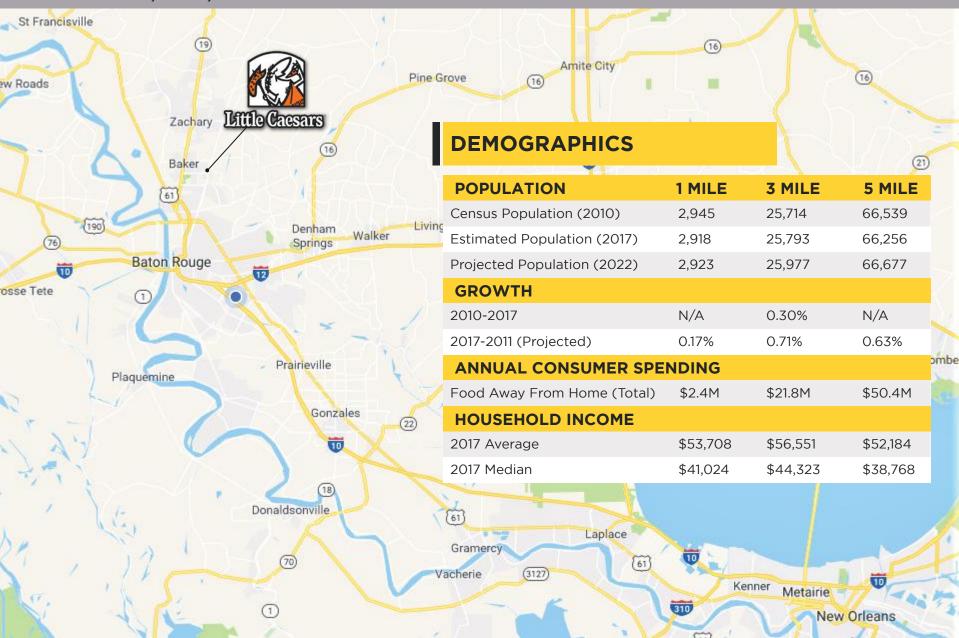

doi C   | 1.10      | De De    | lacro |
| A CANAN        | (99)              | Race             | land                        |          | 15 4      | 232      | 6     |
| Morgan City    |                   | Grav             |                             |          | A B A     |          |       |



#### 14089 PLANK ROAD, BAKER, LA 70714



# **PLANK ROAD**



#### 14089 PLANK ROAD, BAKER, LA 70714







- Free Standing Little Caesar's Restaurant with Drive-Thru
- Entirely Remodeled in 2017
- Corner Location on Plank Rd. at Lavey Ln.
- Lighted Access
- High Traffic Site at 25K+ CPD
- 184' Frontage on Plank Rd.
- Situated in an Area Popular for Fast Food

# PLANK ROAD RETAIL MAP



14089 PLANK ROAD, BAKER, LA 70714



# PLANK ROAD DEMOGRAPHICS



#### 14089 PLANK ROAD, BAKER, LA 70714



#### **CARMEN R. AUSTIN, MBA, CCIM**

DIRECT: +1 225 930 6256 MOBILE: +1 225 328 1778 OFFICE: +1 225 766 0000 EMAIL: CARMEN@SR-CRE.COM



#### SAURAGE ROTENBERG COMMERCIAL REAL ESTATE, LLC

5135 BLUEBONNET BLVD BATON ROUGE, LA 70809

TEL+1 225766 0000FAX+1 225766 2229

WEB SAURAGEROTENBERG.COM

The information contained herein has either been given to us by property owners or is from sources deemed reliable and is believed to be correct, it is not in any way warranted or guaranteed by Saurage Rotenberg Commercial Real Estate. This information is submitted subject to errors, omissions, changes in price, rental or other conditions, withdrawal without notice, and to any special listing conditions imposed by the principals. Licensed in Louisiana.