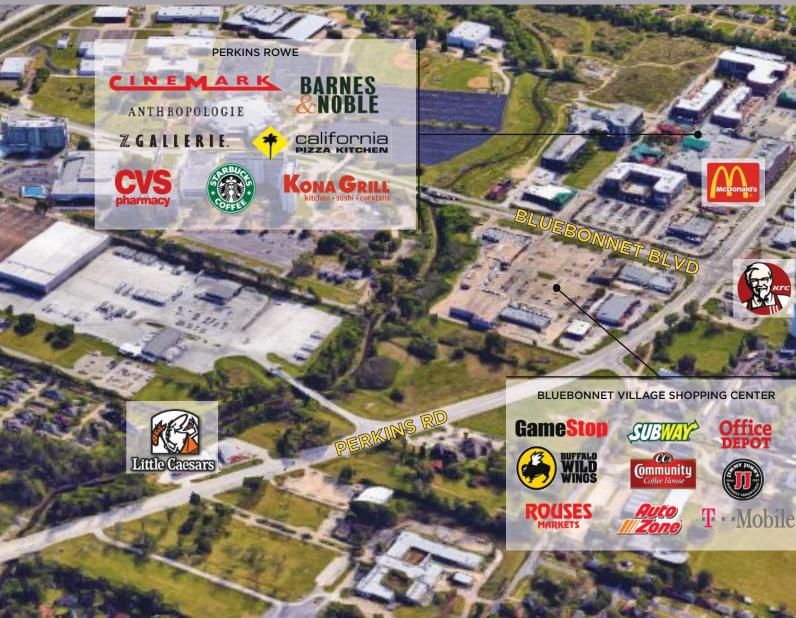

2              | \$55,536            |           |
|             | Donaldsonville<br>70<br>1 | 61<br>Gramercy<br>Vacherie 3127<br>61 | 10<br>K<br>10<br>80 | enner Metairie<br>Nev | v Orleans<br>Gretna | 十二        |



#### 9065 PERKINS ROAD, BATON ROUGE, LA 70810



# **BATON ROUGE, LA**

6.5%

Personal State

# \$1,795,000

9065 PERKINS ROAD, BATON ROUGE, LA 70810

# **PERKINS ROAD**



#### 9065 PERKINS ROAD, BATON ROUGE, LA 70810







- Multi-Tenant (4 Unit) Shopping Center with Dual Drive-Thru
- Stable Occupancy
- Little Caesar's Anchor Tenant
- Co-Tenants: Planet Nutrition, Orchid Nails, Polaris Spa
- Highly Trafficked Location
- Situated between Essen Ln. and Bluebonnet Blvd.
- Excellent Visibility

# PERKINS ROAD RETAIL MAP



anos.

#### 9065 PERKINS ROAD, BATON ROUGE, LA 70810



# **PERKINS ROAD DEMOGRAPHICS**



#### 9065 PERKINS ROAD, BATON ROUGE, LA 70810

| PERKINS ROAD, BATON ROUGE, |            |                                                                                                      |           |                           |          |
|----------------------------|------------|------------------------------------------------------------------------------------------------------|-----------|---------------------------|----------|
| Tachary                    | Pine Grove | Amite City                                                                                           | 6         | (6)                       |          |
| Baker /                    | 16         | DEMOGRAPHICS