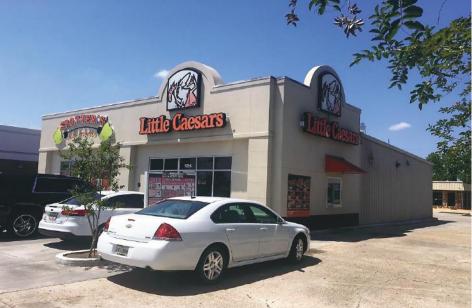

**105 FLORIDA AVENUE SE, DENHAM SPRINGS, LA 70726** 

#### 105 FLORIDA AVENUE SE, DENHAM SPRINGS, LA 70726

- Dual Drive-Thru Shopping Center
- Prime High Exposure Retail Space at 20K+ CPD
- Hard Corner Location on Florida Ave. SE at Range Ave.
- Situated Between 1-12 and Hwy. 190
- Adjacent to Walgreens, Domino's, McDonald's, and More
- Tenants: Little Caesar's and Spotter's Fast Fit Food
- Shared Grease Trap Available
- Excellent Visibility
- Easy Access