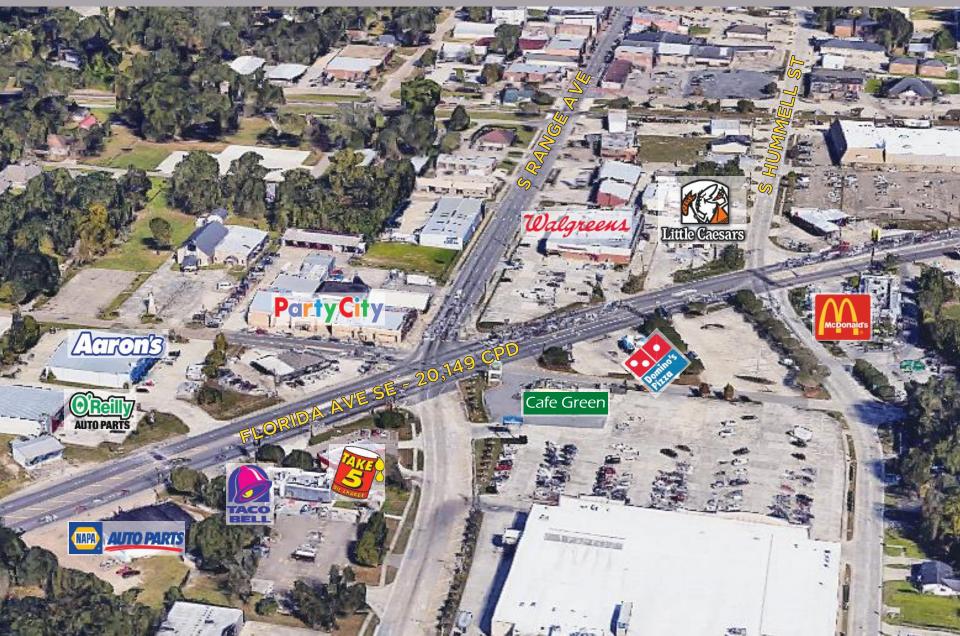

#### 105 FLORIDA AVENUE SE, DENHAM SPRINGS, LA 70726

- Dual Drive-Thru Shopping Center
- Prime High Exposure Retail Space at 20K+ CPD
- Hard Corner Location on Florida Ave. SE at Range Ave.
- Situated Between 1-12 and Hwy. 190
- Adjacent to Walgreens, Domino's, McDonald's, and More
- Tenants: Little Caesar's and Spotter's Fast Fit Food
- Shared Grease Trap Available
- Excellent Visibility
- Easy Access

# FLORIDA AVENUE RETAIL MAP

**105 FLORIDA AVENUE SE, DENHAM SPRINGS, LA 70726** 