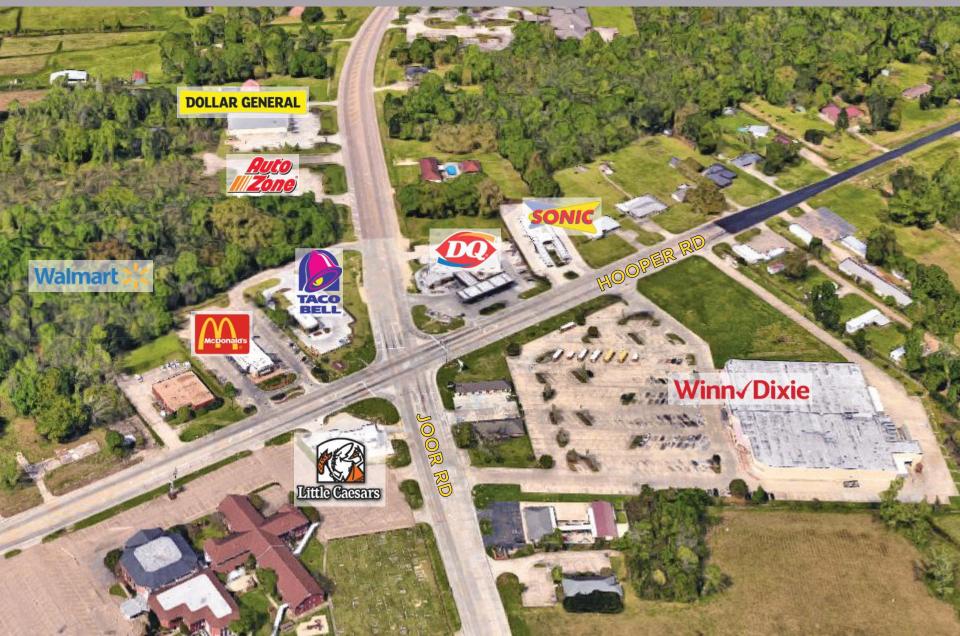

#### 10953 JOOR ROAD, BATON ROUGE, LA 70818

- Multi-Tenant (2 Unit) Shopping Center
- Located in the Booming City of Central, LA
- Tenant's: Little Caesar's and I-Nails and Spa
- Potential for Dual Drive-Thru
- Hard Corner Location on Hooper Rd. at Joor Rd.
- High Traffic
- High Visibility