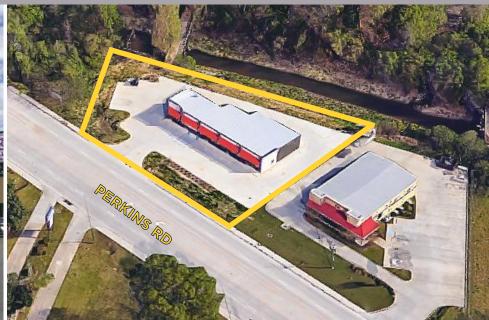

#### 9065 PERKINS ROAD, BATON ROUGE, LA 70810

# **PERKINS ROAD**

#### 9065 PERKINS ROAD, BATON ROUGE, LA 70810

- Multi-Tenant (4 Unit) Shopping Center with Dual Drive-Thru
- Stable Occupancy
- Little Caesar's Anchor Tenant
- Co-Tenants: Planet Nutrition, Orchid Nails, Polaris Spa
- Highly Trafficked Location
- Situated between Essen Ln. and Bluebonnet Blvd.
- Excellent Visibility