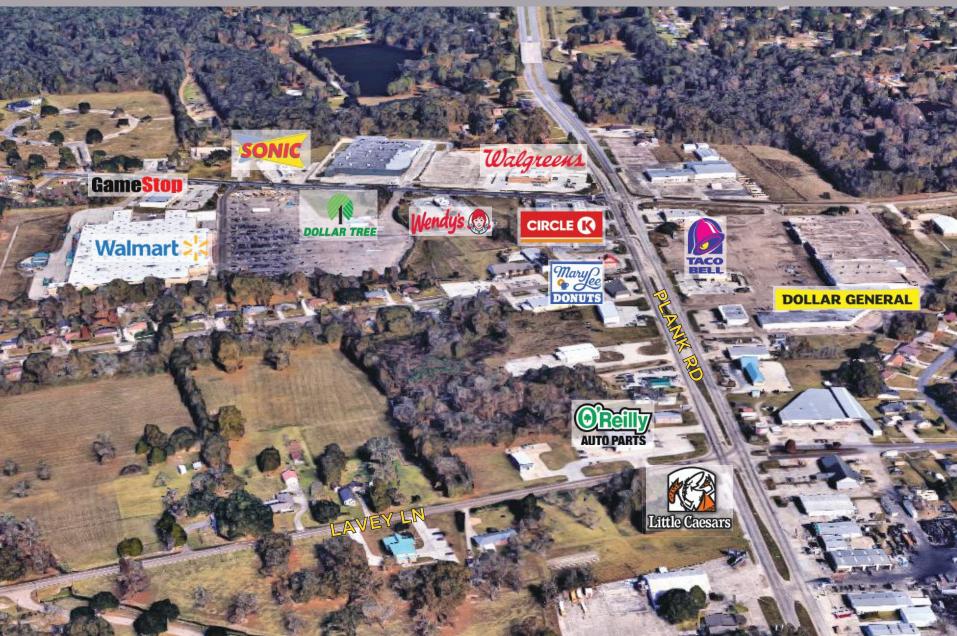

# PLANK ROAD RETAIL MAP

14089 PLANK ROAD, BAKER, LA 70714

# PLANK ROAD DEMOGRAPHICS

#### 14089 PLANK ROAD, BAKER, LA 70714