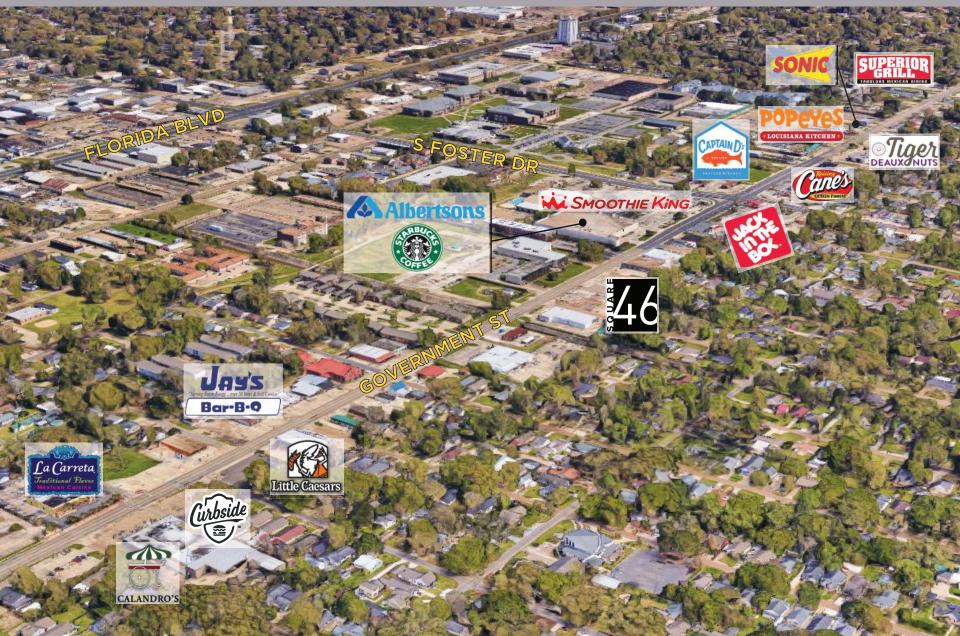

# EAST BATON ROUGE PARISH, LA

East Baton Rouge Parish is the home of the capital of Louisiana and to Louisiana State University, Southern University and Baton Rouge Community College. The city of Baton Rouge, one of the fastest-growing cities in the South, lies along the eastern banks of the Mississippi River. Downtown Baton Rouge is the site of the Governor's Mansion, the State Capitol building, the Louisiana Arts & Science Museum, and the Raising Cane's River Center, a venue for large events such as concerts, theater performances, trade shows and conferences. Also located downtown is the Shaw Center for the Arts, which features art exhibits, performances and rooftop dining with spectacular views.

In addition to the downtown area, the city of Baton Rouge includes many established neighborhoods, such as Mid-City, with its eclectic mix of local shops and restaurants; the Garden District, with its beautiful older homes; and Spanish Town, known for its flamboyant Mardi Gras parades. Outside the city limits, the parish is booming with both residential and commercial development. Subdivisions, planned communities, upscale shopping areas, restaurants and new movie theaters are springing up throughout the parish.