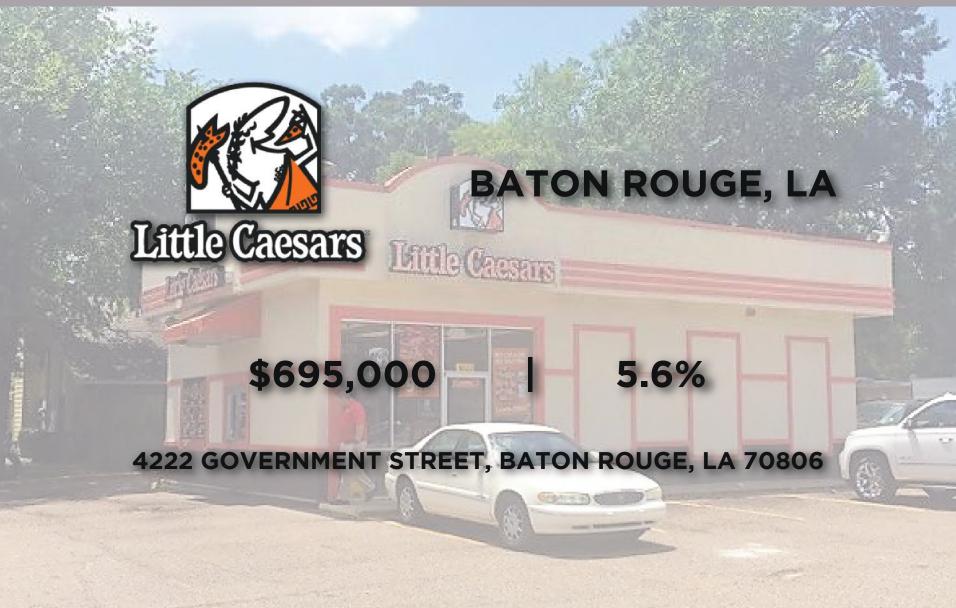

#### 4222 GOVERNMENT STREET, BATON ROUGE, LA 70806

#### 4222 GOVERNMENT STREET, BATON ROUGE, LA 70806

- Free Standing Little Caesar's Restaurant with Drive-Thru
- Located in Booming Mid-City, Known as the Magazine St. of Baton Rouge, LA, with Tenant's Profit / Sales on a Steady Rise
- Corner Lot with Easy Access to Capital Heights Neighborhood and Government St.
- 133' Frontage on Government St.
- Located Near Curbside Burgers, Calandro's, and LaCaretta
- High Traffic Site at 21K+ CPD