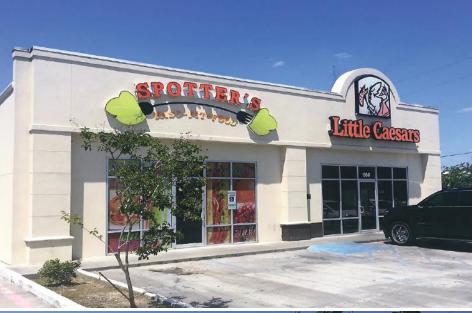

**105 FLORIDA AVENUE SE, DENHAM SPRINGS, LA 70726** 

#### 105 FLORIDA AVENUE SE, DENHAM SPRINGS, LA 70726

- Dual Drive-Thru Shopping Center
- Prime High Exposure Retail Space at 20K+ CPD
- Hard Corner Location on Florida Ave. SE at Range Ave.
- Situated Between 1-12 and Hwy. 190
- Adjacent to Walgreens, Domino's, McDonald's, and More
- Tenants: Little Caesar's and Spotter's Fast Fit Food
- Shared Grease Trap Available
- Excellent Visibility
- Easy Access