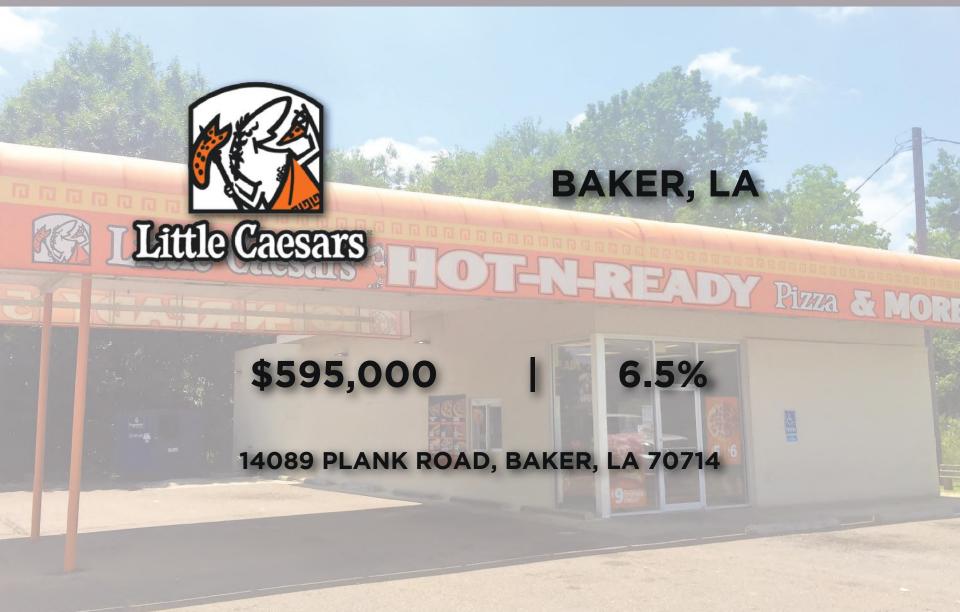

#### 14089 PLANK ROAD, BAKER, LA 70714

# **PLANK ROAD**

#### 14089 PLANK ROAD, BAKER, LA 70714

- Free Standing Little Caesar's Restaurant with Drive-Thru
- Entirely Remodeled in 2017
- Corner Location on Plank Rd. at Lavey Ln.
- Lighted Access
- High Traffic Site at 25K+ CPD
- 184' Frontage on Plank Rd.
- Situated in an Area Popular for Fast Food