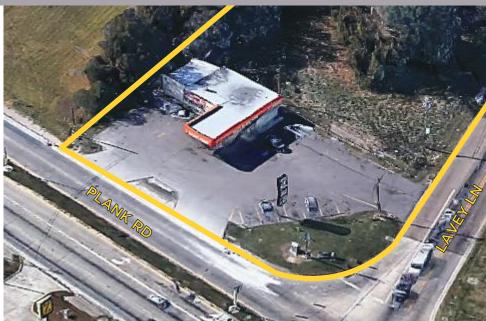

#### 14089 PLANK ROAD, BAKER, LA 70714

# **PLANK ROAD**

#### 14089 PLANK ROAD, BAKER, LA 70714

- Free Standing Little Caesar's Restaurant with Drive-Thru
- Entirely Remodeled in 2017
- Corner Location on Plank Rd. at Lavey Ln.
- Lighted Access
- High Traffic Site at 25K+ CPD
- 184' Frontage on Plank Rd.
- Situated in an Area Popular for Fast Food