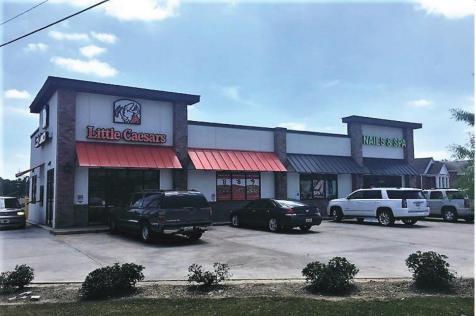

#### 9065 PERKINS ROAD, BATON ROUGE, LA 70810

# **PERKINS ROAD**

#### 9065 PERKINS ROAD, BATON ROUGE, LA 70810

- Multi-Tenant (4 Unit) Shopping Center with Dual Drive-Thru
- Stable Occupancy
- Little Caesar's Anchor Tenant
- Co-Tenants: Planet Nutrition, Orchid Nails, Polaris Spa
- Highly Trafficked Location
- Situated between Essen Ln. and Bluebonnet Blvd.
- Excellent Visibility