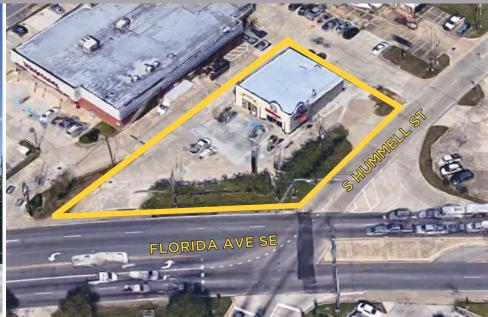

# **FLORIDA AVENUE**

#### 105 FLORIDA AVENUE SE, DENHAM SPRINGS, LA 70726

- Dual Drive-Thru Shopping Center
- Prime High Exposure Retail Space at 20K+ CPD
- Hard Corner Location on Florida Ave. SE at Range Ave.
- Situated Between 1-12 and Hwy. 190
- Adjacent to Walgreens, Domino's, McDonald's, and More
- Tenants: Little Caesar's and Spotter's Fast Fit Food
- Shared Grease Trap Available
- Excellent Visibility
- Easy Access

# FLORIDA AVENUE RETAIL MAP

**105 FLORIDA AVENUE SE, DENHAM SPRINGS, LA 70726** 