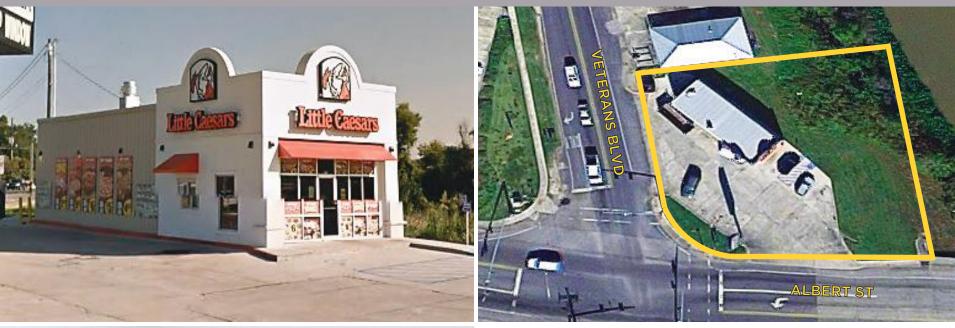

#### 925 VETERANS BOULEVARD, DONALDSONVILLE, LA 70346

# **VETERANS BOULEVARD**

#### 925 VETERANS BOULEVARD, DONALDSONVILLE, LA 70346

- Free Standing Little Caesar's Restaurant with Drive-Thru
- Hard Corner Location
- Sits at Lighted Intersection with Dedicated Turn Lane
- High Traffic Site at 15K+ CPD
- 119' Frontage on Veterans Blvd.

# VETERANS BLVD RETAIL MAP

925 VETERANS BOULEVARD, DONALDSONVILLE, LA 70346