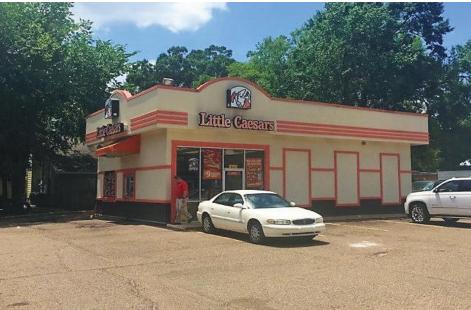

#### 4222 GOVERNMENT STREET, BATON ROUGE, LA 70806

# **GOVERNMENT STREET**

#### 4222 GOVERNMENT STREET, BATON ROUGE, LA 70806

- Free Standing Little Caesar's Restaurant with Drive-Thru
- Located in Booming Mid-City, Known as the Magazine St. of Baton Rouge, LA, with Tenant's Profit / Sales on a Steady Rise
- Corner Lot with Easy Access to Capital Heights Neighborhood and Government St.
- 133' Frontage on Government St.
- Located Near Curbside Burgers, Calandro's, and LaCaretta
- High Traffic Site at 21K+ CPD