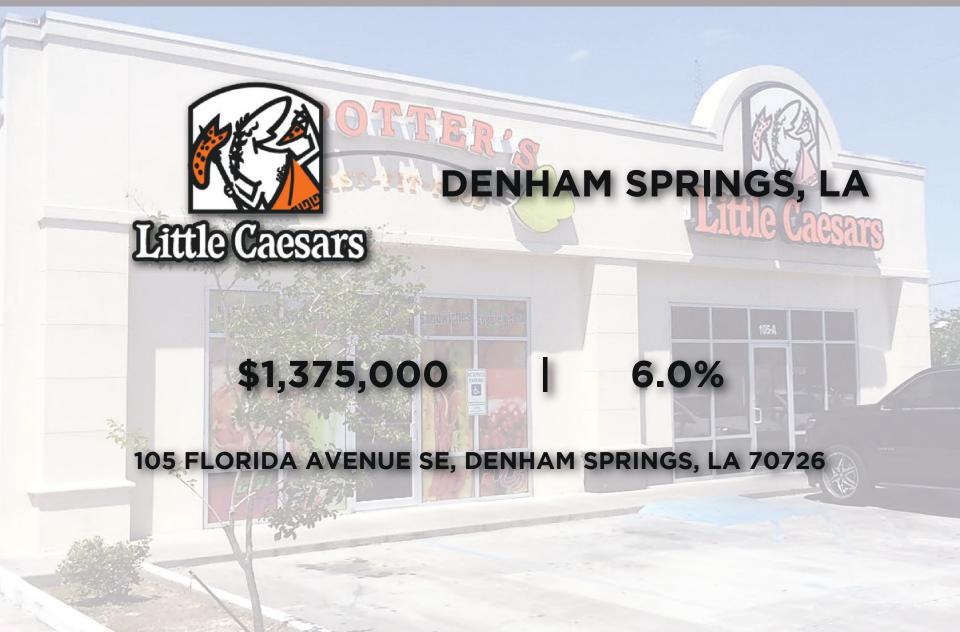

**105 FLORIDA AVENUE SE, DENHAM SPRINGS, LA 70726** 

#### 105 FLORIDA AVENUE SE, DENHAM SPRINGS, LA 70726

- Dual Drive-Thru Shopping Center
- Prime High Exposure Retail Space at 20K+ CPD
- Hard Corner Location on Florida Ave. SE at Range Ave.
- Situated Between 1-12 and Hwy. 190
- Adjacent to Walgreens, Domino's, McDonald's, and More
- Tenants: Little Caesar's and Spotter's Fast Fit Food
- Shared Grease Trap Available
- Excellent Visibility
- Easy Access