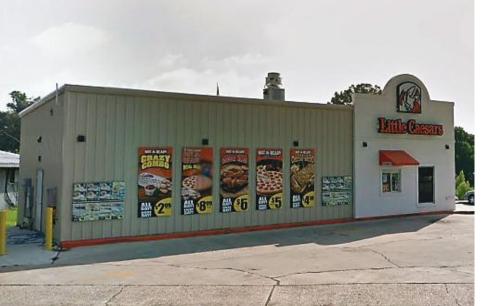

#### 14089 PLANK ROAD, BAKER, LA 70714

# **PLANK ROAD**

#### 14089 PLANK ROAD, BAKER, LA 70714

- Free Standing Little Caesar's Restaurant with Drive-Thru
- Entirely Remodeled in 2017
- Corner Location on Plank Rd. at Lavey Ln.
- Lighted Access
- High Traffic Site at 25K+ CPD
- 184' Frontage on Plank Rd.
- Situated in an Area Popular for Fast Food