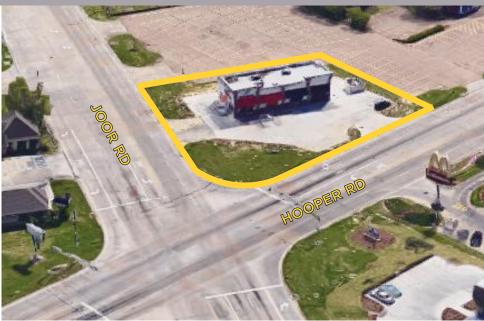

# JOOR ROAD RETAIL MAP

10953 JOOR ROAD, BATON ROUGE, LA 70818

# 10953 JOOR ROAD, BATON ROUGE, LA 70818

#### 10953 JOOR ROAD, BATON ROUGE, LA 70818

- Multi-Tenant (2 Unit) Shopping Center
- Located in the Booming City of Central, LA
- Tenant's: Little Caesar's and I-Nails and Spa
- Potential for Dual Drive-Thru
- Hard Corner Location on Hooper Rd. at Joor Rd.
- High Traffic
- High Visibility