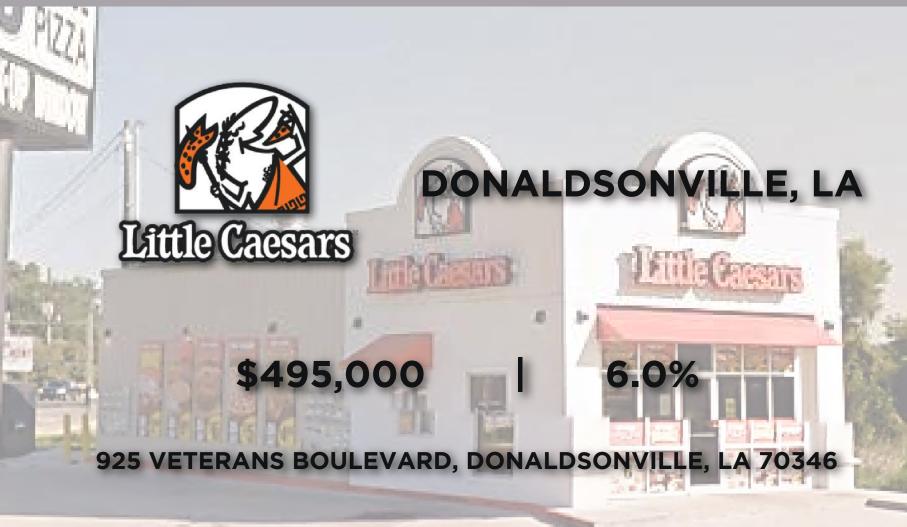

#### 925 VETERANS BOULEVARD, DONALDSONVILLE, LA 70346

# **VETERANS BOULEVARD**

#### 925 VETERANS BOULEVARD, DONALDSONVILLE, LA 70346

- Free Standing Little Caesar's Restaurant with Drive-Thru
- Hard Corner Location
- Sits at Lighted Intersection with Dedicated Turn Lane
- High Traffic Site at 15K+ CPD
- 119' Frontage on Veterans Blvd.