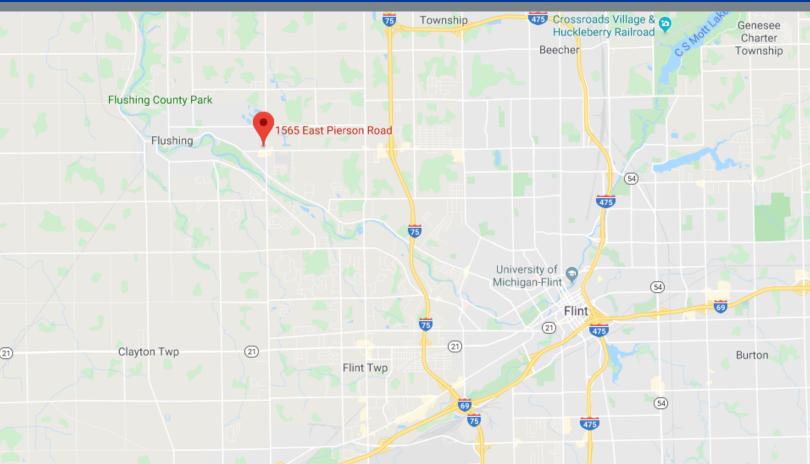

Rite Aid - Flushing, MI

**NET LEASE OPPORTUNITY** 



# Rite Aid - Flushing, MI

1565 E Pierson Rd, Flushing, MI 48433

### **PROPERTY OVERVIEW**

Price: \$4,118,947

Cap Rate: 7.60%

Building Size: 11,180 SF

Tenant: Rite Aid

Lease Expiration: 1/31/2029

Annual Rent: \$313,040

Lease Type: NNN

Renewal Options: Four 5-Year

Rental Escalations: \$335,400 - First Option

\$346,580 - Second Option \$357,760 - Third Option \$368,940 - Fourth Option



COMMERCIAL REAL ESTATE SERVICES

Rite Aid - Flushing, MI

#### **NET LEASE OPPORTUNITY**



### **PROPERTY HIGHLIGHTS**

- Absolute NNN
- Long operating history at the location
- Rental escalation in each option period
- Positioned along a primary east-west thoroughfare (11,704 VPD)
- Located at the corner of a signalized intersection
- Rite Aid extended their lease early, illustrating their commitment to the site

## **DEMOGRAPHICS**

 3-MILE
 5-MILE

 Population:
 21,732
 66,548

 Total Households
 8,832
 26,456

 Med. Household Income:
 \$56,998
 \$43,044



The information contained in this Offering Memorandum has been obtained from sources we believe to be reliable; however, The Boulder Group has not verified any of the information contained herein and makes no warranty or representation whatsoever regarding the accuracy or completeness of the information provided. All pot