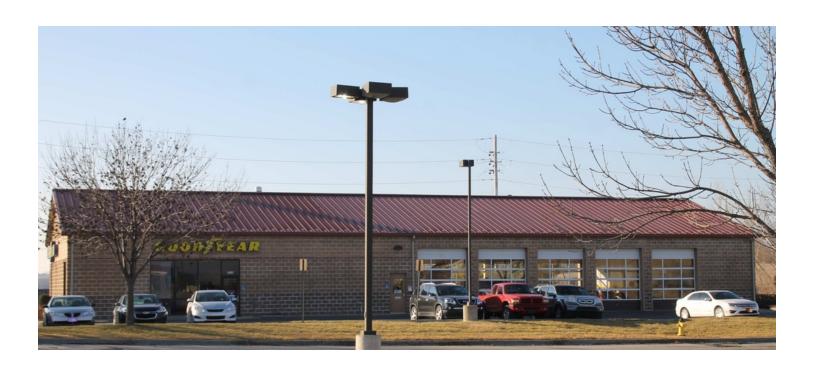

# **Corporate Goodyear**

5636 Hedge Lane Terrace, Shawnee, KS 66226

#### **PROPERTY OVERVIEW**

Corporate backed, double net Goodyear Auto Service Center for sale with 5+ years remaining on term. BTS for Goodyear in 2002. Current lease extended to 8-31-2024, with 3 five year options with increases. Highway frontage in fast growing area. Property sits across from Walmart Super Center. Great Demographics.

#### **PROPERTY HIGHLIGHTS**

- Double Net
- Corporate backed Goodyear
- BTS for Goodyear in 2002
- 7.11% Cap rate
- 3 five year extension options

For More Information: **Todd Weltmer** 913.558.3383 todd@parkwaycos.com