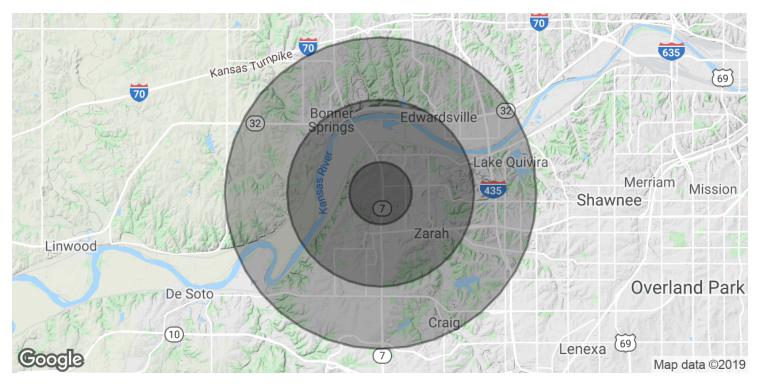

### **DEMOGRAPHICS MAP & REPORT**

| POPULATION                           | 1 MILE                 | 3 MILES          | 5 MILES               |
|--------------------------------------|------------------------|------------------|-----------------------|
| Total Population                     | 4,012                  | 25,234           | 46,072                |
| Median age                           | 32.7                   | 33.2             | 34.6                  |
| Median age (Male)                    | 32.2                   | 32.1             | 33.7                  |
| Median age (Female)                  | 32.9                   | 34.2             | 35.7                  |
|                                      |                        |                  |                       |
|                                      |                        |                  |                       |
| HOUSEHOLDS & INCOME                  | 1 MILE                 | 3 MILES          | 5 MILES               |
| HOUSEHOLDS & INCOME Total households | <b>1 MILE</b><br>1,368 | 3 MILES<br>8,353 | <b>5 MILES</b> 15,607 |
|                                      |                        |                  |                       |
| Total households                     | 1,368                  | 8,353            | 15,607                |

<sup>\*</sup> Demographic data derived from 2010 US Census