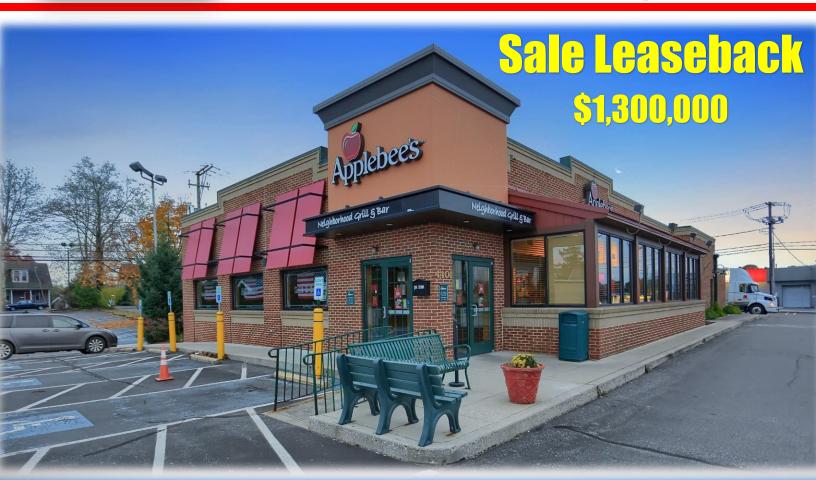

## **Applebee's**

4401 Jonestown Road, Harrisburg

Page 3

**Asset Summary** 

Page 4

**Property Photos** 

Page 5

**Retail Comps & Traffic Counts** 

## Asset Summary

- New 10-year term begins at close of escrow
- Keystone Apple, Inc. lease guarantor 8-unit operator
- Applebee's has operated in this location since 1994

**Address:** 

**Lot Size:** 

**Building Size:** 

**Property Type:** 

**Sale Price:** 

4401 Jonestown Road, Harrisburg, PA 17109

0.93 Acres

5,060 SF

Free-Standing Restaurant Building

\$1,300,000

Tenant: