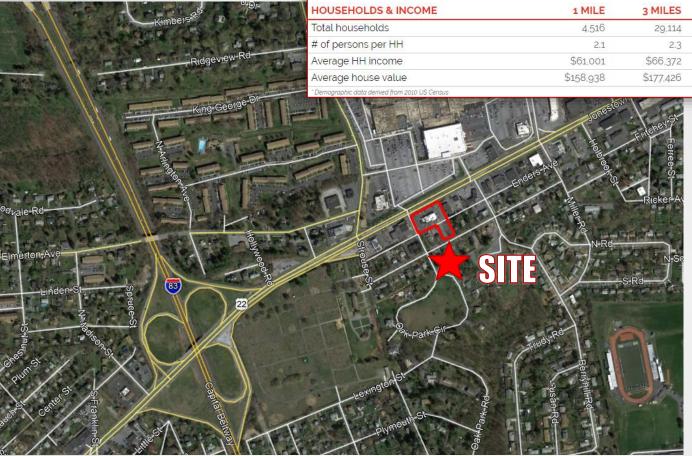

Locations and Demographics

| Production from the control of the c |        | 10 10 10 10 10 10 10 10 10 10 10 10 10 1 | No. 10. C. 20. Sept. 10. C. 20. C. 20 |
|--------------------------------------------------------------------------------------------------------------------------------------------------------------------------------------------------------------------------------------------------------------------------------------------------------------------------------------------------------------------------------------------------------------------------------------------------------------------------------------------------------------------------------------------------------------------------------------------------------------------------------------------------------------------------------------------------------------------------------------------------------------------------------------------------------------------------------------------------------------------------------------------------------------------------------------------------------------------------------------------------------------------------------------------------------------------------------------------------------------------------------------------------------------------------------------------------------------------------------------------------------------------------------------------------------------------------------------------------------------------------------------------------------------------------------------------------------------------------------------------------------------------------------------------------------------------------------------------------------------------------------------------------------------------------------------------------------------------------------------------------------------------------------------------------------------------------------------------------------------------------------------------------------------------------------------------------------------------------------------------------------------------------------------------------------------------------------------------------------------------------------|--------|------------------------------------------|--------------------------------------------------------------------------------------------------------------------------------------------------------------------------------------------------------------------------------------------------------------------------------------------------------------------------------------------------------------------------------------------------------------------------------------------------------------------------------------------------------------------------------------------------------------------------------------------------------------------------------------------------------------------------------------------------------------------------------------------------------------------------------------------------------------------------------------------------------------------------------------------------------------------------------------------------------------------------------------------------------------------------------------------------------------------------------------------------------------------------------------------------------------------------------------------------------------------------------------------------------------------------------------------------------------------------------------------------------------------------------------------------------------------------------------------------------------------------------------------------------------------------------------------------------------------------------------------------------------------------------------------------------------------------------------------------------------------------------------------------------------------------------------------------------------------------------------------------------------------------------------------------------------------------------------------------------------------------------------------------------------------------------------------------------------------------------------------------------------------------------|
| Total Population                                                                                                                                                                                                                                                                                                                                                                                                                                                                                                                                                                                                                                                                                                                                                                                                                                                                                                                                                                                                                                                                                                                                                                                                                                                                                                                                                                                                                                                                                                                                                                                                                                                                                                                                                                                                                                                                                                                                                                                                                                                                                                               | 9,560  | 66,499                                   | 158,711                                                                                                                                                                                                                                                                                                                                                                                                                                                                                                                                                                                                                                                                                                                                                                                                                                                                                                                                                                                                                                                                                                                                                                                                                                                                                                                                                                                                                                                                                                                                                                                                                                                                                                                                                                                                                                                                                                                                                                                                                                                                                                                        |
| Median age                                                                                                                                                                                                                                                                                                                                                                                                                                                                                                                                                                                                                                                                                                                                                                                                                                                                                                                                                                                                                                                                                                                                                                                                                                                                                                                                                                                                                                                                                                                                                                                                                                                                                                                                                                                                                                                                                                                                                                                                                                                                                                                     | 40.2   | 40.7                                     | 38.2                                                                                                                                                                                                                                                                                                                                                                                                                                                                                                                                                                                                                                                                                                                                                                                                                                                                                                                                                                                                                                                                                                                                                                                                                                                                                                                                                                                                                                                                                                                                                                                                                                                                                                                                                                                                                                                                                                                                                                                                                                                                                                                           |
| Median age (Male)                                                                                                                                                                                                                                                                                                                                                                                                                                                                                                                                                                                                                                                                                                                                                                                                                                                                                                                                                                                                                                                                                                                                                                                                                                                                                                                                                                                                                                                                                                                                                                                                                                                                                                                                                                                                                                                                                                                                                                                                                                                                                                              | 39.6   | 39.4                                     | 36.3                                                                                                                                                                                                                                                                                                                                                                                                                                                                                                                                                                                                                                                                                                                                                                                                                                                                                                                                                                                                                                                                                                                                                                                                                                                                                                                                                                                                                                                                                                                                                                                                                                                                                                                                                                                                                                                                                                                                                                                                                                                                                                                           |
| Median age (Female)                                                                                                                                                                                                                                                                                                                                                                                                                                                                                                                                                                                                                                                                                                                                                                                                                                                                                                                                                                                                                                                                                                                                                                                                                                                                                                                                                                                                                                                                                                                                                                                                                                                                                                                                                                                                                                                                                                                                                                                                                                                                                                            | 40.4   | 41.7                                     | 39.5                                                                                                                                                                                                                                                                                                                                                                                                                                                                                                                                                                                                                                                                                                                                                                                                                                                                                                                                                                                                                                                                                                                                                                                                                                                                                                                                                                                                                                                                                                                                                                                                                                                                                                                                                                                                                                                                                                                                                                                                                                                                                                                           |
| HOUSEHOLDS & INCOME                                                                                                                                                                                                                                                                                                                                                                                                                                                                                                                                                                                                                                                                                                                                                                                                                                                                                                                                                                                                                                                                                                                                                                                                                                                                                                                                                                                                                                                                                                                                                                                                                                                                                                                                                                                                                                                                                                                                                                                                                                                                                                            | 1 MILE | 3 MILES                                  | 5 MILES                                                                                                                                                                                                                                                                                                                                                                                                                                                                                                                                                                                                                                                                                                                                                                                                                                                                                                                                                                                                                                                                                                                                                                                                                                                                                                                                                                                                                                                                                                                                                                                                                                                                                                                                                                                                                                                                                                                                                                                                                                                                                                                        |
| Total households                                                                                                                                                                                                                                                                                                                                                                                                                                                                                                                                                                                                                                                                                                                                                                                                                                                                                                                                                                                                                                                                                                                                                                                                                                                                                                                                                                                                                                                                                                                                                                                                                                                                                                                                                                                                                                                                                                                                                                                                                                                                                                               | 4,516  | 29,114                                   | 65,103                                                                                                                                                                                                                                                                                                                                                                                                                                                                                                                                                                                                                                                                                                                                                                                                                                                                                                                                                                                                                                                                                                                                                                                                                                                                                                                                                                                                                                                                                                                                                                                                                                                                                                                                                                                                                                                                                                                                                                                                                                                                                                                         |

For Information Contact: CAMPBELL Office (717) 737 6161

Art Campbell (717) 421-7705 art@acampbell.net

Larry Kostelac (717) 645-9563 larry@acampbell.net

Jessica Gasper (717) 979-5189 jessica@acampbell.net \$64,393

\$174,371