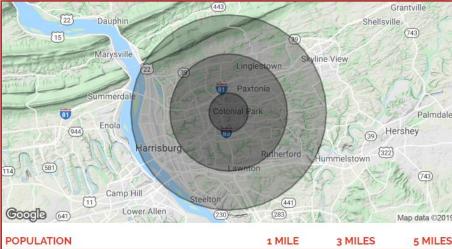

Locations and Demographics

| Production from the control of the c |        | 10 10 10 10 10 10 10 10 10 10 10 10 10 1 | No. 10. C. 20. Sept. 10. C. 20. C. 20 |
|--------------------------------------------------------------------------------------------------------------------------------------------------------------------------------------------------------------------------------------------------------------------------------------------------------------------------------------------------------------------------------------------------------------------------------------------------------------------------------------------------------------------------------------------------------------------------------------------------------------------------------------------------------------------------------------------------------------------------------------------------------------------------------------------------------------------------------------------------------------------------------------------------------------------------------------------------------------------------------------------------------------------------------------------------------------------------------------------------------------------------------------------------------------------------------------------------------------------------------------------------------------------------------------------------------------------------------------------------------------------------------------------------------------------------------------------------------------------------------------------------------------------------------------------------------------------------------------------------------------------------------------------------------------------------------------------------------------------------------------------------------------------------------------------------------------------------------------------------------------------------------------------------------------------------------------------------------------------------------------------------------------------------------------------------------------------------------------------------------------------------------|--------|------------------------------------------|--------------------------------------------------------------------------------------------------------------------------------------------------------------------------------------------------------------------------------------------------------------------------------------------------------------------------------------------------------------------------------------------------------------------------------------------------------------------------------------------------------------------------------------------------------------------------------------------------------------------------------------------------------------------------------------------------------------------------------------------------------------------------------------------------------------------------------------------------------------------------------------------------------------------------------------------------------------------------------------------------------------------------------------------------------------------------------------------------------------------------------------------------------------------------------------------------------------------------------------------------------------------------------------------------------------------------------------------------------------------------------------------------------------------------------------------------------------------------------------------------------------------------------------------------------------------------------------------------------------------------------------------------------------------------------------------------------------------------------------------------------------------------------------------------------------------------------------------------------------------------------------------------------------------------------------------------------------------------------------------------------------------------------------------------------------------------------------------------------------------------------|
| Total Population                                                                                                                                                                                                                                                                                                                                                                                                                                                                                                                                                                                                                                                                                                                                                                                                                                                                                                                                                                                                                                                                                                                                                                                                                                                                                                                                                                                                                                                                                                                                                                                                                                                                                                                                                                                                                                                                                                                                                                                                                                                                                                               | 9,560  | 66,499                                   | 158,711                                                                                                                                                                                                                                                                                                                                                                                                                                                                                                                                                                                                                                                                                                                                                                                                                                                                                                                                                                                                                                                                                                                                                                                                                                                                                                                                                                                                                                                                                                                                                                                                                                                                                                                                                                                                                                                                                                                                                                                                                                                                                                                        |
| Median age                                                                                                                                                                                                                                                                                                                                                                                                                                                                                                                                                                                                                                                                                                                                                                                                                                                                                                                                                                                                                                                                                                                                                                                                                                                                                                                                                                                                                                                                                                                                                                                                                                                                                                                                                                                                                                                                                                                                                                                                                                                                                                                     | 40.2   | 40.7                                     | 38.2                                                                                                                                                                                                                                                                                                                                                                                                                                                                                                                                                                                                                                                                                                                                                                                                                                                                                                                                                                                                                                                                                                                                                                                                                                                                                                                                                                                                                                                                                                                                                                                                                                                                                                                                                                                                                                                                                                                                                                                                                                                                                                                           |
| Median age (Male)                                                                                                                                                                                                                                                                                                                                                                                                                                                                                                                                                                                                                                                                                                                                                                                                                                                                                                                                                                                                                                                                                                                                                                                                                                                                                                                                                                                                                                                                                                                                                                                                                                                                                                                                                                                                                                                                                                                                                                                                                                                                                                              | 39.6   | 39.4                                     | 36.3                                                                                                                                                                                                                                                                                                                                                                                                                                                                                                                                                                                                                                                                                                                                                                                                                                                                                                                                                                                                                                                                                                                                                                                                                                                                                                                                                                                                                                                                                                                                                                                                                                                                                                                                                                                                                                                                                                                                                                                                                                                                                                                           |
| Median age (Female)                                                                                                                                                                                                                                                                                                                                                                                                                                                                                                                                                                                                                                                                                                                                                                                                                                                                                                                                                                                                                                                                                                                                                                                                                                                                                                                                                                                                                                                                                                                                                                                                                                                                                                                                                                                                                                                                                                                                                                                                                                                                                                            | 40.4   | 41.7                                     | 39.5                                                                                                                                                                                                                                                                                                                                                                                                                                                                                                                                                                                                                                                                                                                                                                                                                                                                                                                                                                                                                                                                                                                                                                                                                                                                                                                                                                                                                                                                                                                                                                                                                                                                                                                                                                                                                                                                                                                                                                                                                                                                                                                           |
| HOUSEHOLDS & INCOME                                                                                                                                                                                                                                                                                                                                                                                                                                                                                                                                                                                                                                                                                                                                                                                                                                                                                                                                                                                                                                                                                                                                                                                                                                                                                                                                                                                                                                                                                                                                                                                                                                                                                                                                                                                                                                                                                                                                                                                                                                                                                                            | 1 MILE | 3 MILES                                  | 5 MILES                                                                                                                                                                                                                                                                                                                                                                                                                                                                                                                                                                                                                                                                                                                                                                                                                                                                                                                                                                                                                                                                                                                                                                                                                                                                                                                                                                                                                                                                                                                                                                                                                                                                                                                                                                                                                                                                                                                                                                                                                                                                                                                        |
| Total households                                                                                                                                                                                                                                                                                                                                                                                                                                                                                                                                                                                                                                                                                                                                                                                                                                                                                                                                                                                                                                                                                                                                                                                                                                                                                                                                                                                                                                                                                                                                                                                                                                                                                                                                                                                                                                                                                                                                                                                                                                                                                                               | 4,516  | 29,114                                   | 65,103                                                                                                                                                                                                                                                                                                                                                                                                                                                                                                                                                                                                                                                                                                                                                                                                                                                                                                                                                                                                                                                                                                                                                                                                                                                                                                                                                                                                                                                                                                                                                                                                                                                                                                                                                                                                                                                                                                                                                                                                                                                                                                                         |