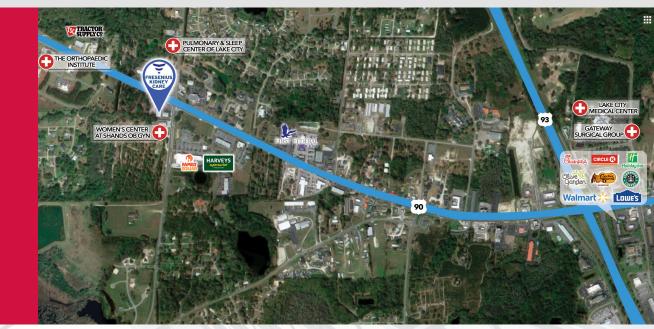

### **Location Demographics & Highlights**

- Lake City is the county seat of Columbia County, and the principal city of the Lake City Metropolitan Area.
- Lake City is located 60 miles west of Jacksonville and 50 miles northwest of Gainesville.
- Florida is one of only seven income-tax free states within the US, making it a favorable location for commercial real estate investments.
- Thee subject property is ideally situated less than 2 miles to the Lake City Medical Center.
- Fresenius Medical Care Lake City is surrounded by other influential medical tenants in the area - The Orthopedic Center, Pulmonary & Sleep Center of Lake City, and the Women's Center of FL.
- FMC Lake City sits on US Highway 90, which is the major retail and traffic corridor through Lake City.