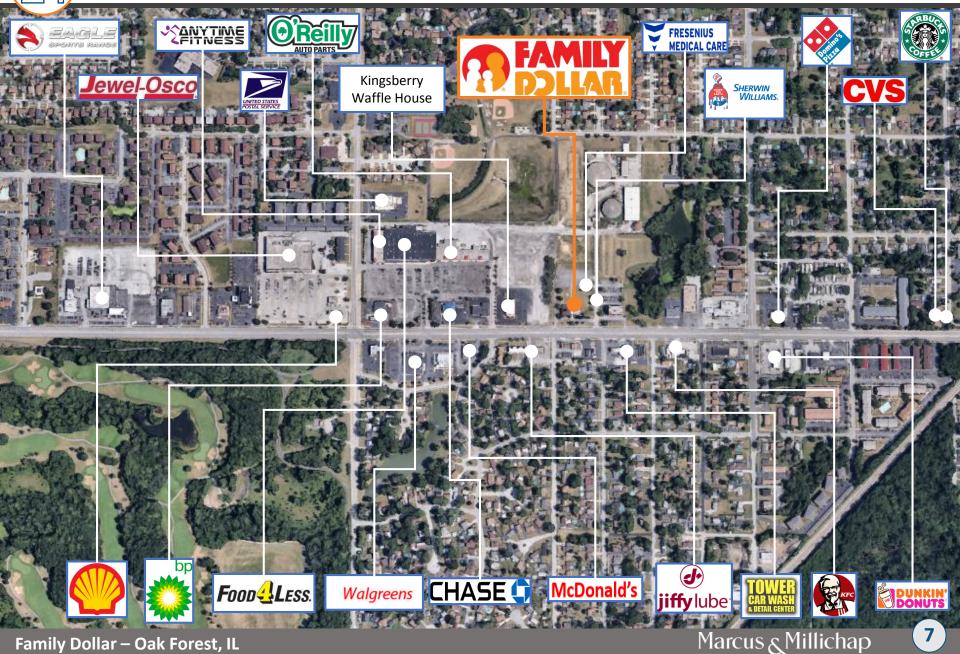

## **About the Location**

- ✓ Major National Tenants In Surrounding Area: Jewel-Osco, Pancake House, United States Postal Service, Shell, Jiffy Lube, BP, KFC, Dunkin Donuts, Walgreens, McDonald's, and Several Others
- ✓ Traffic Counts | West 159th Street and Central Avenue | 11,600 and 37,400 Vehicles per Day
- ✓ Oak Forest | 25 Miles South of Chicago | Third Largest City in the United States

The subject property is located within a dense retail corridor, benefiting from the several major national and regional tenants in the nearby area. Dunkin Donuts, KFC, Jiffy Lube, USPS, Shell, Food 4 Less, Pancake House, Walgreens, McDonald's and several others are in the nearby area. Additionally, this Family Dollar property will benefit from the nearby residential area. Several schools such as Oak Forest High School and Kerkstra Elementary School are found within two miles of the subject property and have a total combined enrollment of over 1,800 students.

Oak Forest has approximately 82,608 individuals residing within a three-mile radius of the property and more than 233,071 within a five-mile radius. The Family Dollar property is located on West 159th Street which intersects with Central Avenue and a hard-signalized intersection. West 159th Street has a traffic counts of roughly 37,400 vehicles per day. Central Avenue has a daily traffic count of over 11,600 vehicles.

## **Surrounding Area**

יו[]ני