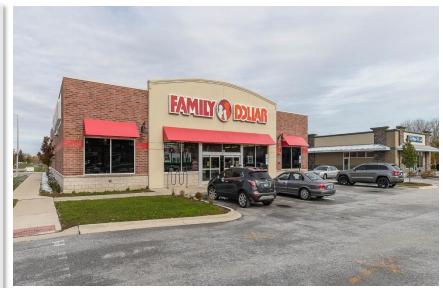

✓ Major National Tenants In Surrounding Area: Jewel-Osco, Pancake House, United States Postal Service, Shell, Jiffy Lube, BP, KFC, Dunkin Donuts, Walgreens, McDonald's, and Several Others
- ✓ Traffic Counts | West 159th Street and Central Avenue | 11,600 and 37,400 Vehicles per Day
- ✓ Oak Forest | 25 Miles South of Chicago | Third Largest City in the United States

## About the Tenant / Brand

- ✓ Founded in 1959, Family Dollar Operates Over 8,000 Stores Across the Country
- ✓ In July 2015, Family Dollar Completed a \$9.2 billion Merger With Dollar Tree -Fortune 150 Company Operating 15,273 Stores Nationwide
- ✓ Dollar Tree (NASDAQ: DLTR) Headquartered in Chesapeake, Virginia -Reported TTM Revenues of \$10.5 Billion and Had a Net Worth of Approximately \$1.85 Billion Prior to the Merger





## **Financial Analysis**



## PRICE: \$1,884,367 | CAP: 6.00% | RENT: \$113,062

### **PROPERTY DESCRIPTION**

| Property           | Family Dollar                   |  |  |
|--------------------|---------------------------------|--|--|
| Property Address   | 5400 W 159 <sup>th</sup> Street |  |  |
| City, State, ZIP   | Oak Forest, IL                  |  |  |
| Building Size (SF) | 8,353                           |  |  |
| Land Area          | 0.97 Acres                      |  |  |
| Year Built         | 2017                            |  |  |
| Type of Ownership  | Fee Simple                      |  |  |
|                    |                                 |  |  |

### LEASE SUMMARY

| Net Leased Dollar Store                            |
|----------------------------------------