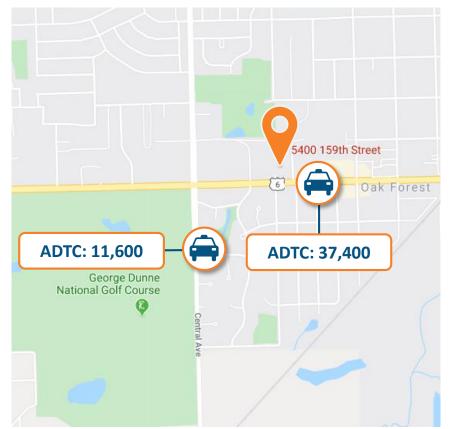

## **About the Location**

- ✓ Major National Tenants In Surrounding Area: Jewel-Osco, Pancake House, United States Postal Service, Shell, Jiffy Lube, BP, KFC, Dunkin Donuts, Walgreens, McDonald's, and Several Others
- ✓ Traffic Counts | West 159th Street and Central Avenue | 11,600 and 37,400 Vehicles per Day
- ✓ Oak Forest | 25 Miles South of Chicago | Third Largest City in the United States

Oak Forest has approximately 82,608 individuals residing within a three-mile radius of the property and more than 233,071 within a five-mile radius. The Family Dollar property is located on West 159th Street which intersects with Central Avenue and a hard-signalized intersection. West 159th Street has a traffic counts of roughly 37,400 vehicles per day. Central Avenue has a daily traffic count of over 11,600 vehicles.