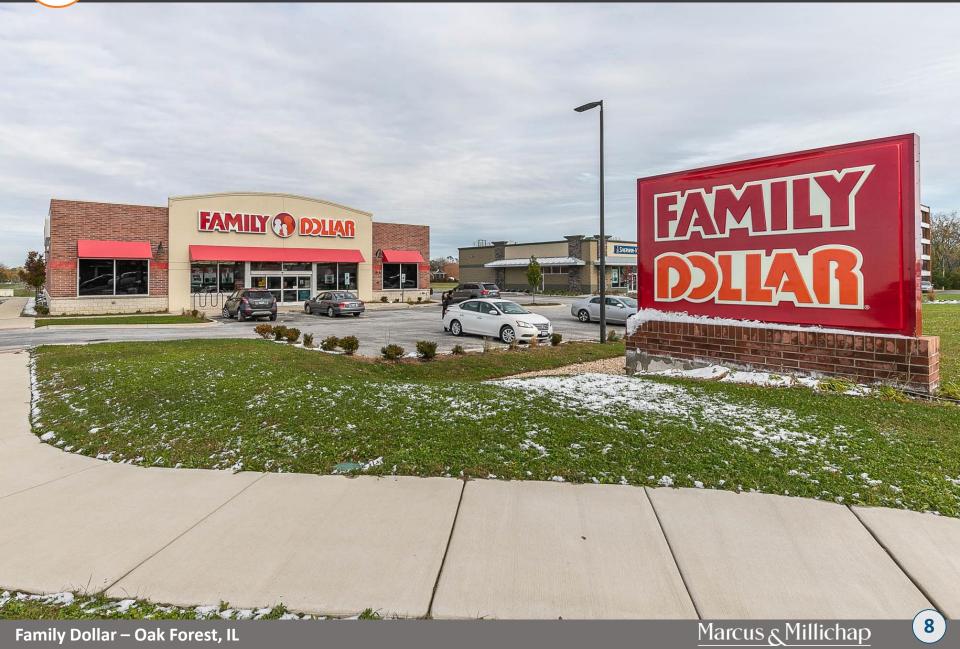

### Family Dollar – Oak Forest, IL

**Location Overview** 

This Family Dollar is located at 5400 West 159th Street in Oak Forest, Illinois. Oak Forest is a suburban city located in Cook County Illinois. Cook County is the second most populous county in the United States. Oak Forest is approximately 25 miles south of Chicago, the third largest city in the nation.

### **INVESTMENT SUMMARY**

Marcus & Millichap is pleased to present the exclusive listing for the Family Dollar located 5400 W  $159^{th}$  Street in Oak Forest, IL. The property consists of approximately 8,353 rentable square feet and sits on 0.97 acres of land.