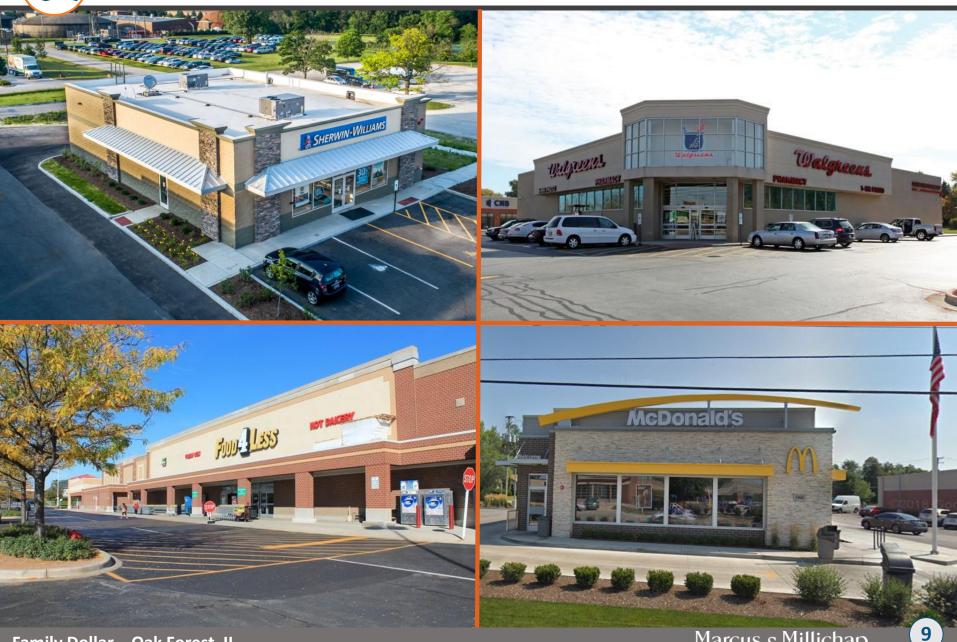

six-time NBA championship winning Chicago Bulls, the city has a tradition of excellence in all sports. Chicago is also home to several universities such as Northwestern University, University of Chicago, the Art Institute of Chicago, DePaul University, and several others with a combined total enrollment of over 60,000 students.

## **HIGHLIGHTS**

- Major National Tenants In Surrounding Area: Jewel-Osco, Pancake House, United States Postal Service, Shell, Jiffy Lube, BP, KFC, Dunkin Donuts, Walgreens, McDonald's, and Several Others
- Traffic Counts | West 159th Street and Central Avenue | 13,026 and 139,500 Vehicles per Day
- Oak Forest | 25 Miles South of Chicago | Third Largest City in the United States



## **Surrounding Area**

יו[]ני











## **Surrounding Property Photos**





Family Dollar – Oak Forest, IL









## **Demographics**



| W College Dr W Col | POPULATION                       | 1 Mile    | 3 Miles   | 5 Miles   |
|----------------------------------------------------------------------------------------------------------------------------------------------------------------------------------------------------------------------------------------------------------------------------------------------------------------------------------------------------------------------------------------------------------------------------------------------------------------------------------------------------------------------------------------------------------------------------------------------------------------------------------------------------------------