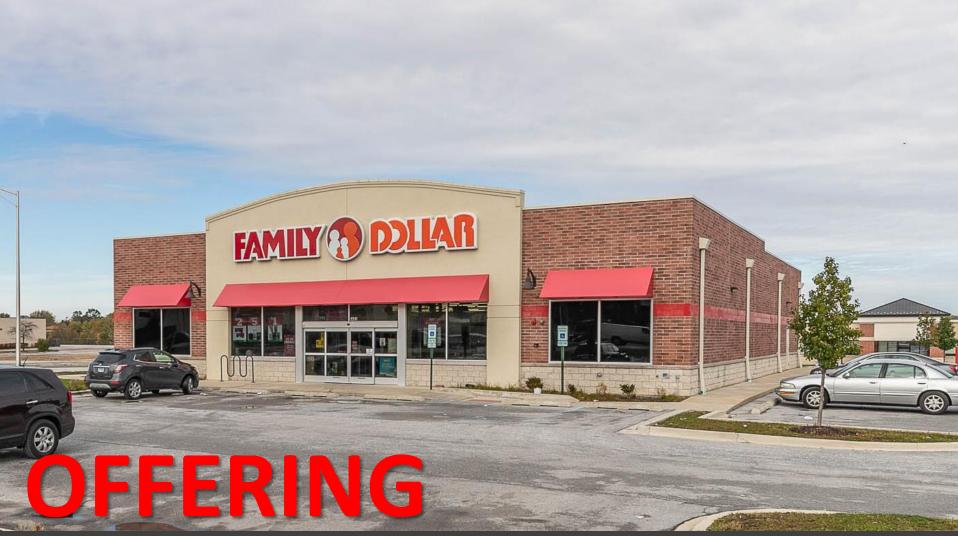

# **Family Dollar**

### **PROPERTY DESCRIPTION**

| Property           | Family Dollar                   |  |  |
|--------------------|---------------------------------|--|--|
| Property Address   | 5400 W 159 <sup>th</sup> Street |  |  |
| City, State, ZIP   | Oak Forest, IL                  |  |  |
| Building Size (SF) | 8,353                           |  |  |
| Land Area          | 0.97 Acres                      |  |  |
| Year Built         | 2017                            |  |  |
| Type of Ownership  | Fee Simple                      |  |  |
|                    |                                 |  |  |

### **INVESTMENT SUMMARY**

Marcus & Millichap is pleased to present the exclusive listing for the Family Dollar located 5400 W  $159^{th}$  Street in Oak Forest, IL. The property consists of approximately 8,353 rentable square feet and sits on 0.97 acres of land.