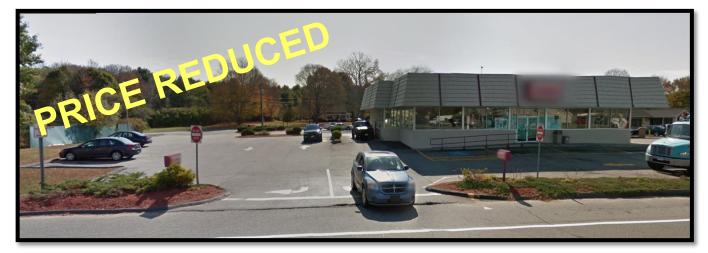

## FOR SALE OR LEASE \$1.1 MM or \$5,000 / mo. NNN

4,825 SF Retail / Restaurant **Excellent Frontage & Visibility** High Traffic Location (Route 6)

- 4,825 SF former Dunkin Donuts
- Drive thru
- Retail or Restaurant use
- Near Walmart, Dunkin Donuts & many other major retailers
- Excellent frontage
- · Parking lot access
- **Partial Basement**

#### Comments:

4,825 SF former Dunkin Donuts with Drive Thru available for Sale at \$1,100,000 or Lease at \$5,000/mo, NNN. Excellent visibility on Route 6 with parking lot access. McDonald's, Dunkin Donuts, & Walmart Supercenter nearby. Partial Basement. Directions: Providence Road (Route 6). Ken Ginsberg Broker (203) 376-6266 ken@kngrealty.com