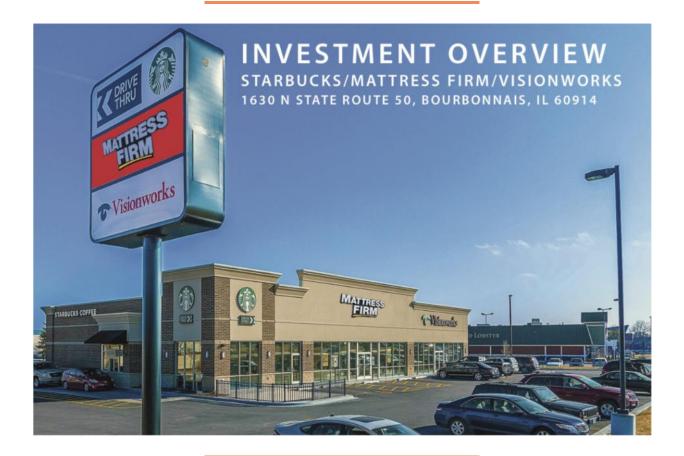

## Marcus & Millichap

SINGLE TENANT NET-LEASED PROPERTIES / SHOPPING CENTERS / SALE-LEASEBACKS / BUILD-TO-SUITS

PRICE: \$4,510,000 YEAR BUILT: 2016

CAP RATE: 6.6% LOT SIZE: 1.58 ACRES

## **PROPERTY HIGHLIGHTS**

- 100% Occupied Starbuck's-Anchored 3-Tenant Corporate Credit Center
- Signalized Hard Corner
- Outparcel to Northfield Square Mall & Across the Street from Target
- Kankakee Community College & Olivet Nazarene University (Total 8k Students)
- Directly off Interstate 57 & State Route 50 with a Combined ~60,000 Daily Vehicles
- Strong Average Household Incomes \$74,000
- Home of Chicago Bears Training Camp