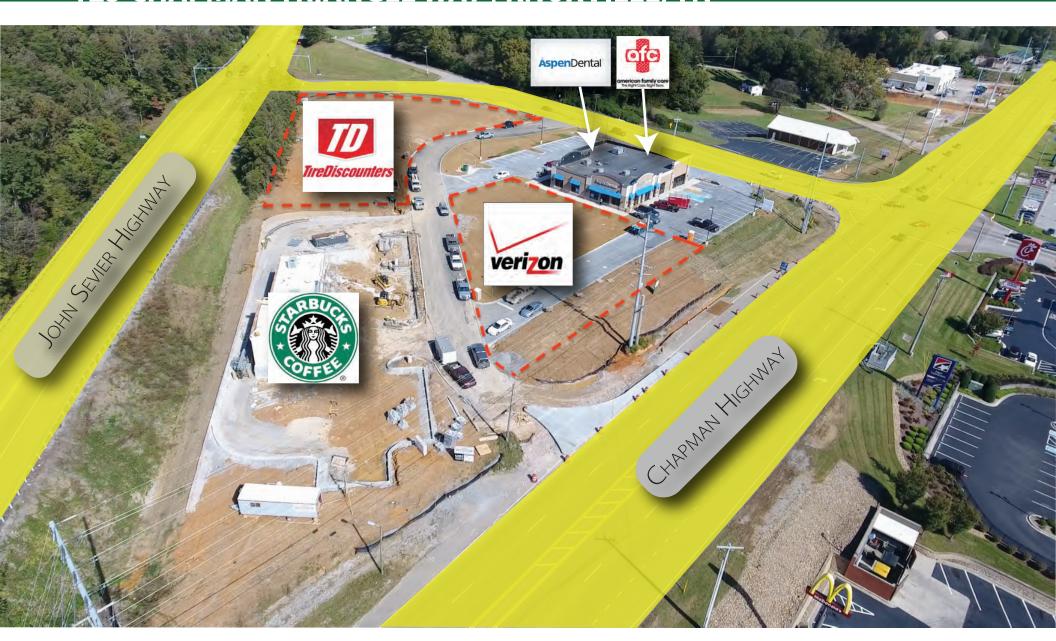

#### HIGH TRAFFIC LOCATION AT SIGNALIZED INTERSECTION

- LOCATED AT THE SIGNALIZED HARD CORNER OF CHAPMAN HIGHWAY AND John Sevier Highwayd, with excellent visibility and access to 33,000+ VEHICLES PER DAY
- Well positioned in a dense comercial corridor on Chapman Highway, A MAJOR KNOXVILLE NORTH/SOUTH CONNECTOR ROAD

#### ADJACENT REGIONAL COMMERCIAL AREA

- AREA RETAILERS INCLUDE WALMART, HOME DEPOT, LOWE'S HOME IMPROVEMENT, FOOD CITY, WALLGREENS, CVS, PET SMART, AND MORE.
- AREA FOOD EATERIES INCLUDE CHICK FIL A, RUBY TUESDAY'S, STARBUCKS, McDonald's, Wendy's, sonic, and more.