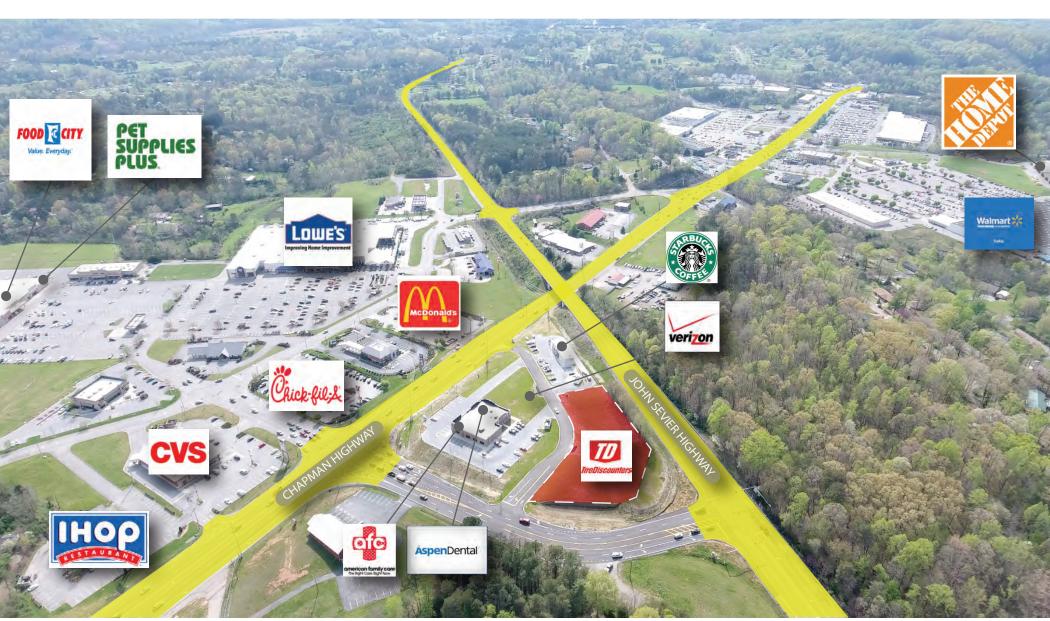

#### HIGH TRAFFIC LOCATION AT SIGNALIZED INTERSECTION

- LOCATED AT THE SIGNALIZED HARD CORNER OF CHAPMAN HIGHWAY AND John Sevier Highwayd, with excellent visibility and access to 33,000+ VEHICLES PER DAY
- Well positioned in a dense comercial corridor on Chapman Highway, A MAJOR KNOXVILLE NORTH/SOUTH CONNECTOR ROAD

#### ADJACENT REGIONAL COMMERCIAL AREA

- AREA RETAILERS INCLUDE WALMART, HOME DEPOT, LOWE'S HOME IMPROVEMENT, FOOD CITY, WALLGREENS, CVS, PET SMART, AND MORE.
- AREA FOOD EATERIES INCLUDE CHICK FIL A, RUBY TUESDAY'S, STARBUCKS, McDonald's, Wendy's, sonic, and more.