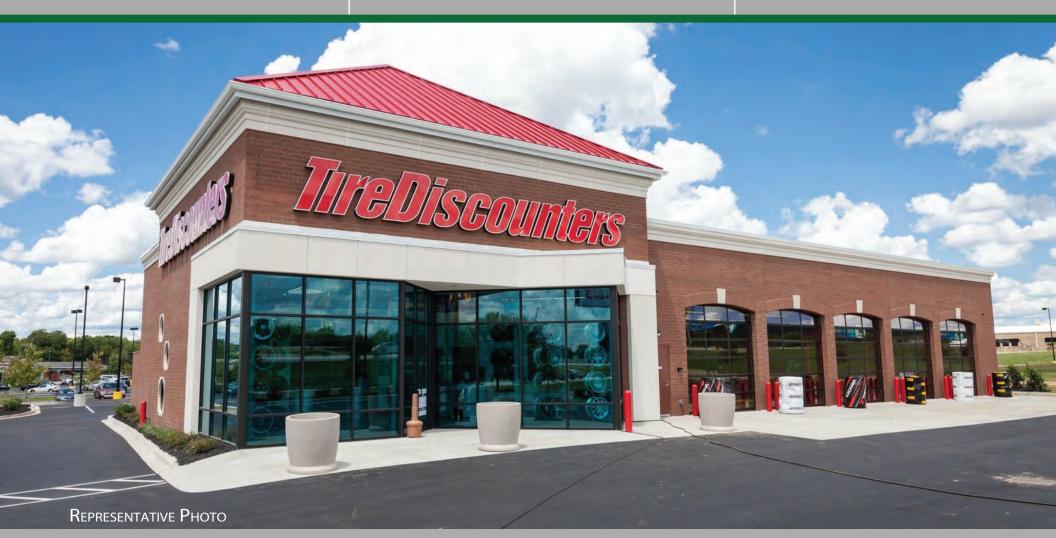

## **EXCLUSIVE LISTING**

Offering Memorandum

\$3,335,000

TIRE DISCOUNTERS

KNOXVILLE, TN

5.5% CAP

GARRETT JERNIGAN
AGENT
(865) 567-9663
GARRETTJ@GRAYSTANRE.COM

Matthew Turner Broker (865) 310-8745 MTURNER@GRAYSTANRE.COM

### TENANT SUMMARY

Tire Discounters is an Ohio based corporation, headquartered in Cincinnati, Ohio. Established in 1976 with a single, one bay store, Tire Discounters has remained under the leadership of the founder, Chip Wood, for the past 40+ years. 125+ stores (and counting) with 6-10 bays per store providing tires, wheels and auto services. Store footprint ranges from Ohio, Kentucky, Indiana, Tennessee, Georgia, and Alabama, with locations in Cincinnati, Columbus, Dayton, Knoxville, Lexington, Louisville, Nashville, Chattanooga and Huntsville. Tire Discounters has two warehouses, one in Sharonville, OH and one in Murfreesboro, TN.