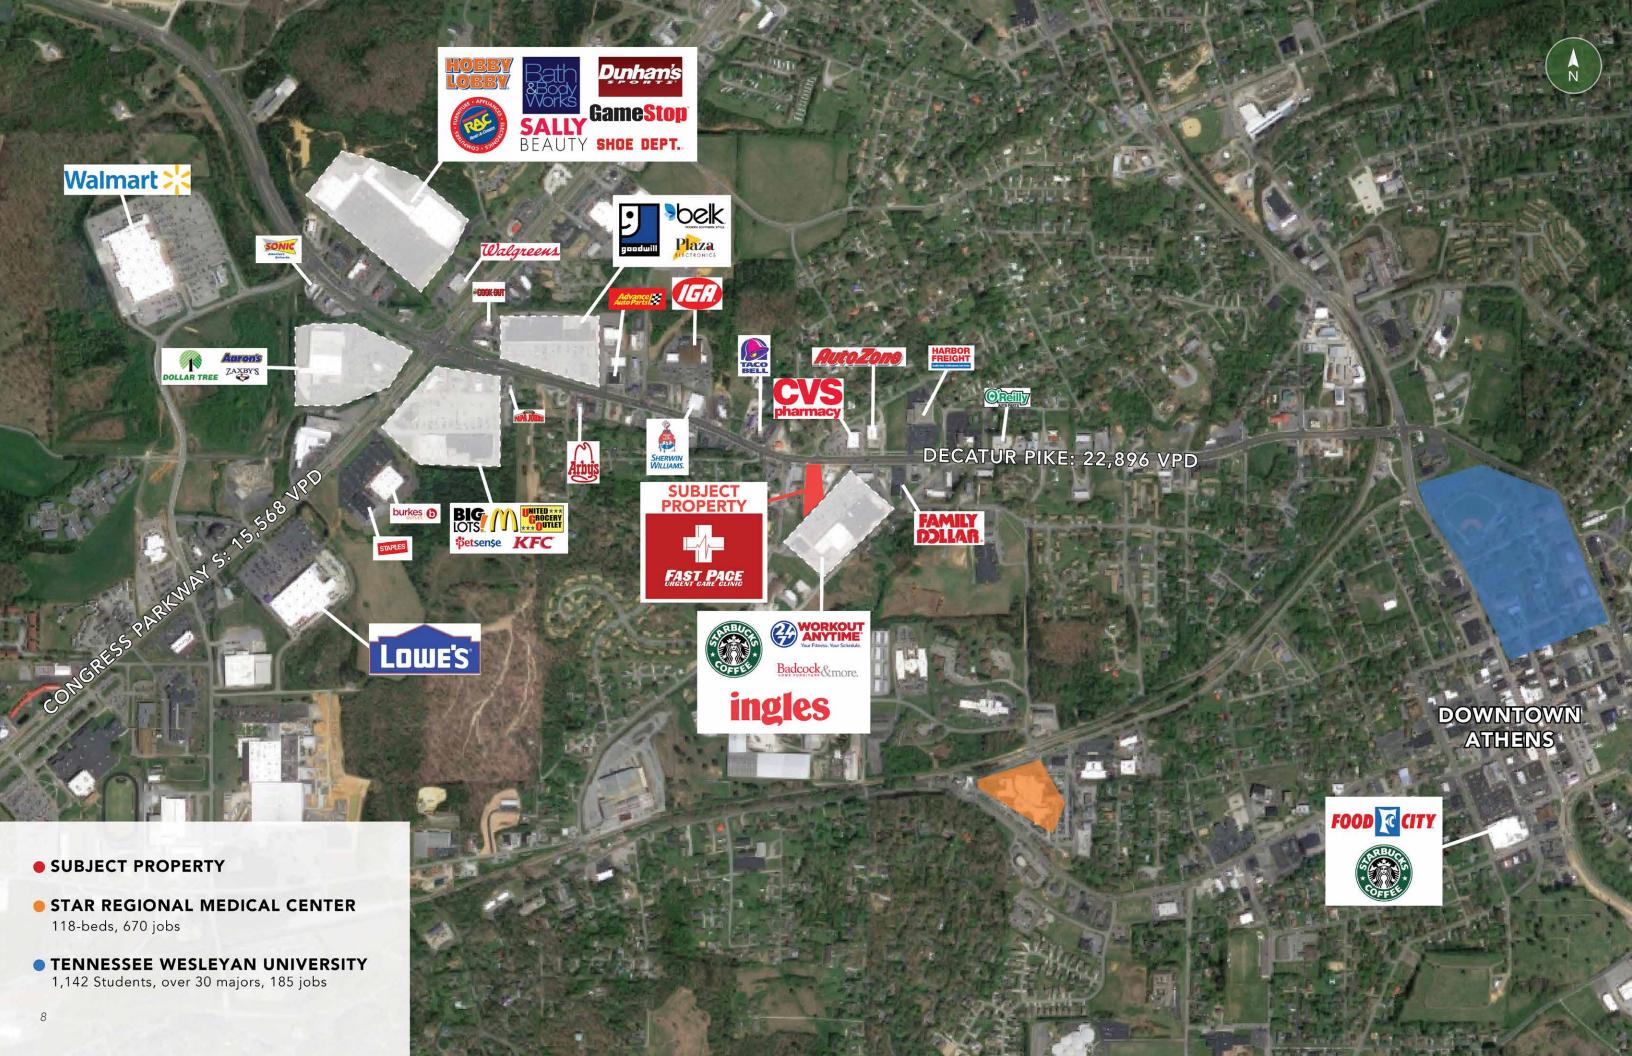

# SITE PLAN DECATUR PIKE: 22,896 VPD FAST PACE URGENT GARE CLINIC 30 MAPLE ST

# Athens, TN

Athens Tennessee is home to 13,857 people and is the county seat of McMinn County. Residents have easy access to shopping, jobs, healthcare, education, and entertainment. Interstate 75 runs through the middle of Athens and allows residents easy access to major cities such as Knoxville (57-minute drive) and Chattanooga (50-minute drive).

Athens boast a plethora of current and future options when it comes to jobs including the following; Hackney Home Furnishing (1,523 jobs), Denso Manufacturing, Inc. (1,337 jobs), Calhoun News Print (900 jobs), Starr Regional Medical Center (610 jobs), and Waupaca Foundry, Inc. (500 jobs). Officials announced in July that new jobs are in the future. \$19 million has been invested in a new multitenant commercial development. The development is expected to create 330 new jobs and generate \$32.5 million in sales each year. These companies are fueled by well qualified employees, over 85% of Athens population over 25 is a High School graduate and 20% hold at least a bachelor's degree. Tennessee Wesleyan University and Cleveland State Community College both are working hard for the community's success, currently educating 4,072 students per year.

Healthcare is key in any community, with 206 certified beds Starr Regional Medical Center provides top of the line service to Athens and the surrounding areas. Multiple shopping centers including Belk, Bath and Body Works, and Walmart are convenient for residents to enjoy as well as hundreds of restaurants and multiple city and state parks. Athens is just west of Nantahala National Forrest and is known for its beautiful nature scenes and outdoor life, including an 80-foot-deep scuba diving quarry. Athens is the perfect location with access to a bit of everything, so everyone feels at home.