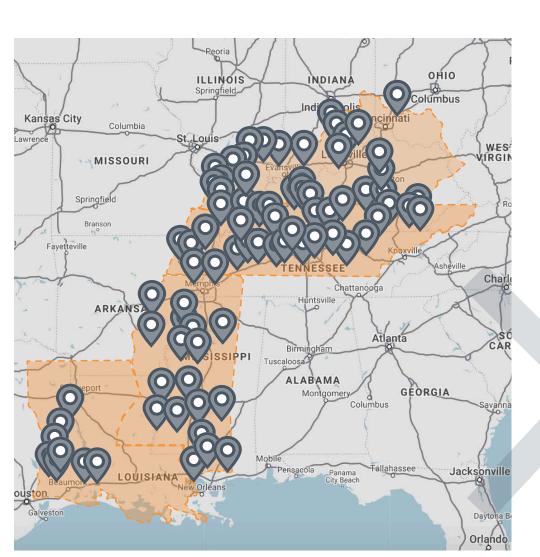

#### **FAST PACE URGENT CARE**

Fast Pace Urgent Care opened its first clinic in Collinwood, TN in 2009 with the goal of providing accessible and affordable healthcare to the uninsured and under served in rural areas. Today, there are now 95 Fast Pace Urgent Care clinics throughout Tennessee, Kentucky, Mississippi and Louisiana, with plans for further expansion. Fast Pace Urgent Care serves as a primary, walk-in and urgent care clinic, providing a wide array of treatment options as well as diagnostic and screening services. Fast Pace Urgent Care also accepts most major insurance providers and offers competitive self-pay prices. Fast Pace Urgent Care and Calcasieu Urgent Care, two of the nation's top affordable urgent care providers, will form a partnership resulting in one of the largest urgent care providers in the United States. Fast Pace Urgent Care will act as the overarching brand for the two companies

# 95 LOCATIONS

TENNESSEE KENTUCKY LOUISIANA MISSISSIPPI

WWW.FASTPACEURGENTCARE.COM

6