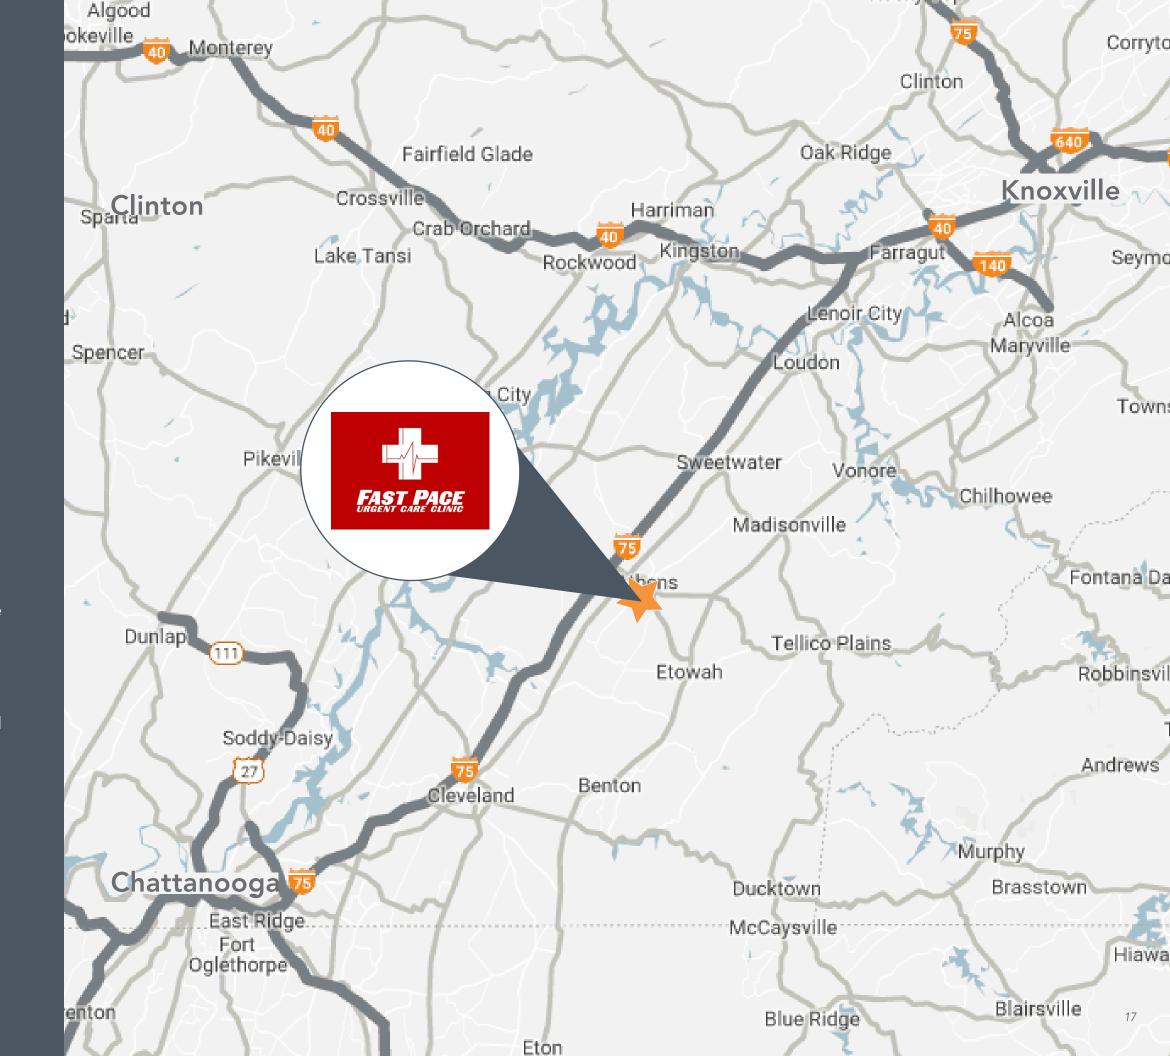

# Athens, TN

Athens Tennessee is home to 13,857 people and is the county seat of McMinn County. Residents have easy access to shopping, jobs, healthcare, education, and entertainment. Interstate 75 runs through the middle of Athens and allows residents easy access to major cities such as Knoxville (57-minute drive) and Chattanooga (50-minute drive).