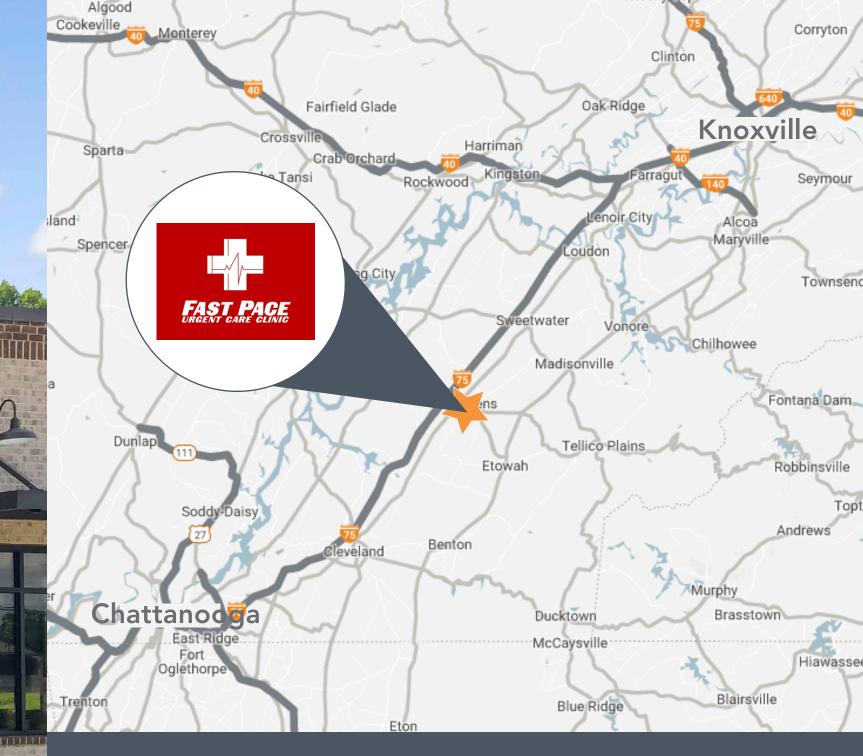

# Athens, TN

Athens Tennessee is home to 13,857 people and is the county seat of McMinn County. Residents have easy access to shopping, jobs, healthcare, education, and entertainment. Interstate 75 runs through the middle of Athens and allows residents easy access to major cities such as Knoxville (57-minute drive) and Chattanooga (50-minute drive).