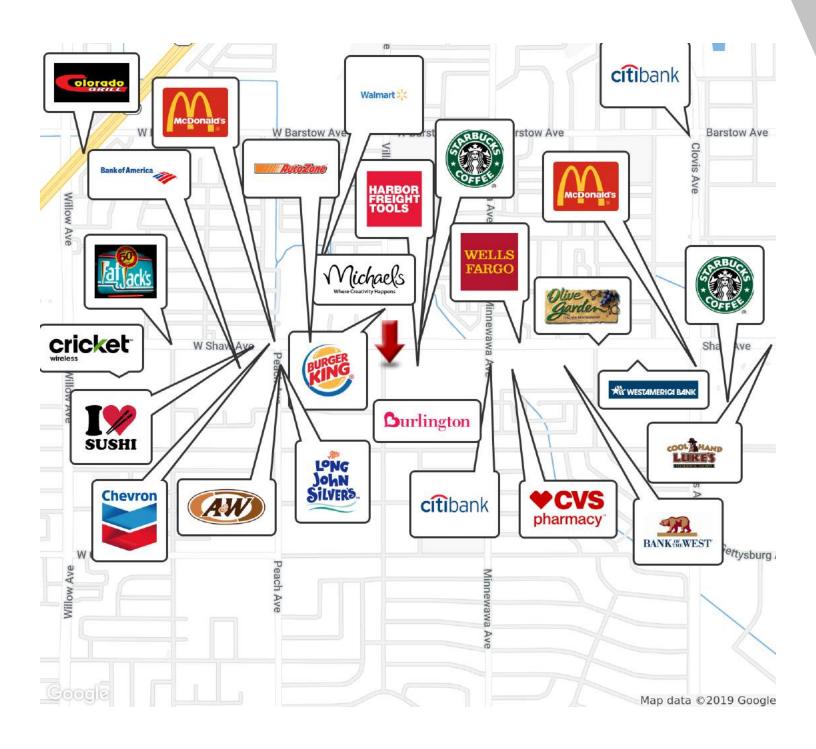

Property well is located off the Southeast corner of Shaw and Villa Avenues just east of Freeways 168, 41, and 99, North of CA-180, & West of Clovis Ave. Neighboring national tenants include Walmart, FedEx, Michael' s, Fitness 19, Auto Zone, Boot Barn, Verizon, Big Lot' s, dd' s Discounts, Sonic Drive-In, Starbuck' s, Me-N-Ed' s, McDonald' s, Wienerschnitzel, Burger King, Long John Silver' s, and Taco Bell.