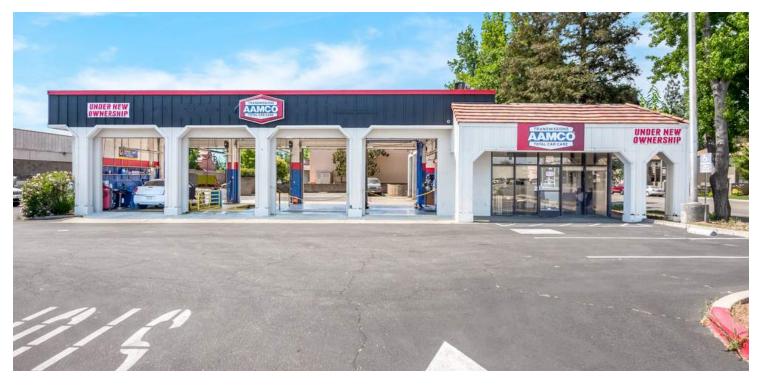

# NNN LEASED RETAIL AUTO BUILDING - AAMCO TRANSMISSIONS

2121 Villa Avenue, Clovis, CA 93612

#### PROPERTY HIGHLIGHTS

- Quality Franchisee with Four Active Locations
- Tenant in Expansion Mode Adding 3-4 Locations in Next 18 Months
- 10 Year Firm Term Through March 2029
- Over 50 Years As One Of The Most Trusted Experts
- AAMCO Is The Most Trusted And Recognized "Automotive" Brands In The Country
- Absolute NNN Lease w/ Annual Increases: 7.75% Avg Cap Rate
- Express Lube Operating for 26+ Years at This Location
- +/- 2,990 SF Building: Significantly Improved on Tenants Dime
- Great Exposure with 170' Frontage on Villa Ave (1 Curb Cut)
- Surrounded with Quality Tenants 48,884 Cars Per Day

#### **PROPERTY OVERVIEW**

Freestanding Absolute triple net lease with 3% annual increases through 2029. Automotive service shops have occupied this space for 26+ years and AAMCO recently inked a lease through March 2029 with no termination clause. The tenant just completed a \$90K+ remodel in 2019, showing their commitment to the market and location. The vibrant downtown of Clovis attracts various quality tenants surrounding the location bringing great synergy for AAMCO to flourish. Well known and established Automotive building in a highly traveled area near Downtown Clovis. The freestanding building has a functional floor plan that the tenant has made substantial improvements to. Includes (6) Vehicle Bay Doors, (4) of which are Drive through, automotive lifts, and a +/-700 SF improved office/waiting area with HVAC. Sale does NOT include businesses - they are wonderful tenants that will secure your investment.