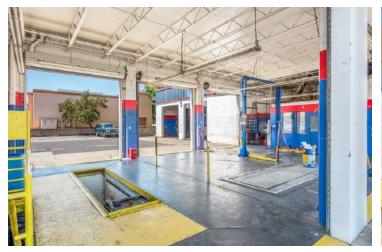

#### **PROPERTY OVERVIEW**

Freestanding Absolute triple net lease with 3% annual increases through 2029. Automotive service shops have occupied this space for 26+ years and AAMCO recently inked a lease through March 2029 with no termination clause. The tenant just completed a \$90K+ remodel in 2019, showing their commitment to the market and location. The vibrant downtown of Clovis attracts various quality tenants surrounding the location bringing great synergy for AAMCO to flourish. Well known and established Automotive building in a highly traveled area near Downtown Clovis. The freestanding building has a functional floor plan that the tenant has made substantial improvements to. Includes (6) Vehicle Bay Doors, (4) of which are Drive through, automotive lifts, and a +/-700 SF improved office/waiting area with HVAC. Sale does NOT include businesses - they are wonderful tenants that will secure your investment.