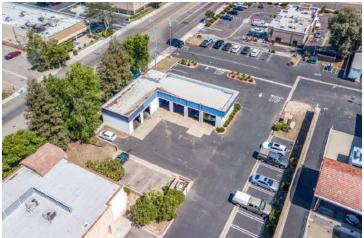

Property well is located off the Southeast corner of Shaw and Villa Avenues just east of Freeways 168, 41, and 99, North of CA-180, & West of Clovis Ave. Neighboring national tenants include Walmart, FedEx, Michael' s, Fitness 19, Auto Zone, Boot Barn, Verizon, Big Lot' s, dd' s Discounts, Sonic Drive-In, Starbuck' s, Me-N-Ed' s, McDonald' s, Wienerschnitzel, Burger King, Long John Silver' s, and Taco Bell.