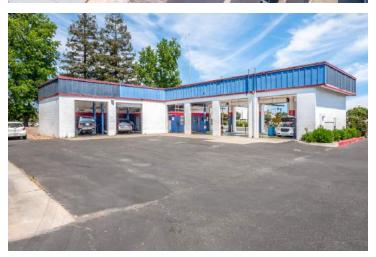

#### **PROPERTY OVERVIEW**

Freestanding Absolute triple net lease with 3% annual increases through 2029. Automotive service shops have occupied this space for 26+ years and AAMCO recently inked a lease through March 2029 with no termination clause. The tenant just completed a \$90K+ remodel in 2019, showing their commitment to the market and location. The vibrant downtown of Clovis attracts various quality tenants surrounding the location bringing great synergy for AAMCO to flourish. Well known and established Automotive building in a highly traveled area near Downtown Clovis. The freestanding building has a functional floor plan that the tenant has made substantial improvements to. Includes (6) Vehicle Bay Doors, (4) of which are Drive through, automotive lifts, and a +/-700 SF improved office/waiting area with HVAC. Sale does NOT include businesses - they are wonderful tenants that will secure your investment.