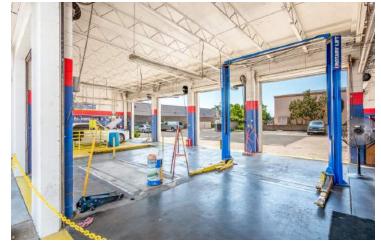

#### **PROPERTY OVERVIEW**

Freestanding Absolute triple net lease with 3% annual increases through 2029. Automotive service shops have occupied this space for 26+ years and AAMCO recently inked a lease through March 2029 with no termination clause. The tenant just completed a \$90K+ remodel in 2019, showing their commitment to the market and location. The vibrant downtown of Clovis attracts various quality tenants surrounding the location bringing great synergy for AAMCO to flourish. Well known and established Automotive building in a highly traveled area near Downtown Clovis. The freestanding building has a functional floor plan that the tenant has made substantial improvements to. Includes (6) Vehicle Bay Doors, (4) of which are Drive through, automotive lifts, and a +/-700 SF improved office/waiting area with HVAC. Sale does NOT include businesses - they are wonderful tenants that will secure your investment.