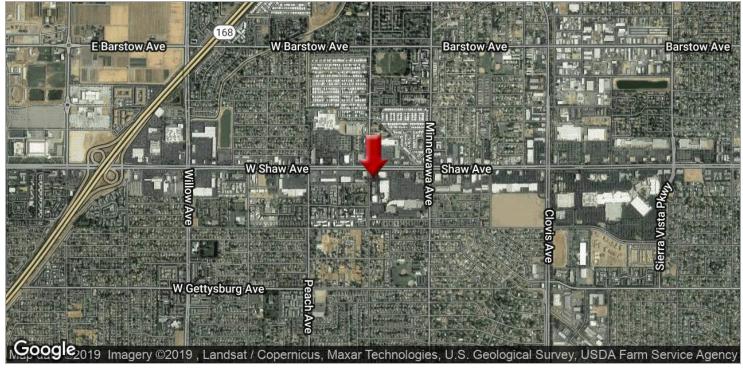

Property well is located off the Southeast corner of Shaw and Villa Avenues just east of Freeways 168, 41, and 99, North of CA-180, & West of Clovis Ave. Neighboring national tenants include Walmart, FedEx, Michael' s, Fitness 19, Auto Zone, Boot Barn, Verizon, Big Lot' s, dd' s Discounts, Sonic Drive-In, Starbuck' s, Me-N-Ed' s, McDonald' s, Wienerschnitzel, Burger King, Long John Silver' s, and Taco Bell.