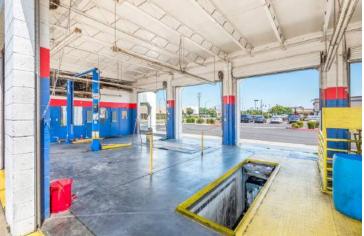

#### **PROPERTY OVERVIEW**

Freestanding Absolute triple net lease with 3% annual increases through 2029. Automotive service shops have occupied this space for 26+ years and AAMCO recently inked a lease through March 2029 with no termination clause. The tenant just completed a \$90K+ remodel in 2019, showing their commitment to the market and location. The vibrant downtown of Clovis attracts various quality tenants surrounding the location bringing great synergy for AAMCO to flourish. Well known and established Automotive building in a highly traveled area near Downtown Clovis. The freestanding building has a functional floor plan that the tenant has made substantial improvements to. Includes (6) Vehicle Bay Doors, (4) of which are Drive through, automotive lifts, and a +/-700 SF improved office/waiting area with HVAC. Sale does NOT include businesses - they are wonderful tenants that will secure your investment.