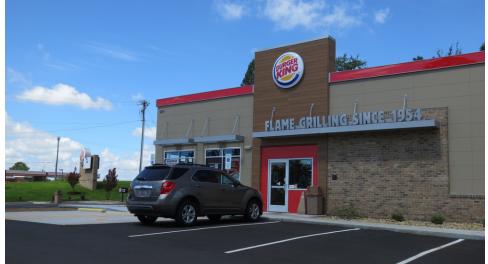

#### **INVESTMENT OVERVIEW**

RealtyLink is proud to offer this newly developed Burger King on a long term triple net ground lease located in metro Greenville SC. Positioned on Highway 14 at a signalized intersection, the property is less than 1 mile from Greenville-Spartanburg International Airport, 5 miles from the I-85/I-385 interchange, and 11 miles from downtown Greenville.

#### **INVESTMENT HIGHLIGHTS**

- Ground leased to one of the largest restaurant franchisees in the U.S. and the largest Burger King franchisee
- Carrols Corp operates approx. 1,087 restaurants including approx. 1,027 Burger King locations in 23 states
- 2019 construction of the newest prototype store with a double drive-thru and electronic menu boards
- 16 year triple net ground lease with 8% rent bumps every 5 years and six 5 year renewal options
- Located on Hwy 14 a quarter mile off I-85 at a signalized intersection with traffic counts of 24,300 VPD
- Population of approx. 95,200 in a 5 mile radius with over 7% projected growth by 2024
- Average income of approx. \$109,700 in a 3 mile radius with 12% projected growth by 2024
- Greenville is one of the fastest growing cities in the country with an MSA population of approx. 1.5 million