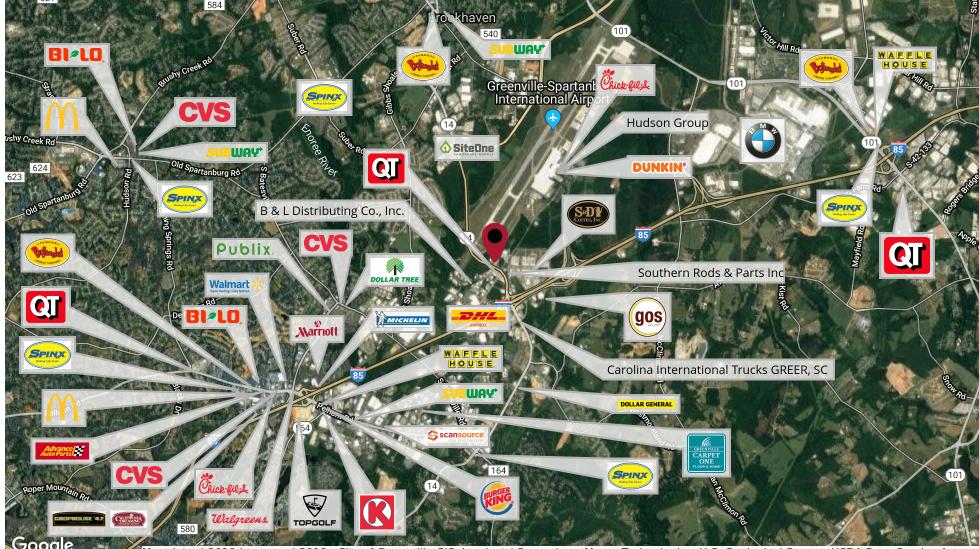

# BURGER KING (GREENVILLE MSA)

### 909 GSP DRIVE, GREER, SC 29651

Map data ©2019 Imagery ©2019 , City of Greenville GIS, Landsat / Copernicus, Maxar Technologies, U.S. Geological Survey, USDA Farm Service Agency

**realtylinkdev.com** 201 Riverplace, Suite 400