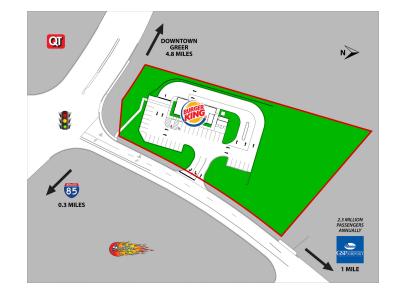

#### **INVESTMENT OVERVIEW**

RealtyLink is proud to offer this newly developed Burger King on a long term triple net ground lease located in metro Greenville SC. Positioned on Highway 14 at a signalized intersection, the property is less than 1 mile from Greenville-Spartanburg International Airport, 5 miles from the I-85/I-385 interchange, and 11 miles from downtown Greenville.

#### **INVESTMENT HIGHLIGHTS**

- Ground leased to one of the largest restaurant franchisees in the U.S. and the largest Burger King franchisee
- Carrols Corp operates approx. 1,087 restaurants including approx. 1,027 Burger King locations in 23 states
- 2019 construction of the newest prototype store with a double drive-thru and electronic menu boards
- 16 year triple net ground lease with 8% rent bumps every 5 years and six 5 year renewal options
- Located on Hwy 14 a quarter mile off I-85 at a signalized intersection with traffic counts of 24,300 VPD
- Population of approx. 95,200 in a 5 mile radius with over 7% projected growth by 2024
- Average income of approx. \$109,700 in a 3 mile radius with 12% projected growth by 2024
- Greenville is one of the fastest growing cities in the country with an MSA population of approx. 1.5 million