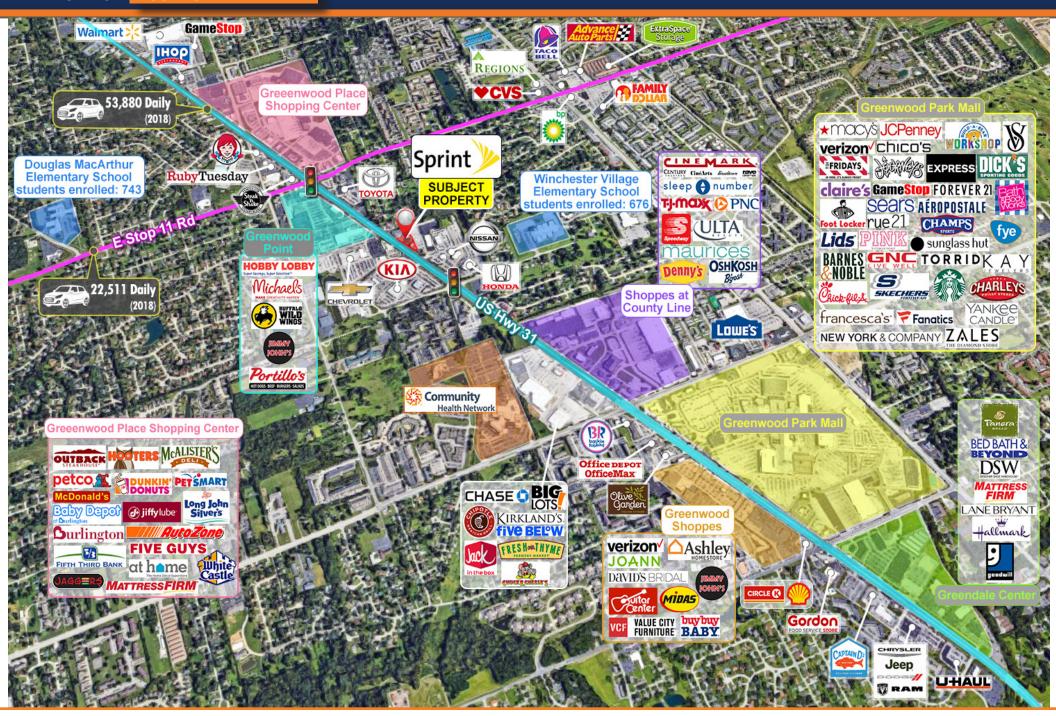

# **INVESTMENT HIGHLIGHTS**

- Sprint Wireless Corporate Store with more than five years on the Lease
- Tenant has been operating at this location since 2000 (19+ Year operating history)
- Sprint has exercised its last and final option of its Lease
- Dense, Infill Location: 195,000 People in a Five Mile Radius with Average Household Income exceeding \$74,000
- Located 11 Minutes from the University of Indianapolis with more than 5,550 Students
- Surrounded by numerous national retailers including WalMart, At Home, Burlington, Outback Steakhouse, IHOP and Hooters

### RESEARCH LOCAL STREET AERIAL

Sprint Corporation is an American telecommunications company that provides wireless services and is an internet service provider, based in Overland Park, Kansas.

It is the fourth-largest mobile network operator in the United States and serves 54.5 million customers as of March 2019.