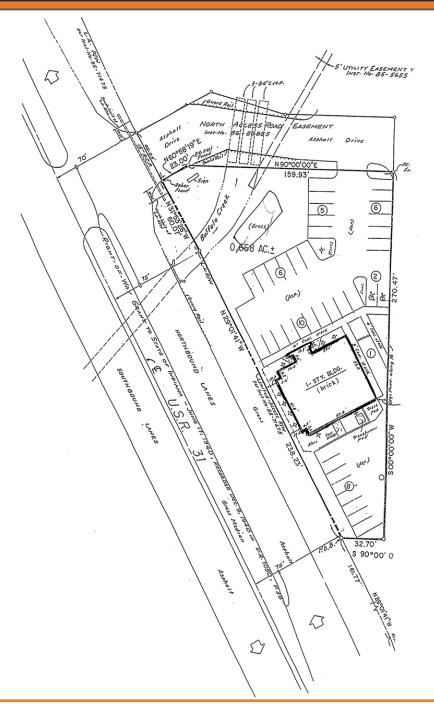

### **PROPERTY DETAILS**

Lot Size
Rentable Square Feet
Price/SF
Year Built

29,185 SF (0.67 Acres) 3,299 SF \$518.33 1988