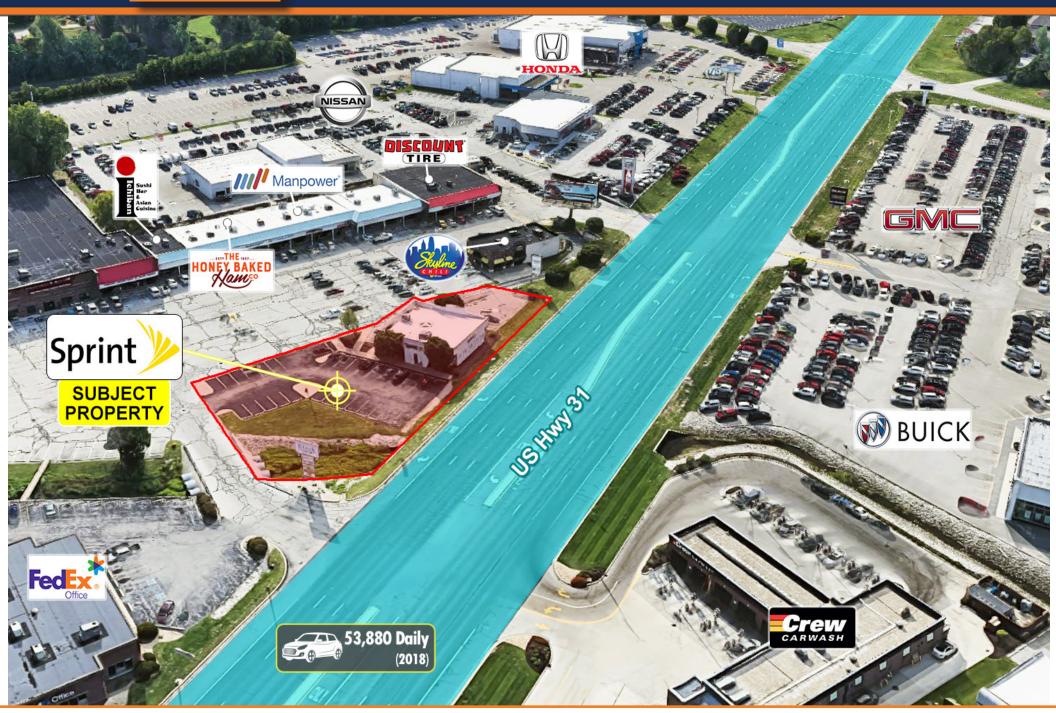

This Sprint Store is located at 8241 US 31 South in Indianapolis, Indiana. Indianapolis is the State capital and most populous city in Indiana with a population of 2,028,614 residents. The city is 368 Square Miles, making it the 14th Largest U.S. City and home to many Fortune 500 Companies such as Anthem, Eli Lilly, and Simon Property Company.

# **INVESTMENT HIGHLIGHTS**

- Sprint Wireless Corporate Store with more than five years on the Lease
- Tenant has been operating at this location since 2000 (19+ Year operating history)
- Sprint has exercised its last and final option of its Lease
- Dense, Infill Location: 195,000 People in a Five Mile Radius with Average Household Income exceeding \$74,000
- Located 11 Minutes from the University of Indianapolis with more than 5,550 Students
- Surrounded by numerous national retailers including WalMart, At Home, Burlington, Outback Steakhouse, IHOP and Hooters

# THE OFFERING

Sprint 8241 US 31 SOUTH, INDIANAPOLIS, INDIANA 46227