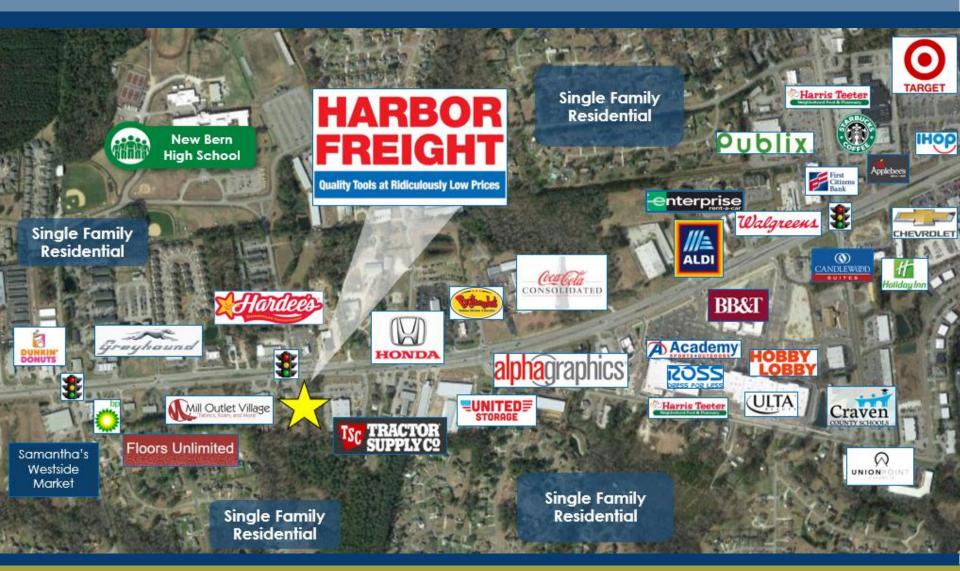

## **HIGHLIGHTS:**

- Strong 10 Year Harbor Freight Tools corporate lease
- Freestanding Harbor Freight Tools store with Upgraded Construction (3 visible exterior sides all brick)
- Main Thoroughfare Site with Excellent Visibility
- Approximately 5 miles from Downtown New Bern, NC
- Average Household Income of \$88,000+ Within a 1 Mile Radius
- Close proximity to new shopping center with Hobby Lobby, Academy Sports, Harris Teeter, Ross and ULTA Beauty
- New Bern, NC is one of NC's fastest growing cities and on Forbes List of "Best Small Places for Business and Careers"