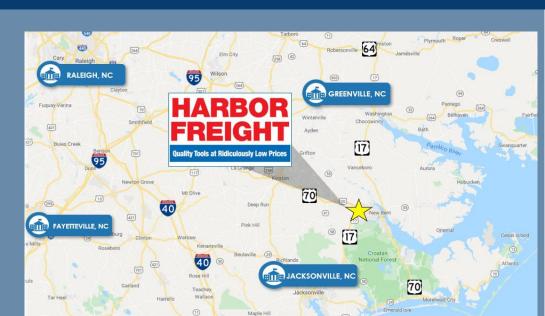

## **HIGHLIGHTS:**

- Strong 10 Year Harbor Freight Tools corporate lease
- Freestanding Harbor Freight Tools store with Upgraded Construction (3 visible exterior sides all brick)
- Main Thoroughfare Site with Excellent Visibility
- Approximately 5 miles from Downtown New Bern, NC
- Average Household Income of \$88,000+ Within a 1 Mile Radius
- Close proximity to new shopping center with Hobby Lobby, Academy Sports, Harris Teeter, Ross and ULTA Beauty
- New Bern, NC is one of NC's fastest growing cities and on Forbes List of "Best Small Places for Business and Careers"