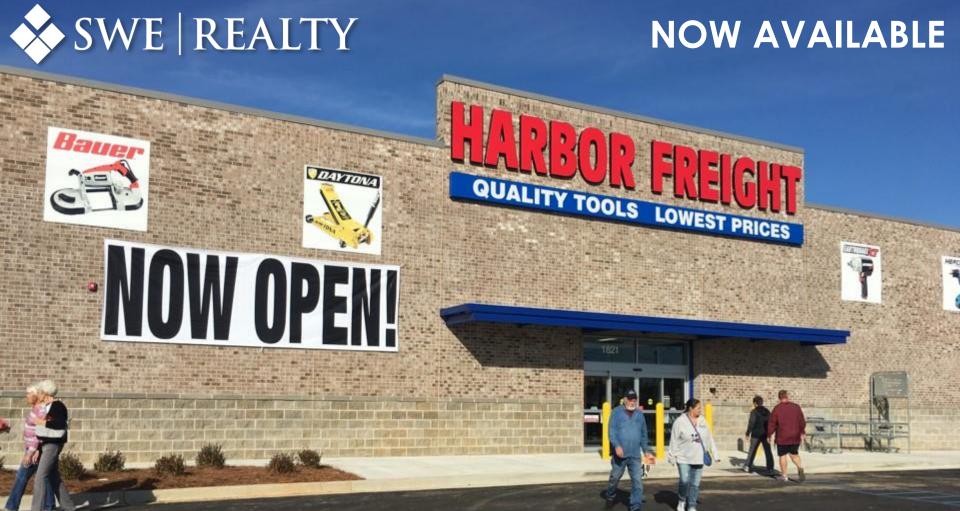

## **HIGHLIGHTS:**

- Strong 10 Year Harbor Freight Tools corporate lease
- Freestanding Harbor Freight Tools store with Upgraded Construction (3 visible exterior sides all brick)
- Main Thoroughfare Site with Excellent Visibility
- Approximately 5 miles from Downtown New Bern, NC
- Average Household Income of \$88,000+ Within a 1 Mile Radius
- Close proximity to new shopping center with Hobby Lobby, Academy Sports, Harris Teeter, Ross and ULTA Beauty
- New Bern, NC is one of NC's fastest growing cities and on Forbes List of "Best Small Places for Business and Careers"