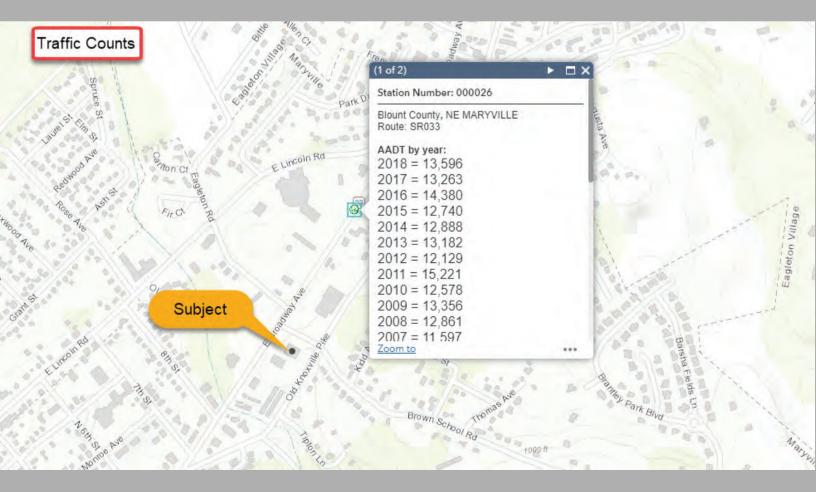

## **GOLDMAN PARTNERS REALTY**APARTMENT & INVESTMENT BROKERAGE

New Listing Family Dollar | Maryville, TN Price: \$1,250,000 | Cap Rate: 7%



## Highlights

- Built 2012, priced to sell at \$1,250,000
- 7% Capitalization Rate
- Leased through 2022 with five 5 year options with built in increases
- NN Lease
- Well-located on signalized corner
- Split face block construction



Solange Velas © 2019 Goldman Partners Realty, LLC svelas@gprknoxville.com 109 Circle Ln, Knoxville, TN 37919 (865) 368-2787 (865) 444-3240

## **GOLDMAN PARTNERS REALTY**APARTMENT & INVESTMENT BROKERAGE

## **Property Location**





Goldman Partners Realty, LLC Solange Velas

109 Circle Ln, Knoxville, TN 37919 svelas@gprknoxville.com (865) 444-3240 (865) 368-2787