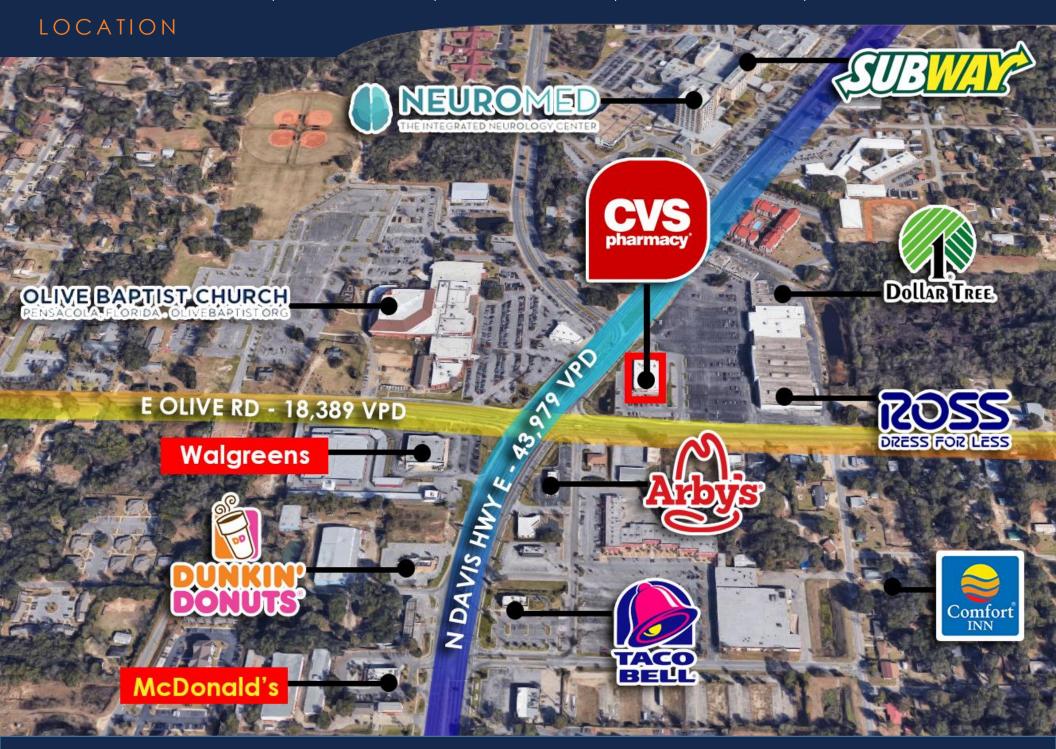

|
| Property Type                     | NNN – Net Leased Drug Store                   |
| Lease Guarantor                   | CVS Health Corporation                        |
| Lease Commencement                | December 21, 2011                             |
| Lease Expiration                  | January 31, 2037                              |

| LEASE YEARS                         | ANNUAL RENT | MONTHLY RENT |
|-------------------------------------|-------------|--------------|
| Present – 1/10/2034                 | \$298,000   | \$24,833     |
| 1/11/2034 – 1/10/2037 *Rent Holiday | \$0         | \$0          |
| 1/11/2037 – 1/10/2046 *Option Term  | \$268,740   | \$22,395     |

Two – Five Years

17+ Years

January 11, 2037 - January 10, 2040



CVS #4458 – 8100 North Davis Highway - Pensacola, FL

| POPULATION                      | 1 Miles  | 3 Miles    | 5 Miles  |
|---------------------------------|----------|------------|----------|
| 2023 Projection                 |          |            |          |
| Total Population                | 8,329    | 62,452     | 127,522  |
| 2018 Estimate                   |          |            |          |
| Total Population                | 7,747    | 60,826     | 124,831  |
| • 2010 Census                   |          |            |          |
| Total Population                | 7,382    | 57,323     | 117,307  |
| ■ 2000 Census                   |          |            |          |
| Total Population                | 6,261    | 54,697     | 117,442  |
| Current Daytime Population