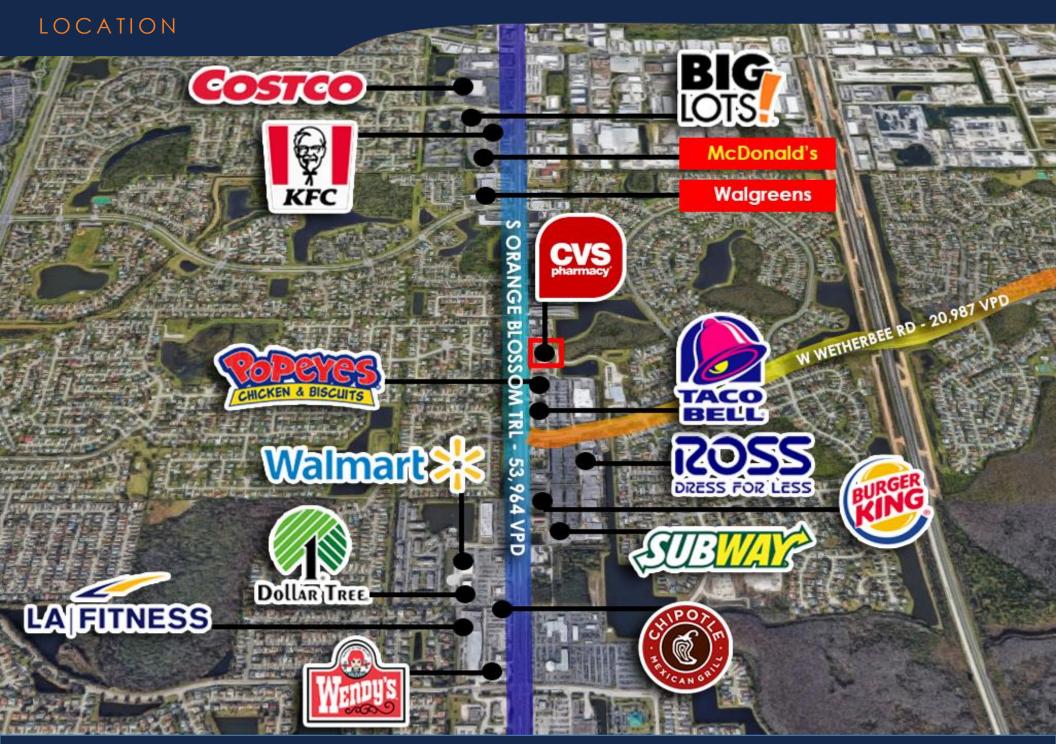

------------------------|
| Property Type      | NNN – Net Leased Drug Store         |
| Lease Guarantor    | CVS Health Corporation              |
| Lease Commencement | May 1, 2010                         |
| Lease Expiration   | January 10, 2035                    |
| Rent Holiday       | January 11, 2032 – January 10, 2035 |
| Term Remaining     | 15+ Years                           |
| Options To Renew   | Two – Five Years                    |

| LEASE YEARS                         | ANNUAL RENT | MONTHLY RENT |
|-------------------------------------|-------------|--------------|
| Present – 1/10/2032                 | \$551,418   | \$45,952     |
| 1/11/2032 – 1/10-2035 *Holiday Term | \$0         | \$0          |
| 1/11/2035 – 1/10/2044 *Option Term  | \$496,276   | \$41,356     |



CVS #3921 – 12077 South Orange Blossom Trail - Orlando, FL

| POPULATION                        | 1 Miles                                 | 3 Miles  | 5 Miles                                 |
|-----------------------------------|-----------------------------------------|----------|-----------------------------------------|
| 2023 Projection                   |                                         |          |                                         |
| Total Population                  | 12,179                                  | 103,484  | 234,789                                 |
| 2018 Estimate                     | *************************************** |          |                                         |
| Total Population                  | 9,091