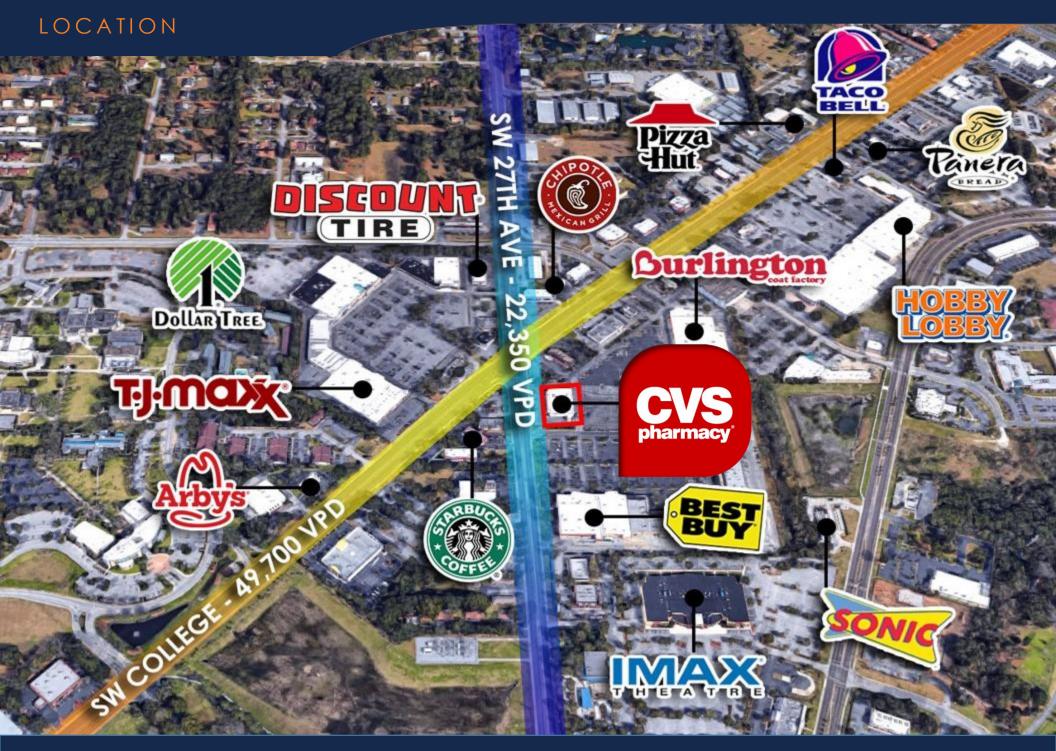

|
| Options To Renew                   |             | Two – Five Years                                        |
| LEASE YEARS                        | ANNUAL RENT | MONTHLY RENT                                            |
| Present - 7/31/2030                | \$598,078   | \$49,840                                                |
| 8/1/2030 – 7/31/2031               | \$348,879   | \$29,073                                                |
| 8/1/2031 – 7/31/2034 *Holiday Term | \$0         | \$0                                                     |
| 8/1/2034 – 7/31/2035               | \$224,279   | \$18,690                                                |
| 8/1/2035 – 7/31/2044 *Option Term  | \$538,271   | \$44,856                                                |



CVS #3661 – 2401 Southwest 27th Avenue - Ocala, FL

| POPULATION                          | 1 Miles    | 3 Miles  | 5 Miles