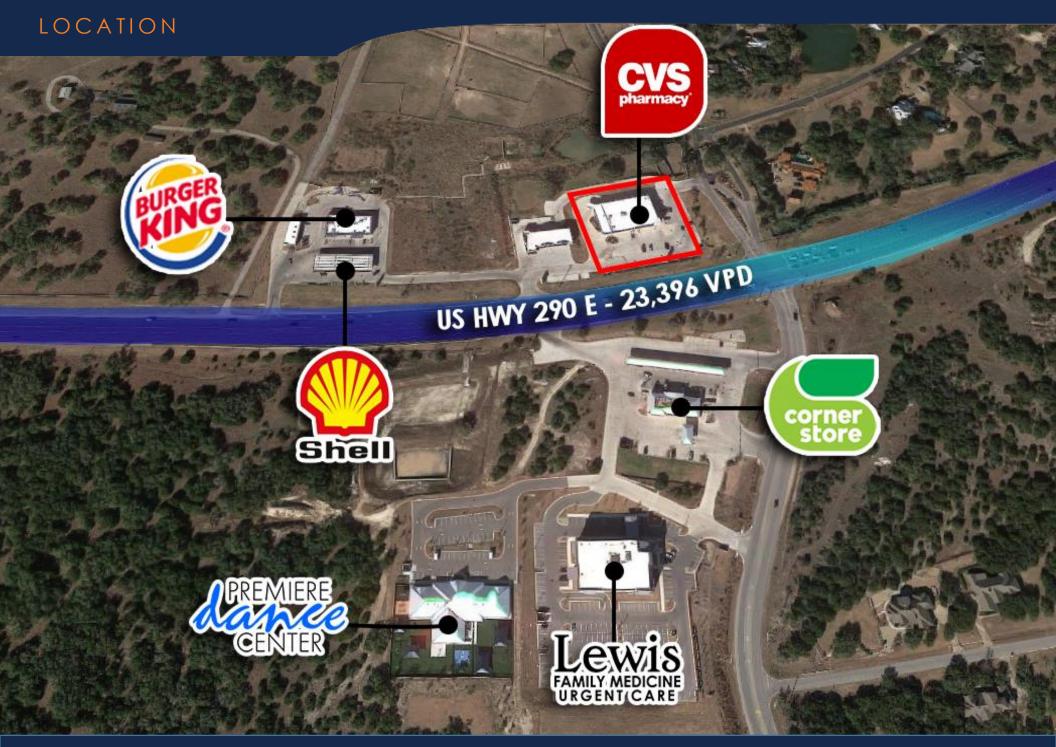

|
| Lease Expiration                    |             | January 31, 2037                         |
| Rent Holiday                        |             | January 11, 2034 – January 10, 2037      |
| Term Remaining                      |             | 17+ Years                                |
| Options To Renew                    |             | Two – Five Years                         |
| LEASE YEARS                         | ANNUAL RENT | MONTHLY RENT                             |
| Present - 1/10/2034                 | \$314,586   | \$26,215                                 |
| 1/11/2034 – 1/10/2037 *Rent Holiday | \$0         | \$0                                      |
| 1/11/2037 – 1/10-2046 *Option Term  | \$283,127   | \$23,593                                 |



CVS - #7607 – 13510 West Highway 290 - Austin, TX

| POPULATION                        | 1 Miles   | 3 Miles   | 5 Miles   |
|-----------------------------------|-----------|-----------|-----------|
| 2023 Projection                   |           |           |           |
| Total Population                  | 342       | 975       | 3,034     |
| ■ 2018 Estimate                   |           |           |           |
| Total Population                  | 292       | 851       | 2,637     |
| ■ 2010 Census                     |           |           |           |
| Total Population                  | 243       | 732       | 2,243     |
| ■ 2000 Census                     | 2000      |           |           |
| Total Population                  | 102       | 483       | 1,415     |
| Curre