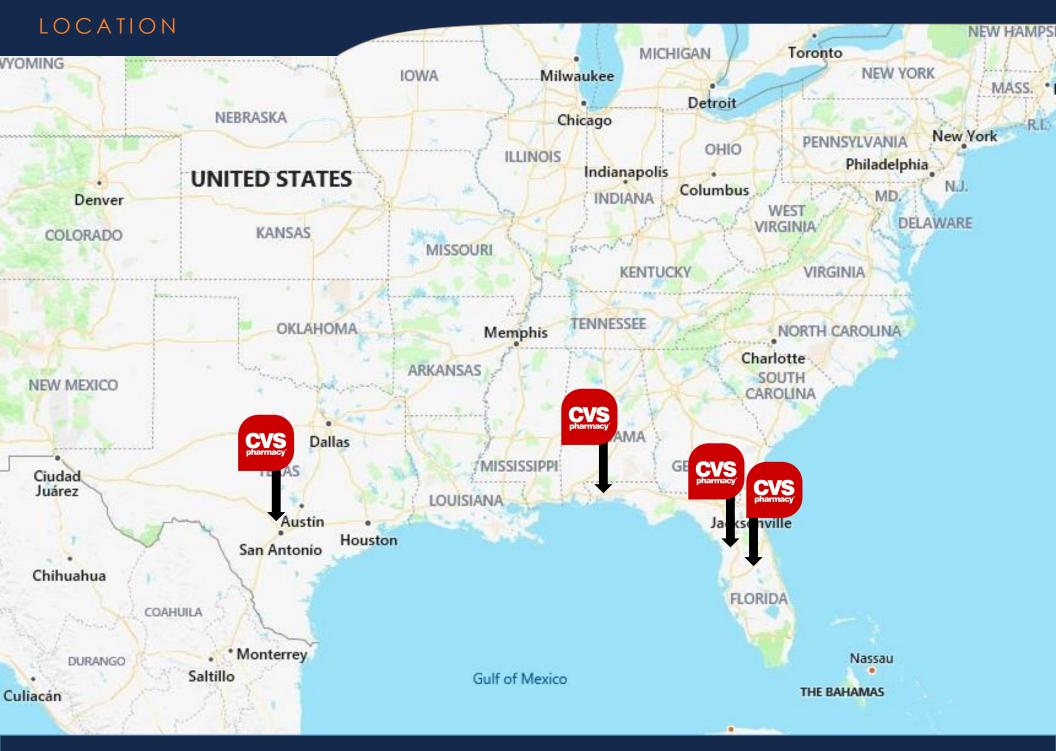

# CVS PORTFOLIO

CVS #3661 - 2401 Southwest 27<sup>th</sup> Avenue - Ocala, FL CVS #3921 – 12077 South Orange Blossom Trail - Orlando, FL CVS #4458 – 8100 North Davis Highway - Pensacola, FL CVS - #7607 – 13510 West Highway 290 - Austin, TX

### PORTFOLIO OVERVIEW

| store<br>Number | STREET ADDRESS                                       | LEASE<br>COMENCEMENT | LEASE<br>EXPIRATION | ANNUAL<br>RENT | LOAN<br>BALANCE | REQUIRED<br>EQUITY | PURCHASE<br>PRICE |
|-----------------|------------------------------------------------------|----------------------|---------------------|----------------|-----------------|--------------------|-------------------|
| 3661            | 2401 Southwest 27 <sup>th</sup> Avenue,<br>Ocala, FL | June 26, 2009        | July 31, 2034       | \$598,078      | \$4,486,236     | \$1,480,457        | \$5,966,693       |
| 3921            | 12077 South Orange Blossom<br>Trail, Orlando, FL     | December 22, 2009    | January 11, 2035    | \$551,418      | \$4,426,815     | \$1,460,000        | \$5,886,815       |
| 4458            | 8100 North Davis Highway,<br>Pensacola, FL           | December 21, 2011    | January 10, 2037    | \$298,000      | \$2,879,336     | \$950,180          | \$3,829,516       |
| 7607            | 13510 West Highway 290,<br>Austin, TX                | December 21, 2011    | January 10, 2037    | \$314,586      | \$3,033,477     | \$1,001,047        | \$4,034,524       |
|                 |                                                      |                      |                     | TOTAL          | \$14,825,864    | \$4,891,684        | \$19,717,548      |