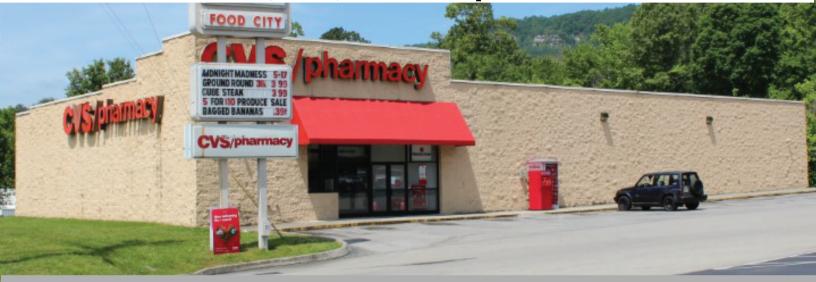

#### Price Reduced CVS Pharmacy | Harriman, TN Price: \$1,150,000 | Cap Rate: 7.40%

## **Highlights**

- Bite-sized deal at \$1,150,000
- 7.40% Capitalization Rate
- Leased through January, 2024
- NN Lease
- Well-located on high traffic count main arterial highway
- Easy main access from highway just one mile from I-40