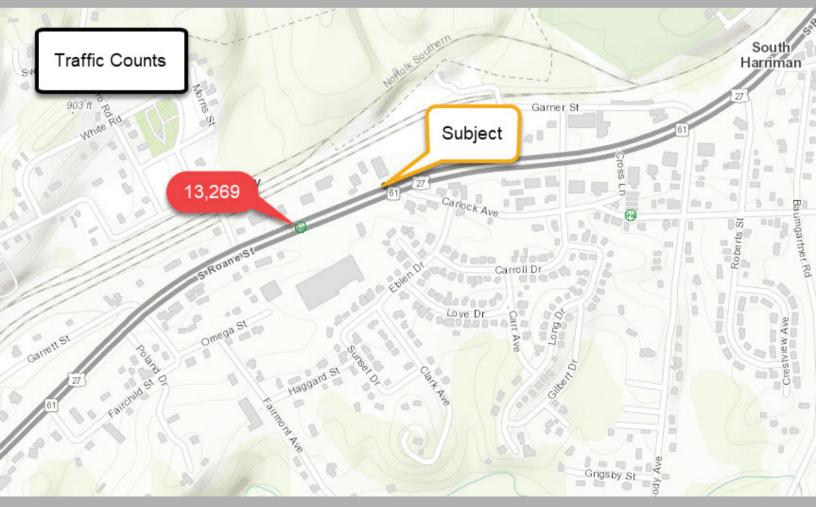

## **Highlights**

- Bite-sized deal at \$1,150,000
- 7.40% Capitalization Rate
- Leased through January, 2024
- NN Lease
- Well-located on high traffic count main arterial highway
- Easy main access from highway just one mile from I-40