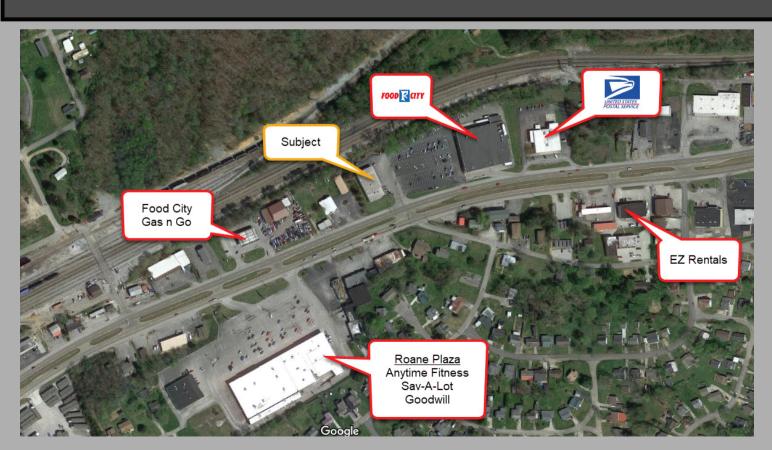

## **Highlights**

- Bite-sized deal at \$1,150,000
- 7.40% Capitalization Rate
- Leased through January, 2024
- NN Lease
- Well-located on high traffic count main arterial highway
- Easy main access from highway just one mile from I-40

### **Property Location**

Goldman Partners Realty, LLC Solange Velas

109 Circle Ln, Knoxville, TN 37919 svelas@gprknoxville.com (865) 444-3240 (865) 368-2787