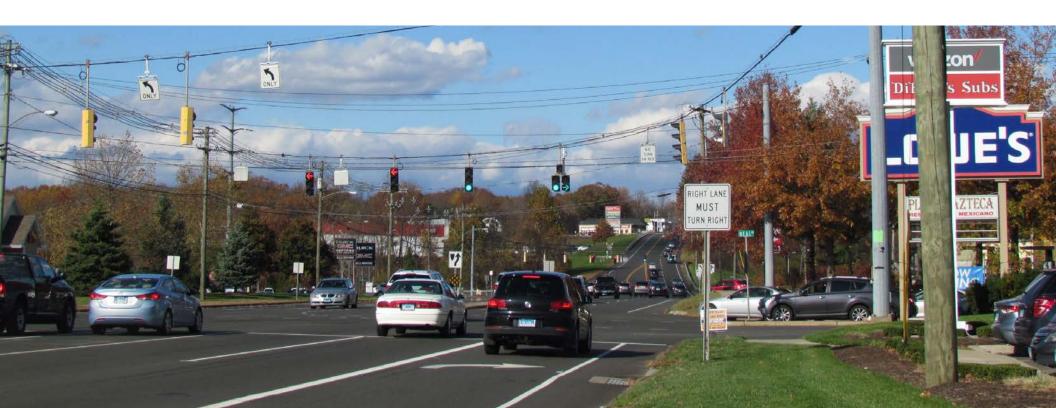

Horvath & Tremblay is pleased to present the exclusive opportunity to purchase the two-tenant retail plaza located at 1086 North Colony Road (US Route 5) in Wallingford, Connecticut (the "Property"). Built in 2014, the 7,500 square foot retail plaza is net-leased to Verizon and DiBella's Subs.

The retail plaza is located on a 1.14-acre corner parcel at the signalized intersection of Route 5 and Neal Road which serves as the access road for both the adjacent Lowe's Home Improvement and The Home Depot located across Route 5. The Property is located in the large regional trade area at the junction of major highways - Route's 5 and 15. Wallingford is a large town of 45,000 residents in south-central Connecticut.

- PRIME RETAIL LOCATION: The Property is strategically located at the entrance to Lowe's Home Improvements and shares the signalized intersection with Home Depot, Chick-fil-A, Chili's, Dunkin' Donuts, and Vida Mexicana. The Property is located on primary roadway, US Route 5, just 0.25 miles from Route 15 (Wilbur Cross Parkway), a major highway connecting Hartford and New Britain to the north with New Haven and I-95 to the south.
- **CORPORATE LEASES:** Both Leases are corporate-backed and have 4+ years remaining on their original 10-year lease terms.
  - ♦ VERIZON: Lessee Cellco Partnership, (dba Verizon), is the corporateowned retailer of Verizon Communications Inc. Verizon provides service to over 118 million subscribers and boasts an investment-grade credit rating of BBB+ (S&P) with 2018 revenues of over \$130.8 billion.
  - ♦ DIBELLA'S SUBS: DiBella's, founded in 1918, is a family-owned restaurant chain with 47 stores in 6 states known for their friendly service, fresh baked rolls and the highest quality meats, cheeses and condiments served in a 1930's-style neighborhood bakery setting.
- **NEWER CONSTRUCTION:** The Property was completed in 2014 and features a modern attractive design and ample parking with an attractive parking ratio of 9.0 spaces per 1,000 square feet of leasable area.
- EXCELLENT FRONTAGE, VISIBILITY & ACCESS: The Property offers excellent frontage and pylon signage visibility on Route 5 with multiple points of access from both Route 5 and Neal Road.
- **EXCEPTIONAL DEMOGRAPHICS:** Over 113,000 people live within a 5-mile radius of the Property with an average household income of \$99,600.
- HIGH-TRAFFIC COUNTS: The Property location and trade area enjoy high traffic counts with over 19,000 vehicles passing the Property daily on Route 5 and an additional 65,400 vehicles passing the trade area daily on Route 15.
- PRIMARY TRADE AREA: Numerous prominent retailers bring consumers to the trade area including Lowe's, Home Depot, BJ's, Stop & Shop, Big Lots, Walmart Supercenter, Staples, Dollar Tree, CT State Liquor Store, Town Fair Tire, Mattress Firm, Chili's Grill & Bar, Chick-fil-A, Dunkin' Donuts, IHOP, Vida Mexicana, Panera Bread, Chipotle and Moe's Southwest Grill. Additionally, there are numerous new car dealerships and popular entertainment attractions including Holiday Cinemas Stadium 14, On-Track Carting, Square Foot Theater & Tavern, and Wallingford Bowling.