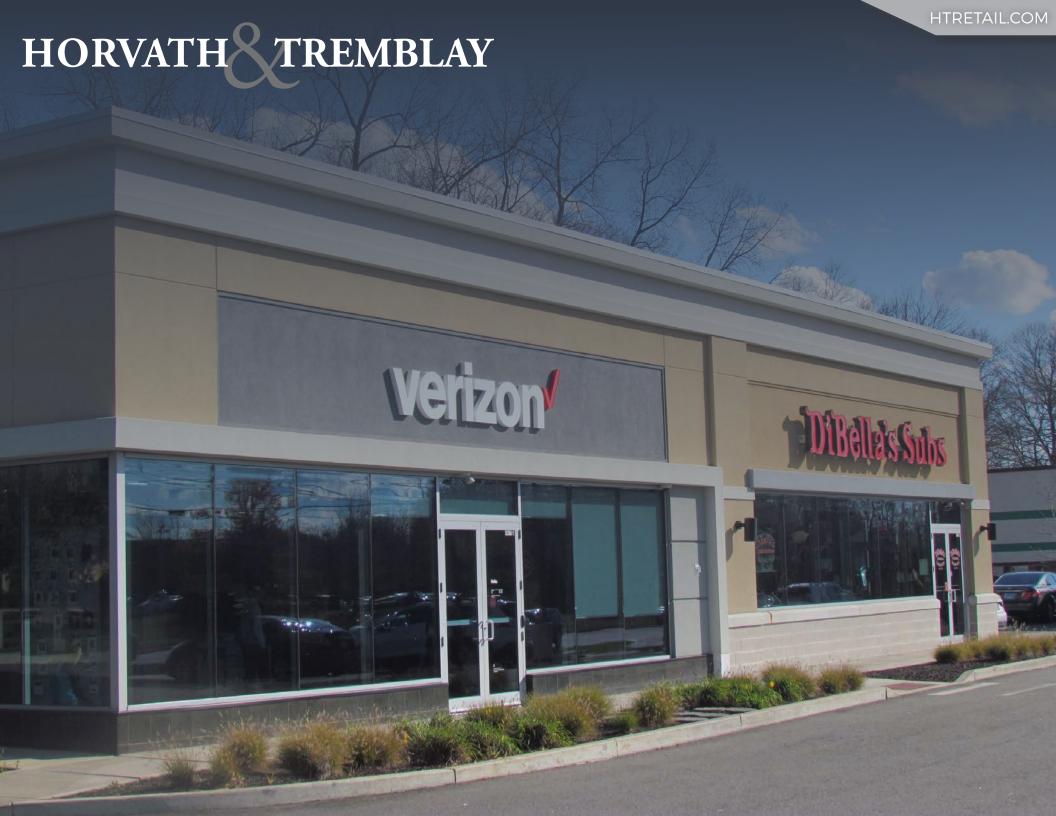

Horvath & Tremblay is pleased to present the exclusive opportunity to purchase the two-tenant retail plaza located at 1086 North Colony Road (US Route 5) in Wallingford, Connecticut (the "Property"). Built in 2014, the 7,500 square foot retail plaza is net-leased to Verizon and DiBella's Subs.

- PRIME RETAIL LOCATION: The Property is strategically located at the entrance to Lowe's Home Improvements and shares the signalized intersection with Home Depot, Chick-fil-A, Chili's, Dunkin' Donuts, and Vida Mexicana. The Property is located on primary roadway, US Route 5, just 0.25 miles from Route 15 (Wilbur Cross Parkway), a major highway connecting Hartford and New Britain to the north with New Haven and I-95 to the south.
- **CORPORATE LEASES:** Both Leases are corporate-backed and have 4+ years remaining on their original 10-year lease terms.
  - ♦ VERIZON: Lessee Cellco Partnership, (dba Verizon), is the corporateowned retailer of Verizon Communications Inc. Verizon provides service to over 118 million subscribers and boasts an investment-grade credit rating of BBB+ (S&P) with 2018 revenues of over \$130.8 billion.
  - ♦ DIBELLA'S SUBS: DiBella's, founded in 1918, is a family-owned restaurant chain with 47 stores in 6 states known for their friendly service, fresh baked rolls and the highest quality meats, cheeses and condiments served in a 1930's-style neighborhood bakery setting.
- **NEWER CONSTRUCTION:** The Property was completed in 2014 and features a modern attractive design and ample parking with an attractive parking ratio of 9.0 spaces per 1,000 square feet of leasable area.
- EXCELLENT FRONTAGE, VISIBILITY & ACCESS: The Property offers excellent frontage and pylon signage visibility on Route 5 with multiple points of access from both Route 5 and Neal Road.
- **EXCEPTIONAL DEMOGRAPHICS:** Over 113,000 people live within a 5-mile radius of the Property with an average household income of \$99,600.
- HIGH-TRAFFIC COUNTS: The Property location and trade area enjoy high traffic counts with over 19,000 vehicles passing the Property daily on Route 5 and an additional 65,400 vehicles passing the trade area daily on Route 15.
- PRIMARY TRADE AREA: Numerous prominent retailers bring consumers to the trade area including Lowe's, Home Depot, BJ's, Stop & Shop, Big Lots, Walmart Supercenter, Staples, Dollar Tree, CT State Liquor Store, Town Fair Tire, Mattress Firm, Chili's Grill & Bar, Chick-fil-A, Dunkin' Donuts, IHOP, Vida Mexicana, Panera Bread, Chipotle and Moe's Southwest Grill. Additionally, there are numerous new car dealerships and popular entertainment attractions including Holiday Cinemas Stadium 14, On-Track Carting, Square Foot Theater & Tavern, and Wallingford Bowling.