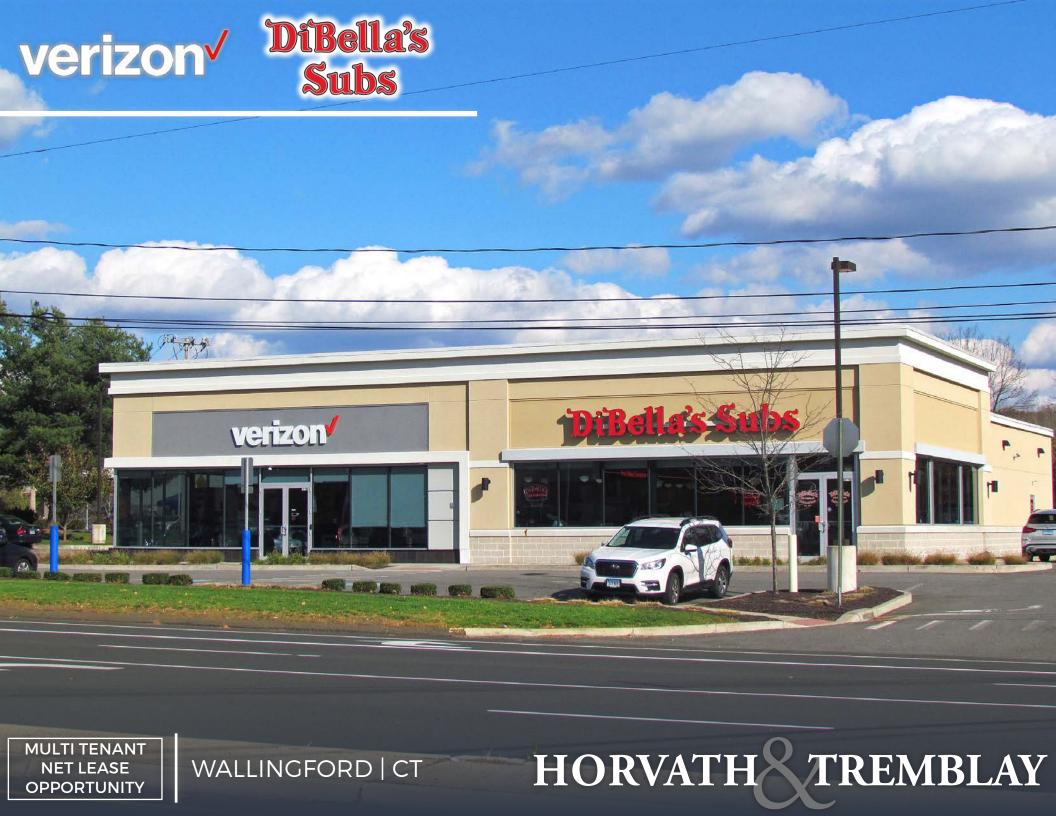

Horvath & Tremblay is pleased to present the exclusive opportunity to purchase the two-tenant retail plaza located at 1086 North Colony Road (US Route 5) in Wallingford, Connecticut (the "Property"). Built in 2014, the 7,500 square foot retail plaza is net-leased to Verizon and DiBella's Subs.

The retail plaza is located on a 1.14-acre corner parcel at the signalized intersection of Route 5 and Neal Road which serves as the access road for both the adjacent Lowe's Home Improvement and The Home Depot located across Route 5. The Property is located in the large regional trade area at the junction of major highways - Route's 5 and 15. Wallingford is a large town of 45,000 residents in south-central Connecticut.