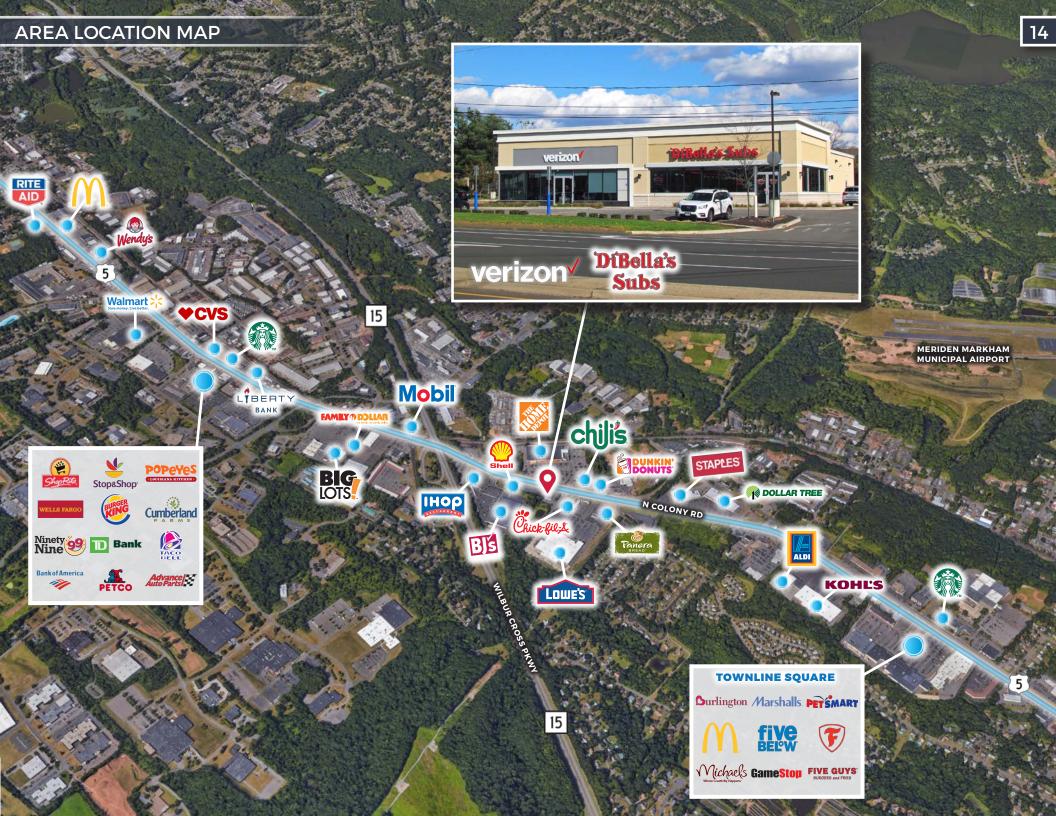

The retail plaza is located on a 1.14-acre corner parcel at the signalized intersection of Route 5 and Neal Road which serves as the access road for both the adjacent Lowe's Home Improvement and The Home Depot located across Route 5. The Property is located in the large regional trade area at the junction of major highways - Route's 5 and 15. Wallingford is a large town of 45,000 residents in south-central Connecticut.

- PRIME RETAIL LOCATION: The Property is strategically located at the entrance to Lowe's Home Improvements and shares the signalized intersection with Home Depot, Chick-fil-A, Chili's, Dunkin' Donuts, and Vida Mexicana. The Property is located on primary roadway, US Route 5, just 0.25 miles from Route 15 (Wilbur Cross Parkway), a major highway connecting Hartford and New Britain to the north with New Haven and I-95 to the south.
- **CORPORATE LEASES:** Both Leases are corporate-backed and have 4+ years remaining on their original 10-year lease terms.
  - ♦ VERIZON: Lessee Cellco Partnership, (dba Verizon), is the corporateowned retailer of Verizon Communications Inc. Verizon provides service to over 118 million subscribers and boasts an investment-grade credit rating of BBB+ (S&P) with 2018 revenues of over \$130.8 billion.
  - ♦ DIBELLA'S SUBS: DiBella's, founded in 1918, is a family-owned restaurant chain with 47 stores in 6 states known for their friendly service, fresh baked rolls and the highest quality meats, cheeses and condiments served in a 1930's-style neighborhood bakery setting.
- **NEWER CONSTRUCTION:** The Property was completed in 2014 and features a modern attractive design and ample parking with an attractive parking ratio of 9.0 spaces per 1,000 square feet of leasable area.
- EXCELLENT FRONTAGE, VISIBILITY & ACCESS: The Property offers excellent frontage and pylon signage visibility on Route 5 with multiple points of access from both Route 5 and Neal Road.
- **EXCEPTIONAL DEMOGRAPHICS:** Over 113,000 people live within a 5-mile radius of the Property with an average household income of \$99,600.
- HIGH-TRAFFIC COUNTS: The Property location and trade area enjoy high traffic counts with over 19,000 vehicles passing the Property daily on Route 5 and an additional 65,400 vehicles passing the trade area daily on Route 15.
- PRIMARY TRADE AREA: Numerous prominent retailers bring consumers to the trade area including Lowe's, Home Depot, BJ's, Stop & Shop, Big Lots, Walmart Supercenter, Staples, Dollar Tree, CT State Liquor Store, Town Fair Tire, Mattress Firm, Chili's Grill & Bar, Chick-fil-A, Dunkin' Donuts, IHOP, Vida Mexicana, Panera Bread, Chipotle and Moe's Southwest Grill. Additionally, there are numerous new car dealerships and popular entertainment attractions including Holiday Cinemas Stadium 14, On-Track Carting, Square Foot Theater & Tavern, and Wallingford Bowling.