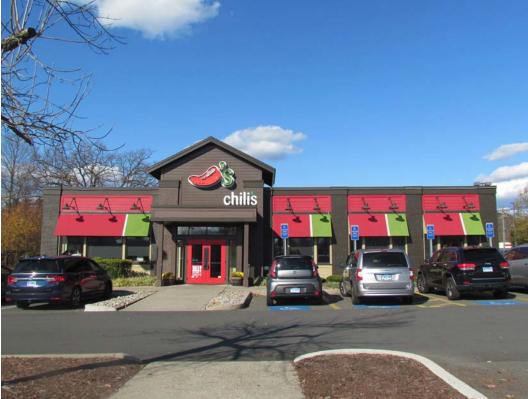

Horvath & Tremblay is pleased to present the exclusive opportunity to purchase the two-tenant retail plaza located at 1086 North Colony Road (US Route 5) in Wallingford, Connecticut (the "Property"). Built in 2014, the 7,500 square foot retail plaza is net-leased to Verizon and DiBella's Subs.

The retail plaza is located on a 1.14-acre corner parcel at the signalized intersection of Route 5 and Neal Road which serves as the access road for both the adjacent Lowe's Home Improvement and The Home Depot located across Route 5. The Property is located in the large regional trade area at the junction of major highways - Route's 5 and 15. Wallingford is a large town of 45,000 residents in south-central Connecticut.