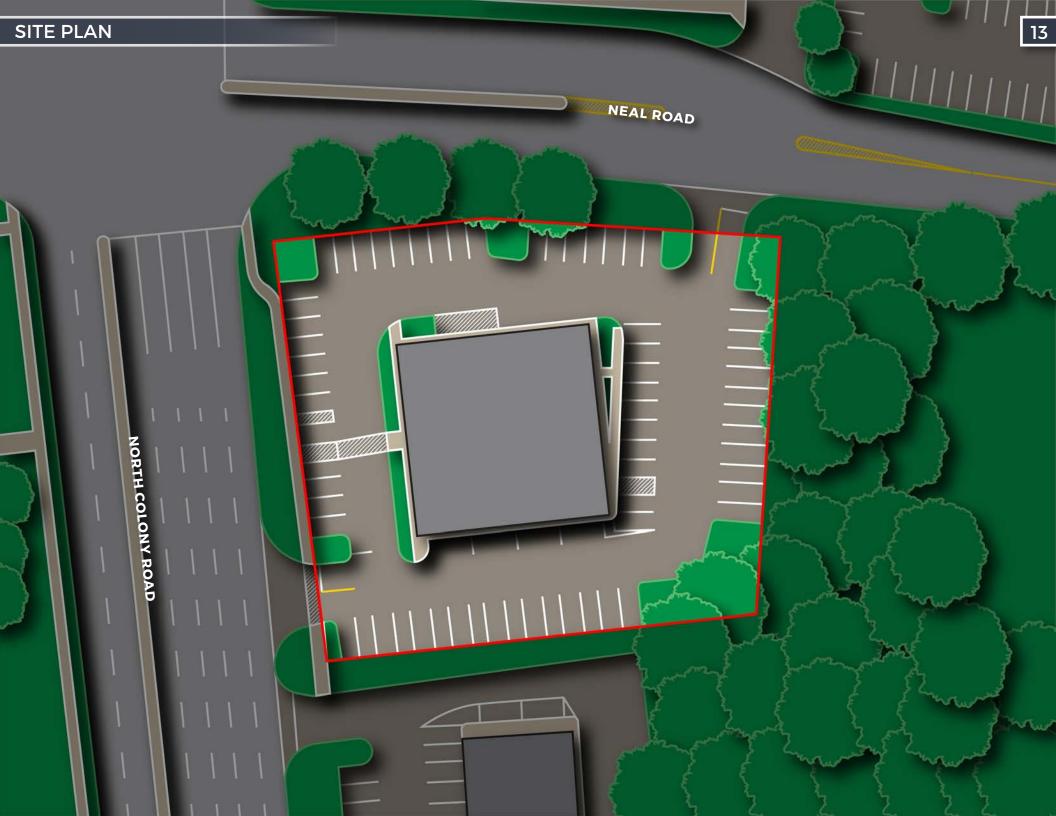

The retail plaza is located on a 1.14-acre corner parcel at the signalized intersection of Route 5 and Neal Road which serves as the access road for both the adjacent Lowe's Home Improvement and The Home Depot located across Route 5. The Property is located in the large regional trade area at the junction of major highways - Route's 5 and 15. Wallingford is a large town of 45,000 residents in south-central Connecticut.