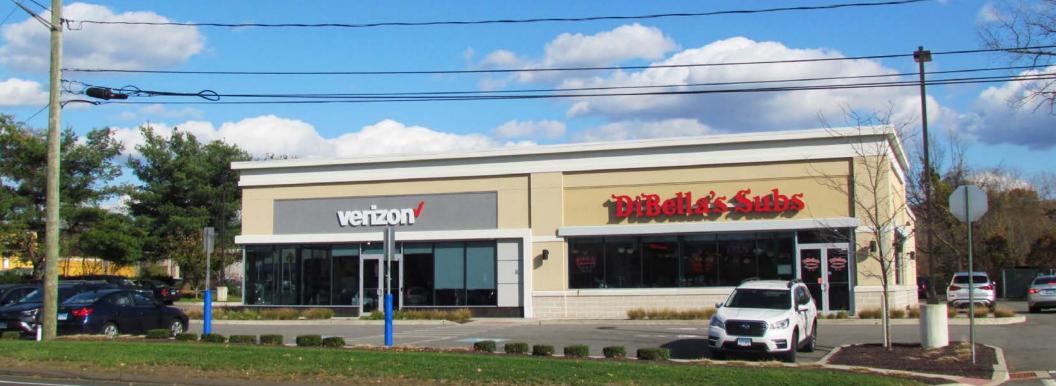

Horvath & Tremblay is pleased to present the exclusive opportunity to purchase the two-tenant retail plaza located at 1086 North Colony Road (US Route 5) in Wallingford, Connecticut (the "Property"). Built in 2014, the 7,500 square foot retail plaza is net-leased to Verizon and DiBella's Subs.

The retail plaza is located on a 1.14-acre corner parcel at the signalized intersection of Route 5 and Neal Road which serves as the access road for both the adjacent Lowe's Home Improvement and The Home Depot located across Route 5. The Property is located in the large regional trade area at the junction of major highways - Route's 5 and 15. Wallingford is a large town of 45,000 residents in south-central Connecticut.

- PRIME RETAIL LOCATION: The Property is strategically located at the entrance to Lowe's Home Improvements and shares the signalized intersection with Home Depot, Chick-fil-A, Chili's, Dunkin' Donuts, and Vida Mexicana. The Property is located on primary roadway, US Route 5, just 0.25 miles from Route 15 (Wilbur Cross Parkway), a major highway connecting Hartford and New Britain to the north with New Haven and I-95 to the south.
- **CORPORATE LEASES:** Both Leases are corporate-backed and have 4+ years remaining on their original 10-year lease terms.
  - ♦ VERIZON: Lessee Cellco Partnership, (dba Verizon), is the corporateowned retailer of Verizon Communications Inc. Verizon provides service to over 118 million subscribers and boasts an investment-grade credit rating of BBB+ (S&P) with 2018 revenues of over \$130.8 billion.
  - ♦ DIBELLA'S SUBS: DiBella's, founded in 1918, is a family-owned restaurant chain with 47 stores in 6 states known for their friendly service, fresh baked rolls and the highest quality meats, cheeses and condiments served in a 1930's-style neighborhood bakery setting.
- **NEWER CONSTRUCTION:** The Property was completed in 2014 and features a modern attractive design and ample parking with an attractive parking ratio of 9.0 spaces per 1,000 square feet of leasable area.
- EXCELLENT FRONTAGE, VISIBILITY & ACCESS: The Property offers excellent frontage and pylon signage visibility on Route 5 with multiple points of access from both Route 5 and Neal Road.
- **EXCEPTIONAL DEMOGRAPHICS:** Over 113,000 people live within a 5-mile radius of the Property with an average household income of \$99,600.
- HIGH-TRAFFIC COUNTS: The Property location and trade area enjoy high traffic counts with over 19,000 vehicles passing the Property daily on Route 5 and an additional 65,400 vehicles passing the trade area daily on Route 15.
- PRIMARY TRADE AREA: Numerous prominent retailers bring consumers to the trade area including Lowe's, Home Depot, BJ's, Stop & Shop, Big Lots, Walmart Supercenter, Staples, Dollar Tree, CT State Liquor Store, Town Fair Tire, Mattress Firm, Chili's Grill & Bar, Chick-fil-A, Dunkin' Donuts, IHOP, Vida Mexicana, Panera Bread, Chipotle and Moe's Southwest Grill. Additionally, there are numerous new car dealerships and popular entertainment attractions including Holiday Cinemas Stadium 14, On-Track Carting, Square Foot Theater & Tavern, and Wallingford Bowling.