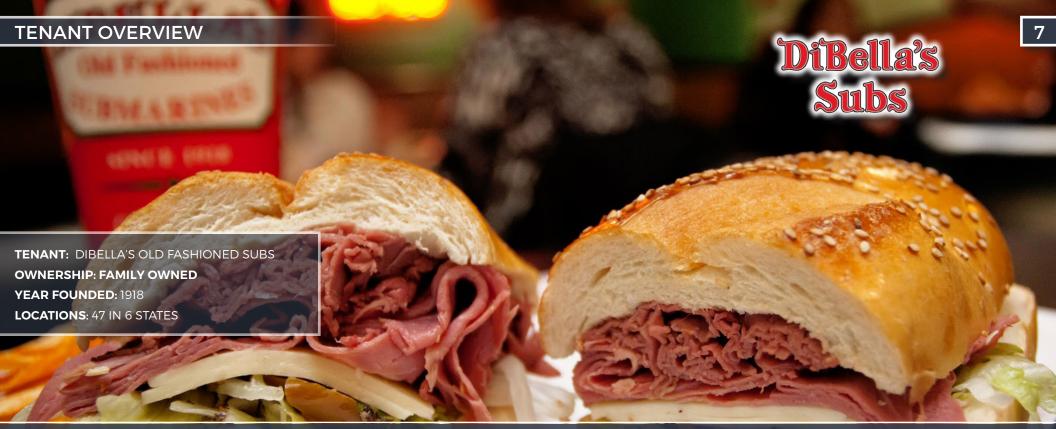

- PRIME RETAIL LOCATION: The Property is strategically located at the entrance to Lowe's Home Improvements and shares the signalized intersection with Home Depot, Chick-fil-A, Chili's, Dunkin' Donuts, and Vida Mexicana. The Property is located on primary roadway, US Route 5, just 0.25 miles from Route 15 (Wilbur Cross Parkway), a major highway connecting Hartford and New Britain to the north with New Haven and I-95 to the south.
- **CORPORATE LEASES:** Both Leases are corporate-backed and have 4+ years remaining on their original 10-year lease terms.
  - ♦ VERIZON: Lessee Cellco Partnership, (dba Verizon), is the corporateowned retailer of Verizon Communications Inc. Verizon provides service to over 118 million subscribers and boasts an investment-grade credit rating of BBB+ (S&P) with 2018 revenues of over \$130.8 billion.
  - ♦ DIBELLA'S SUBS: DiBella's, founded in 1918, is a family-owned restaurant chain with 47 stores in 6 states known for their friendly service, fresh baked rolls and the highest quality meats, cheeses and condiments served in a 1930's-style neighborhood bakery setting.
- **NEWER CONSTRUCTION:** The Property was completed in 2014 and features a modern attractive design and ample parking with an attractive parking ratio of 9.0 spaces per 1,000 square feet of leasable area.
- EXCELLENT FRONTAGE, VISIBILITY & ACCESS: The Property offers excellent frontage and pylon signage visibility on Route 5 with multiple points of access from both Route 5 and Neal Road.
- **EXCEPTIONAL DEMOGRAPHICS:** Over 113,000 people live within a 5-mile radius of the Property with an average household income of \$99,600.
- HIGH-TRAFFIC COUNTS: The Property location and trade area enjoy high traffic counts with over 19,000 vehicles passing the Property daily on Route 5 and an additional 65,400 vehicles passing the trade area daily on Route 15.
- PRIMARY TRADE AREA: Numerous prominent retailers bring consumers to the trade area including Lowe's, Home Depot, BJ's, Stop & Shop, Big Lots, Walmart Supercenter, Staples, Dollar Tree, CT State Liquor Store, Town Fair Tire, Mattress Firm, Chili's Grill & Bar, Chick-fil-A, Dunkin' Donuts, IHOP, Vida Mexicana, Panera Bread, Chipotle and Moe's Southwest Grill. Additionally, there are numerous new car dealerships and popular entertainment attractions including Holiday Cinemas Stadium 14, On-Track Carting, Square Foot Theater & Tavern, and Wallingford Bowling.

### CLASSIC AMERICAN SUBS SERVED WITH CLASSIC AMERICAN SUBSTANCE. IT'S WHO WE ARE. IT'S WHAT WE DO.

Dibella's Old Fashioned Submarines is a fast-food restaurant chain based in Rochester, New York. They have 47 locations in New York, Pennsylvania, Ohio, Connecticut, Michigan, and Indiana.

DiBella's has attracted a cult following and has been voted "Best Sub in Rochester" for 8 years in a row by the readers of the Democrat & Chronicle and City Newspaper in Rochester. Today, the family-run business is in 47 stores in 6 states and is still specializing in exceptional service, fresh-baked bread, and the highest quality meats, cheeses and condiments.