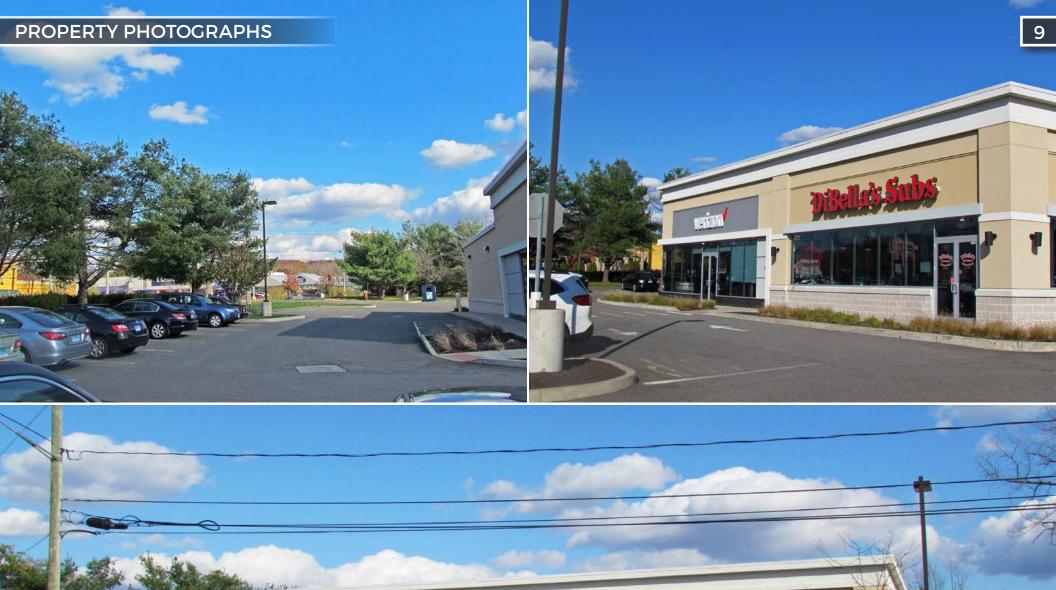

Horvath & Tremblay is pleased to present the exclusive opportunity to purchase the two-tenant retail plaza located at 1086 North Colony Road (US Route 5) in Wallingford, Connecticut (the "Property"). Built in 2014, the 7,500 square foot retail plaza is net-leased to Verizon and DiBella's Subs.

The retail plaza is located on a 1.14-acre corner parcel at the signalized intersection of Route 5 and Neal Road which serves as the access road for both the adjacent Lowe's Home Improvement and The Home Depot located across Route 5. The Property is located in the large regional trade area at the junction of major highways - Route's 5 and 15. Wallingford is a large town of 45,000 residents in south-central Connecticut.