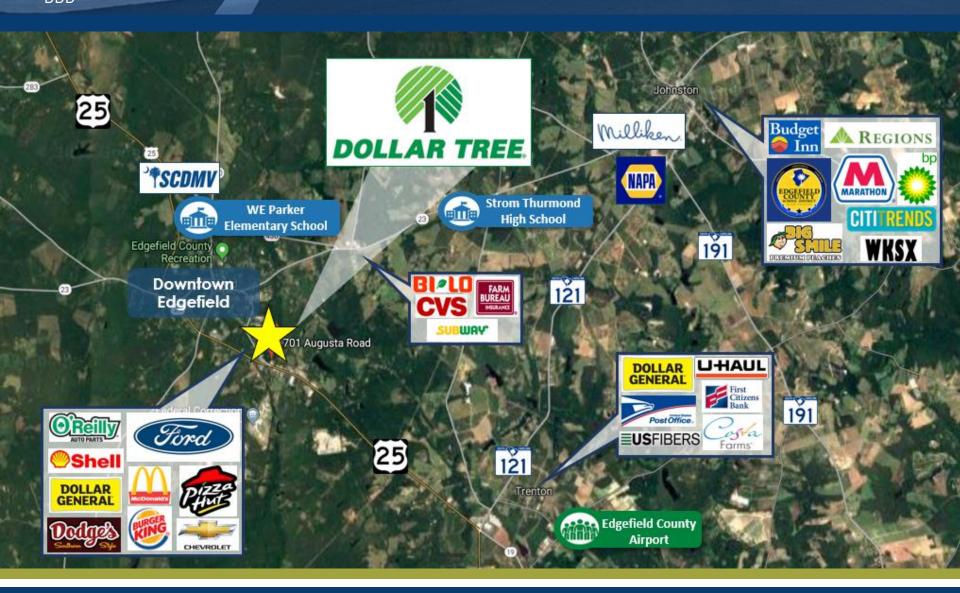

## **HIGHLIGHTS:**

- New Construction Freestanding Dollar Tree Store
- 10 Year Corporate Backed Net Lease
- Rent Increases During Each of the Option Terms
- Adjacent to newly constructed Burger King
- Site On Main Retail Corridor with National Retailers Surrounding Including O'Reilly Auto Parts, McDonald's, Pizza Hut, and more....
- Universally Applicable Building Type
- Close proximity to Augusta, GA / North Augusta, SC and Aiken, SC
- Investment Grade Credit Tenant S&P "BBB-"