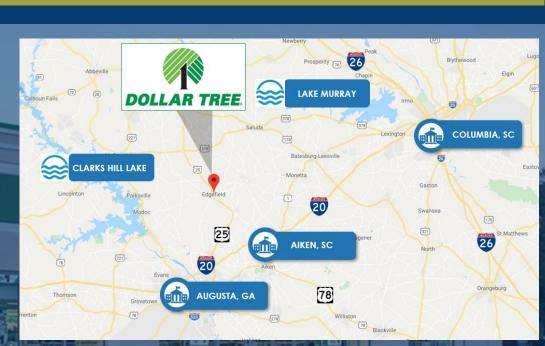

## **HIGHLIGHTS:**

- New Construction Freestanding Dollar Tree Store
- 10 Year Corporate Backed Net Lease
- Rent Increases During Each of the Option Terms
- Adjacent to newly constructed Burger King
- Site On Main Retail Corridor with National Retailers Surrounding Including O'Reilly Auto Parts, McDonald's, Pizza Hut, and more....
- Universally Applicable Building Type
- Close proximity to Augusta, GA / North Augusta, SC and Aiken, SC
- Investment Grade Credit Tenant S&P "BBB-"