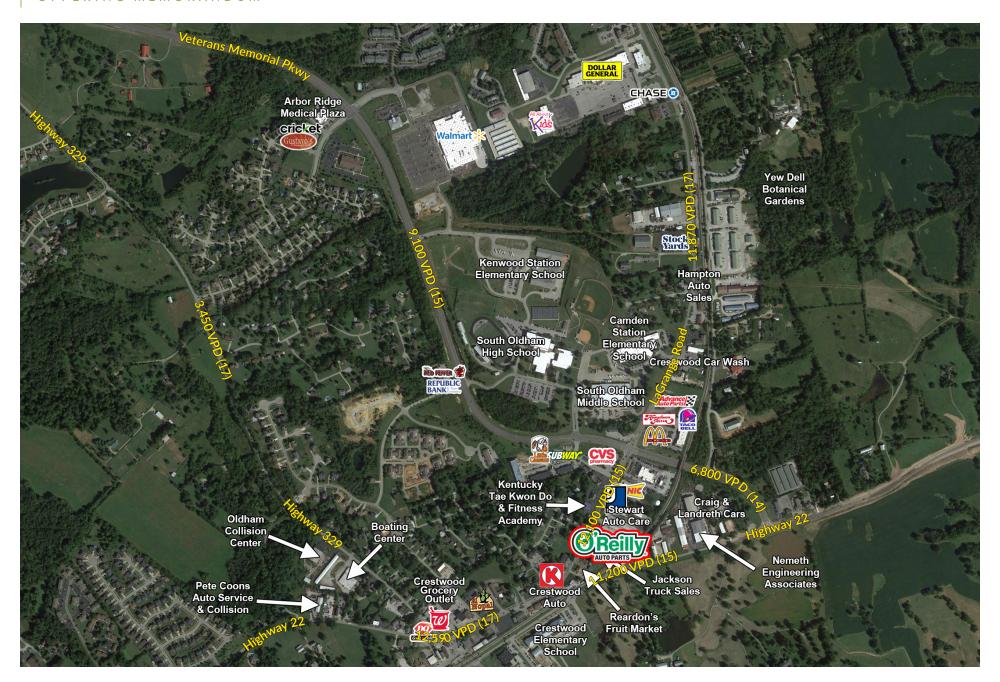

Crestwood, Kentucky is a growing bedroom community of the Louisville, Kentucky MSA, just outside of the Metro Louisville city limits. Located along LaGrange Road (KY HWY 146, Crestwood's core thoroughfare), the site provides excellent visibility and accessibility. The immediate trade area is both commercial and residential with national retailers within 1 mile of the site including CVS, Walgreen's, McDonald's, Taco Bell, and Advance Auto Parts.

A large concentration of the Oldham County Public School System is also within immediate proximity, including South Oldham High School (enrollment 1,200), South Oldham Middle School, Crestwood Elementary School, and Camden Station Elementary School. The Oldham County Public School System is historically one of the strongest in the Commonwealth of Kentucky, driving much of the area's continued population growth as Louisville, KY MSA families relocate here to take advantage.

## **High Visibility**

· The site offers high visibility and immediate access to LaGrange Road which carries over 12,000 vehicles per day at the site the highest trafficked corridor in Crestwood