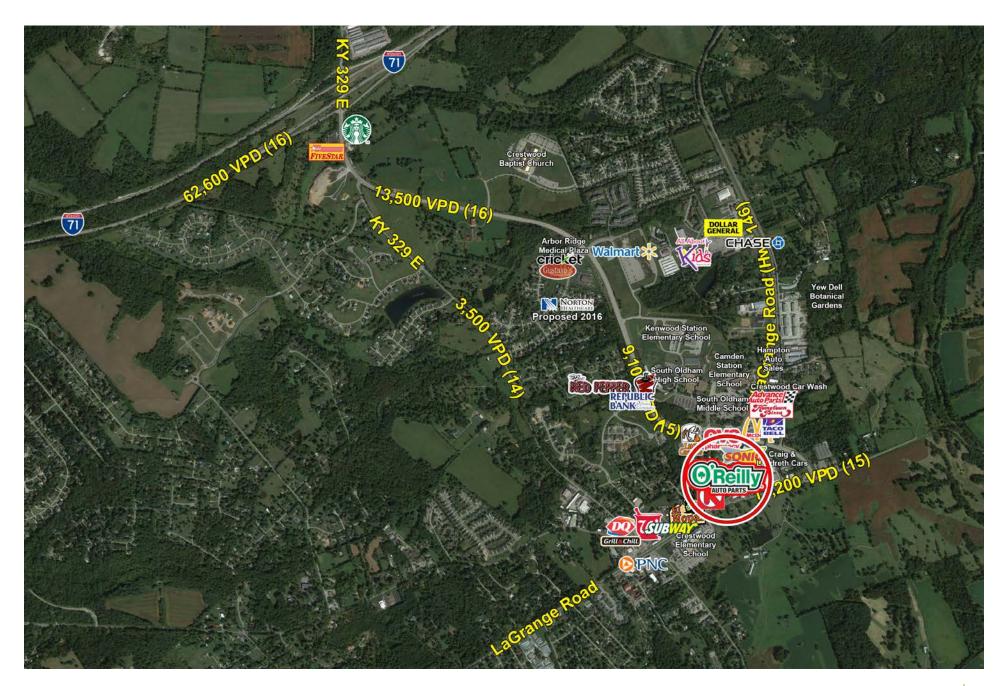

Crestwood, Kentucky is a growing bedroom community of the Louisville, Kentucky MSA, just outside of the Metro Louisville city limits. Located along LaGrange Road (KY HWY 146, Crestwood's core thoroughfare), the site provides excellent visibility and accessibility. The immediate trade area is both commercial and residential with national retailers within 1 mile of the site including CVS, Walgreen's, McDonald's, Taco Bell, and Advance Auto Parts.

## **High Visibility**

· The site offers high visibility and immediate access to LaGrange Road which carries over 12,000 vehicles per day at the site the highest trafficked corridor in Crestwood