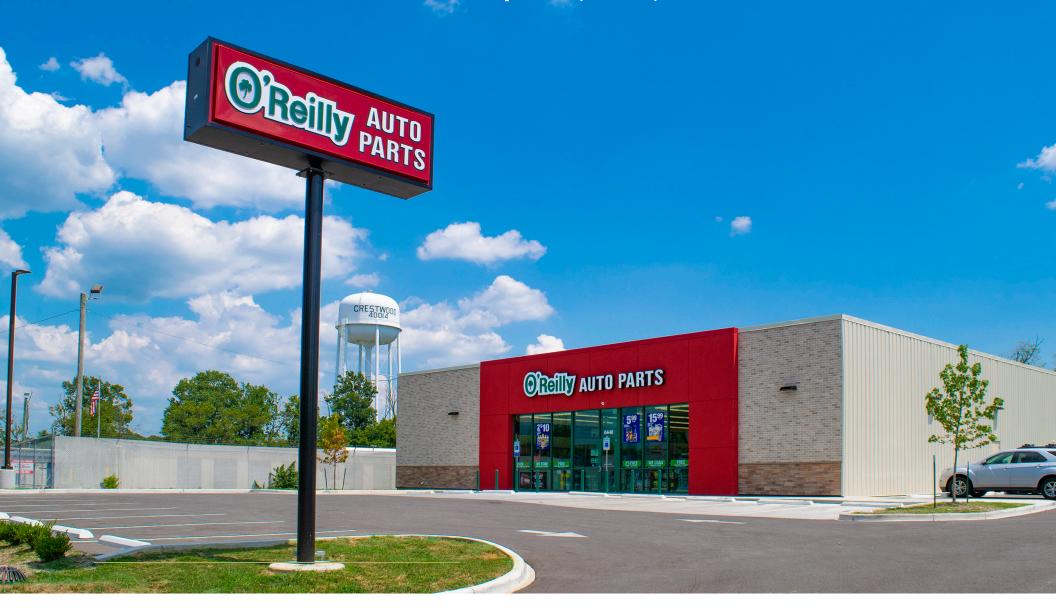

# The Offering

Qualified investors are extended the opportunity to acquire a 100.0% fee simple interest in a new O'Reilly Auto Parts in Crestwood, Kentucky (Louisville, KY MSA). The original lease term is twenty (20) years with no termination rights and four (4) five (5) year extension options. Lease commenced in January 2019.

Crestwood, Kentucky is a growing bedroom community of the Louisville, Kentucky MSA, just outside of the Metro Louisville city limits. Located along LaGrange Road (KY HWY 146, Crestwood's core thoroughfare), the site provides excellent visibility and accessibility. The immediate trade area is both commercial and residential with national retailers within 1 mile of the site including CVS, Walgreen's, McDonald's, Taco Bell, and Advance Auto Parts.