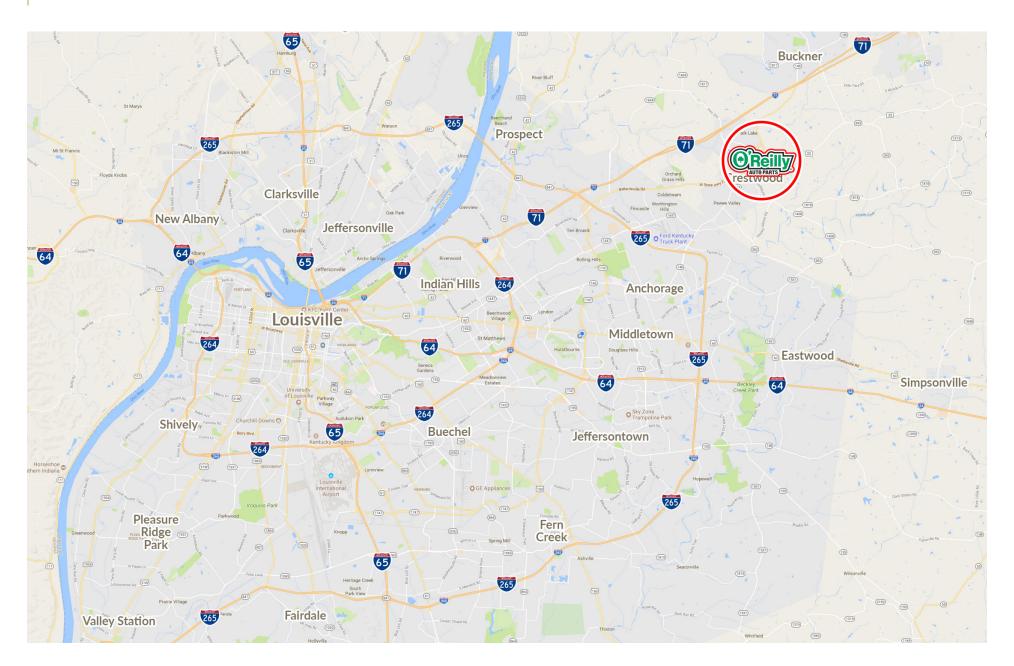

Crestwood, Kentucky is a growing bedroom community of the Louisville, Kentucky MSA, just outside of the Metro Louisville city limits. Located along LaGrange Road (KY HWY 146, Crestwood's core thoroughfare), the site provides excellent visibility and accessibility. The immediate trade area is both commercial and residential with national retailers within 1 mile of the site including CVS, Walgreen's, McDonald's, Taco Bell, and Advance Auto Parts.

#### Louisville, KY MSA

• The Louisville, KY MSA is the 44th largest in the United States with a population of approximately 1,280,000